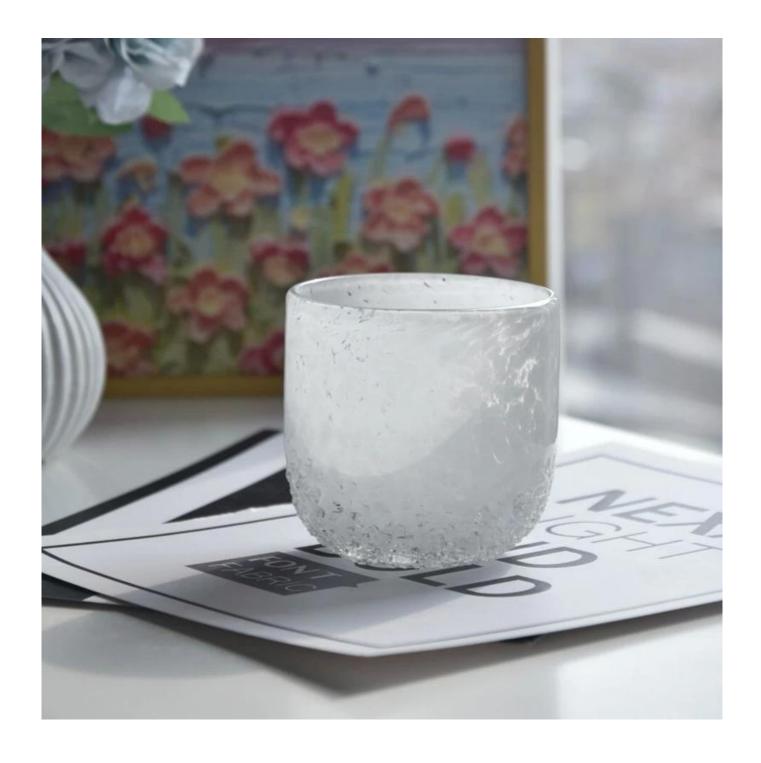

This unique design, white bottom embellished with crystal texture, whether as a home decoration or gift, can show your elegant taste.

We use high quality glass material to ensure the product has good heat resistance and durability. The glass surface is smooth and delicate, and it feels comfortable to the touch, which can bring you a pleasant experience.

This **glass candle jar** can be placed in the living room, bedroom, study and other corners, adding a warm and romantic home space.