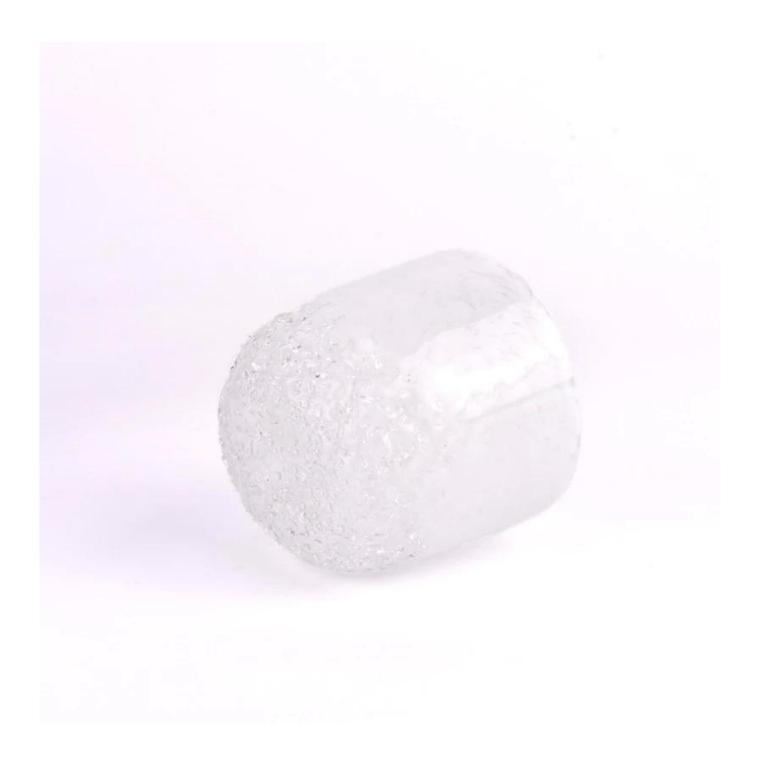

## product description

| product<br>name   | Wholesale <b>glass candle jar</b> with white bottom embellished with crystal manufacturers       |
|-------------------|--------------------------------------------------------------------------------------------------|
| Sample time       | 1. 5 days if there is glass shape and size<br>2. 15 days, if you need new shapes and sizes glass |
| Measure           | Item No.:SGHT23052354 Top dia:85 mm Bottom dia:77 mm Height:86 mm Weight:317 g Capacity□298 ml   |
| Packing           | Normal packing,Individual gift box, PVC box, window box, color box, white box, etc               |
| Delivery<br>time  | Within 35 days after the sample and order confirmed                                              |
| Payment<br>term   | 30% deposit by T/T in advance and the balance against the copy of B/L                            |
| Shipment          | By sea,by air,by Express and your shipping agent is acceptable                                   |
| Usage<br>Occasion | Home decor,Wedding Decoration,Wedding Favors,Decoration enhancement,                             |

This unique design, white bottom embellished with crystal texture, whether as a home decoration or gift, can show your elegant taste.

We use high quality glass material to ensure the product has good heat resistance and durability. The glass surface is smooth and delicate, and it feels comfortable to the touch, which can bring you a pleasant experience.