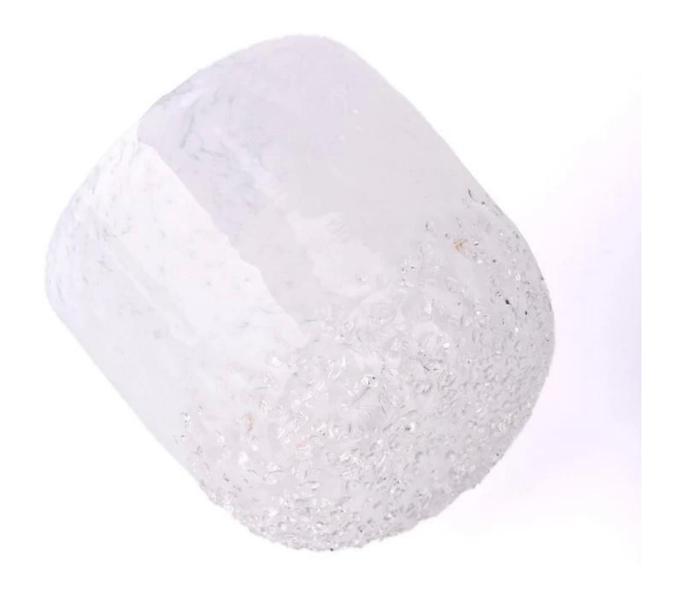

This unique design, white bottom embellished with crystal texture, whether as a home decoration or gift, can show your elegant taste.

We use high quality glass material to ensure the product has good heat resistance and durability. The glass surface is smooth and delicate, and it feels comfortable to the touch, which can bring you a pleasant experience.

This **glass candle jar** can be placed in the living room, bedroom, study and other corners, adding a warm and romantic home space.