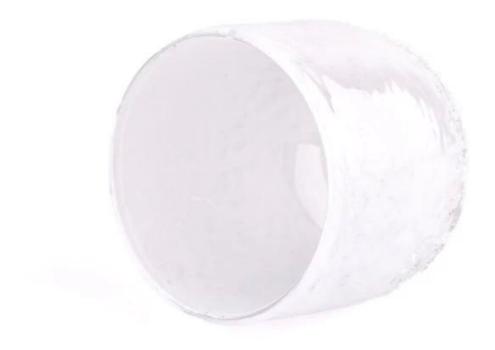

## product description

| product<br>name   | Wholesale <b>glass candle jar</b> with white bottom embellished with crystal manufacturers       |
|-------------------|--------------------------------------------------------------------------------------------------|
| Sample time       | 1. 5 days if there is glass shape and size<br>2. 15 days, if you need new shapes and sizes glass |
| Measure           | Item No.:SGHT23052354 Top dia:85 mm Bottom dia:77 mm Height:86 mm Weight:317 g Capacity□298 ml   |
| Packing           | Normal packing,Individual gift box, PVC box, window box, color box, white box, etc               |
| Delivery<br>time  | Within 35 days after the sample and order confirmed                                              |
| Payment<br>term   | 30% deposit by T/T in advance and the balance against the copy of B/L                            |
| Shipment          | By sea,by air,by Express and your shipping agent is acceptable                                   |
| Usage<br>Occasion | Home decor,Wedding Decoration,Wedding Favors,Decoration enhancement,                             |

This unique design, white bottom embellished with crystal texture, whether as a home decoration or gift, can show your elegant taste.

We use high quality glass material to ensure the product has good heat resistance and durability. The glass surface is smooth and delicate, and it feels comfortable to the touch, which can bring you a pleasant experience.

This **glass candle jar** can be placed in the living room, bedroom, study and other corners, adding a warm and romantic home space.