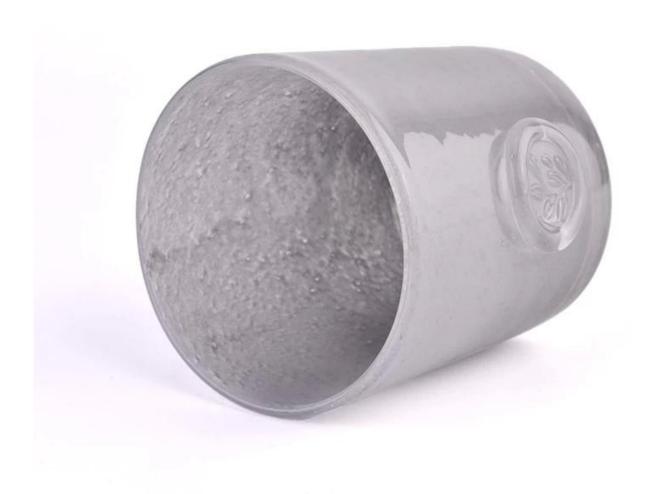

Grey unique design **glass candle jar** candle holder, with deep grey tone, to add a touch of romance to your home space.

The designer carefully created a unique shape, simple and without losing personality. The use of gray tone makes the **glass candle jar** reveal a high-level sense in a low profile, which can be perfectly integrated with a variety of home styles.

This unique design **glass candle jar** holder in grey is a great choice to give as a gift to friends and family, or to decorate your home for yourself. Let love and warmth pass in candlelight.