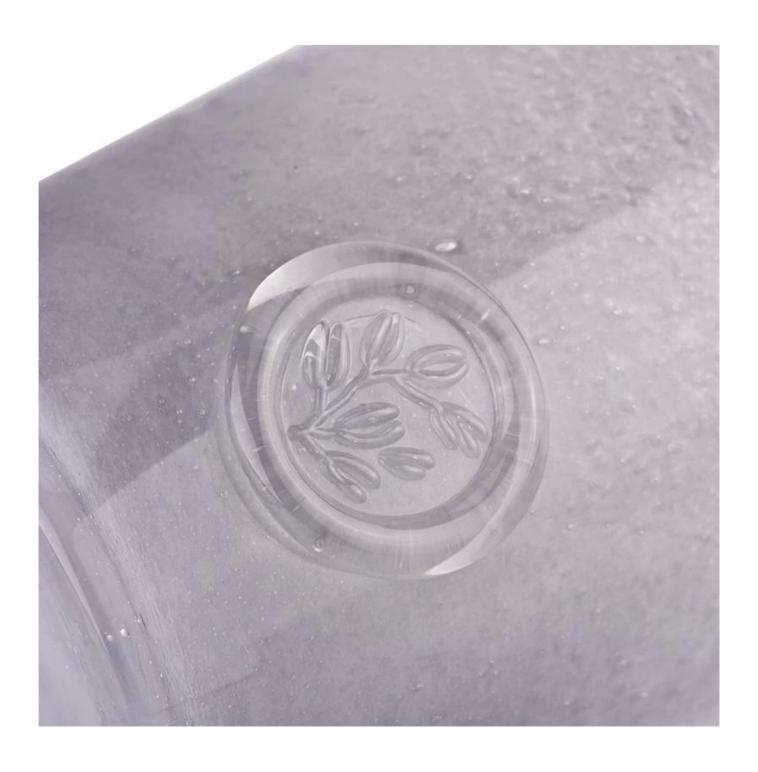

Grey unique design **glass candle jar** candle holder, with deep grey tone, to add a touch of romance to your home space.

The designer carefully created a unique shape, simple and without losing personality. The use of gray tone makes the **glass candle jar** reveal a high-level sense in a low profile, which can be perfectly integrated with a variety of home styles.

This unique design **glass candle jar** holder in grey is a great choice to give as a gift to friends and family, or to decorate your home for yourself. Let love and warmth pass in candlelight.