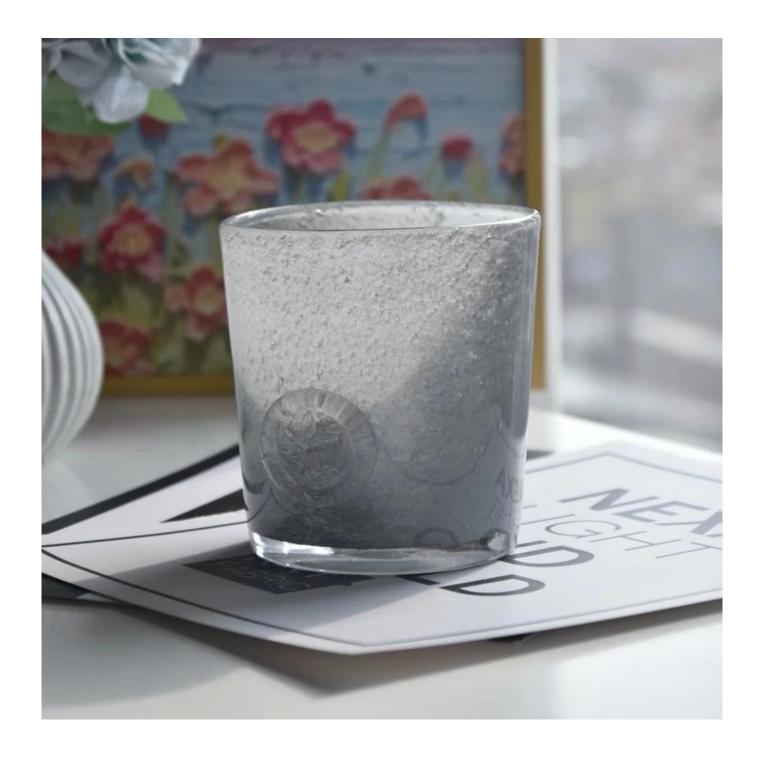

Grey unique design **glass candle jar** candle holder, with deep grey tone, to add a touch of romance to your home space.

The designer carefully created a unique shape, simple and without losing personality. The use of gray tone makes the **glass candle jar** reveal a high-level sense in a low profile, which can be perfectly integrated with a variety of home styles.

This unique design **glass candle jar** holder in grey is a great choice to give as a gift to friends and family, or to decorate your home for yourself. Let love and warmth pass in candlelight.