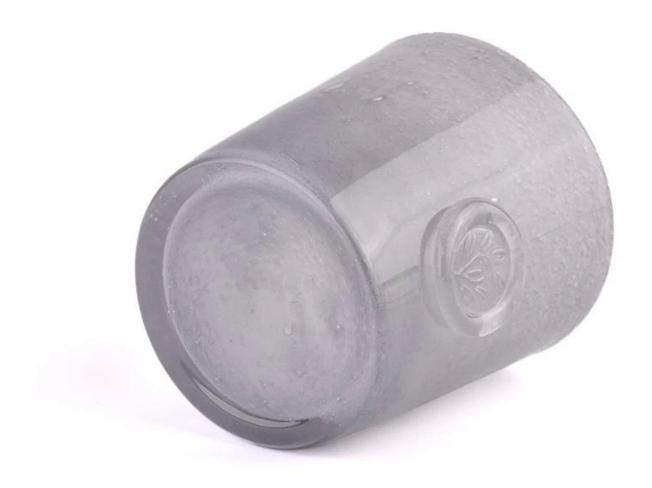

Grey unique design **glass candle jar** candle holder, with deep grey tone, to add a touch of romance to your home space.

The designer carefully created a unique shape, simple and without losing personality. The use of gray tone makes the **glass candle jar** reveal a high-level sense in a low profile, which can be perfectly integrated with a variety of home styles.

This unique design **glass candle jar** holder in grey is a great choice to give as a gift to friends and family, or to decorate your home for yourself. Let love and warmth pass in candlelight.