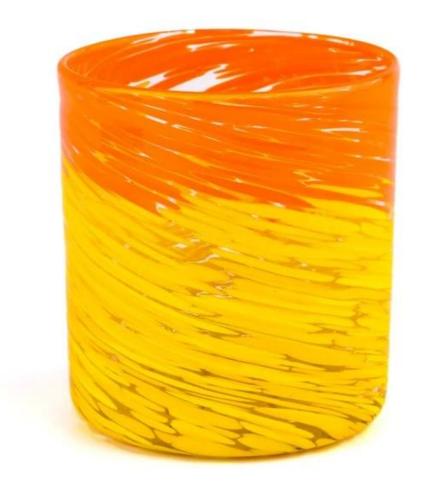

# Wholesale hand-painted <u>glass candle jar</u> with yellow and orange patterns

Why Choose Sunny Glassware

- Upmost dedication to design, never compression on quality
- <u>Sunny Glassware</u> strictly protect the customers' designs, all the newly designed items from us haven't been copied in three years.
- Product quality is the major focus in <u>Sunny Glassware Sunny Glassware</u> once demolished 80,000 pcs of glass vessel with barely visible blemish.

Yellow, symbolizing sunshine and warmth; Orange represents vitality and hope. Our hand-painted patterns cleverly blend these two colors to add a touch of color to your home space. Whether it is placed in the corner of the living room or the windowsill of the bedroom, it can instantly light up the entire space and bring a warm and romantic atmosphere.

This **candle jar** is not only highly ornamental, but also very practical. It can hold candles of all sizes to add a special touch to your party, date or alone time. Light the candle and let the warm fire jump in the glass jar, as if the whole world has quieted down, leaving you alone with this warm light.

Our hand-painted **glass candle jar** comes with a beautiful gift box, which is perfect for giving to friends and family, or as your own home decoration. Make this artistically painted **candle jar** a wonderful addition to your life.