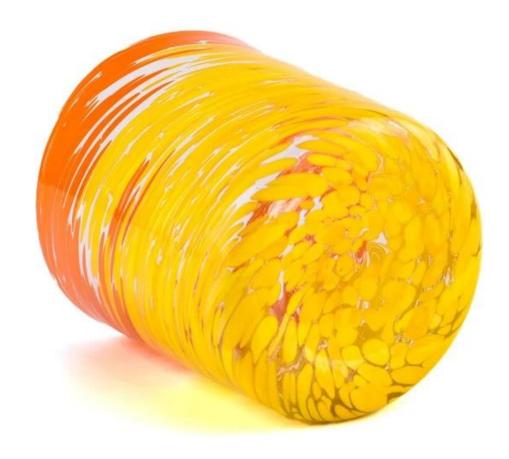

# Wholesale hand-painted <u>glass candle jar</u> with yellow and orange patterns

Why Choose Sunny Glassware

- Upmost dedication to design, never compression on quality
- <u>Sunny Glassware</u> strictly protect the customers' designs, all the newly designed items from us haven't been copied in three years.
- Product quality is the major focus in <u>Sunny Glassware Sunny Glassware</u> once demolished 80,000 pcs of glass vessel with barely visible blemish.

Yellow, symbolizing sunshine and warmth; Orange represents vitality and hope. Our hand-painted patterns cleverly blend these two colors to add a touch of color to your home space. Whether it is placed in the corner of the living room or the windowsill of the bedroom, it can instantly light up the entire space and bring a warm and romantic atmosphere.

This **candle jar** is not only highly ornamental, but also very practical. It can hold candles of all sizes to add a special touch to your party, date or alone time. Light the candle and let the warm fire jump in the glass jar, as if the whole world has quieted down, leaving you alone with this warm light.