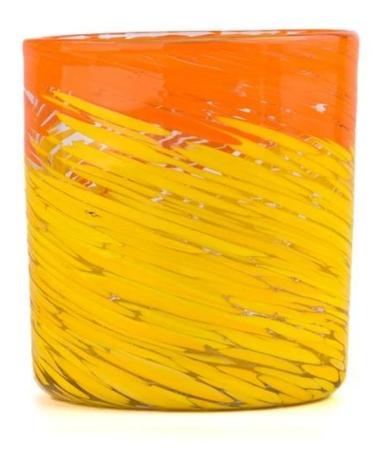

Yellow, symbolizing sunshine and warmth; Orange represents vitality and hope. Our hand-painted patterns cleverly blend these two colors to add a touch of color to your home space. Whether it is placed in the corner of the living room or the windowsill of the bedroom, it can instantly light up the entire space and bring a warm and romantic atmosphere.

This **candle jar** is not only highly ornamental, but also very practical. It can hold candles of all sizes to add a special touch to your party, date or alone time. Light the candle and let the warm fire jump in the glass jar, as if the whole world has quieted down, leaving you alone with this warm light.