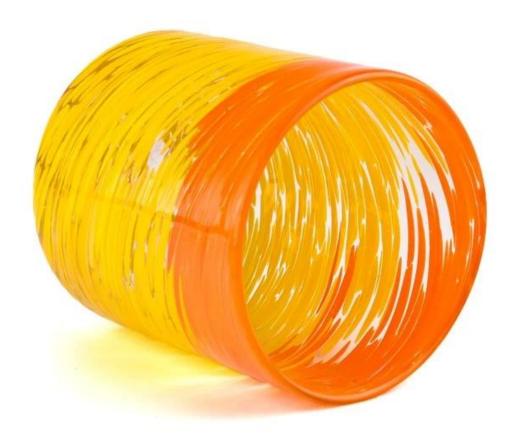

Yellow, symbolizing sunshine and warmth; Orange represents vitality and hope. Our hand-painted patterns cleverly blend these two colors to add a touch of color to your home space. Whether it is placed in the corner of the living room or the windowsill of the bedroom, it can instantly light up the entire space and bring a warm and romantic atmosphere.

This **candle jar** is not only highly ornamental, but also very practical. It can hold candles of all sizes to add a special touch to your party, date or alone time. Light the candle and let the warm fire jump in the glass jar, as if the whole world has quieted down, leaving you alone with this warm light.