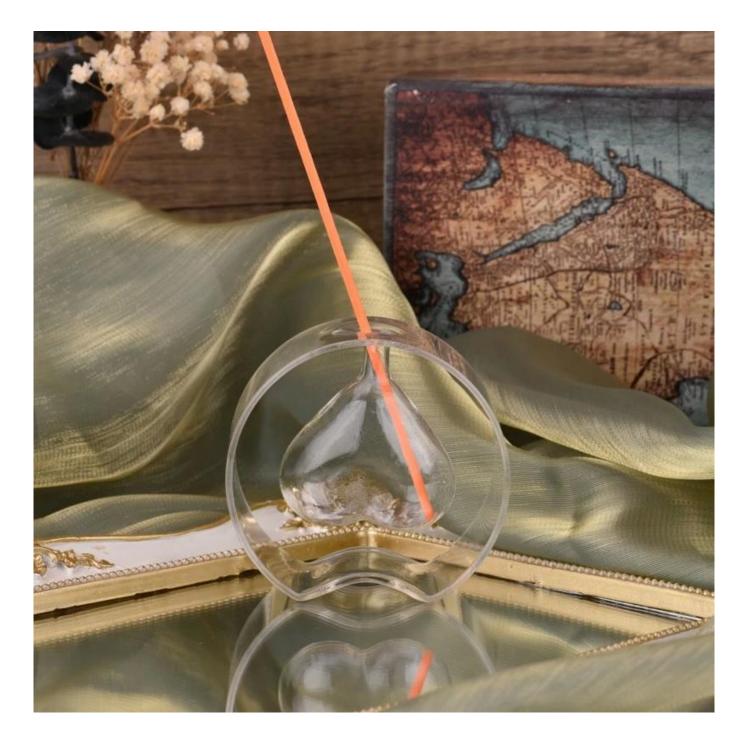

Unusual shapes and simple style-perfect for presenting your style in any room. Quality, heart design  $glass\ reed\ diffuser\ bottle$  is very gift worthy.

This heart design <u>glass reed diffuser bottle</u> is a fantastic choice for high end scented poured candles. <u>glass reed diffuser bottle</u> to decorate your home or party space for beauty