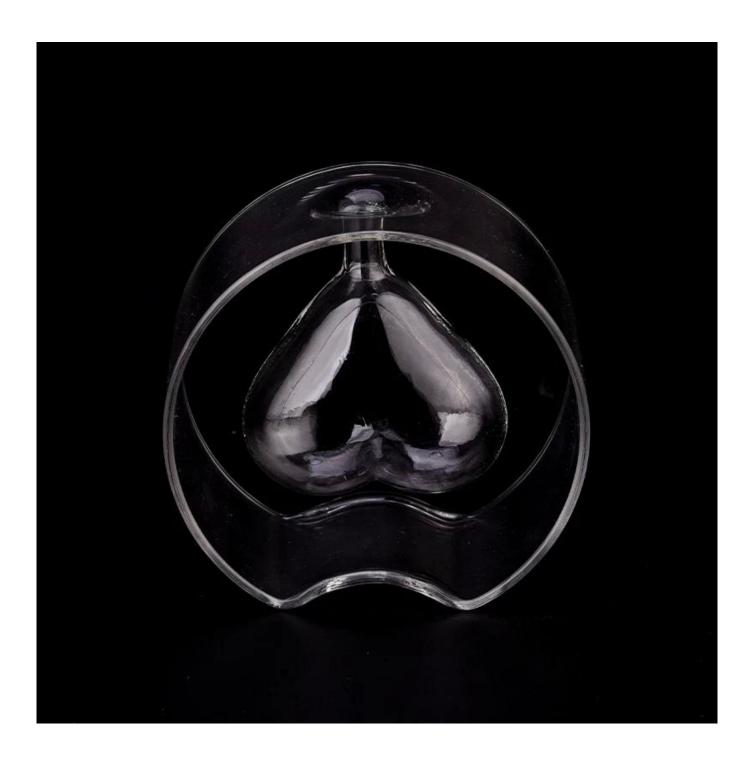

### Wholesale heart design empty glass reed diffuser bottle

Why Choose Sunny Glassware

- Upmost dedication to design, never compression on quality
- <u>Sunny Glassware</u> strictly protect the customers' designs, all the newly designed items from us haven't been copied in three years.
- Product quality is the major focus in <u>Sunny Glassware Sunny Glassware</u> once demolished 80,000 pcs of glass vessel with barely visible blemish.

# product description

| product<br>name   | Wholesale heart design empty glass reed diffuser bottle                                                            |
|-------------------|--------------------------------------------------------------------------------------------------------------------|
| Sample<br>time    | 1. 5 days if there is glass shape and size 2. 15 days, if you need new shapes and sizes glass                      |
| Measure           | Item No.:SGYJ23083101 Top dia: 14 mm Bottom dia: 41 mm Height: 80 mm Maximun dia:90 mm Weight: 83 g Capacity:41 ml |
| Packing           | Normal packing, Individual gift box, PVC box, window box, color box, white box, etc                                |
| Delivery<br>time  | Within 35 days after the sample and order confirmed                                                                |
| Payment<br>term   | 30% deposit by T/T in advance and the balance against the copy of B/L                                              |
| Shipment          | By sea,by air,by Express and your shipping agent is acceptable                                                     |
| Usage<br>Occasion | Home decor, Wedding Decoration, Wedding Favors, Decoration enhancement,                                            |

Unusual shapes and simple style-perfect for presenting your style in any room. Quality, heart design  $glass\ reed\ diffuser\ bottle$  is very gift worthy.

This heart design <u>glass reed diffuser bottle</u> is a fantastic choice for high end scented poured candles. <u>glass reed diffuser bottle</u> to decorate your home or party space for beauty