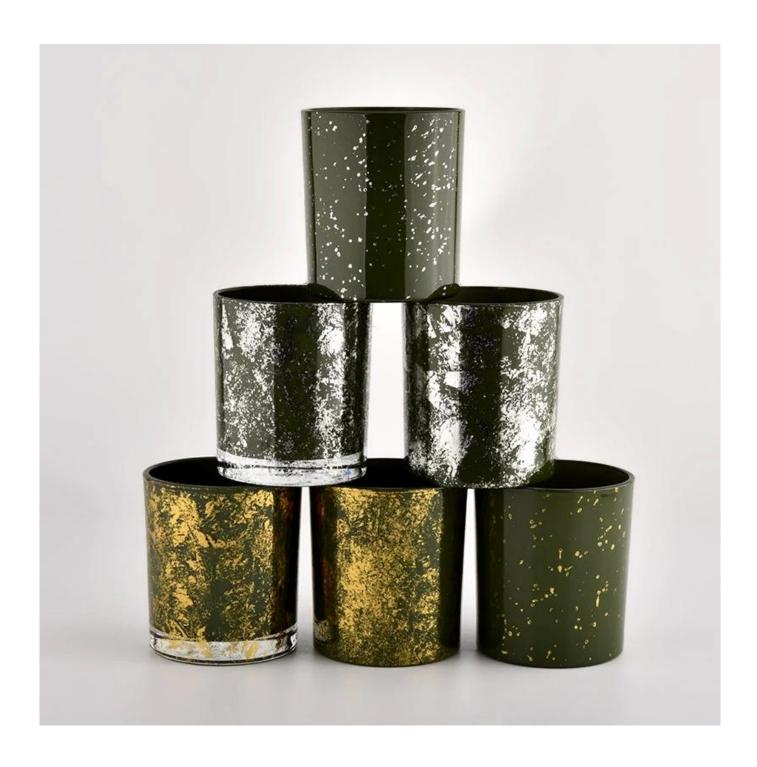

# Wholesale home gold green glass candles container matte candle vessels for decorative

Why Choose **Sunny Glassware** 

- Upmost dedication to design, never compression on quality
- <u>Sunny Glassware</u> strictly protect the customers' designs, all the newly designed items from us haven't been copied in three years.
- Product quality is the major focus in Sunny Glassware. <u>Sunny Glassware</u> once demolished 80,000 pcs of glass vessel with barely visible blemish.

### product description

| product<br>name | Wholesale home gold green glass candles container matte candle vessels for decorative         |
|-----------------|-----------------------------------------------------------------------------------------------|
| Sample time     | 1. 5 days if there is glass shape and size 2. 15 days, if you need new shapes and sizes glass |

| Measure           | Item No.:SGHL21112608 Top dia:80mm Bottom dia:74mm Height:90mm Weight:303g Capacity:290ml |
|-------------------|-------------------------------------------------------------------------------------------|
| Packing           | Normal packing, Individual gift box, PVC box, window box, color box, white box, etc       |
| Delivery<br>time  | Within 35 days after the sample and order confirmed                                       |
| Payment<br>term   | 30% deposit by T/T in advance and the balance against the copy of B/L                     |
| Shipment          | By sea,by air,by Express and your shipping agent is acceptable                            |
| Usage<br>Occasion | Home decor, Wedding Decoration, Wedding Favors, Decoration enhancement,                   |