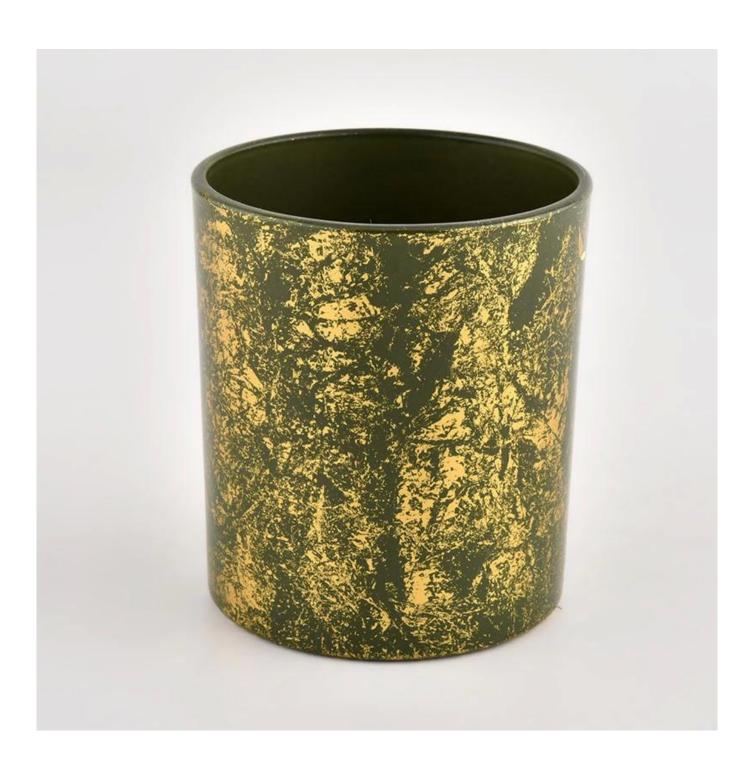

### product description

| product<br>name | Wholesale home gold green glass candles container matte candle vessels for decorative         |
|-----------------|-----------------------------------------------------------------------------------------------|
| Sample time     | 1. 5 days if there is glass shape and size 2. 15 days, if you need new shapes and sizes glass |

| Measure           | Item No.:SGHL21112608 Top dia:80mm Bottom dia:74mm Height:90mm Weight:303g Capacity:290ml |
|-------------------|-------------------------------------------------------------------------------------------|
| Packing           | Normal packing, Individual gift box, PVC box, window box, color box, white box, etc       |
| Delivery<br>time  | Within 35 days after the sample and order confirmed                                       |
| Payment<br>term   | 30% deposit by T/T in advance and the balance against the copy of B/L                     |
| Shipment          | By sea,by air,by Express and your shipping agent is acceptable                            |
| Usage<br>Occasion | Home decor, Wedding Decoration, Wedding Favors, Decoration enhancement,                   |