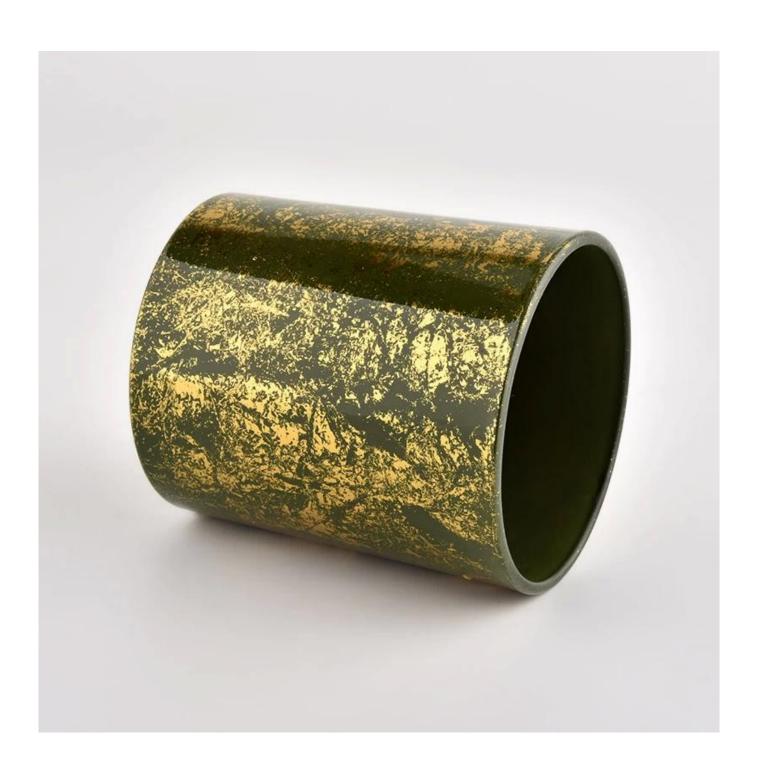

### product description

| product<br>name | Wholesale home gold green glass candles container matte candle vessels for decorative         |
|-----------------|-----------------------------------------------------------------------------------------------|
| Sample time     | 1. 5 days if there is glass shape and size 2. 15 days, if you need new shapes and sizes glass |

| Measure           | Item No.:SGHL21112608 Top dia:80mm Bottom dia:74mm Height:90mm Weight:303g Capacity:290ml |
|-------------------|-------------------------------------------------------------------------------------------|
| Packing           | Normal packing, Individual gift box, PVC box, window box, color box, white box, etc       |
| Delivery<br>time  | Within 35 days after the sample and order confirmed                                       |
| Payment<br>term   | 30% deposit by T/T in advance and the balance against the copy of B/L                     |
| Shipment          | By sea,by air,by Express and your shipping agent is acceptable                            |
| Usage<br>Occasion | Home decor, Wedding Decoration, Wedding Favors, Decoration enhancement,                   |