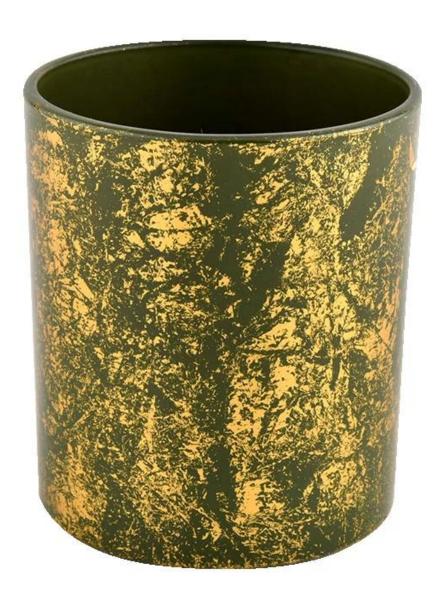

# Wholesale home gold green glass candles container matte candle vessels for decorative

Why Choose **Sunny Glassware** 

- Upmost dedication to design, never compression on quality
- <u>Sunny Glassware</u> strictly protect the customers' designs, all the newly designed items from us haven't been copied in three years.
- Product quality is the major focus in Sunny Glassware. <u>Sunny Glassware</u> once demolished 80,000 pcs of glass vessel with barely visible blemish.

| Measure           | Item No.:SGHL21112608 Top dia:80mm Bottom dia:74mm Height:90mm Weight:303g Capacity:290ml |
|-------------------|-------------------------------------------------------------------------------------------|
| Packing           | Normal packing, Individual gift box, PVC box, window box, color box, white box, etc       |
| Delivery<br>time  | Within 35 days after the sample and order confirmed                                       |
| Payment<br>term   | 30% deposit by T/T in advance and the balance against the copy of B/L                     |
| Shipment          | By sea,by air,by Express and your shipping agent is acceptable                            |
| Usage<br>Occasion | Home decor, Wedding Decoration, Wedding Favors, Decoration enhancement,                   |