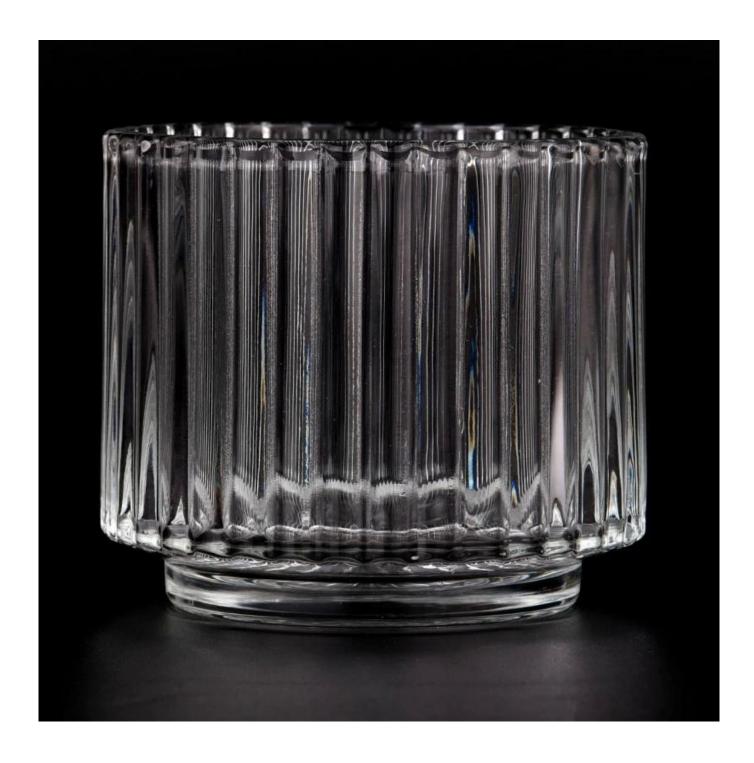

### Wholesale hot sale 12.5 OZ vertical stripe glass candle jars

Why Choose Sunny Glassware

- Upmost dedication to design, never compression on quality
- <u>Sunny Glassware</u> strictly protect the customers' designs, all the newly designed items from us haven't been copied in three years.
- Product quality is the major focus in <u>Sunny Glassware Sunny Glassware once</u> demolished 80,000 pcs of glass vessel with barely visible blemish.

# product description

| product<br>name   | Wholesale hot sale 12.5 OZ vertical stripe <b>glass candle jars</b>                                |
|-------------------|----------------------------------------------------------------------------------------------------|
| Sample<br>time    | 1. 5 days if there is glass shape and size<br>2. 15 days, if you need new shapes and sizes glass   |
| Measure           | Item No.:SGHY23083107 Top dia: 97 mm Bottom dia: 77 mm Height: 89 mm Weight: 412 g Capacity:463 ml |
| Packing           | Normal packing,Individual gift box, PVC box, window box, color box, white box, etc                 |
| Delivery<br>time  | Within 35 days after the sample and order confirmed                                                |
| Payment<br>term   | 30% deposit by T/T in advance and the balance against the copy of B/L                              |
| Shipment          | By sea,by air,by Express and your shipping agent is acceptable                                     |
| Usage<br>Occasion | Home decor, Wedding Decoration, Wedding Favors, Decoration enhancement,                            |

Composed of brilliantly clear glass, the outer walls of these <u>large glass candle</u> <u>jars</u> act as a window to display your gorgeous scented candles. 12.5OZ capacity ensures that your candles will have ample space to burn, spreading wonderful scents throughout the room.

Large capacity design **glass candle jars** brilliantly displays colorful candles. Use your creative talents to make elegant centerpieces for weddings, dining tables or any area requiring beautiful candle lighting.