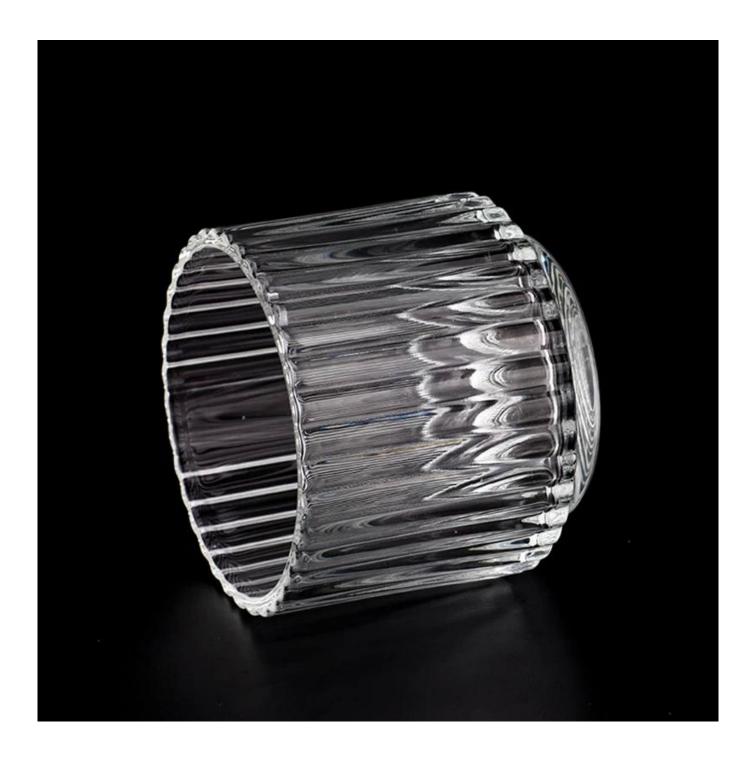

# product description

| product<br>name   | Wholesale hot sale 12.5 OZ vertical stripe <b>glass candle jars</b>                                |
|-------------------|----------------------------------------------------------------------------------------------------|
| Sample<br>time    | 1. 5 days if there is glass shape and size<br>2. 15 days, if you need new shapes and sizes glass   |
| Measure           | Item No.:SGHY23083107 Top dia: 97 mm Bottom dia: 77 mm Height: 89 mm Weight: 412 g Capacity:463 ml |
| Packing           | Normal packing,Individual gift box, PVC box, window box, color box, white box, etc                 |
| Delivery<br>time  | Within 35 days after the sample and order confirmed                                                |
| Payment<br>term   | 30% deposit by T/T in advance and the balance against the copy of B/L                              |
| Shipment          | By sea,by air,by Express and your shipping agent is acceptable                                     |
| Usage<br>Occasion | Home decor, Wedding Decoration, Wedding Favors, Decoration enhancement,                            |

Composed of brilliantly clear glass, the outer walls of these <u>large glass candle</u> <u>jars</u> act as a window to display your gorgeous scented candles. 12.5OZ capacity ensures that your candles will have ample space to burn, spreading wonderful scents throughout the room.

Large capacity design **glass candle jars** brilliantly displays colorful candles. Use your creative talents to make elegant centerpieces for weddings, dining tables or any area requiring beautiful candle lighting.