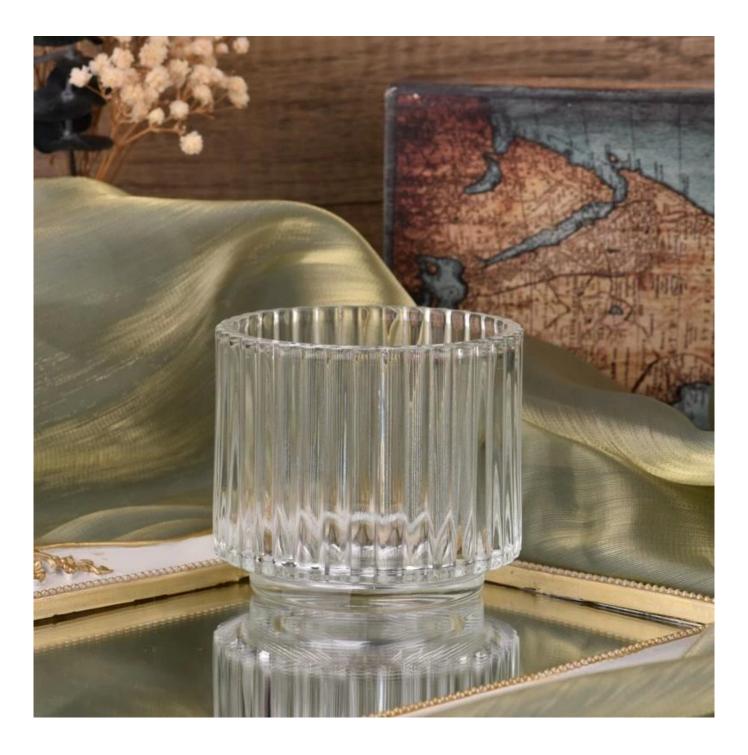

Composed of brilliantly clear glass, the outer walls of these <u>large glass candle</u> <u>jars</u> act as a window to display your gorgeous scented candles. 12.5OZ capacity ensures that your candles will have ample space to burn, spreading wonderful scents throughout the room.

Large capacity design **glass candle jars** brilliantly displays colorful candles. Use your creative talents to make elegant centerpieces for weddings, dining tables or any area requiring beautiful candle lighting.