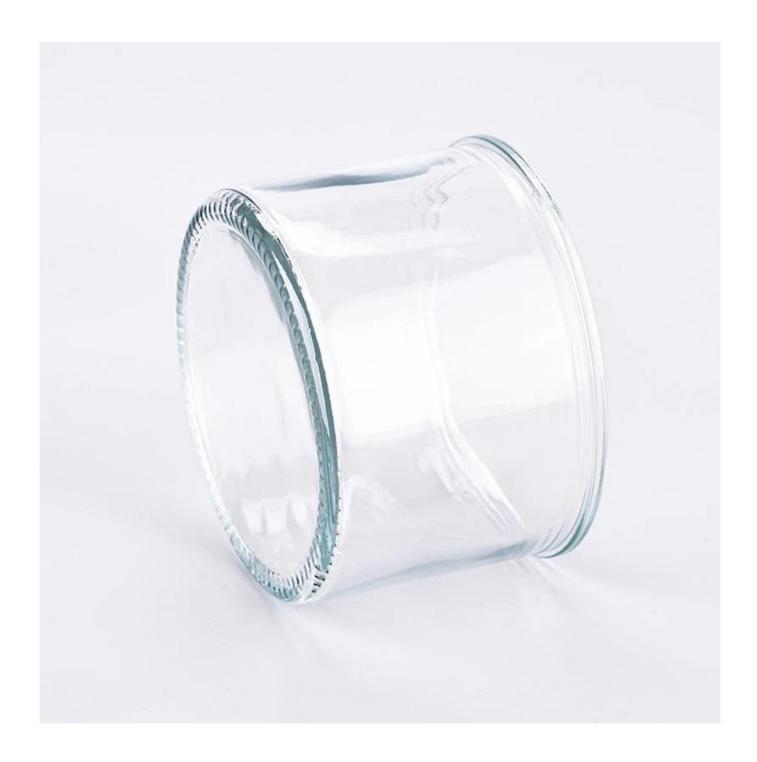

## product description

| product<br>name   | Wholesale large capacity clear <b>glass candle holder</b> for home decoration                    |
|-------------------|--------------------------------------------------------------------------------------------------|
| Sample time       | 1. 5 days if there is glass shape and size 2. 15 days, if you need new shapes and sizes glass    |
| Measure           | Item No.:SGGC23110303 Top dia:119 mm Bottom dia:116 mm Height:81 mm Weight:395 g Capacity:686 ml |
| Packing           | Normal packing, Individual gift box, PVC box, window box, color box, white box, etc              |
| Delivery<br>time  | Within 35 days after the sample and order confirmed                                              |
| Payment<br>term   | 30% deposit by T/T in advance and the balance against the copy of B/L                            |
| Shipment          | By sea,by air,by Express and your shipping agent is acceptable                                   |
| Usage<br>Occasion | Home decor,Wedding Decoration,Wedding Favors,Decoration enhancement,                             |

This **candle holder** is made of high quality glass material and has the characteristics of durability. Its simple and elegant design can add a warm and romantic atmosphere to your home environment.

This **candle holder** is not only suitable for home use, but also can be used as an ornament in commercial places. It can be placed on the dining table, living room, bedroom, study and other occasions to add a unique charm to your space.

Our **candle holder** also feature a non-slip design that effectively prevents the candlestick from sliding or tilting during use. Its appearance is smooth and refined, and it is easy to clean and maintain.