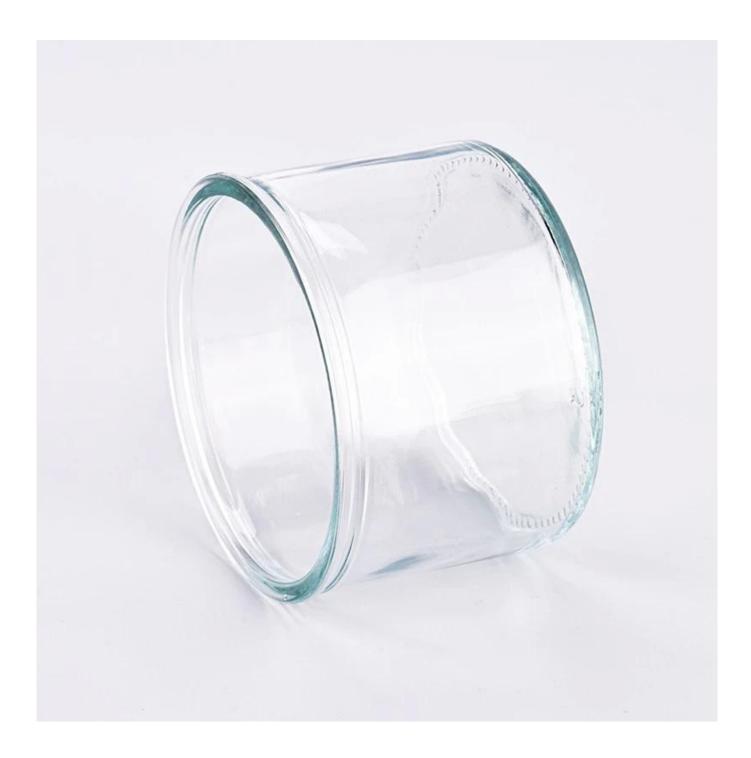

## product description

| product<br>name   | Wholesale large capacity clear <b>glass candle holder</b> for home decoration                    |
|-------------------|--------------------------------------------------------------------------------------------------|
| Sample time       | 1. 5 days if there is glass shape and size 2. 15 days, if you need new shapes and sizes glass    |
| Measure           | Item No.:SGGC23110303 Top dia:119 mm Bottom dia:116 mm Height:81 mm Weight:395 g Capacity:686 ml |
| Packing           | Normal packing, Individual gift box, PVC box, window box, color box, white box, etc              |
| Delivery<br>time  | Within 35 days after the sample and order confirmed                                              |
| Payment<br>term   | 30% deposit by T/T in advance and the balance against the copy of B/L                            |
| Shipment          | By sea,by air,by Express and your shipping agent is acceptable                                   |
| Usage<br>Occasion | Home decor,Wedding Decoration,Wedding Favors,Decoration enhancement,                             |

This **candle holder** is made of high quality glass material and has the characteristics of durability. Its simple and elegant design can add a warm and romantic atmosphere to your home environment.

This **candle holder** is not only suitable for home use, but also can be used as an ornament in commercial places. It can be placed on the dining table, living room, bedroom, study and other occasions to add a unique charm to your space.

Our **candle holder** also feature a non-slip design that effectively prevents the candlestick from sliding or tilting during use. Its appearance is smooth and refined, and it is easy to clean and maintain.