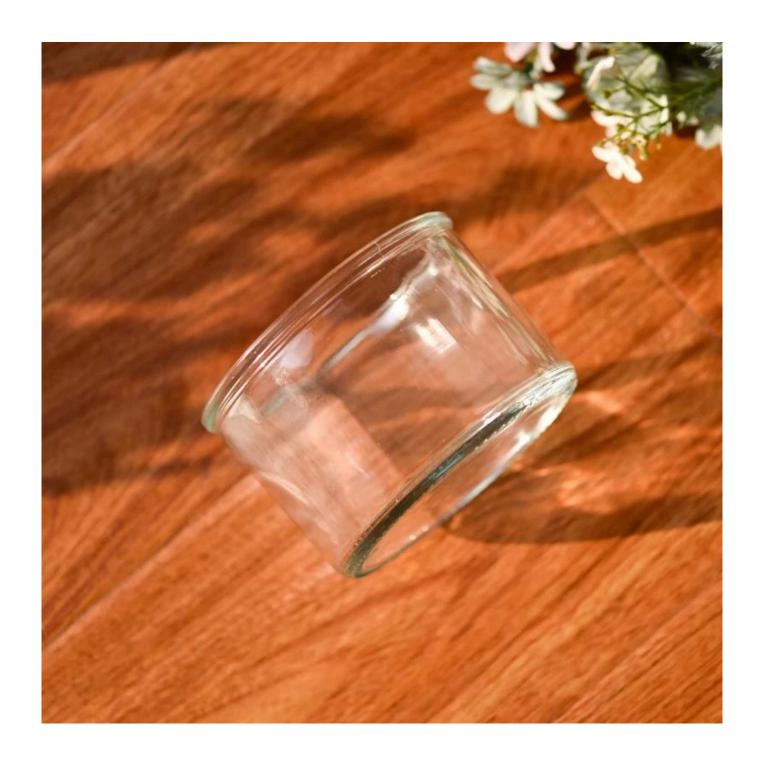

This **candle holder** is made of high quality glass material and has the characteristics of durability. Its simple and elegant design can add a warm and romantic atmosphere to your home environment.

This **candle holder** is not only suitable for home use, but also can be used as an ornament in commercial places. It can be placed on the dining table, living room, bedroom, study and other occasions to add a unique charm to your space.

Our **candle holder** also feature a non-slip design that effectively prevents the candlestick from sliding or tilting during use. Its appearance is smooth and refined, and it is easy to clean and maintain.