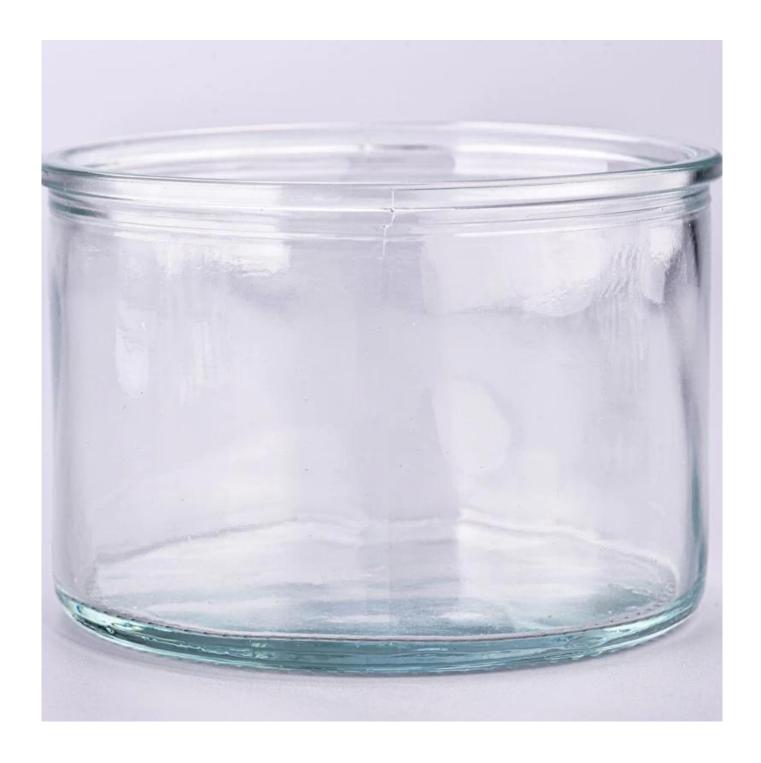

# Wholesale large capacity clear <u>glass candle holder</u> for home decoration

Why Choose Sunny Glassware

- Upmost dedication to design, never compression on quality
- <u>Sunny Glassware</u> strictly protect the customers' designs, all the newly designed items from us haven't been copied in three years.
- Product quality is the major focus in <u>Sunny Glassware Sunny Glassware</u> once demolished 80,000 pcs of glass vessel with barely visible blemish.

## product description

| product<br>name   | Wholesale large capacity clear <b>glass candle holder</b> for home decoration                    |
|-------------------|--------------------------------------------------------------------------------------------------|
| Sample time       | 1. 5 days if there is glass shape and size 2. 15 days, if you need new shapes and sizes glass    |
| Measure           | Item No.:SGGC23110303 Top dia:119 mm Bottom dia:116 mm Height:81 mm Weight:395 g Capacity:686 ml |
| Packing           | Normal packing, Individual gift box, PVC box, window box, color box, white box, etc              |
| Delivery<br>time  | Within 35 days after the sample and order confirmed                                              |
| Payment<br>term   | 30% deposit by T/T in advance and the balance against the copy of B/L                            |
| Shipment          | By sea,by air,by Express and your shipping agent is acceptable                                   |
| Usage<br>Occasion | Home decor,Wedding Decoration,Wedding Favors,Decoration enhancement,                             |

This **candle holder** is made of high quality glass material and has the characteristics of durability. Its simple and elegant design can add a warm and romantic atmosphere to your home environment.

This **candle holder** is not only suitable for home use, but also can be used as an ornament in commercial places. It can be placed on the dining table, living room, bedroom, study and other occasions to add a unique charm to your space.

Our **candle holder** also feature a non-slip design that effectively prevents the candlestick from sliding or tilting during use. Its appearance is smooth and refined, and it is easy to clean and maintain.