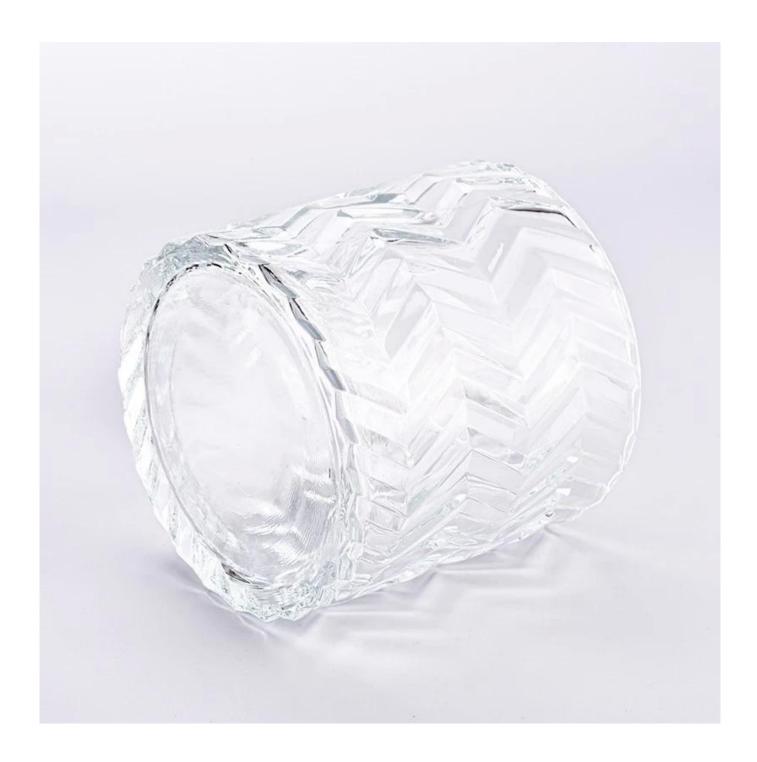

## product description

| product<br>name   | Wholesale large capacity embossed transparent <b>glass candle holder</b>                            |
|-------------------|-----------------------------------------------------------------------------------------------------|
| Sample<br>time    | 1. 5 days if there is glass shape and size 2. 15 days, if you need new shapes and sizes glass       |
| Measure           | Item No.:SGGC23110306 Top dia:148 mm Bottom dia:148 mm Height:147 mm Weight:1497 g Capacity:1907 ml |
| Packing           | Normal packing,Individual gift box, PVC box, window box, color box, white box, etc                  |
| Delivery<br>time  | Within 35 days after the sample and order confirmed                                                 |
| Payment<br>term   | 30% deposit by T/T in advance and the balance against the copy of B/L                               |
| Shipment          | By sea,by air,by Express and your shipping agent is acceptable                                      |
| Usage<br>Occasion | Home decor, Wedding Decoration, Wedding Favors, Decoration enhancement,                             |

This **candle holder** is made of high quality glass material and has the characteristics of durability. Its simple and elegant design can add a warm and romantic atmosphere to your home environment.

This **candle holder** is not only suitable for home use, but also can be used as an ornament in commercial places. It can be placed on the dining table, living room, bedroom, study and other occasions to add a unique charm to your space.

Our **candle holder** also feature a non-slip design that effectively prevents the candlestick from sliding or tilting during use. Its appearance is smooth and refined, and it is easy to clean and maintain.