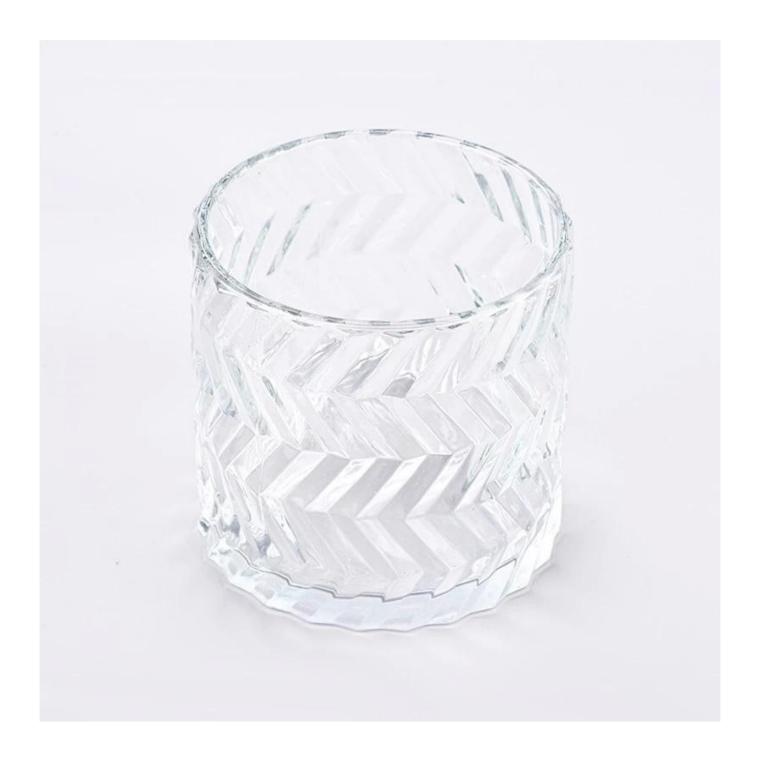

# Wholesale large capacity embossed transparent glass candle holder

Why Choose Sunny Glassware

- Upmost dedication to design, never compression on quality
- <u>Sunny Glassware</u> strictly protect the customers' designs, all the newly designed items from us haven't been copied in three years.
- Product quality is the major focus in <u>Sunny Glassware Sunny Glassware</u> once demolished 80,000 pcs of glass vessel with barely visible blemish.

## product description

| product<br>name   | Wholesale large capacity embossed transparent <b>glass candle holder</b>                            |
|-------------------|-----------------------------------------------------------------------------------------------------|
| Sample<br>time    | 1. 5 days if there is glass shape and size 2. 15 days, if you need new shapes and sizes glass       |
| Measure           | Item No.:SGGC23110306 Top dia:148 mm Bottom dia:148 mm Height:147 mm Weight:1497 g Capacity:1907 ml |
| Packing           | Normal packing,Individual gift box, PVC box, window box, color box, white box, etc                  |
| Delivery<br>time  | Within 35 days after the sample and order confirmed                                                 |
| Payment<br>term   | 30% deposit by T/T in advance and the balance against the copy of B/L                               |
| Shipment          | By sea,by air,by Express and your shipping agent is acceptable                                      |
| Usage<br>Occasion | Home decor, Wedding Decoration, Wedding Favors, Decoration enhancement,                             |

This **candle holder** is made of high quality glass material and has the characteristics of durability. Its simple and elegant design can add a warm and romantic atmosphere to your home environment.

This **candle holder** is not only suitable for home use, but also can be used as an ornament in commercial places. It can be placed on the dining table, living room, bedroom, study and other occasions to add a unique charm to your space.

Our **candle holder** also feature a non-slip design that effectively prevents the candlestick from sliding or tilting during use. Its appearance is smooth and refined, and it is easy to clean and maintain.