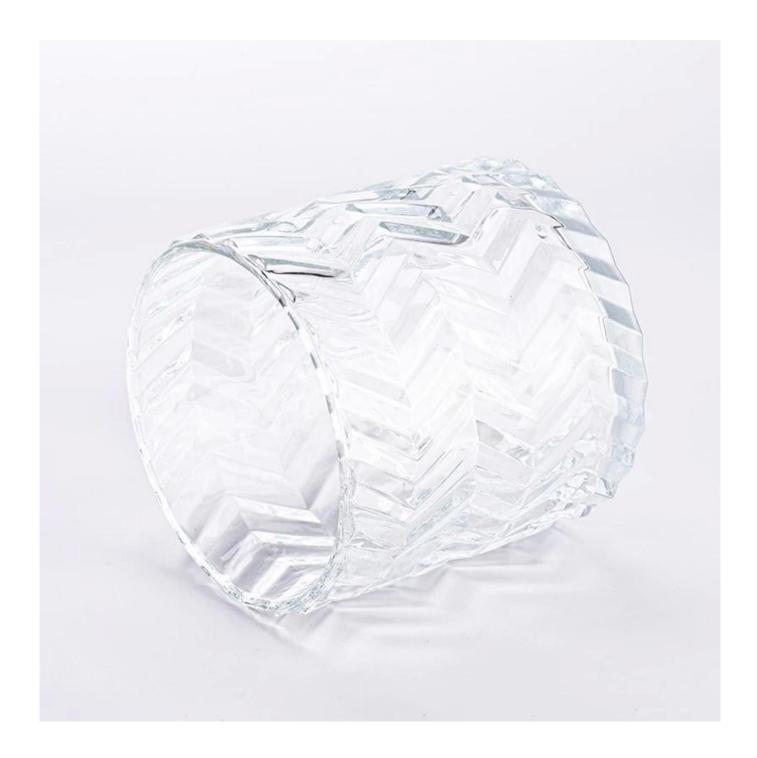

## product description

| product<br>name   | Wholesale large capacity embossed transparent <b>glass candle holder</b>                            |
|-------------------|-----------------------------------------------------------------------------------------------------|
| Sample<br>time    | 1. 5 days if there is glass shape and size 2. 15 days, if you need new shapes and sizes glass       |
| Measure           | Item No.:SGGC23110306 Top dia:148 mm Bottom dia:148 mm Height:147 mm Weight:1497 g Capacity:1907 ml |
| Packing           | Normal packing,Individual gift box, PVC box, window box, color box, white box, etc                  |
| Delivery<br>time  | Within 35 days after the sample and order confirmed                                                 |
| Payment<br>term   | 30% deposit by T/T in advance and the balance against the copy of B/L                               |
| Shipment          | By sea,by air,by Express and your shipping agent is acceptable                                      |
| Usage<br>Occasion | Home decor, Wedding Decoration, Wedding Favors, Decoration enhancement,                             |

This **candle holder** is made of high quality glass material and has the characteristics of durability. Its simple and elegant design can add a warm and romantic atmosphere to your home environment.

This **candle holder** is not only suitable for home use, but also can be used as an ornament in commercial places. It can be placed on the dining table, living room, bedroom, study and other occasions to add a unique charm to your space.

Our **candle holder** also feature a non-slip design that effectively prevents the candlestick from sliding or tilting during use. Its appearance is smooth and refined, and it is easy to clean and maintain.