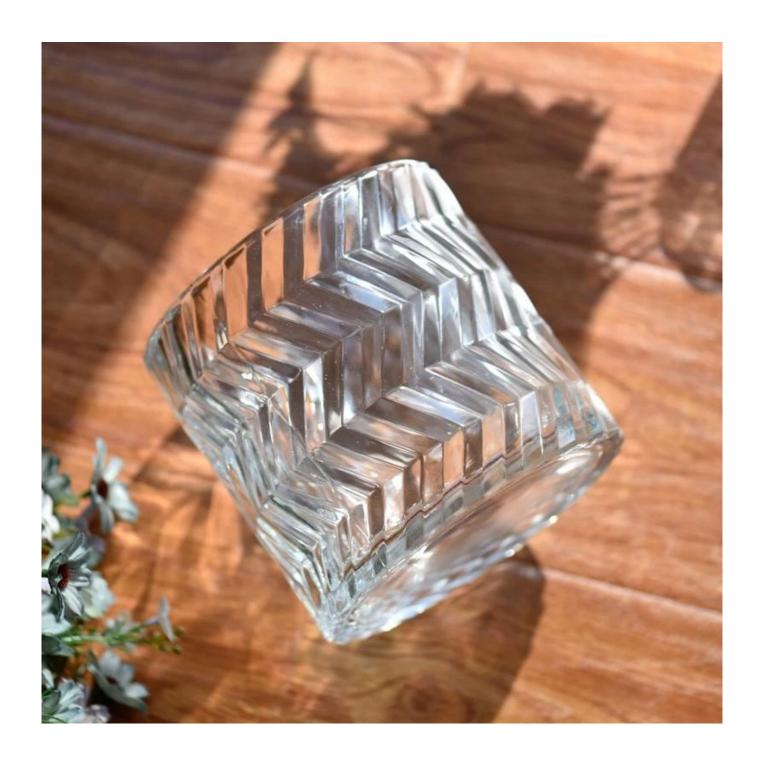

## product description

| product<br>name   | Wholesale large capacity embossed transparent <b>glass candle holder</b>                            |
|-------------------|-----------------------------------------------------------------------------------------------------|
| Sample<br>time    | 1. 5 days if there is glass shape and size 2. 15 days, if you need new shapes and sizes glass       |
| Measure           | Item No.:SGGC23110306 Top dia:148 mm Bottom dia:148 mm Height:147 mm Weight:1497 g Capacity:1907 ml |
| Packing           | Normal packing,Individual gift box, PVC box, window box, color box, white box, etc                  |
| Delivery<br>time  | Within 35 days after the sample and order confirmed                                                 |
| Payment<br>term   | 30% deposit by T/T in advance and the balance against the copy of B/L                               |
| Shipment          | By sea,by air,by Express and your shipping agent is acceptable                                      |
| Usage<br>Occasion | Home decor, Wedding Decoration, Wedding Favors, Decoration enhancement,                             |

This **candle holder** is made of high quality glass material and has the characteristics of durability. Its simple and elegant design can add a warm and romantic atmosphere to your home environment.

This **candle holder** is not only suitable for home use, but also can be used as an ornament in commercial places. It can be placed on the dining table, living room, bedroom, study and other occasions to add a unique charm to your space.

Our **candle holder** also feature a non-slip design that effectively prevents the candlestick from sliding or tilting during use. Its appearance is smooth and refined, and it is easy to clean and maintain.