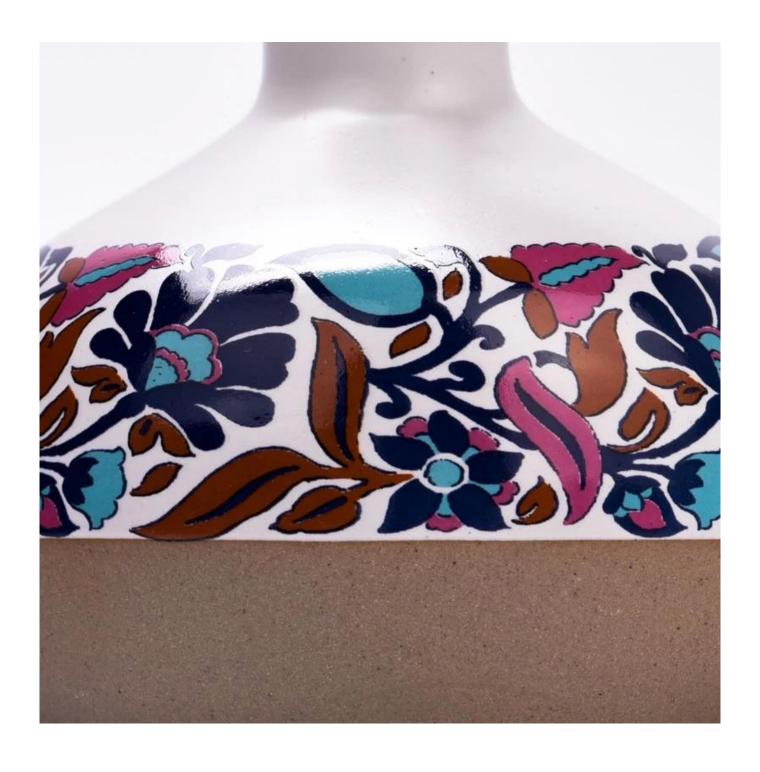

### HIGH QUALITY CERAMIC AROMATHERAPY BOTTLES

Made of solid **ceramic aromatherapy bottles** that is durable and heat resistant. Can be used as for DIY for beginners or professionals or as modern decor in your home.

# <u>CERAMIC AROMATHERAPY BOTTLES</u> \_: A SUSTAINABLE HOME DECOR TREND

One of this year's must-have elements in interior design is **ceramic aromatherapy bottles**, a material that you might usually associate with driveways, patios and building foundations. However, **ceramic aromatherapy bottles** is making its way into home accessories, lighting and even furniture. The neutrality of the material means that it works well with both modern and more traditional designs. A simple yet perfect statement in any room of the house. Adding an elegant statement to your home.