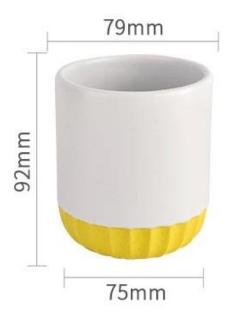

## product description

| product<br>name   | Wholesale luxury home decorative jar candle <u>ceramic candle jars</u>                         |  |
|-------------------|------------------------------------------------------------------------------------------------|--|
| Sample<br>time    | 1. 5 days if there is glass shape and size 2. 15 days, if you need new shapes and sizes glass  |  |
| Measure           | Item No.:SGMK21102721 Top dia: 79mm Bottom dia: 75mm Height: 92mm Weight: 285g Capacity: 271ml |  |
| Packing           | Normal packing, Individual gift box, PVC box, window box, color box, white box, etc            |  |
| Delivery<br>time  | Within 35 days after the sample and order confirmed                                            |  |
| Payment<br>term   | 30% deposit by T/T in advance and the balance against the copy of B/L                          |  |
| Shipment          | By sea,by air,by Express and your shipping agent is acceptable                                 |  |
| Usage<br>Occasion | Home decor, Wedding Decoration, Wedding Favors, Decoration enhancement,                        |  |

| Capacity | 271ml |
|----------|-------|
| weight   | 285g  |

This youthful and vigorous <u>ceramic candle jars</u> provide various choice. No matter as candle jar, or as storage jar, It can bring warmth and happiness to your life, customize pattern jars provide you more choices that matches with your home decoration. You can work out more patterns for you candle brand!