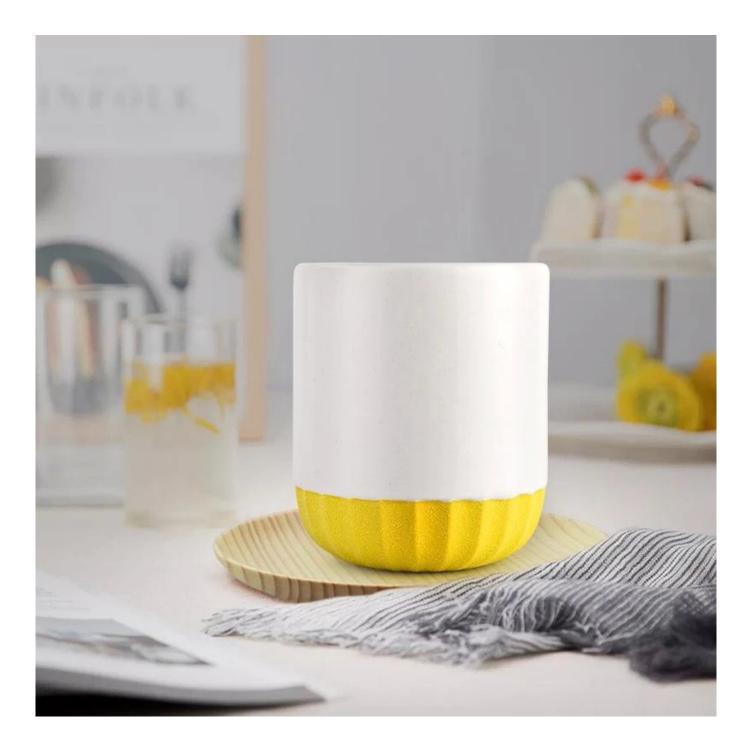

| Capacity | 271ml |
|----------|-------|
| weight   | 285g  |

This youthful and vigorous <u>ceramic candle jars</u> provide various choice. No matter as candle jar, or as storage jar, It can bring warmth and happiness to your life, customize pattern jars provide you more choices that matches with your home decoration. You can work out more patterns for you candle brand!

This gorgeous <u>ceramic candle jars</u> matches with any home decoration furniture, for example, dining table, cooking bench, dressing table, tea table, coffee bar and bookshelves. It is also easy going with restaurants and hotels. When the candle is lighted, the room is filled with aroma!