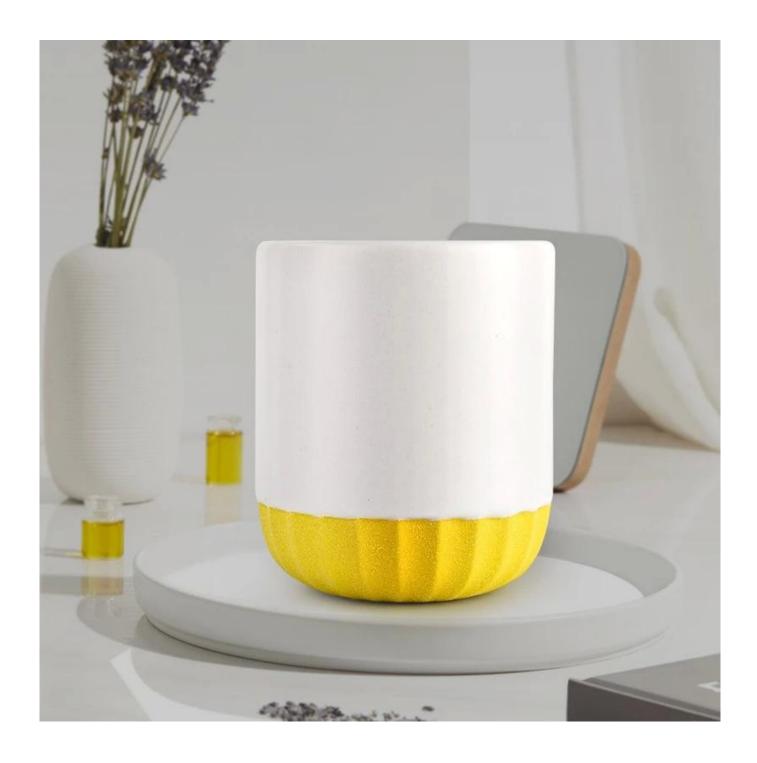

| Capacity | 271ml |
|----------|-------|
| weight   | 285g  |

This youthful and vigorous <u>ceramic candle jars</u> provide various choice. No matter as candle jar, or as storage jar, It can bring warmth and happiness to your life, customize pattern jars provide you more choices that matches with your home decoration. You can work out more patterns for you candle brand!

This gorgeous <u>ceramic candle jars</u> matches with any home decoration furniture, for example, dining table, cooking bench, dressing table, tea table, coffee bar and bookshelves. It is also easy going with restaurants and hotels. When the candle is lighted, the room is filled with aroma!