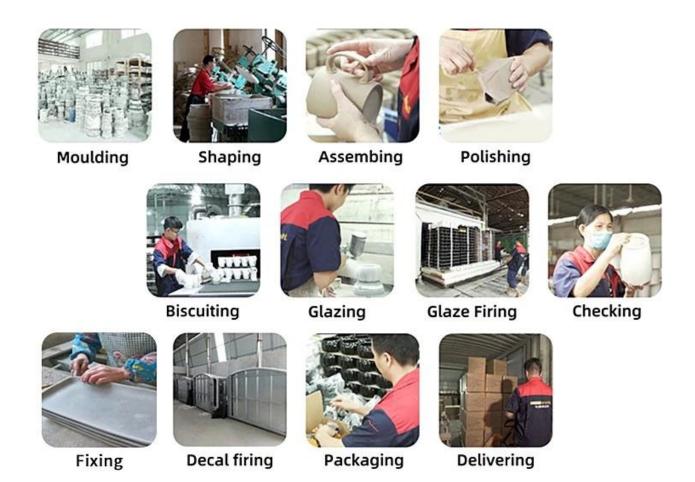

rative candle jar is the perfect gift for friendship and makes a elegance high-end gift for your loved ones. Everyone will appreciate the craftsmanship quality of this exquisite <u>ceramic candle jars</u>.



This gorgeous <u>ceramic candle jars</u> matches with any home decoration furniture, for example, dining table, cooking bench, dressing table, tea table, coffee bar and bookshelves. It is also easy going with restaurants and hotels. When the candle is lighted, the room is filled with aroma!

## Wide range of application

## WIDE RANGE OF APPLICATION

Suitable for: home life/coffee shop/restaurant/wedding/party/Christmas etc



HOME LIFE



COFFEE SHOP



RESTAURANT



WEDDING



**PARTY** 



CHRISTMAS ETC

Factory

## · FACTORY ·







# **Technological process**

# PROCESS CRAFTS



## **Packing & Shipping**

# 

# Different From The Peer



Own professional shipping company( Shenzhen Sunny Worldwide logistics)



20+ years freight history and WCA members.

# **PACKING**

We have Normal packing, PVC box
Window box,carton box,pallet Color box, White box,ect.
of course,we can customize
Individual gift box for you.





#### 1) Can you combine many items assorted in one container in my first order?

Yes, we can. But the quantity of each ordered item should reach our MOQ.

## 2) If any quality problem, how can you settle it for us?

When discharging the container, you need to inspect all the cargo. If any breakage or

defect products were founded, you must take the pictures from the original carton. All the claims must be presented within 15 working days after dischargi