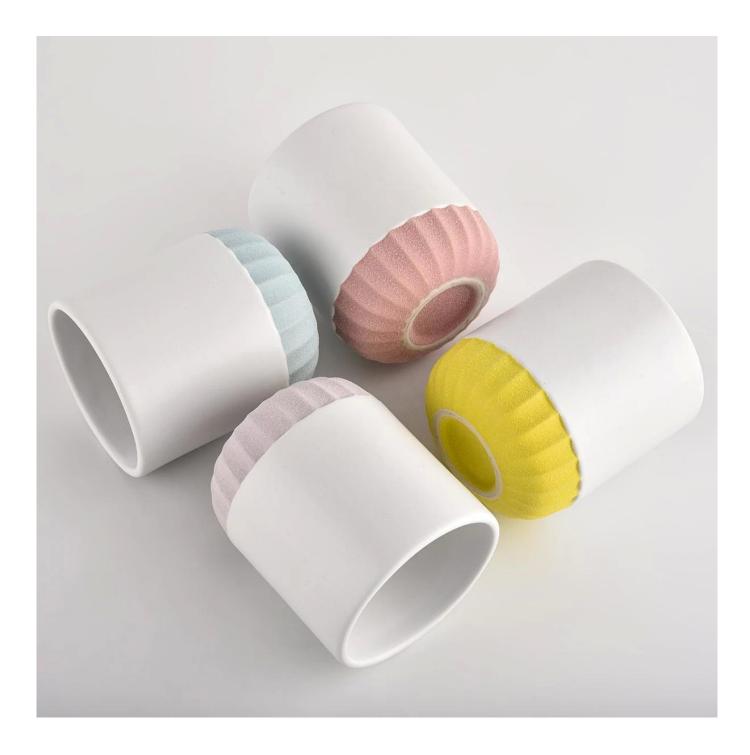

# Wholesale luxury home decorative jar candle <u>ceramic candle</u> <u>jars</u>

Why Choose **Sunny Glassware** 

- Upmost dedication to design, never compression on quality
- <u>Sunny Glassware</u> strictly protect the customers' designs, all the newly designed items from us haven't been copied in three years.
- Product quality is the major focus in <u>Sunny Glassware</u>. <u>Sunny Glassware</u>once demolished 80,000 pcs of glass vessel with barely visible blemish.

## product description

| product<br>name   | Wholesale luxury home decorative jar candle <u>ceramic candle jars</u>                         |  |
|-------------------|------------------------------------------------------------------------------------------------|--|
| Sample<br>time    | 1. 5 days if there is glass shape and size 2. 15 days, if you need new shapes and sizes glass  |  |
| Measure           | Item No.:SGMK21102721 Top dia: 79mm Bottom dia: 75mm Height: 92mm Weight: 285g Capacity: 271ml |  |
| Packing           | Normal packing, Individual gift box, PVC box, window box, color box, white box, etc            |  |
| Delivery<br>time  | Within 35 days after the sample and order confirmed                                            |  |
| Payment<br>term   | 30% deposit by T/T in advance and the balance against the copy of B/L                          |  |
| Shipment          | By sea,by air,by Express and your shipping agent is acceptable                                 |  |
| Usage<br>Occasion | Home decor, Wedding Decoration, Wedding Favors, Decoration enhancement,                        |  |

| Capacity | 271ml |
|----------|-------|
| weight   | 285g  |

This youthful and vigorous <u>ceramic candle jars</u> provide various choice. No matter as candle jar, or as storage jar, It can bring warmth and happiness to your life, customize pattern jars provide you more choices that matches with your home decoration. You can work out more patterns for you candle brand!

Unusual shapes and simple style-perfect for presenting your style in any room. Quality, impressive style and these <u>ceramic candle jars</u> so very gift worthy.

This decorative candle jar is the perfect gift for friendship and makes a elegance high-end gift for your loved ones. Everyone will appreciate the craftsmanship quality of this exquisite <u>ceramic candle jars</u>.

This gorgeous <u>ceramic candle jars</u> matches with any home decoration furniture, for example, dining table, cooking bench, dressing table, tea table, coffee bar and bookshelves. It is also easy going with restaurants and hotels. When the candle is lighted, the room is filled with aroma!