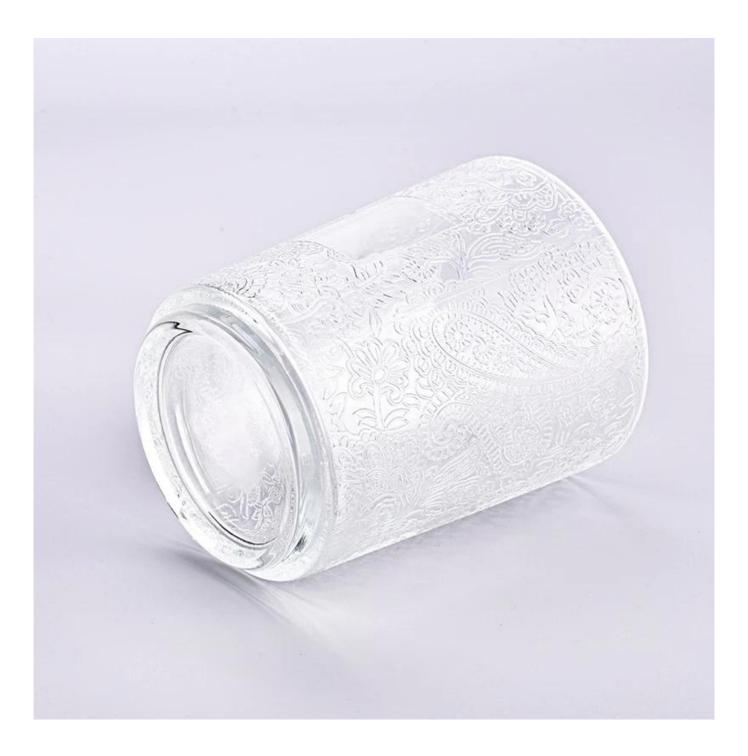

This **<u>candle holder</u>** is made of high quality glass material and has the characteristics of durability. Its simple and elegant design can add a warm and romantic atmosphere to your home environment.

Our **<u>candle holder</u>** also feature a non-slip design that effectively prevents the candlestick from sliding or tilting during use. Its appearance is smooth and refined, and it is easy to clean and maintain.