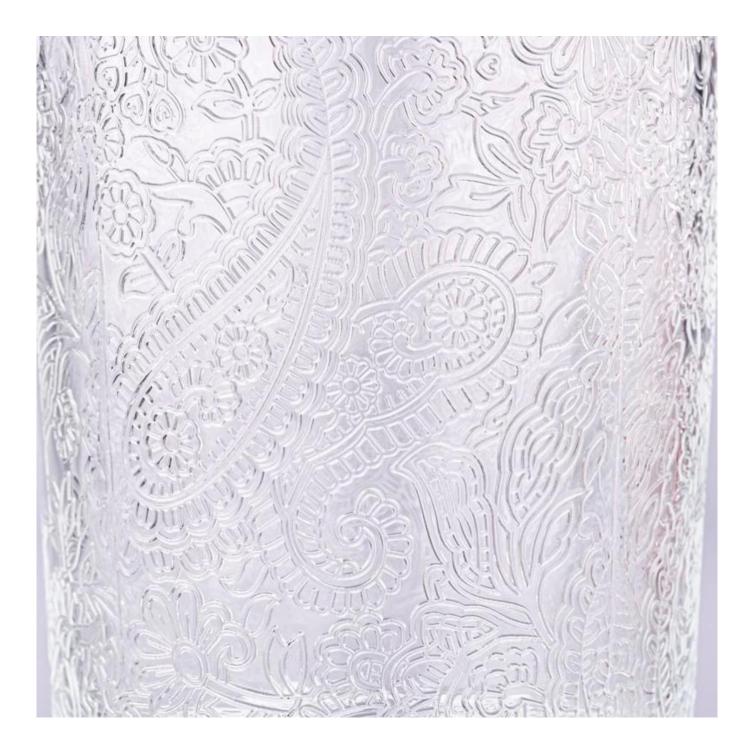

This **<u>candle holder</u>** is made of high quality glass material and has the characteristics of durability. Its simple and elegant design can add a warm and romantic atmosphere to your home environment.

Our **<u>candle holder</u>** also feature a non-slip design that effectively prevents the candlestick from sliding or tilting during use. Its appearance is smooth and refined, and it is easy to clean and maintain.