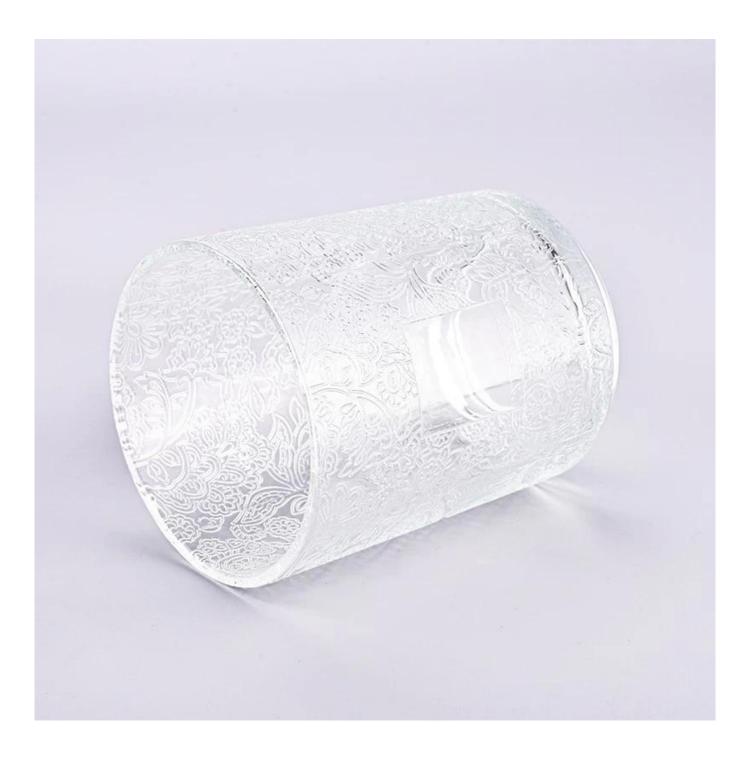

## Wholesale luxury pattern <u>glass candle holder</u> 1391ml glass jar

Award-winning team of designers has won the trust of many upscale brands like NEST Fragrance. The talented design team is unmatched in China.

This **<u>candle holder</u>** is made of high quality glass material and has the characteristics of durability. Its simple and elegant design can add a warm and romantic atmosphere to your home environment.

Our **<u>candle holder</u>** also feature a non-slip design that effectively prevents the candlestick from sliding or tilting during use. Its appearance is smooth and refined, and it is easy to clean and maintain.