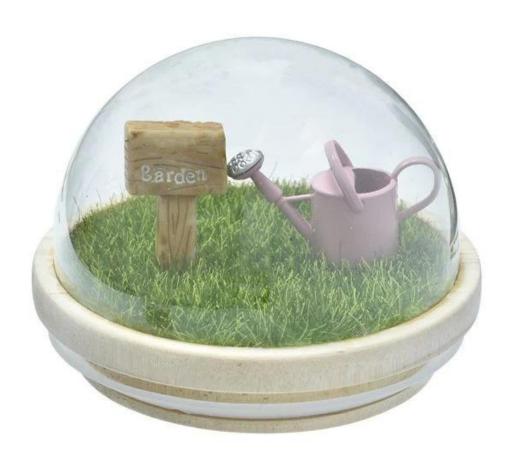

Wholesale luxury wood candle lid with miniature glass dome

\* popular size in market