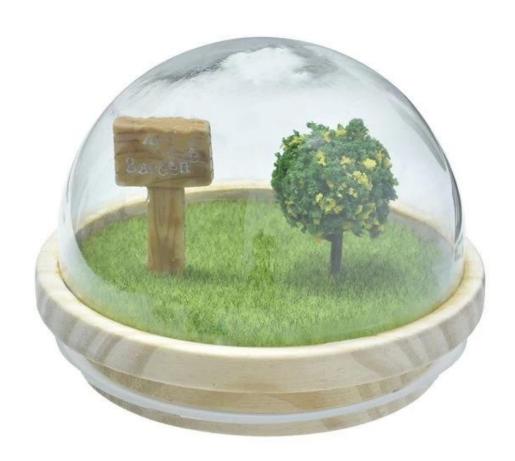

Wholesale luxury wood candle lid with miniature glass dome

\* popular size in market