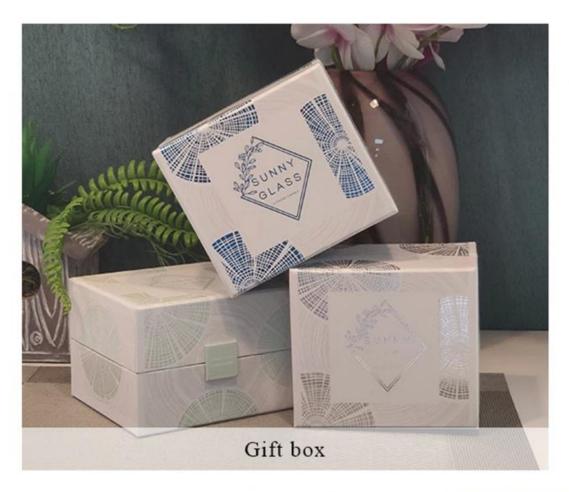

| Payment terms    | 30% deposit by T / T in advance and balance against copy of B / L                                                                                                                                                                                                                                  |  |  |  |
|------------------|----------------------------------------------------------------------------------------------------------------------------------------------------------------------------------------------------------------------------------------------------------------------------------------------------|--|--|--|
| Delivery         | By sea, by air, through express and shipping agent acceptable                                                                                                                                                                                                                                      |  |  |  |
| Product Features | Home decorations glass candle jar from high quality     Suitable for use at hotel, home, etc.     Meet the ASTM Test                                                                                                                                                                               |  |  |  |
| For your choice  | <ol> <li>Various designs and sizes for selection</li> <li>Any color painted, cool, plating, laser model Processing cutter</li> <li>Special package as shrink film, color gift box, white gift box, etc.</li> <li>We have a professional workshop and warehouse for ensure delivery time</li> </ol> |  |  |  |

# Packing & Shipping