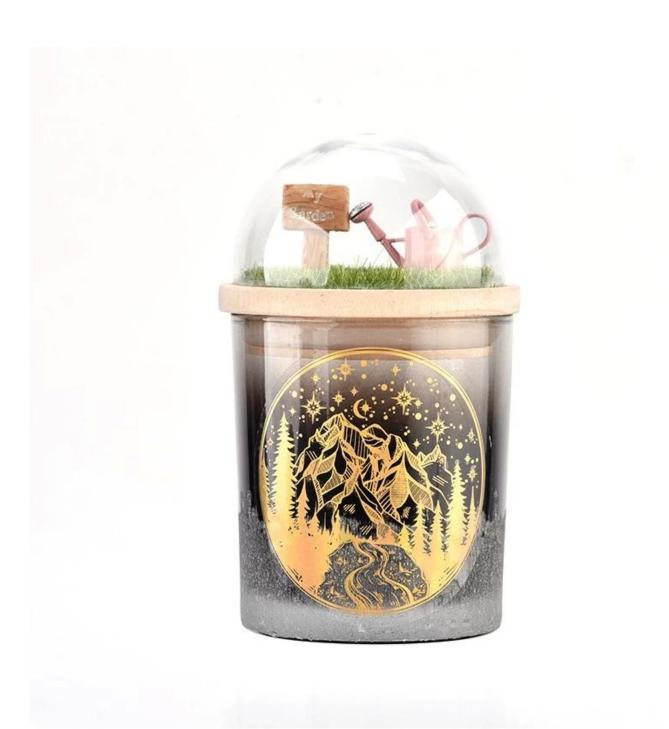

Wholesale luxury wood candle lid with miniature glass dome

\* popular size in market