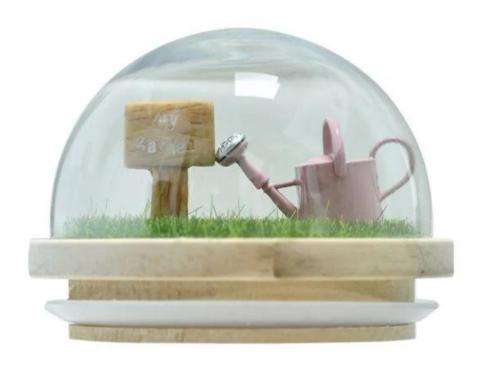

Wholesale luxury wood candle lid with miniature glass dome

\* popular size in market