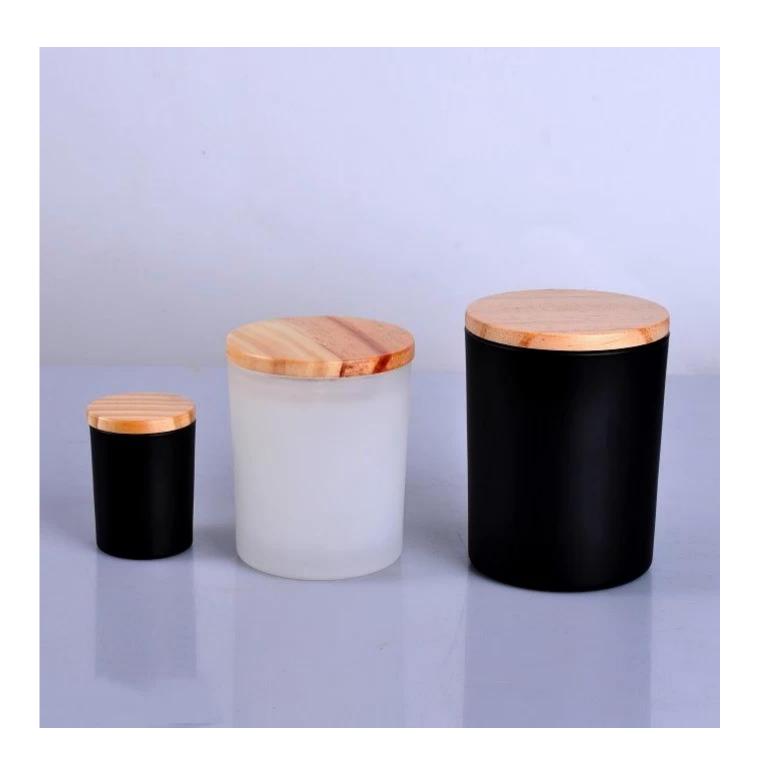

## Wholesale matte black 3oz 5z 8oz 10oz 12oz glass candle jar with wooden lids

| Product Details  |                                                                            |
|------------------|----------------------------------------------------------------------------|
| Item No.         | SGRX88100                                                                  |
| Material         | High white glass material                                                  |
| Process          | machine made                                                               |
| Samples time     | 1. 5 days if at exist shaped and size of glass                             |
|                  | 2. 15 days if need new shape or size of glass                              |
| Packing          | Normal packing,4 pcs into inner box, 48 pcs per carton                     |
| Product Capacity | 500,000~1,000,000 pcs per month                                            |
| Delivery time    | Within 35 days after the sample and order confirmed                        |
| Payment terms    | 30% deposit by T/T in advance and the balance against the copy of B/L      |
| Shipment         | By sea, by air, by Express and your shipping agent is acceptable           |
| Product Features | 1. Machine made <b>votive glass candles jar</b> with high quality          |
|                  | 2. Suitable for used in hotel, home, etc.                                  |
|                  | 3. It is eco-friendly                                                      |
|                  | 4. Meet ASMT test                                                          |
| For your choices | 1. Different designs and sizes for choice                                  |
|                  | 2 .Any color painted, frost, electroplate, pattern laser carver processing |
|                  | 3. Special package like shrink wrap, color gift box, white gift box etc.   |
|                  | 4. We have exclusive workers for quality control                           |
|                  | 5. We have professional workshop and warehouse to ensure the delivery time |