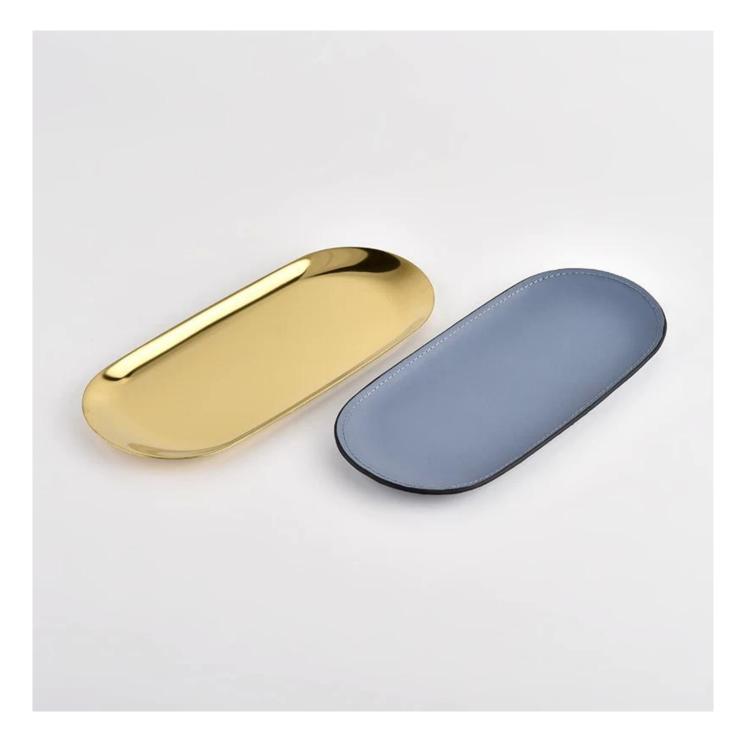

### Wholesale metal candle tray with leather cover

Why Choose Sunny Glassware

- Powerful OEM/ODM capacity Upmost dedication to design, never compression on quality
- Sunny Glassware strictly protect the customers' designs, all the newly designed items from us haven't been copied in three years.
- Product quality is the major focus in Sunny Glassware. Sunny Glassware once demolished 80,000 pcs of glass vessel with barely visible blemish.

#### Candle Jars Description

| Item number.                                          | SGXT21120608                                      |  |  |  |
|-------------------------------------------------------|---------------------------------------------------|--|--|--|
| Material                                              | metal                                             |  |  |  |
| craft                                                 | metal candle tray                                 |  |  |  |
| Sample time                                           | 1. 5 days if there is exist shape and size        |  |  |  |
|                                                       | 2. 15 days, if you need new shapes and sizes mold |  |  |  |
| Packing                                               | The usual packing                                 |  |  |  |
| Product Capacity 500,000 ~ 1,000,000 pieces per month |                                                   |  |  |  |