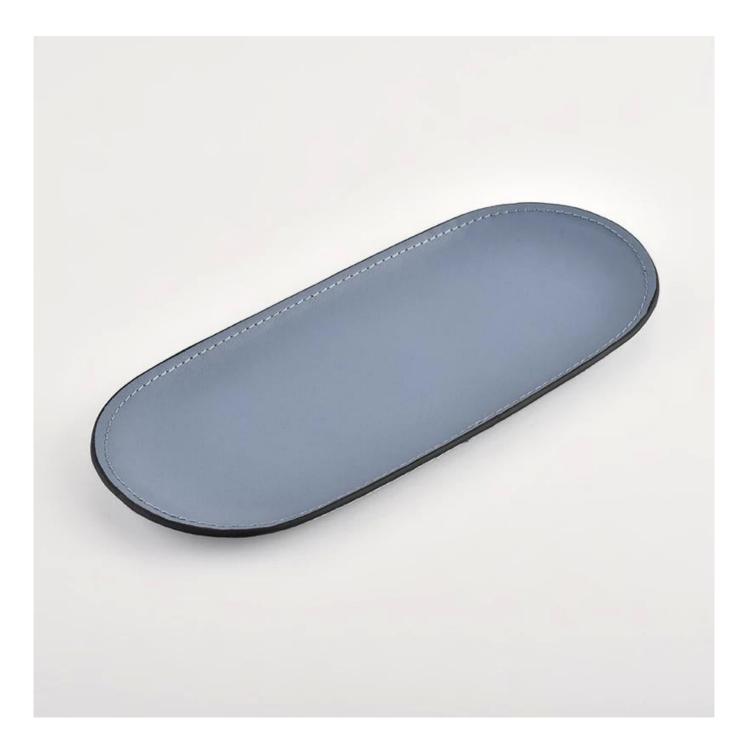

### Wholesale metal candle tray with leather cover

Why Choose Sunny Glassware

- Powerful OEM/ODM capacity Upmost dedication to design, never compression on quality
- Sunny Glassware strictly protect the customers' designs, all the newly designed items from us haven't been copied in three years.
- Product quality is the major focus in Sunny Glassware. Sunny Glassware once demolished 80,000 pcs of glass vessel with barely visible blemish.

#### Candle Jars Description

| Item number.                                          | SGXT21120608                                      |  |  |  |
|-------------------------------------------------------|---------------------------------------------------|--|--|--|
| Material                                              | metal                                             |  |  |  |
| craft                                                 | metal candle tray                                 |  |  |  |
| Sample time                                           | 1. 5 days if there is exist shape and size        |  |  |  |
|                                                       | 2. 15 days, if you need new shapes and sizes mold |  |  |  |
| Packing                                               | The usual packing                                 |  |  |  |
| Product Capacity 500,000 ~ 1,000,000 pieces per month |                                                   |  |  |  |