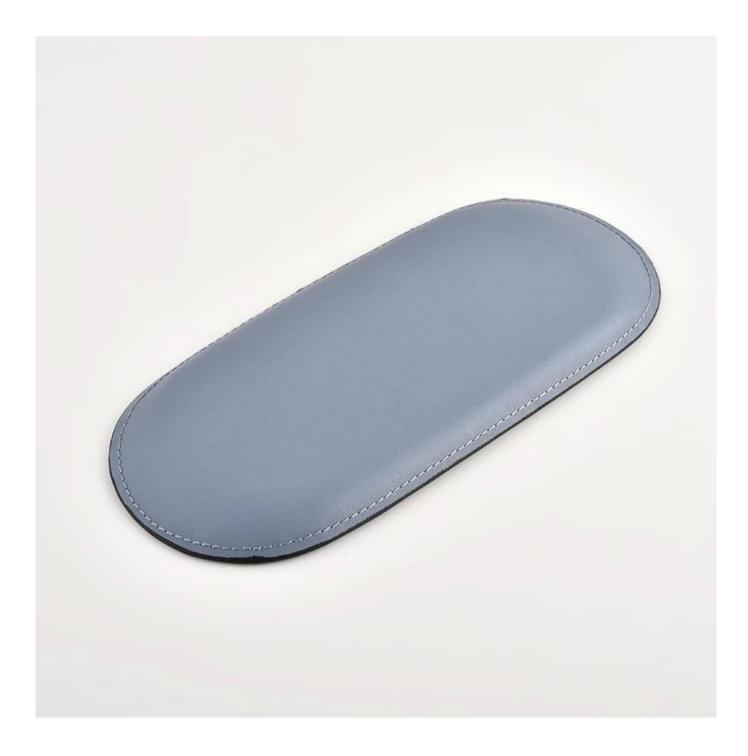

### Wholesale metal candle tray with leather cover

Why Choose Sunny Glassware

- Powerful OEM/ODM capacity Upmost dedication to design, never compression on quality
- Sunny Glassware strictly protect the customers' designs, all the newly designed items from us haven't been copied in three years.
- Product quality is the major focus in Sunny Glassware. Sunny Glassware once demolished 80,000 pcs of glass vessel with barely visible blemish.

#### Candle Jars Description

| Item number.                                          | SGXT21120608                                      |  |  |  |
|-------------------------------------------------------|---------------------------------------------------|--|--|--|
| Material                                              | metal                                             |  |  |  |
| craft                                                 | metal candle tray                                 |  |  |  |
| Sample time                                           | 1. 5 days if there is exist shape and size        |  |  |  |
|                                                       | 2. 15 days, if you need new shapes and sizes mold |  |  |  |
| Packing                                               | The usual packing                                 |  |  |  |
| Product Capacity 500,000 ~ 1,000,000 pieces per month |                                                   |  |  |  |