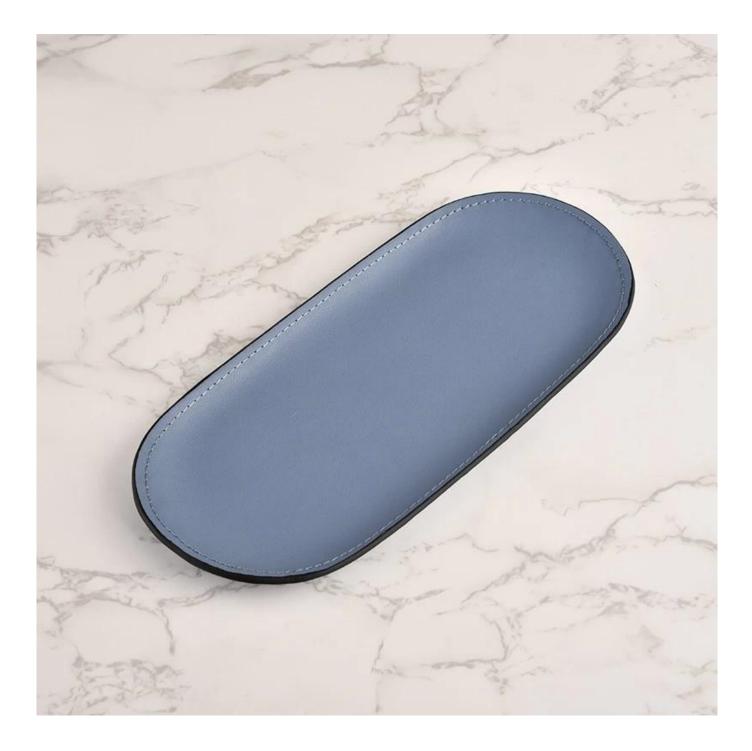

### Wholesale metal candle tray with leather cover

Why Choose Sunny Glassware

- Powerful OEM/ODM capacity Upmost dedication to design, never compression on quality
- Sunny Glassware strictly protect the customers' designs, all the newly designed items from us haven't been copied in three years.
- Product quality is the major focus in Sunny Glassware. Sunny Glassware once demolished 80,000 pcs of glass vessel with barely visible blemish.

#### Candle Jars Description

| Item number.                                          | SGXT21120608                                      |  |  |  |
|-------------------------------------------------------|---------------------------------------------------|--|--|--|
| Material                                              | metal                                             |  |  |  |
| craft                                                 | metal candle tray                                 |  |  |  |
| Sample time                                           | 1. 5 days if there is exist shape and size        |  |  |  |
|                                                       | 2. 15 days, if you need new shapes and sizes mold |  |  |  |
| Packing                                               | The usual packing                                 |  |  |  |
| Product Capacity 500,000 ~ 1,000,000 pieces per month |                                                   |  |  |  |