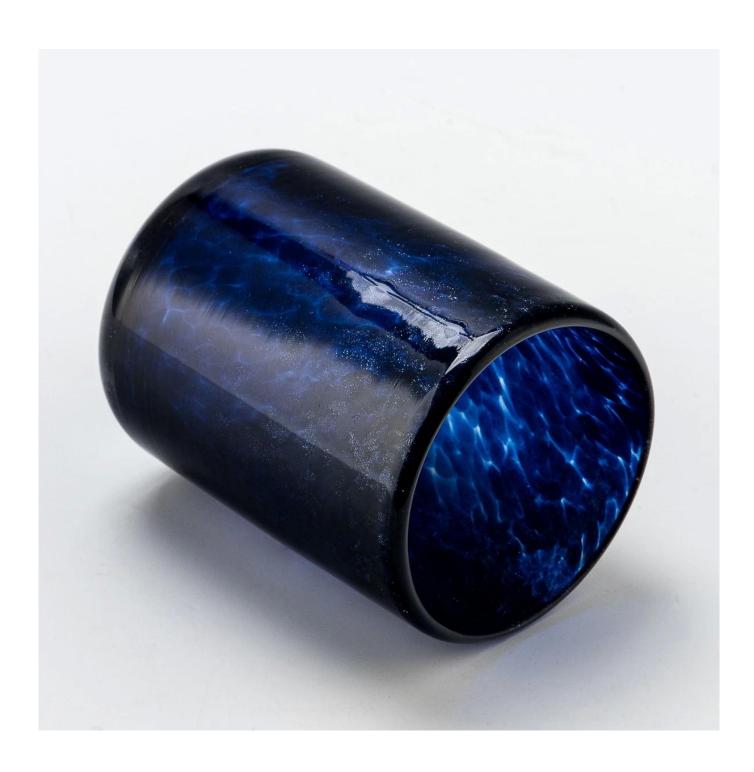

## $P_{ m roduct\ images}$

Wholesale mouth blown case glass with blue color for soy wax

SGHT24112002 Top dia: 81 mm Bottom dia: 79 mm Height: 106mm Weight: 398 g Capacity:359ml

Contact Michelle directly if you want to do any kind of candle jars, email sales 30@sunnyglassware.com