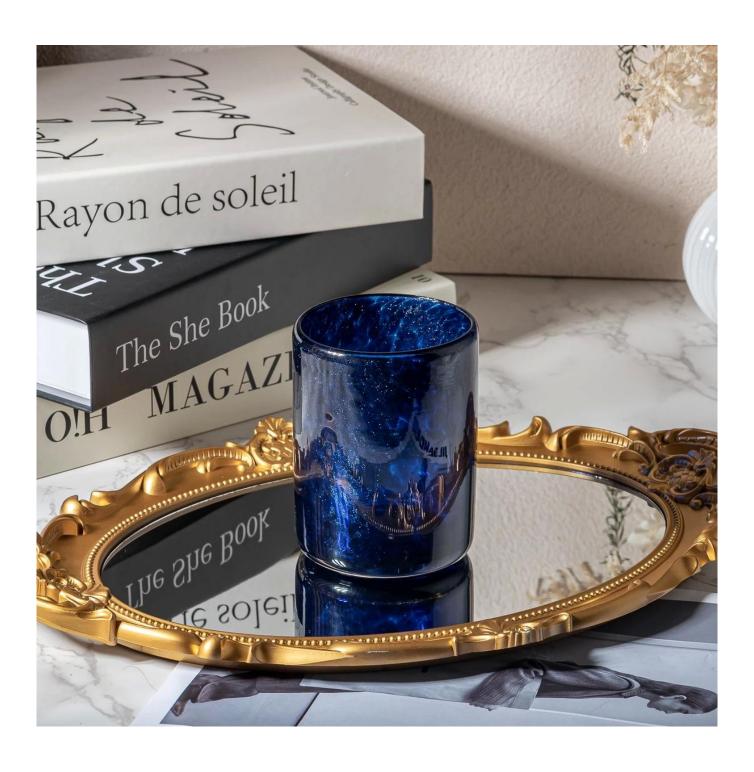

## $P_{ m roduct\ images}$

Wholesale mouth blown case glass with blue color for soy wax

SGHT24112002 Top dia: 81 mm Bottom dia: 79 mm Height: 106mm Weight: 398 g Capacity:359ml

Contact Michelle directly if you want to do any kind of candle jars, email sales 30@sunnyglassware.com