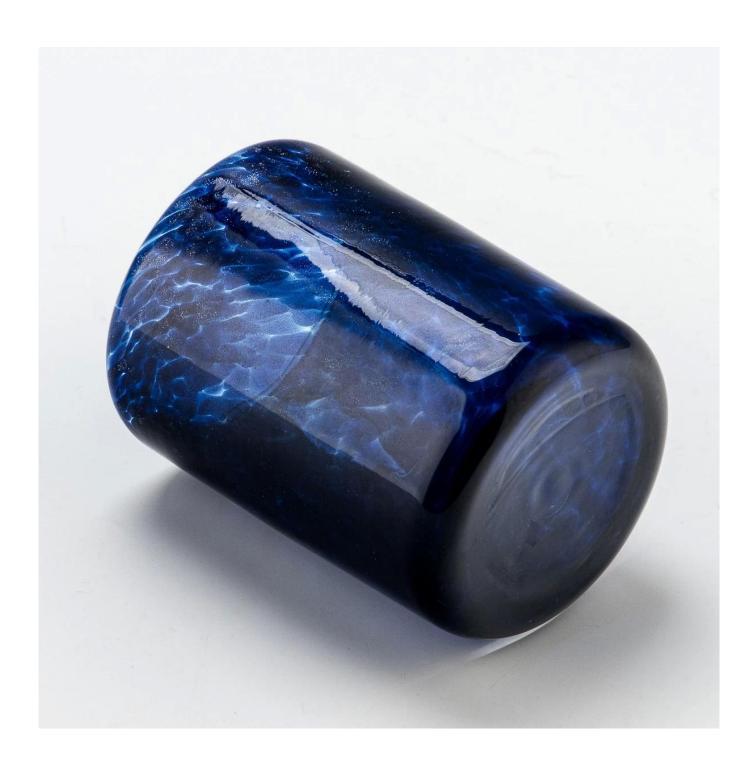

## $P_{ m roduct\ images}$

Wholesale mouth blown case glass with blue color for soy wax

SGHT24112002 Top dia: 81 mm Bottom dia: 79 mm Height: 106mm Weight: 398 g Capacity:359ml

Contact Michelle directly if you want to do any kind of candle jars, email sales 30@sunnyglassware.com