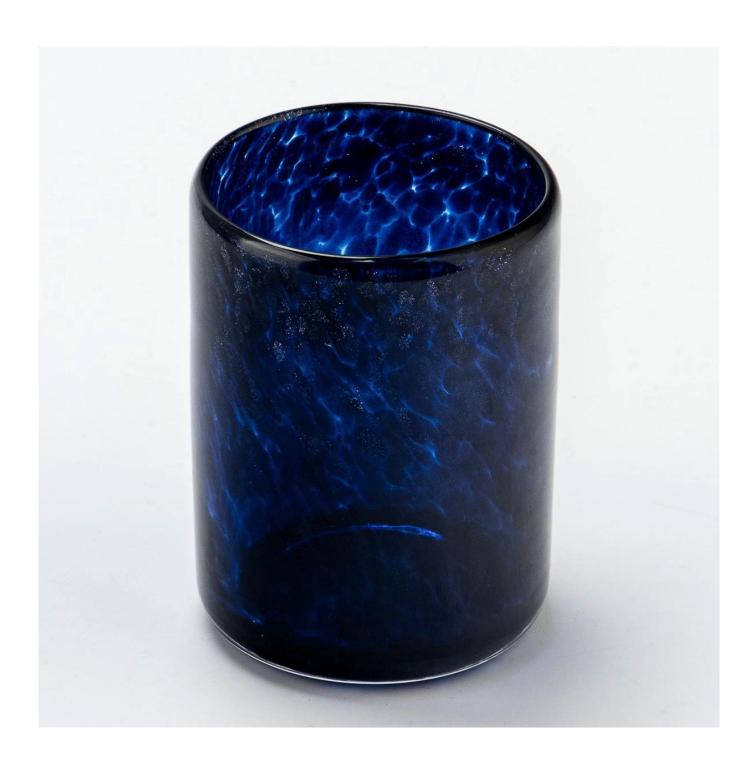

## $P_{ m roduct\ images}$

Wholesale mouth blown case glass with blue color for soy wax

SGHT24112002 Top dia: 81 mm Bottom dia: 79 mm Height: 106mm Weight: 398 g Capacity:359ml

Contact Michelle directly if you want to do any kind of candle jars, email sales 30@sunnyglassware.com