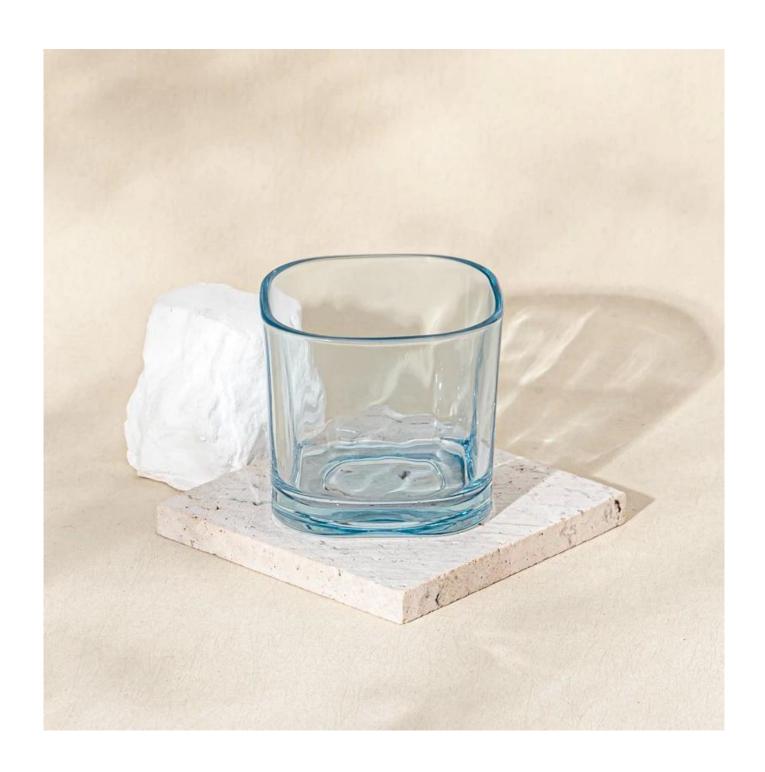

#### **Candle Jars Description**

| Item no             | SGCX25031004                                                                                                         |  |  |  |  |
|---------------------|----------------------------------------------------------------------------------------------------------------------|--|--|--|--|
| Material            | glass candle jar                                                                                                     |  |  |  |  |
| craft               | pressed glass candle jars                                                                                            |  |  |  |  |
| Sample time         | <ol> <li>5 days if there is glass shape and size</li> <li>15 days, if you need new shapes and sizes glass</li> </ol> |  |  |  |  |
| Packing             | The usual packing, 4 pieces in the inner box, 48 pieces box                                                          |  |  |  |  |
| Product<br>Capacity | 500,000 ~ 1,000,000 pieces per month                                                                                 |  |  |  |  |
| Delivery time       | Within 35 days after sampling and order confirmed                                                                    |  |  |  |  |