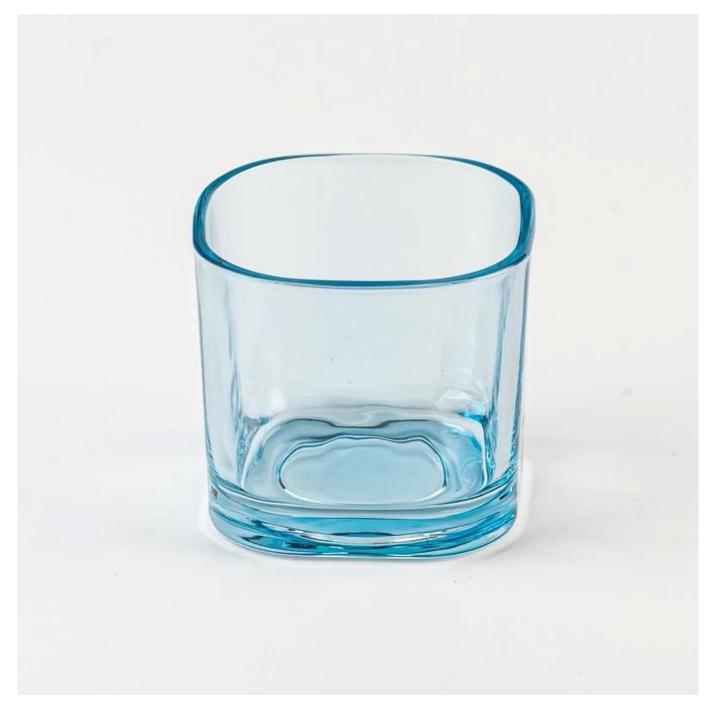

#### **Candle Jars Description**

| Item no             | SGCX25031004                                                                                                         |  |  |  |  |
|---------------------|----------------------------------------------------------------------------------------------------------------------|--|--|--|--|
| Material            | glass candle jar                                                                                                     |  |  |  |  |
| craft               | pressed glass candle jars                                                                                            |  |  |  |  |
| Sample time         | <ol> <li>5 days if there is glass shape and size</li> <li>15 days, if you need new shapes and sizes glass</li> </ol> |  |  |  |  |
| Packing             | The usual packing, 4 pieces in the inner box, 48 pieces box                                                          |  |  |  |  |
| Product<br>Capacity | 500,000 ~ 1,000,000 pieces per month                                                                                 |  |  |  |  |
| Delivery time       | Within 35 days after sampling and order confirmed                                                                    |  |  |  |  |