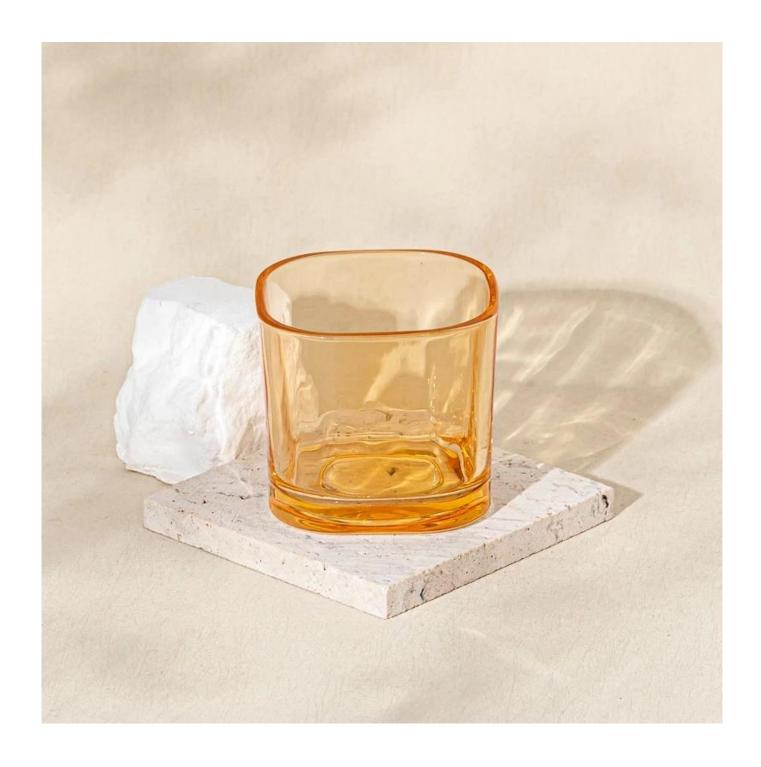

#### **Candle Jars Description**

| Item no             | SGCX25031004                                                                                                         |  |  |  |  |
|---------------------|----------------------------------------------------------------------------------------------------------------------|--|--|--|--|
| Material            | glass candle jar                                                                                                     |  |  |  |  |
| craft               | pressed glass candle jars                                                                                            |  |  |  |  |
| Sample time         | <ol> <li>5 days if there is glass shape and size</li> <li>15 days, if you need new shapes and sizes glass</li> </ol> |  |  |  |  |
| Packing             | The usual packing, 4 pieces in the inner box, 48 pieces box                                                          |  |  |  |  |
| Product<br>Capacity | 500,000 ~ 1,000,000 pieces per month                                                                                 |  |  |  |  |
| Delivery time       | Within 35 days after sampling and order confirmed                                                                    |  |  |  |  |