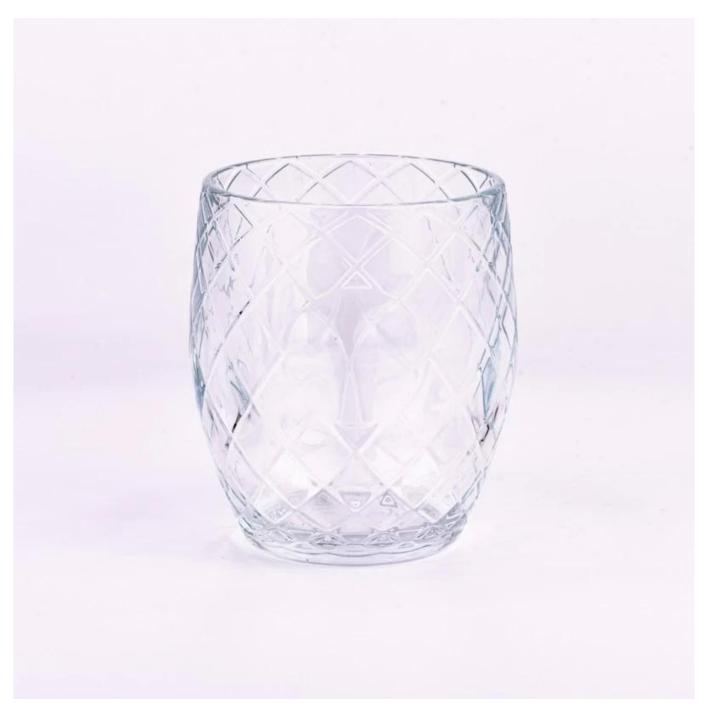

#### **Major advantage**

Focus on luxury design

About 80% of American perfume brand suppliers

. AQL plus 6 strict rigorous QC test standards

. Maintain quality and sample and bulk products

Item no.: SGGC23062002 Top dia: 102mm Bottom dia: 75mm Height: 126mm Max diameter: 110mm Weight: 744g Capacity: 720ml MOQ: 50,000 PCS per design We translate your ideas into creative spices products, we sell yourself in the local market.