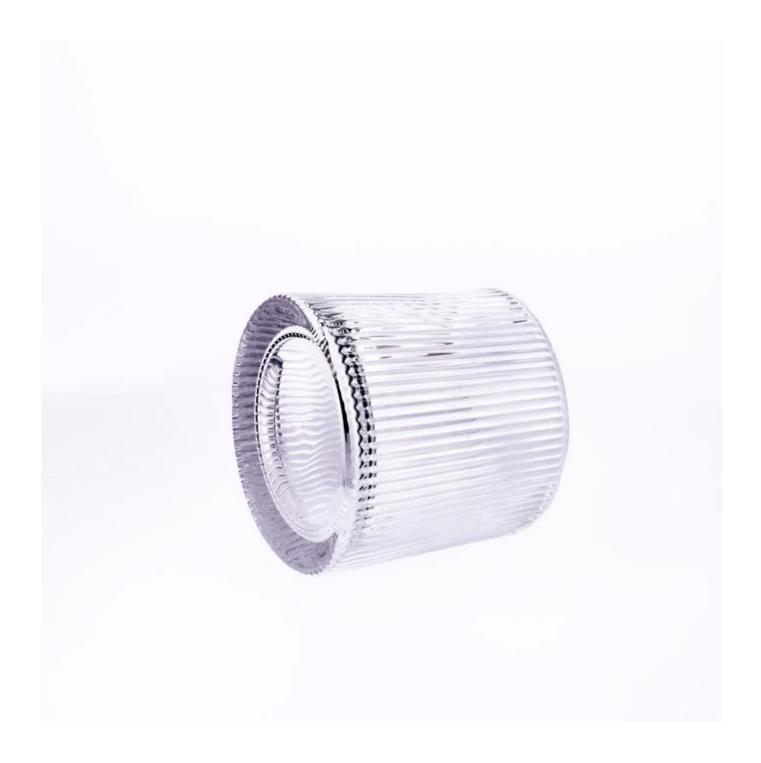

This <u>whisky glass</u>, inspired by the Nordic simple yet warm life philosophy, combines retro and modern aesthetic elements. Smooth lines, gentle curvature, as if through time, will bring you into a quiet and elegant wine tasting moment.

Specially designed for whiskey, the glass can accurately capture and amplify the aroma of the liquor, whether it is light smell or light drink, you can deeply feel the complex aroma and delicate taste of whiskey. Moderate mouth design, easy to gently shake the wine when tasting, release more flavor.

This <u>glass</u> is not only a wine tasting tool, but also a home decoration art, placed on the table, bar or living room, can add a touch of retro and fashionable atmosphere to the space, so that every family gathering or drinking alone is full of style.