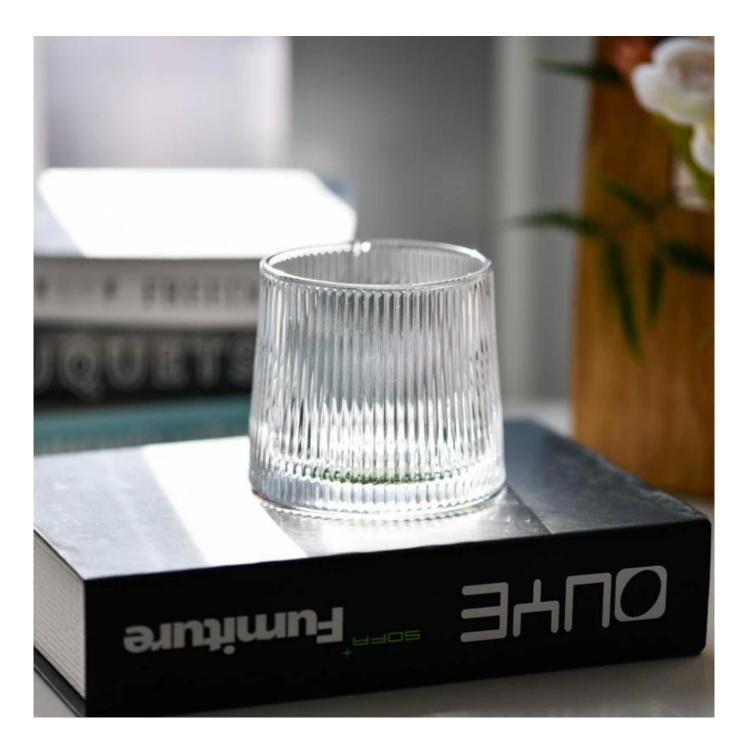

This <u>glass</u> is not only a wine tasting tool, but also a home decoration art, placed on the table, bar or living room, can add a touch of retro and fashionable atmosphere to the space, so that every family gathering or drinking alone is full of style.

Wide range of application

## WIDE RANGE OF APPLICATION

Suitable for: home life/coffee shop/restaurant/wedding/party/Christmas etc

HOME LIFE

**COFFEE SHOP** 

RESTAURANT

WEDDING

PARTY

CHRISTMAS ETC