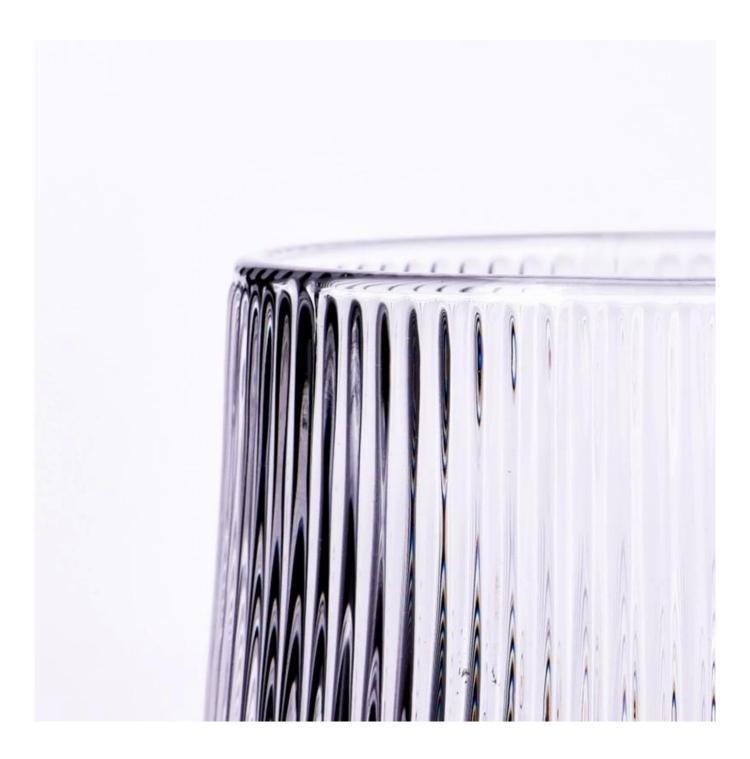

This <u>whisky glass</u>, inspired by the Nordic simple yet warm life philosophy, combines retro and modern aesthetic elements. Smooth lines, gentle curvature, as if through time, will bring you into a quiet and elegant wine tasting moment.

Specially designed for whiskey, the glass can accurately capture and amplify the aroma of the liquor, whether it is light smell or light drink, you can deeply feel the complex aroma and delicate taste of whiskey. Moderate mouth design, easy to gently shake the wine when tasting, release more flavor.

This <u>glass</u> is not only a wine tasting tool, but also a home decoration art, placed on the table, bar or living room, can add a touch of retro and fashionable atmosphere to the space, so that every family gathering or drinking alone is full of style.