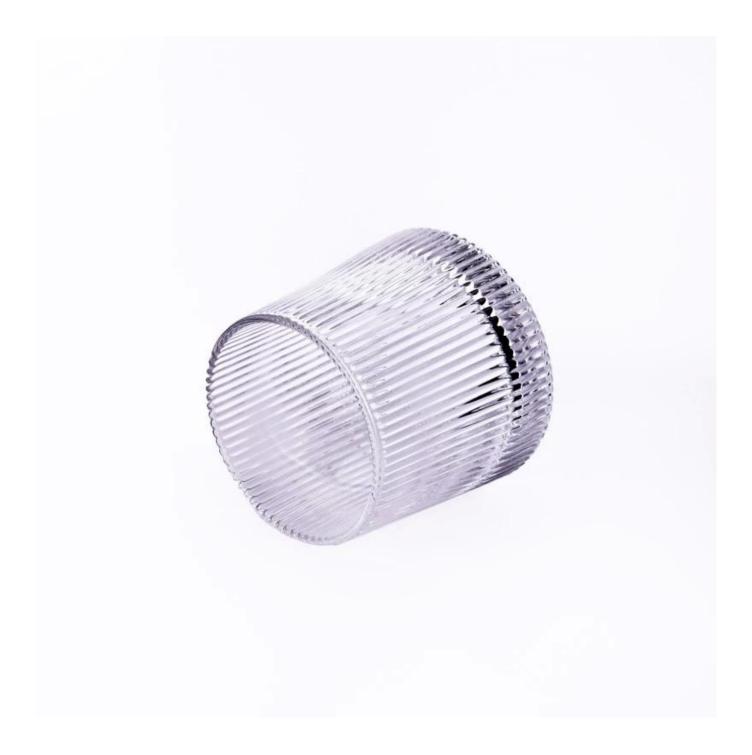

This <u>whisky glass</u>, inspired by the Nordic simple yet warm life philosophy, combines retro and modern aesthetic elements. Smooth lines, gentle curvature, as if through time, will bring you into a quiet and elegant wine tasting moment.

Specially designed for whiskey, the glass can accurately capture and amplify the aroma of the liquor, whether it is light smell or light drink, you can deeply feel the complex aroma and delicate taste of whiskey. Moderate mouth design, easy to gently shake the wine when tasting, release more flavor.

This <u>glass</u> is not only a wine tasting tool, but also a home decoration art, placed on the table, bar or living room, can add a touch of retro and fashionable atmosphere to the space, so that every family gathering or drinking alone is full of style.