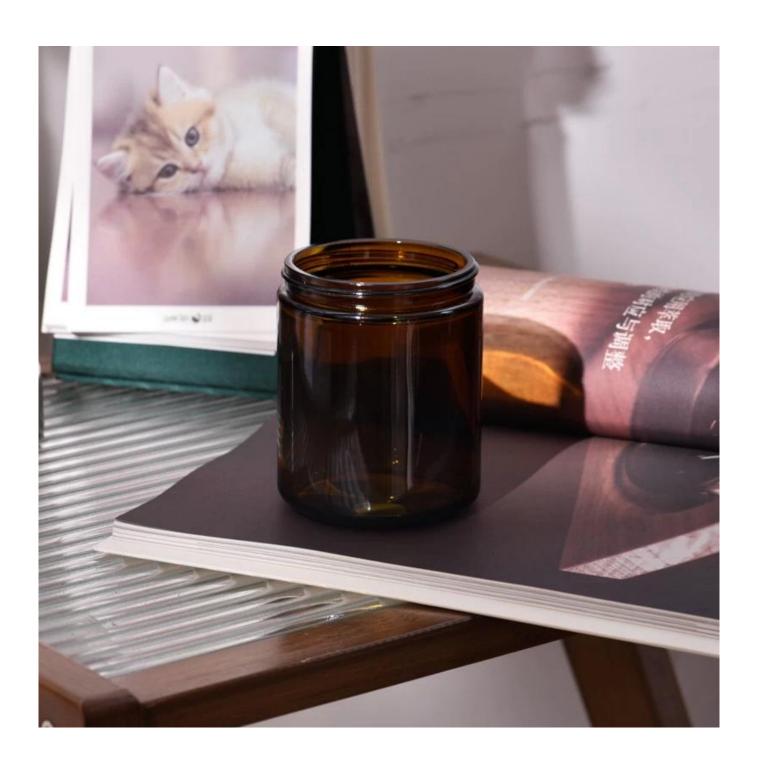

# **Wholesale popular 8oz Amber Glass Candle Containers**

| Element name     | Popular 8oz Amber Glass Candle Containers Wholesale                                                                                                                                                     |
|------------------|---------------------------------------------------------------------------------------------------------------------------------------------------------------------------------------------------------|
| Sampling time    | 1.5 days if the shape and size of the products exist 2.15 days if you need new shape and size of the products                                                                                           |
| Packaging        | 24pcs / 36pcs / 48pcs regular safety packing and so on For export carton with egg divider                                                                                                               |
| MOQ              | 5000pcs                                                                                                                                                                                                 |
| Delivery time    | Within 35 days after the order confirmed                                                                                                                                                                |
| Payment terms    | 30% deposit by T / T in advance, the balance after showing the copy of B / L                                                                                                                            |
| Product features | <ol> <li>High quality and competitive prices</li> <li>Testing FDA, SGS, LFGB etc.</li> <li>Eco Friendly</li> <li>It is widely aimed at Wedding, party, home, bars etc.</li> <li>Machine made</li> </ol> |