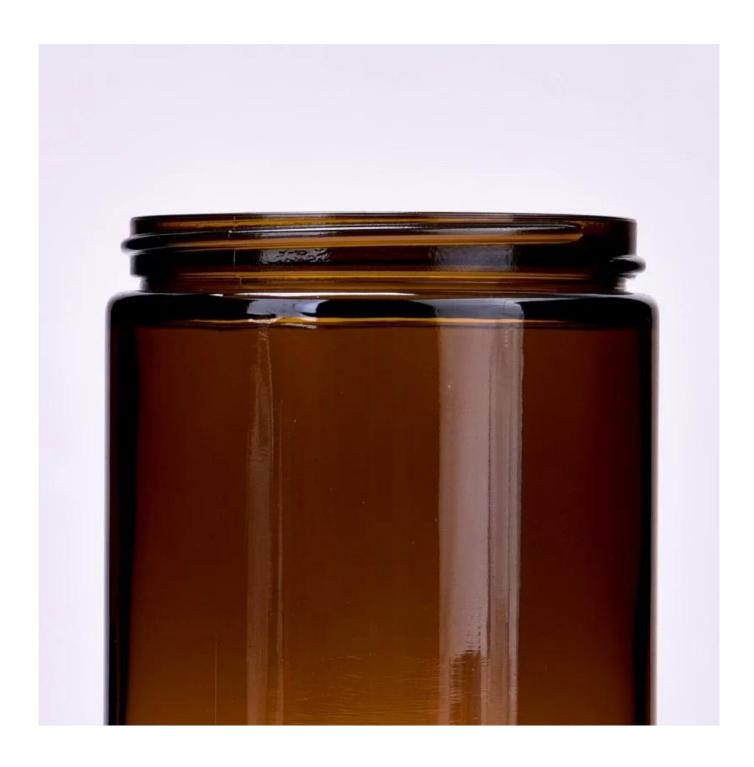

# **Wholesale popular 8oz Amber Glass Candle Containers**

| Element name     | Popular 8oz Amber Glass Candle Containers Wholesale                                                                                                                                                     |
|------------------|---------------------------------------------------------------------------------------------------------------------------------------------------------------------------------------------------------|
| Sampling time    | 1.5 days if the shape and size of the products exist 2.15 days if you need new shape and size of the products                                                                                           |
| Packaging        | 24pcs / 36pcs / 48pcs regular safety packing and so on For export carton with egg divider                                                                                                               |
| MOQ              | 5000pcs                                                                                                                                                                                                 |
| Delivery time    | Within 35 days after the order confirmed                                                                                                                                                                |
| Payment terms    | 30% deposit by T / T in advance, the balance after showing the copy of B / L                                                                                                                            |
| Product features | <ol> <li>High quality and competitive prices</li> <li>Testing FDA, SGS, LFGB etc.</li> <li>Eco Friendly</li> <li>It is widely aimed at Wedding, party, home, bars etc.</li> <li>Machine made</li> </ol> |