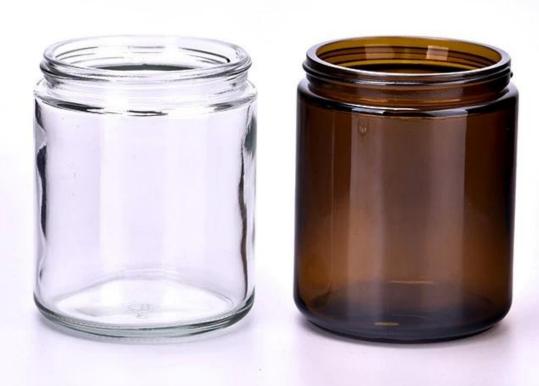

# **Wholesale popular 8oz Amber Glass Candle Containers**

| Element name     | Popular 8oz Amber Glass Candle Containers Wholesale                                                                                                                                                     |
|------------------|---------------------------------------------------------------------------------------------------------------------------------------------------------------------------------------------------------|
| Sampling time    | 1.5 days if the shape and size of the products exist 2.15 days if you need new shape and size of the products                                                                                           |
| Packaging        | 24pcs / 36pcs / 48pcs regular safety packing and so on For export carton with egg divider                                                                                                               |
| MOQ              | 5000pcs                                                                                                                                                                                                 |
| Delivery time    | Within 35 days after the order confirmed                                                                                                                                                                |
| Payment terms    | 30% deposit by T / T in advance, the balance after showing the copy of B / L                                                                                                                            |
| Product features | <ol> <li>High quality and competitive prices</li> <li>Testing FDA, SGS, LFGB etc.</li> <li>Eco Friendly</li> <li>It is widely aimed at Wedding, party, home, bars etc.</li> <li>Machine made</li> </ol> |