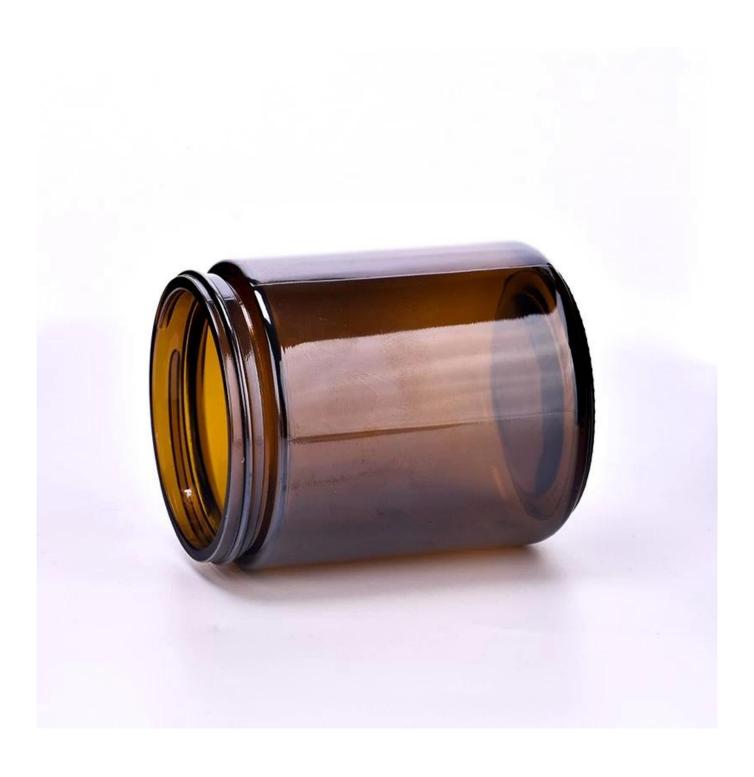

# **Wholesale popular 8oz Amber Glass Candle Containers**

| Element name     | Popular 8oz Amber Glass Candle Containers Wholesale                                                                                                                                                     |
|------------------|---------------------------------------------------------------------------------------------------------------------------------------------------------------------------------------------------------|
| Sampling time    | 1.5 days if the shape and size of the products exist 2.15 days if you need new shape and size of the products                                                                                           |
| Packaging        | 24pcs / 36pcs / 48pcs regular safety packing and so on For export carton with egg divider                                                                                                               |
| MOQ              | 5000pcs                                                                                                                                                                                                 |
| Delivery time    | Within 35 days after the order confirmed                                                                                                                                                                |
| Payment terms    | 30% deposit by T / T in advance, the balance after showing the copy of B / L                                                                                                                            |
| Product features | <ol> <li>High quality and competitive prices</li> <li>Testing FDA, SGS, LFGB etc.</li> <li>Eco Friendly</li> <li>It is widely aimed at Wedding, party, home, bars etc.</li> <li>Machine made</li> </ol> |