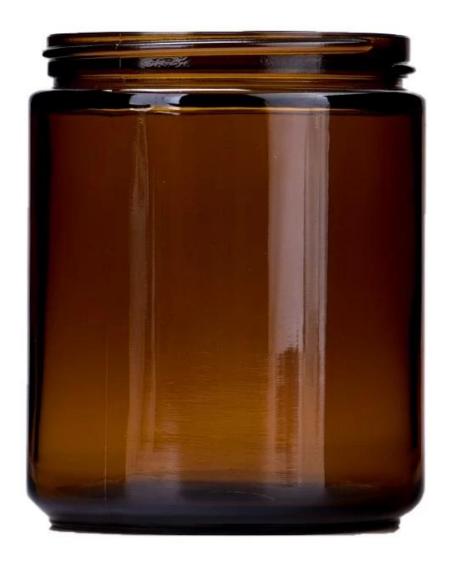

# **Wholesale popular 8oz Amber Glass Candle Containers**

| Element name     | Popular 8oz Amber Glass Candle Containers Wholesale                                                                                                                                                     |
|------------------|---------------------------------------------------------------------------------------------------------------------------------------------------------------------------------------------------------|
| Sampling time    | 1.5 days if the shape and size of the products exist 2.15 days if you need new shape and size of the products                                                                                           |
| Packaging        | 24pcs / 36pcs / 48pcs regular safety packing and so on For export carton with egg divider                                                                                                               |
| MOQ              | 5000pcs                                                                                                                                                                                                 |
| Delivery time    | Within 35 days after the order confirmed                                                                                                                                                                |
| Payment terms    | 30% deposit by T / T in advance, the balance after showing the copy of B / L                                                                                                                            |
| Product features | <ol> <li>High quality and competitive prices</li> <li>Testing FDA, SGS, LFGB etc.</li> <li>Eco Friendly</li> <li>It is widely aimed at Wedding, party, home, bars etc.</li> <li>Machine made</li> </ol> |