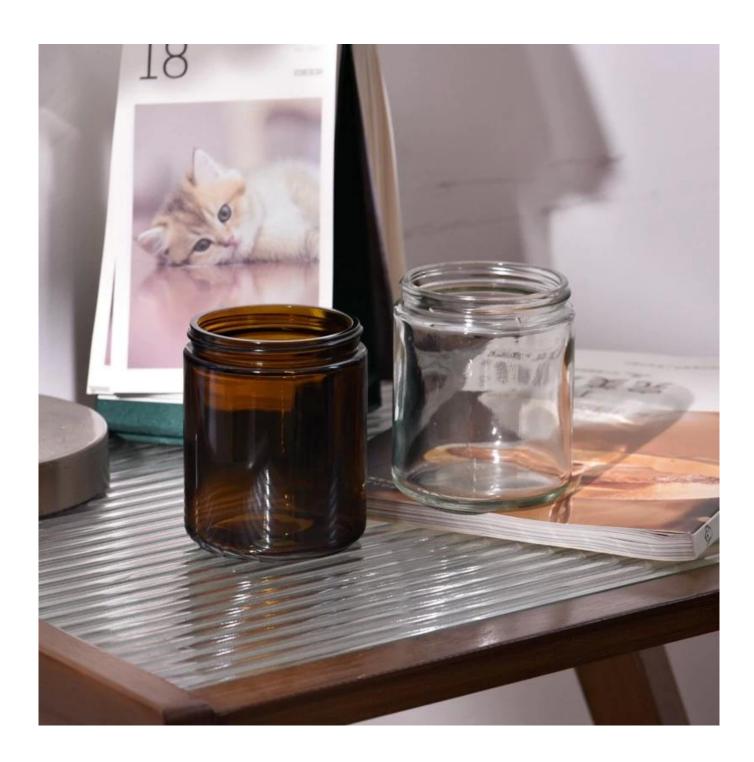

# **Wholesale popular 8oz Amber Glass Candle Containers**

| Element name     | Popular 8oz Amber Glass Candle Containers Wholesale                                                                                                                                                     |
|------------------|---------------------------------------------------------------------------------------------------------------------------------------------------------------------------------------------------------|
| Sampling time    | 1.5 days if the shape and size of the products exist 2.15 days if you need new shape and size of the products                                                                                           |
| Packaging        | 24pcs / 36pcs / 48pcs regular safety packing and so on For export carton with egg divider                                                                                                               |
| MOQ              | 5000pcs                                                                                                                                                                                                 |
| Delivery time    | Within 35 days after the order confirmed                                                                                                                                                                |
| Payment terms    | 30% deposit by T / T in advance, the balance after showing the copy of B / L                                                                                                                            |
| Product features | <ol> <li>High quality and competitive prices</li> <li>Testing FDA, SGS, LFGB etc.</li> <li>Eco Friendly</li> <li>It is widely aimed at Wedding, party, home, bars etc.</li> <li>Machine made</li> </ol> |