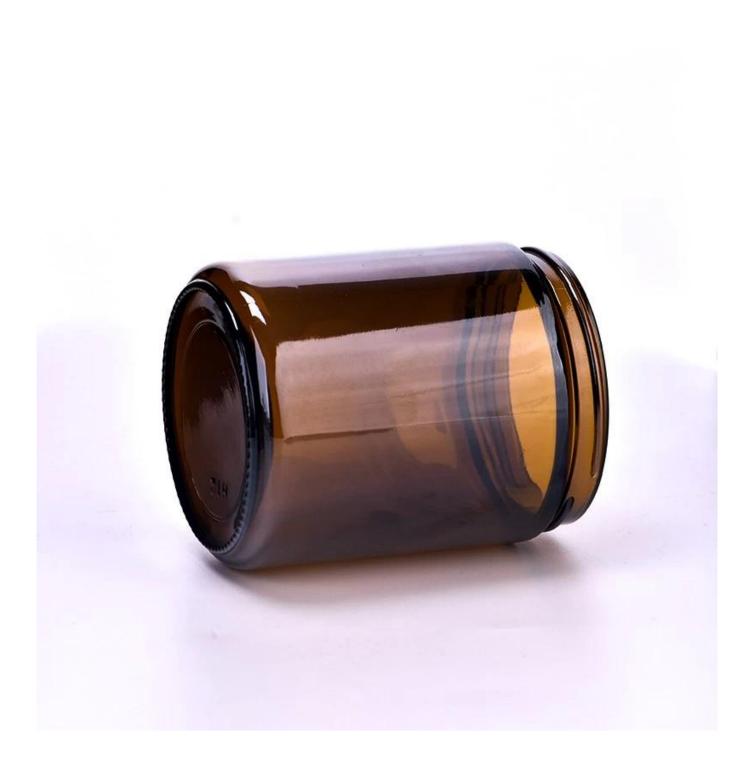

# **Wholesale popular 8oz Amber Glass Candle Containers**

| Element name     | Popular 8oz Amber Glass Candle Containers Wholesale                                                                                                                                                     |
|------------------|---------------------------------------------------------------------------------------------------------------------------------------------------------------------------------------------------------|
| Sampling time    | 1.5 days if the shape and size of the products exist 2.15 days if you need new shape and size of the products                                                                                           |
| Packaging        | 24pcs / 36pcs / 48pcs regular safety packing and so on For export carton with egg divider                                                                                                               |
| MOQ              | 5000pcs                                                                                                                                                                                                 |
| Delivery time    | Within 35 days after the order confirmed                                                                                                                                                                |
| Payment terms    | 30% deposit by T / T in advance, the balance after showing the copy of B / L                                                                                                                            |
| Product features | <ol> <li>High quality and competitive prices</li> <li>Testing FDA, SGS, LFGB etc.</li> <li>Eco Friendly</li> <li>It is widely aimed at Wedding, party, home, bars etc.</li> <li>Machine made</li> </ol> |