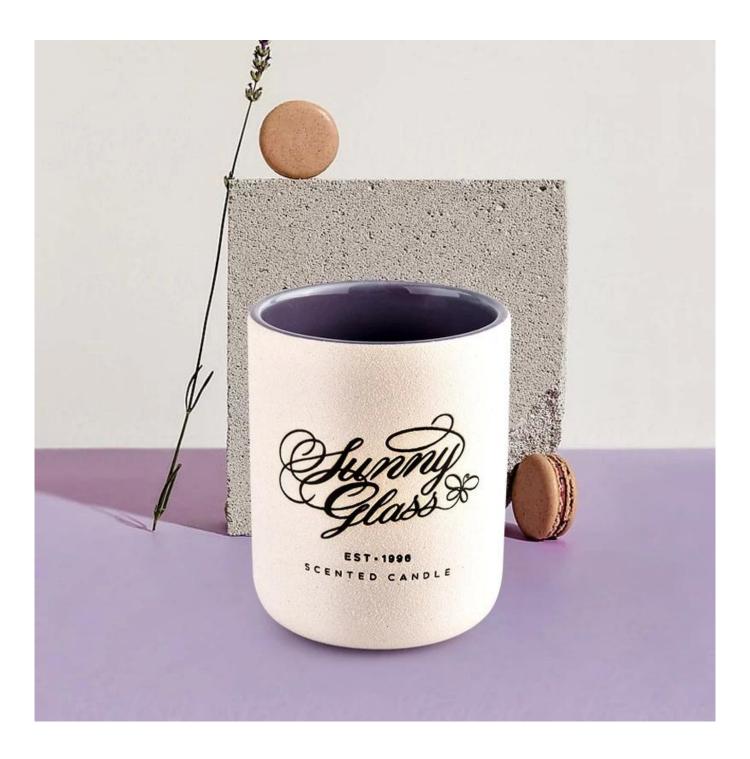

Wholesale private label package decorative empty luxury ceramic candle jar

Why Choose Sunny Glassware

- Upmost dedication to design, never compression on quality
- <u>Sunny Glassware</u> strictly protect the customers' designs, all the newly designed items from us haven't been copied in three years.
- Product quality is the major focus in <u>Sunny Glassware</u>. <u>Sunny Glassware</u> once demolished 80,000 pcs of glass vessel with barely visible blemish.

## product description

| product<br>name   | Wholesale private label package decorative empty luxury <u>ceramic candle jar</u>                 |
|-------------------|---------------------------------------------------------------------------------------------------|
| Sample<br>time    | 1. 5 days if there is glass shape and size 2. 15 days, if you need new shapes and sizes glass     |
| Measure           | Item No.:SGMK21102735 Top dia: 83mm Bottom dia: 81.5mm Height: 104mm Weight: 307g Capacity: 390ml |
| Packing           | Normal packing, Individual gift box, PVC box, window box, color box, white box, etc               |
| Delivery<br>time  | Within 35 days after the sample and order confirmed                                               |
| Payment<br>term   | 30% deposit by T/T in advance and the balance against the copy of B/L                             |
| Shipment          | By sea,by air,by Express and your shipping agent is acceptable                                    |
| Usage<br>Occasion | Home decor, Wedding Decoration, Wedding Favors, Decoration enhancement,                           |

| Capacity | 390ml |
|----------|-------|
| weight   | 307g  |

This youthful and vigorous <u>ceramic candle jars</u> provide various choice. No matter as candle jar, or as storage jar, It can bring warmth and happiness to your life, customize pattern jars provide you more choices that matches with your home decoration. You can work out more patterns for you candle brand!

Unusual shapes and simple style-perfect for presenting your style in any room. Quality, impressive style and these <u>ceramic candle jars</u> so very gift worthy.

This decorative candle jar is the perfect gift for friendship and makes a elegance high-end gift for your loved ones. Everyone will appreciate the craftsmanship quality of this exquisite <u>ceramic candle jars</u>.