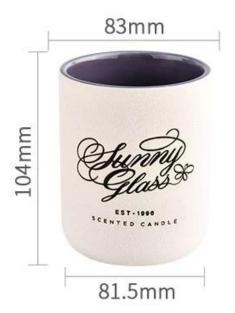

## product description

| product<br>name   | Wholesale private label package decorative empty luxury <u>ceramic candle jar</u>                 |
|-------------------|---------------------------------------------------------------------------------------------------|
| Sample<br>time    | 1. 5 days if there is glass shape and size 2. 15 days, if you need new shapes and sizes glass     |
| Measure           | Item No.:SGMK21102735 Top dia: 83mm Bottom dia: 81.5mm Height: 104mm Weight: 307g Capacity: 390ml |
| Packing           | Normal packing, Individual gift box, PVC box, window box, color box, white box, etc               |
| Delivery<br>time  | Within 35 days after the sample and order confirmed                                               |
| Payment<br>term   | 30% deposit by T/T in advance and the balance against the copy of B/L                             |
| Shipment          | By sea,by air,by Express and your shipping agent is acceptable                                    |
| Usage<br>Occasion | Home decor, Wedding Decoration, Wedding Favors, Decoration enhancement,                           |

| Capacity | 390ml |
|----------|-------|
| weight   | 307g  |

This youthful and vigorous <u>ceramic candle jars</u> provide various choice. No matter as candle jar, or as storage jar, It can bring warmth and happiness to your life, customize pattern jars provide you more choices that matches with your home decoration. You can work out more patterns for you candle brand!