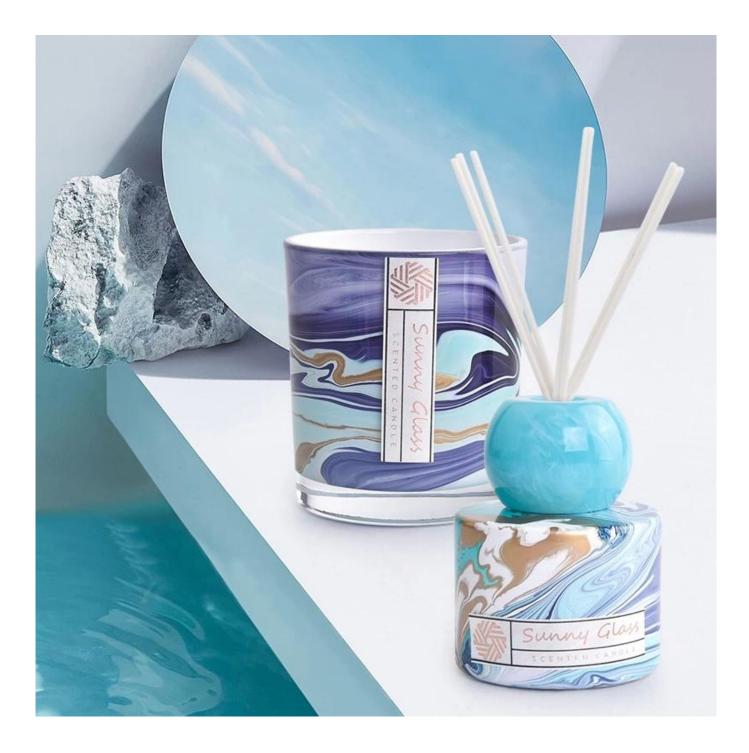

| Usag | e    |
|------|------|
| Occa | sion |

Home decor, Wedding Decoration, Wedding Favors, Decoration enhancement,

As local embellishments, the marbled glass candlesticks and aromatherapy bottles are not inferior to other "competitors", and the presentation of texture often comes from the details.

Exquisite candle holders and elegant aromatherapy bottles can all be well presented with marble patterns, and the texture gives the furniture a new texture and definition.

This decorative <u>candle jar and aromatherapy bottle</u> set is the perfect gift of friendship or an elegant high-end gift for your loved ones. Everyone will appreciate the quality of craftsmanship in this exquisite set.

This classic marble glass candle holder and scented bottle is a great choice for high-end scented candles. It is very versatile to use around the home, home or wedding party setting as an aromatherapy mug or as a wedding centerpiece in a vase.