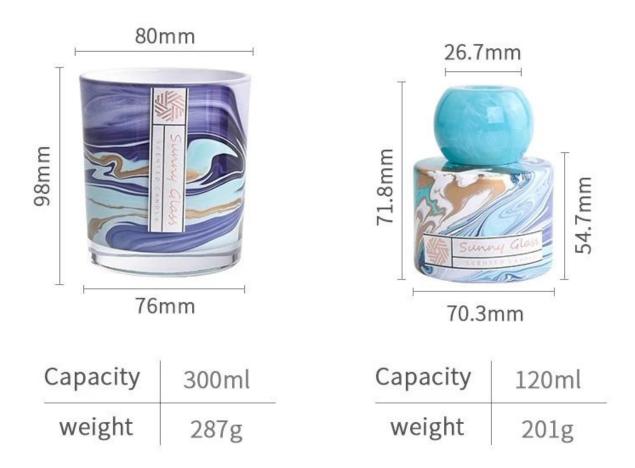

### product description

| product<br>name  | Cylinder Glass Candle Holder For Candle Making With Reed Diffuser Bottle                                                                                                                                                                                              |  |
|------------------|-----------------------------------------------------------------------------------------------------------------------------------------------------------------------------------------------------------------------------------------------------------------------|--|
| Sample time      | 1. 5 days if there is glass shape and size 2. 15 days, if you need new shapes and sizes glass                                                                                                                                                                         |  |
| Measure          | glass jar Item No.:SCRG22053-2 Top dia: 80 mm Bottom dia: 76 mm Height: 98 mm Weight: 287 g Capcity: 300 ml MOQ: 3000 pieces diffuser bottle Item No.:SCRG22053-2 Top dia: 70.3 mm Bottom dia: 71.8 mm Height: 54.7 mm Weight: 201 g Capcity: 120 ml MOQ: 3000 pieces |  |
| Packing          | Normal packing, Individual gift box, PVC box, window box, color box, white box, etc                                                                                                                                                                                   |  |
| Delivery<br>time | Within 35 days after the sample and order confirmed                                                                                                                                                                                                                   |  |
| Payment<br>term  | 30% deposit by T/T in advance and the balance against the copy of B/L                                                                                                                                                                                                 |  |
| Shipment         | By sea,by air,by Express and your shipping agent is acceptable                                                                                                                                                                                                        |  |