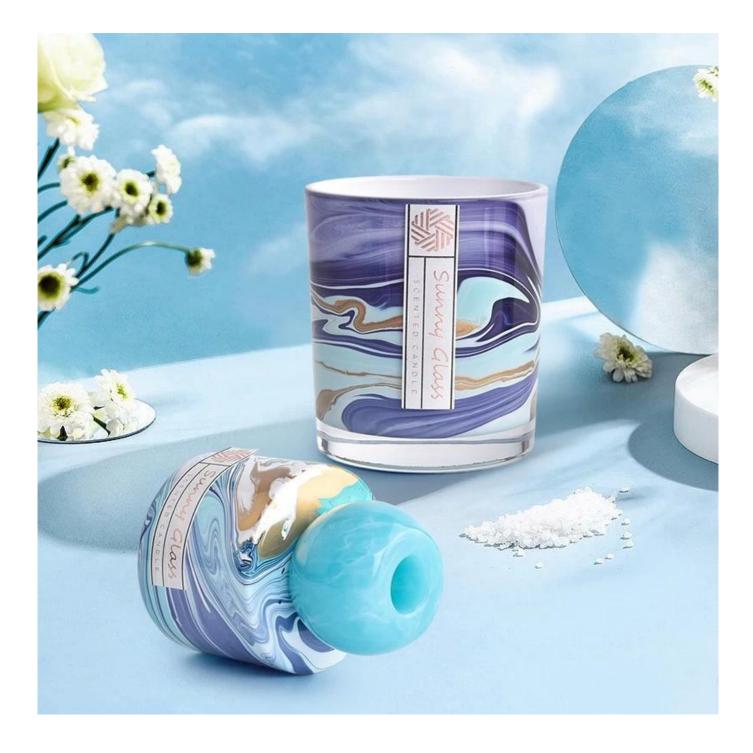

| Usag | e    |
|------|------|
| Occa | sion |

Home decor, Wedding Decoration, Wedding Favors, Decoration enhancement,

As local embellishments, the marbled glass candlesticks and aromatherapy bottles are not inferior to other "competitors", and the presentation of texture often comes from the details.

Exquisite candle holders and elegant aromatherapy bottles can all be well presented with marble patterns, and the texture gives the furniture a new texture and definition.

This decorative <u>candle jar and aromatherapy bottle</u> set is the perfect gift of friendship or an elegant high-end gift for your loved ones. Everyone will appreciate the quality of craftsmanship in this exquisite set.

This classic marble glass candle holder and scented bottle is a great choice for high-end scented candles. It is very versatile to use around the home, home or wedding party setting as an aromatherapy mug or as a wedding centerpiece in a vase.