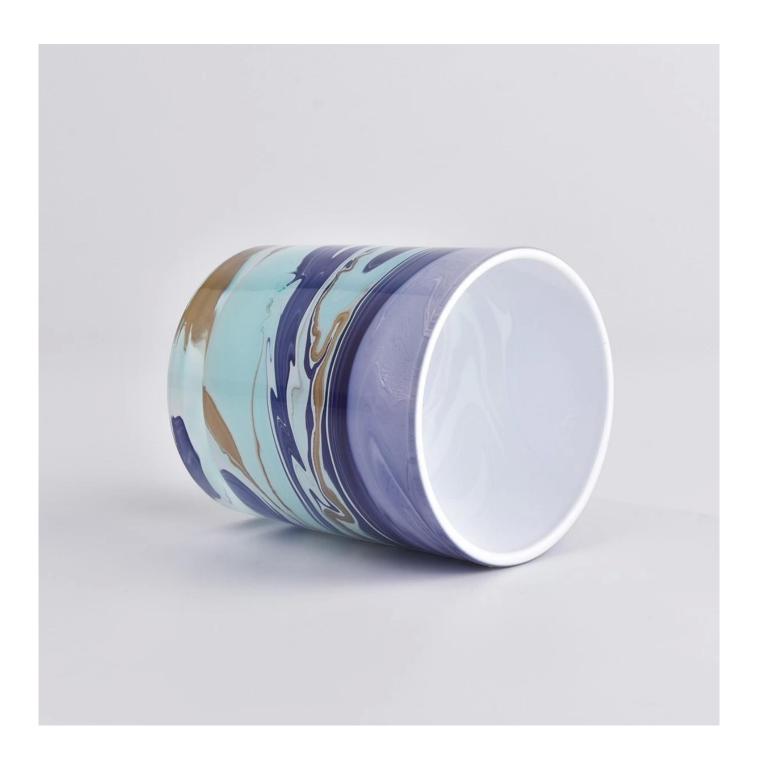

Wholesale purple 2oz-20oz jar glass candle holder with matched luxury diffuser bottle for wedding

- Upmost dedication to design,never compression on quality
- <u>Sunny Glassware</u> strictly protect the customers' designs, all the newly designed items from us haven't been copied in three years.
- Product quality is the major focus in <u>Sunny Glassware</u>. <u>Sunny Glassware</u> once demolished 80,000 pcs of glass vessel with barely visible blemish.

### product description

| product<br>name  | Cylinder Glass Candle Holder For Candle Making With Reed Diffuser Bottle                                                                                                                                                                                              |  |
|------------------|-----------------------------------------------------------------------------------------------------------------------------------------------------------------------------------------------------------------------------------------------------------------------|--|
| Sample time      | 1. 5 days if there is glass shape and size 2. 15 days, if you need new shapes and sizes glass                                                                                                                                                                         |  |
| Measure          | glass jar Item No.:SCRG22053-2 Top dia: 80 mm Bottom dia: 76 mm Height: 98 mm Weight: 287 g Capcity: 300 ml MOQ: 3000 pieces diffuser bottle Item No.:SCRG22053-2 Top dia: 70.3 mm Bottom dia: 71.8 mm Height: 54.7 mm Weight: 201 g Capcity: 120 ml MOQ: 3000 pieces |  |
| Packing          | Normal packing, Individual gift box, PVC box, window box, color box, white box, etc                                                                                                                                                                                   |  |
| Delivery<br>time | Within 35 days after the sample and order confirmed                                                                                                                                                                                                                   |  |
| Payment<br>term  | 30% deposit by T/T in advance and the balance against the copy of B/L                                                                                                                                                                                                 |  |
| Shipment         | By sea,by air,by Express and your shipping agent is acceptable                                                                                                                                                                                                        |  |

Exquisite candle holders and elegant aromatherapy bottles can all be well presented with marble patterns, and the texture gives the furniture a new texture and definition.

This decorative <u>candle jar and aromatherapy bottle</u> set is the perfect gift of friendship or an elegant high-end gift for your loved ones. Everyone will appreciate the quality of craftsmanship in this exquisite set.

This classic marble glass candle holder and scented bottle is a great choice for high-end scented candles. It is very versatile to use around the home, home or wedding party setting as an aromatherapy mug or as a wedding centerpiece in a vase.