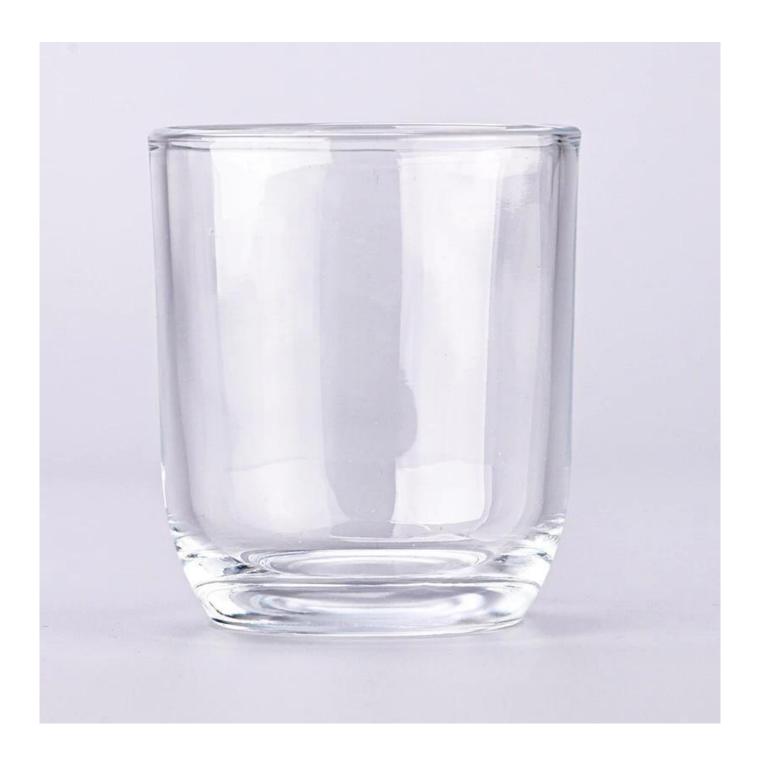

# product description

| product<br>name   | Wholesale round bottom clear glass candle jar                                                  |
|-------------------|------------------------------------------------------------------------------------------------|
| Sample<br>time    | 1. 5 days if there is glass shape and size 2. 15 days, if you need new shapes and sizes glass  |
| Measure           | Item No.:SGJD23110301 Top dia:75 mm Bottom dia:52 mm Height:87 mm Weight:210 g Capacity:256 ml |
| Packing           | Normal packing, Individual gift box, PVC box, window box, color box, white box, etc            |
| Delivery<br>time  | Within 35 days after the sample and order confirmed                                            |
| Payment<br>term   | 30% deposit by T/T in advance and the balance against the copy of B/L                          |
| Shipment          | By sea,by air,by Express and your shipping agent is acceptable                                 |
| Usage<br>Occasion | Home decor, Wedding Decoration, Wedding Favors, Decoration enhancement,                        |

This classic clear **glass candle jar** is a great choice for high-end aromatherapy candles. It is very versatile for use around a home, restaurant or retail setting as a glass, water cup, or as a home ornament.

Transparent **candle holder** made of thick lead-free glass, to achieve smooth appearance, good wear resistance, corrosion resistance, long life. They are also perfect candle jars for making candles.

These versatile **glass candle jar** can be used in many different ways, such as weddings, home decorations, outdoor party decorations, restaurants, romantic vibes, DIY decorations, birthdays and more. It also works well in the event of a power outage.