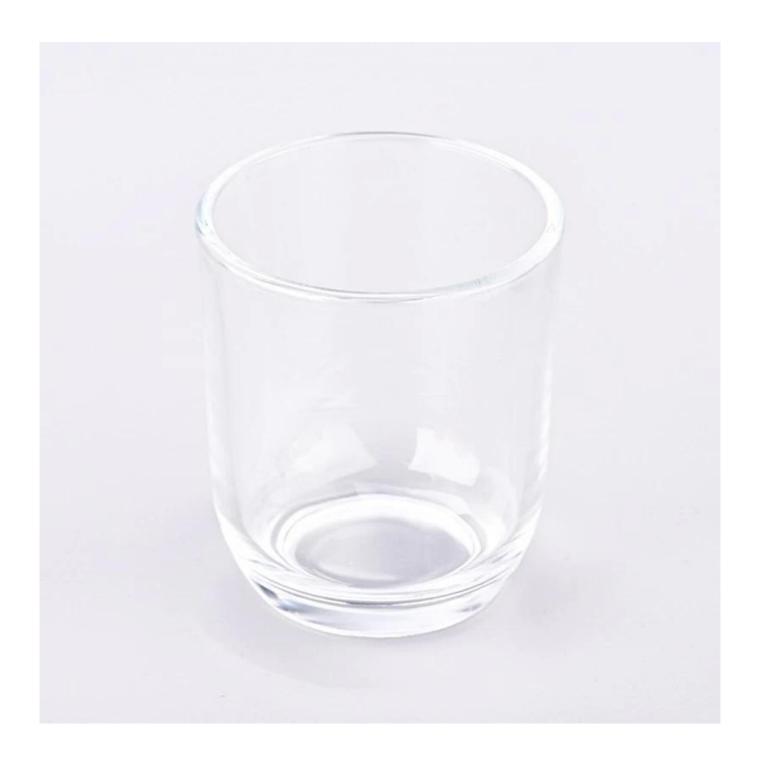

# Wholesale round bottom clear glass candle jar

# product description

| product<br>name   | Wholesale round bottom clear glass candle jar                                                  |
|-------------------|------------------------------------------------------------------------------------------------|
| Sample<br>time    | 1. 5 days if there is glass shape and size 2. 15 days, if you need new shapes and sizes glass  |
| Measure           | Item No.:SGJD23110301 Top dia:75 mm Bottom dia:52 mm Height:87 mm Weight:210 g Capacity:256 ml |
| Packing           | Normal packing, Individual gift box, PVC box, window box, color box, white box, etc            |
| Delivery<br>time  | Within 35 days after the sample and order confirmed                                            |
| Payment<br>term   | 30% deposit by T/T in advance and the balance against the copy of B/L                          |
| Shipment          | By sea,by air,by Express and your shipping agent is acceptable                                 |
| Usage<br>Occasion | Home decor, Wedding Decoration, Wedding Favors, Decoration enhancement,                        |

This classic clear **glass candle jar** is a great choice for high-end aromatherapy candles. It is very versatile for use around a home, restaurant or retail setting as a glass, water cup, or as a home ornament.