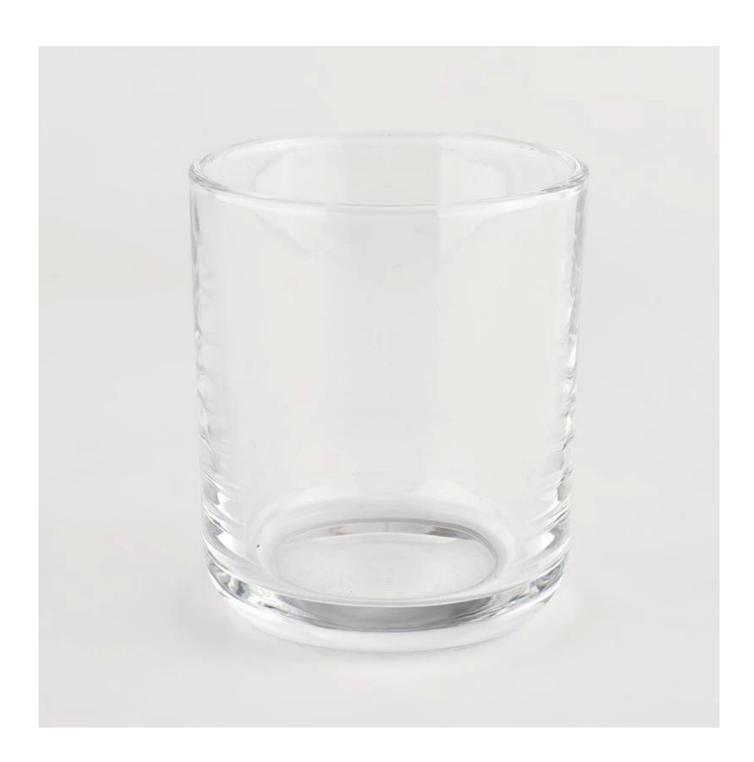

### Wholesale round clear glass candle jar Glass Candle Vessels

Why Choose **Sunny Glassware** 

- Upmost dedication to design, never compression on quality
- <u>Sunny Glassware</u> strictly protect the customers' designs, all the newly designed items from us haven't been copied in three years.
- Product quality is the major focus in Sunny Glassware. <u>Sunny Glassware</u> once demolished 80,000 pcs of glass vessel with barely visible blemish.

| Measure           | Item No.:SGLZX21120601 Top dia: 85mm Bottom dia: 82mm Height:100mm Weight: 400g Capacity: 350ml |
|-------------------|-------------------------------------------------------------------------------------------------|
| Packing           | Normal packing, Individual gift box, PVC box, window box, color box, white box, etc             |
| Delivery<br>time  | Within 35 days after the sample and order confirmed                                             |
| Payment<br>term   | 30% deposit by T/T in advance and the balance against the copy of B/L                           |
| Shipment          | By sea,by air,by Express and your shipping agent is acceptable                                  |
| Usage<br>Occasion | Home decor,Wedding Decoration,Wedding Favors,Decoration enhancement,                            |