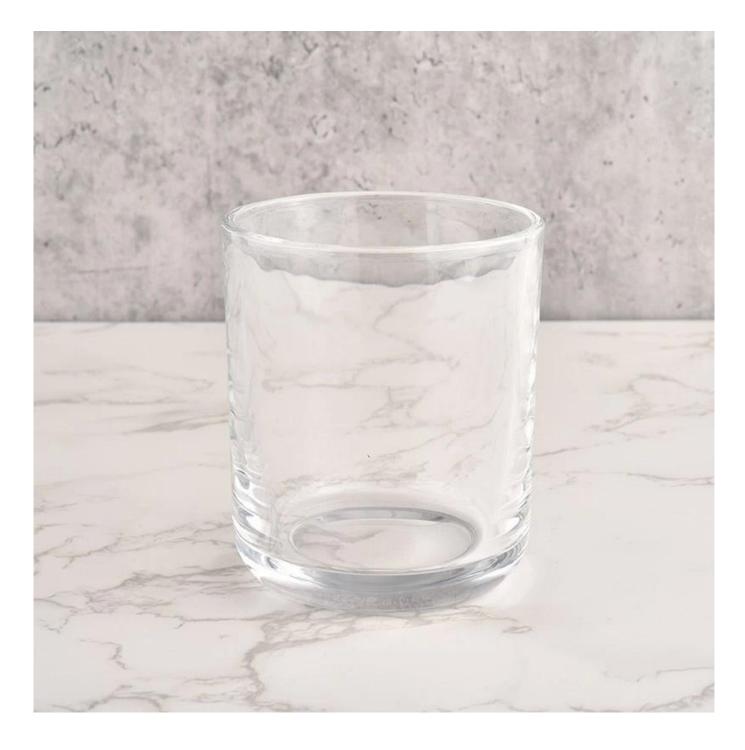

### Wholesale round clear glass candle jar Glass Candle Vessels

Why Choose **Sunny Glassware** 

- Upmost dedication to design, never compression on quality
- <u>Sunny Glassware</u> strictly protect the customers' designs, all the newly designed items from us haven't been copied in three years.
- Product quality is the major focus in Sunny Glassware. <u>Sunny Glassware</u> once demolished 80,000 pcs of glass vessel with barely visible blemish.

| Measure           | Item No.:SGLZX21120601 Top dia: 85mm Bottom dia: 82mm Height:100mm Weight: 400g Capacity: 350ml |
|-------------------|-------------------------------------------------------------------------------------------------|
| Packing           | Normal packing, Individual gift box, PVC box, window box, color box, white box, etc             |
| Delivery<br>time  | Within 35 days after the sample and order confirmed                                             |
| Payment<br>term   | 30% deposit by T/T in advance and the balance against the copy of B/L                           |
| Shipment          | By sea,by air,by Express and your shipping agent is acceptable                                  |
| Usage<br>Occasion | Home decor,Wedding Decoration,Wedding Favors,Decoration enhancement,                            |

This glass candle jar can be used not only for weddings/various holidays/farmhouse parties/Christmas/Valentine's Day/Halloween/Thanksgiving Day, they can also be a great home decor. The soft light can add a warm & romantic atmosphere and can be used multiple times in various situations.