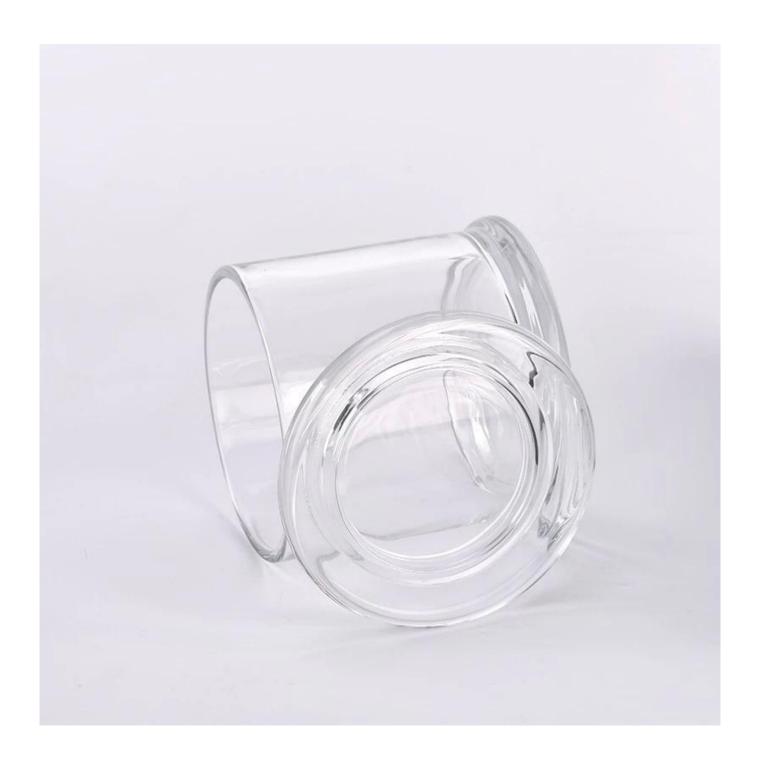

Selected high borosilicate glass, transparent and free of impurities, has undergone fine grinding and annealing treatment. The can body is sturdy and durable, not easy to break, and the lid fits tightly, effectively preventing dust and wax overflow, ensuring safe use and cleanliness.

This <u>glass candle jars with lids</u> and is made of high-transparency glass to create a pure and transparent texture. The simple cylindrical shape combined with the highly adaptable lid design not only provides a dust-proof and safe storage space for candles but also serves as an exquisite container, suitable for various scenarios such as scented candles and decorative items, adding a simple yet elegant atmosphere to the space.