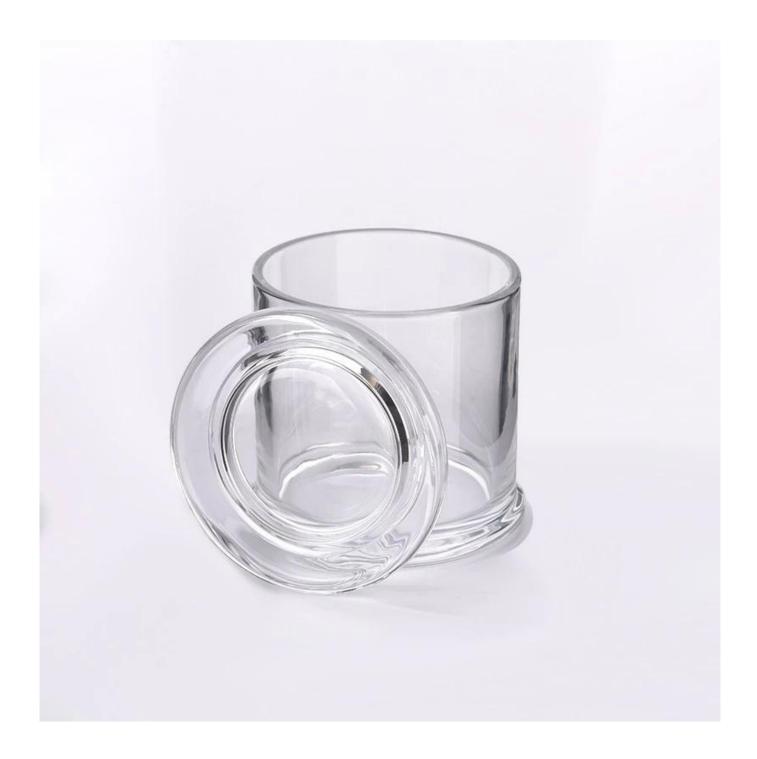

Selected high borosilicate glass, transparent and free of impurities, has undergone fine grinding and annealing treatment. The can body is sturdy and durable, not easy to break, and the lid fits tightly, effectively preventing dust and wax overflow, ensuring safe use and cleanliness.

This <u>glass candle jars with lids</u> and is made of high-transparency glass to create a pure and transparent texture. The simple cylindrical shape combined with the highly adaptable lid design not only provides a dust-proof and safe storage space for candles but also serves as an exquisite container, suitable for various scenarios such as scented candles and decorative items, adding a simple yet elegant atmosphere to the space.