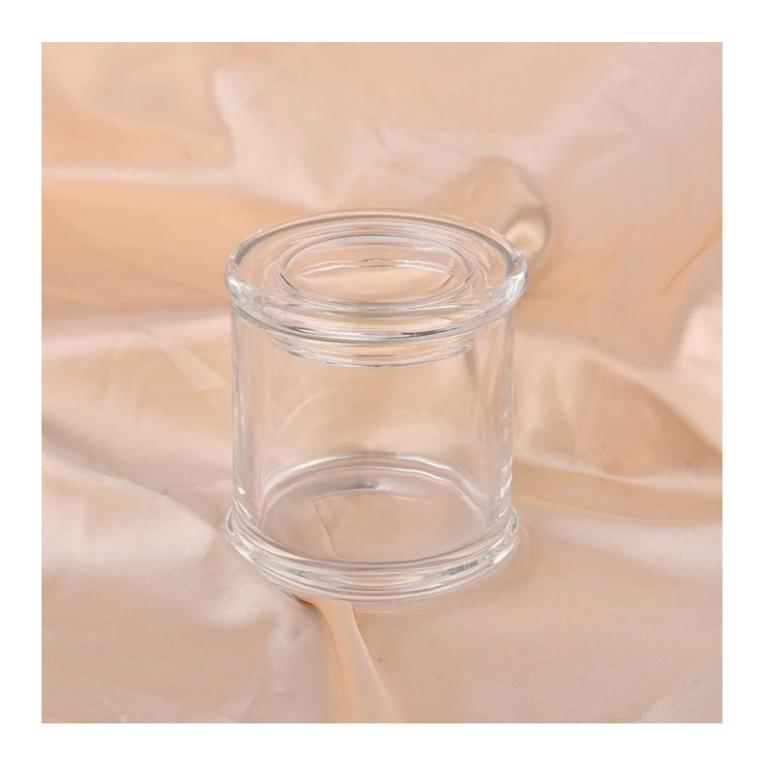

Selected high borosilicate glass, transparent and free of impurities, has undergone fine grinding and annealing treatment. The can body is sturdy and durable, not easy to break, and the lid fits tightly, effectively preventing dust and wax overflow, ensuring safe use and cleanliness.

This <u>glass candle jars with lids</u> and is made of high-transparency glass to create a pure and transparent texture. The simple cylindrical shape combined with the highly adaptable lid design not only provides a dust-proof and safe storage space for candles but also serves as an exquisite container, suitable for various scenarios such as scented candles and decorative items, adding a simple yet elegant atmosphere to the space.