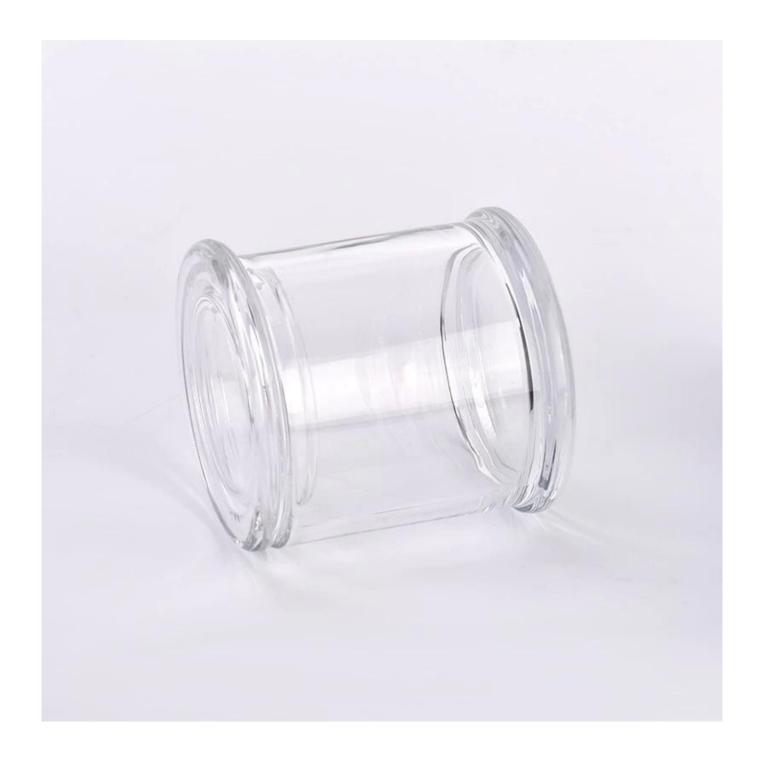

Selected high borosilicate glass, transparent and free of impurities, has undergone fine grinding and annealing treatment. The can body is sturdy and durable, not easy to break, and the lid fits tightly, effectively preventing dust and wax overflow, ensuring safe use and cleanliness.

This <u>glass candle jars with lids</u> and is made of high-transparency glass to create a pure and transparent texture. The simple cylindrical shape combined with the highly adaptable lid design not only provides a dust-proof and safe storage space for candles but also serves as an exquisite container, suitable for various scenarios such as scented candles and decorative items, adding a simple yet elegant atmosphere to the space.