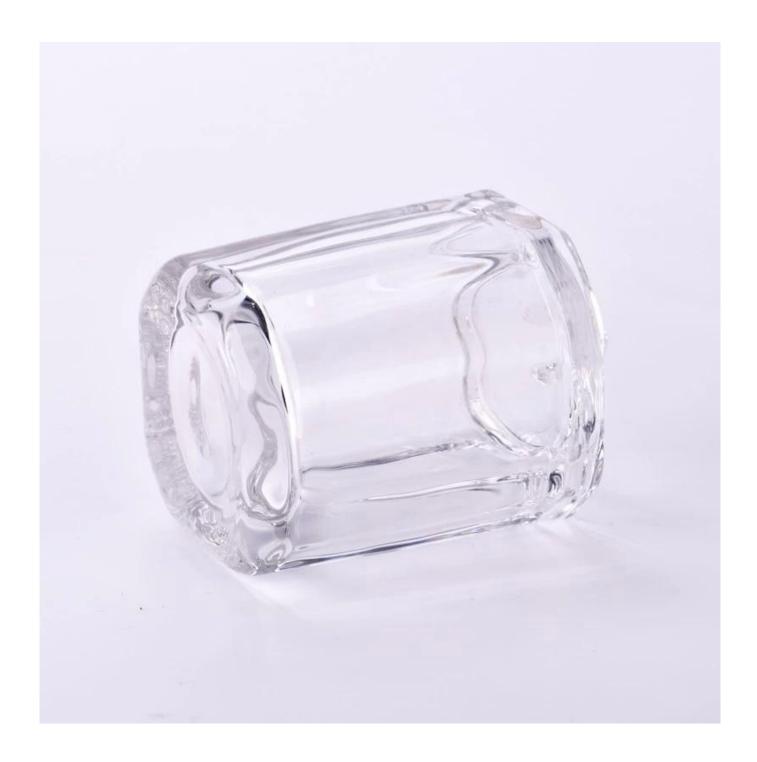

A thickened square transparent **glass candle jar with a lid** is a very practical home decoration. Made of high definition transparent glass, smooth appearance, hard and heat resistant, with a long service life.

A thickened square transparent **glass candle jar with a lid** can also be used as a gift wrap or gift itself. On special occasions such as Valentine's Day, Mother's Day or birthdays, giving this uniquely designed candle jar will give the recipient an extra surprise and touch.

Thickened square transparent **glass candle jar with a lid** is a kind of home decoration with various uses and characteristics. It can be used as a candle holder, gift or pure home decoration to add a warm, romantic and unique atmosphere to the room.