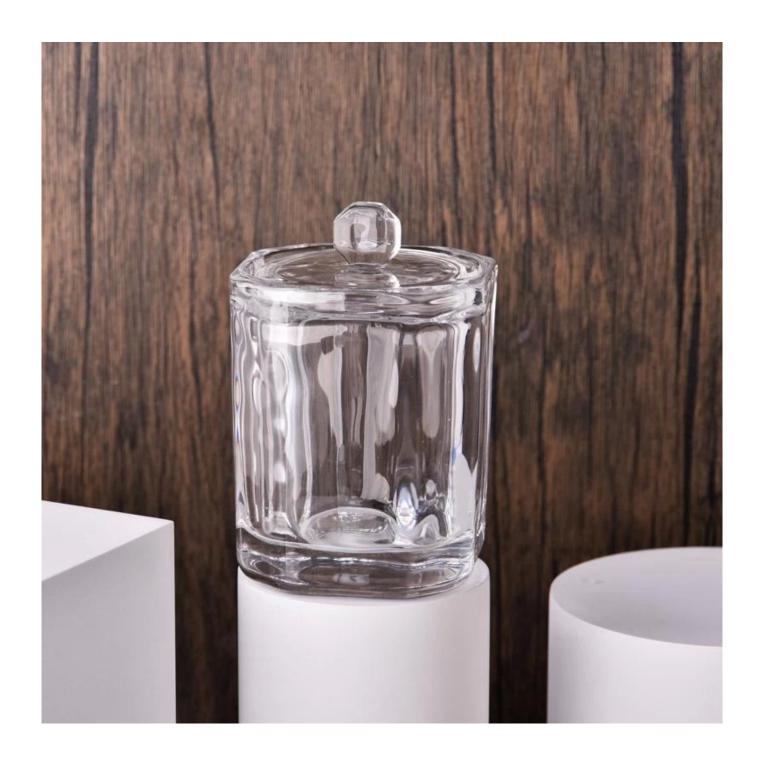

A thickened square transparent **glass candle jar with a lid** is a very practical home decoration. Made of high definition transparent glass, smooth appearance, hard and heat resistant, with a long service life.

A thickened square transparent **glass candle jar with a lid** can also be used as a gift wrap or gift itself. On special occasions such as Valentine's Day, Mother's Day or birthdays, giving this uniquely designed candle jar will give the recipient an extra surprise and touch.

Thickened square transparent **glass candle jar with a lid** is a kind of home decoration with various uses and characteristics. It can be used as a candle holder, gift or pure home decoration to add a warm, romantic and unique atmosphere to the room.