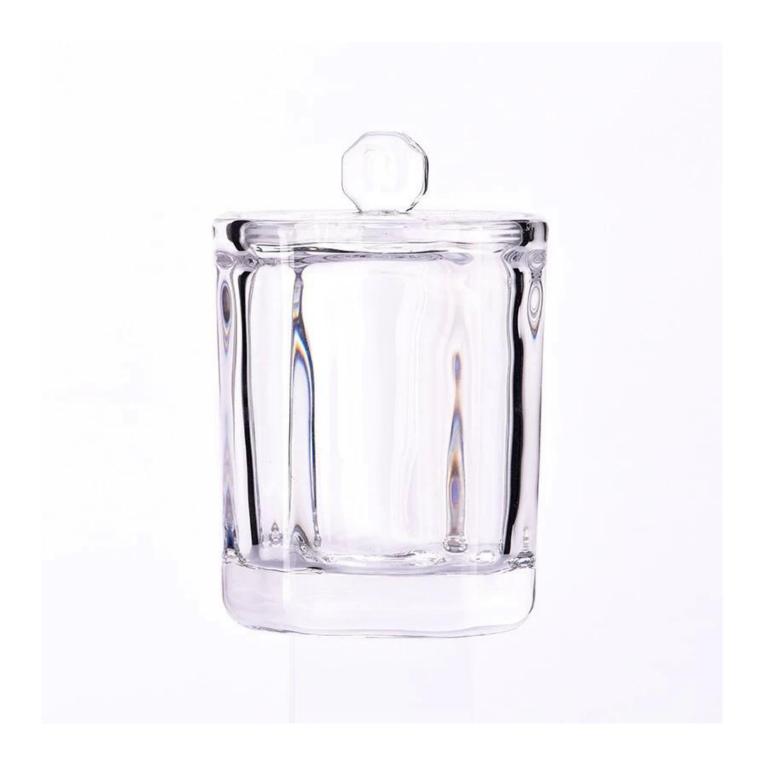

## product description

| product<br>name   | Wholesale square clear <b>glass candle jar with lids</b> for home decoration                                                               |
|-------------------|--------------------------------------------------------------------------------------------------------------------------------------------|
| Sample time       | <ol> <li>5 days if there is glass shape and size</li> <li>15 days, if you need new shapes and sizes glass</li> </ol>                       |
| Measure           | Item No.:SGHY23122003 Jar Top dia:73mm Bottom dia:71mm Hight: 92mm Weight: 505g Capacity: 195ml Lid Top dia: 65mm Height: 26mm Weight: 52g |
| Packing           | Normal packing, Individual gift box, PVC box, window box, color box, white box, etc                                                        |
| Delivery<br>time  | Within 35 days after the sample and order confirmed                                                                                        |
| Payment<br>term   | 30% deposit by T/T in advance and the balance against the copy of B/L                                                                      |
| Shipment          | By sea,by air,by Express and your shipping agent is acceptable                                                                             |
| Usage<br>Occasion | Home decor,Wedding Decoration,Wedding Favors,Decoration enhancement,                                                                       |

A thickened square transparent **glass candle jar with a lid** is a very practical home decoration. Made of high definition transparent glass, smooth appearance, hard and heat resistant, with a long service life.

A thickened square transparent **glass candle jar with a lid** can also be used as a gift wrap or gift itself. On special occasions such as Valentine's Day, Mother's Day or birthdays, giving this uniquely designed candle jar will give the recipient an extra surprise and touch.

Thickened square transparent **glass candle jar with a lid** is a kind of home decoration with various uses and characteristics. It can be used as a candle holder, gift or pure home decoration to add a warm, romantic and unique atmosphere to the room.