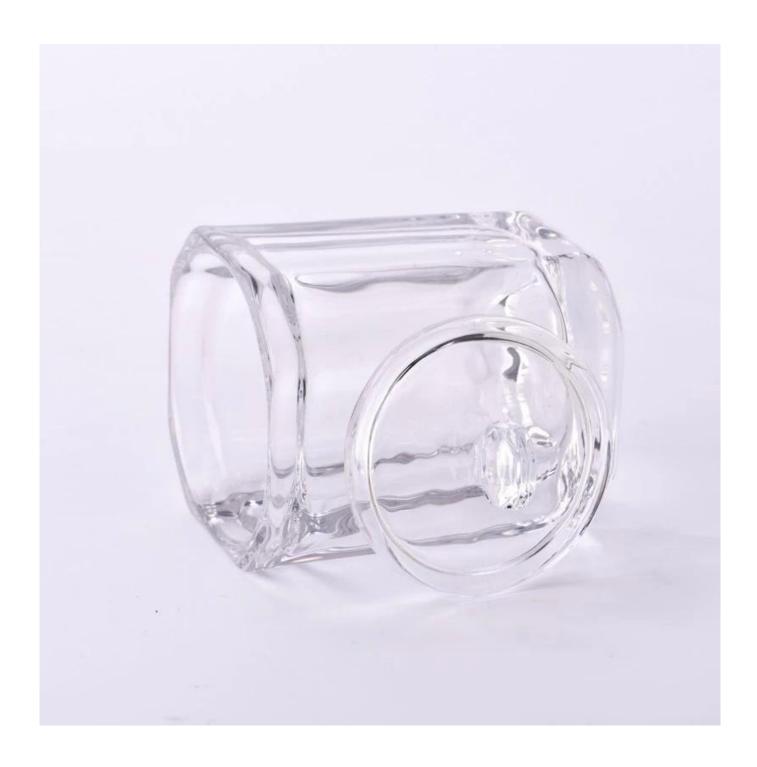

A thickened square transparent **glass candle jar with a lid** is a very practical home decoration. Made of high definition transparent glass, smooth appearance, hard and heat resistant, with a long service life.

A thickened square transparent **glass candle jar with a lid** can also be used as a gift wrap or gift itself. On special occasions such as Valentine's Day, Mother's Day or birthdays, giving this uniquely designed candle jar will give the recipient an extra surprise and touch.

Thickened square transparent **glass candle jar with a lid** is a kind of home decoration with various uses and characteristics. It can be used as a candle holder, gift or pure home decoration to add a warm, romantic and unique atmosphere to the room.