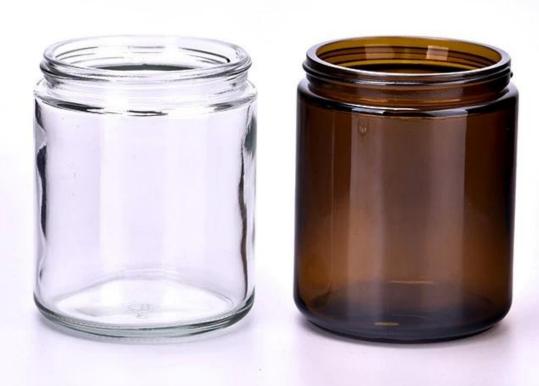

## $P_{ m roduct\ images}$

Wholesale stock glass candle jar for soy wax candle glass

Top dia: 69mm Bottom dia: 73mm Height: 87mm Weight: 203g Capacity: 277ml

Contact Michelle directly if you want to do any kind of candle jars, email sales 30@sunnyglassware.com