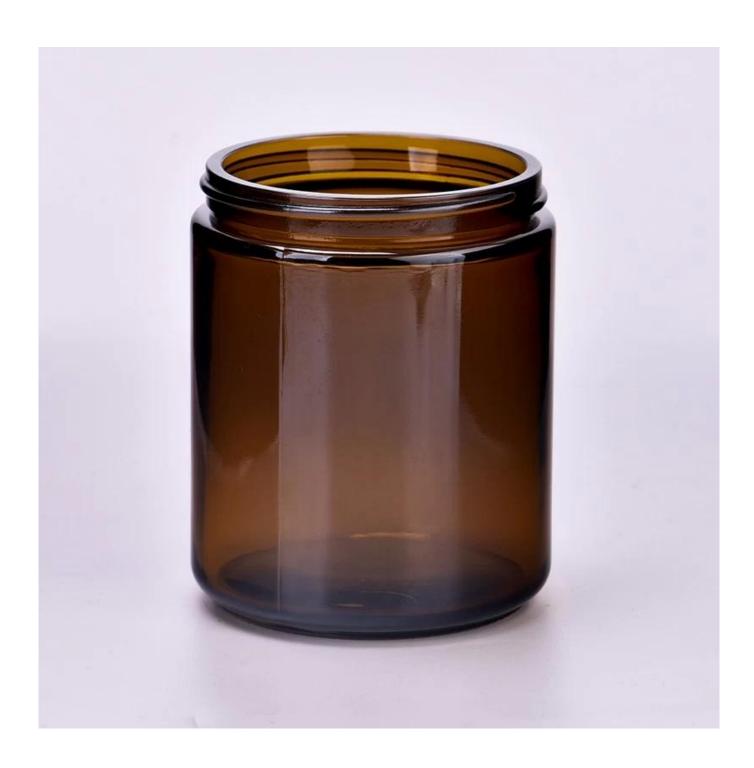

## $P_{ m roduct\ images}$

Wholesale stock glass candle jar for soy wax candle glass

Top dia: 69mm Bottom dia: 73mm Height: 87mm Weight: 203g Capacity: 277ml

Contact Michelle directly if you want to do any kind of candle jars, email sales 30@sunnyglassware.com