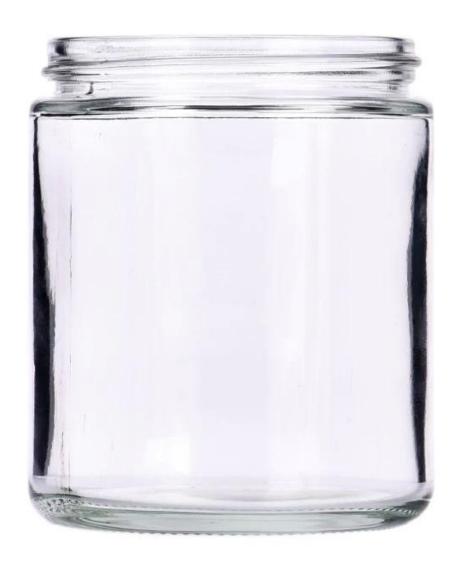

## $P_{ m roduct\ images}$

Wholesale stock glass candle jar for soy wax candle glass

Top dia: 69mm Bottom dia: 73mm Height: 87mm Weight: 203g Capacity: 277ml

Contact Michelle directly if you want to do any kind of candle jars, email sales 30@sunnyglassware.com