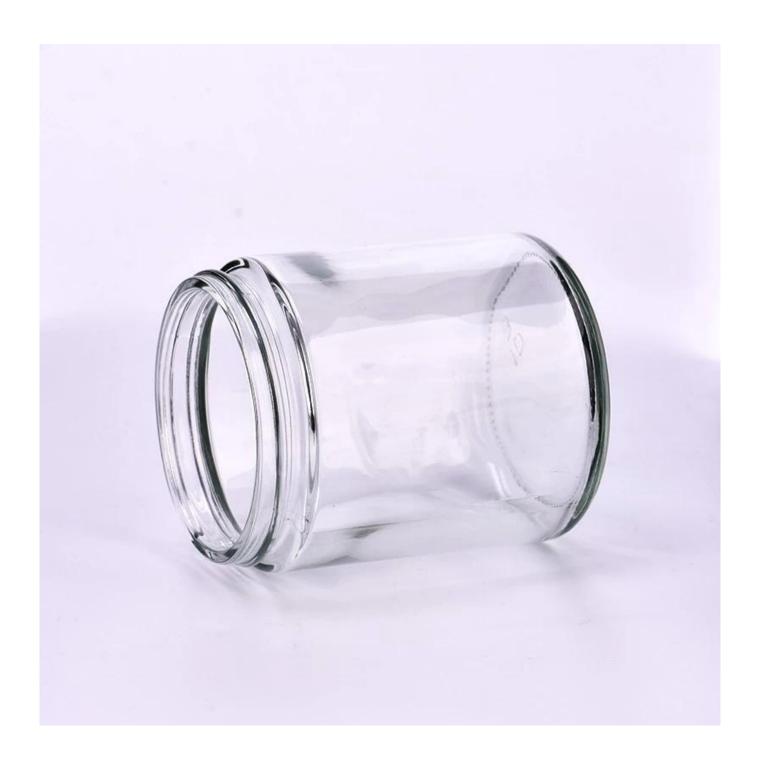

## $P_{ m roduct\ images}$

Wholesale stock glass candle jar for soy wax candle glass

Top dia: 69mm Bottom dia: 73mm Height: 87mm Weight: 203g Capacity: 277ml

Contact Michelle directly if you want to do any kind of candle jars, email sales 30@sunnyglassware.com