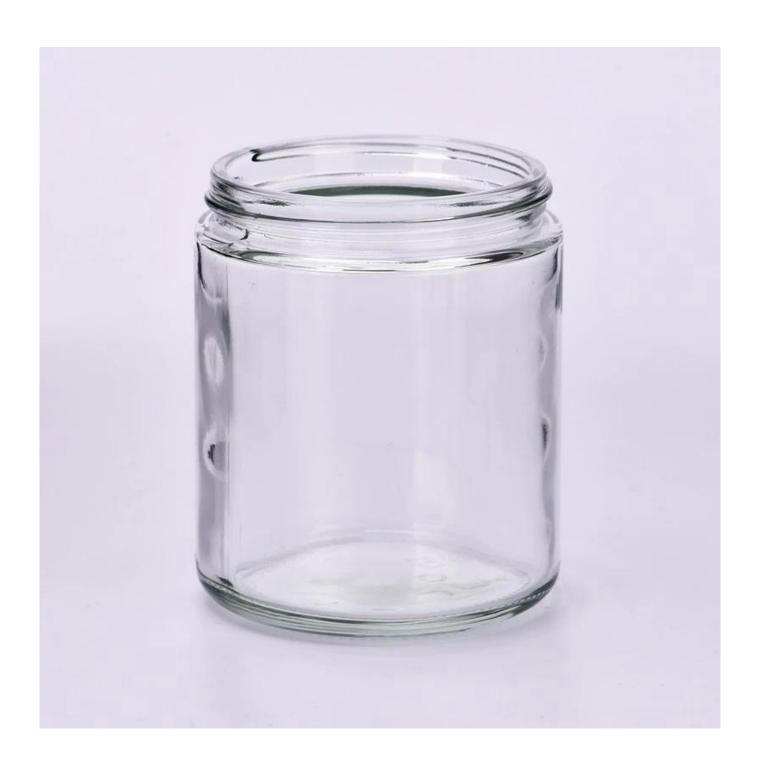

## $P_{ m roduct\ images}$

Wholesale stock glass candle jar for soy wax candle glass

Top dia: 69mm Bottom dia: 73mm Height: 87mm Weight: 203g Capacity: 277ml

Contact Michelle directly if you want to do any kind of candle jars, email sales 30@sunnyglassware.com