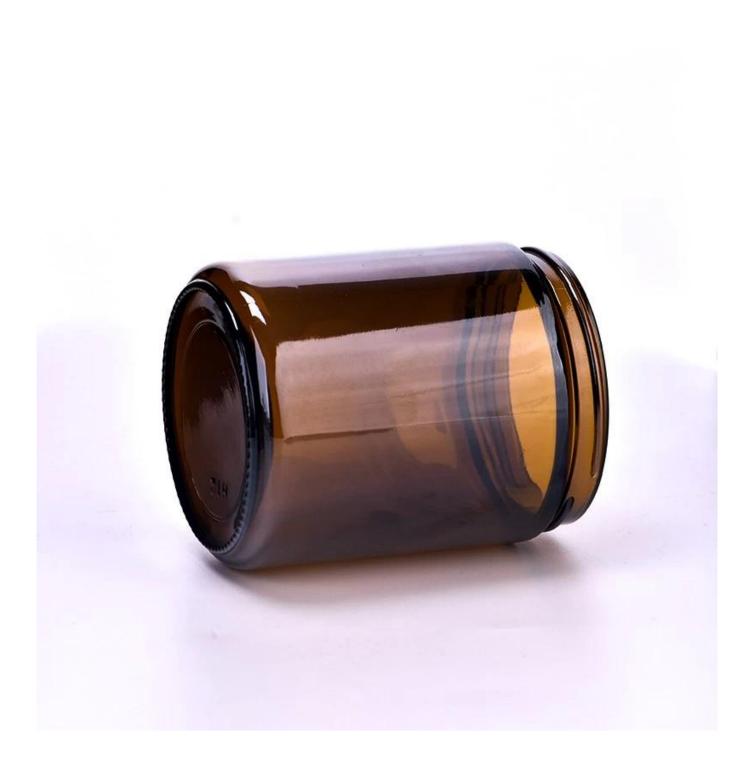

## $P_{ m roduct\ images}$

Wholesale stock glass candle jar for soy wax candle glass

Top dia: 69mm Bottom dia: 73mm Height: 87mm Weight: 203g Capacity: 277ml

Contact Michelle directly if you want to do any kind of candle jars, email sales 30@sunnyglassware.com