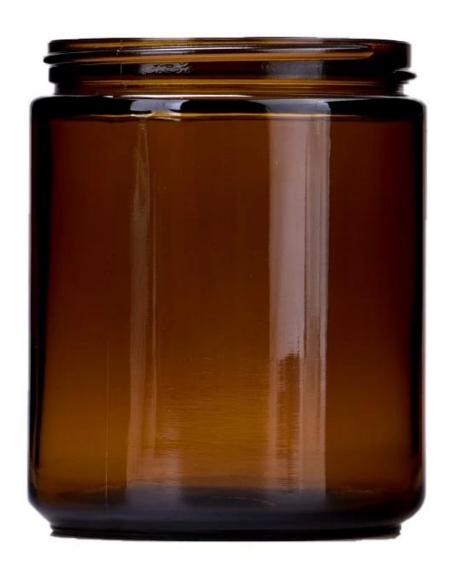

## $P_{ m roduct\ images}$

Wholesale stock glass candle jar for soy wax candle glass

Top dia: 69mm Bottom dia: 73mm Height: 87mm Weight: 203g Capacity: 277ml

Contact Michelle directly if you want to do any kind of candle jars, email sales 30@sunnyglassware.com