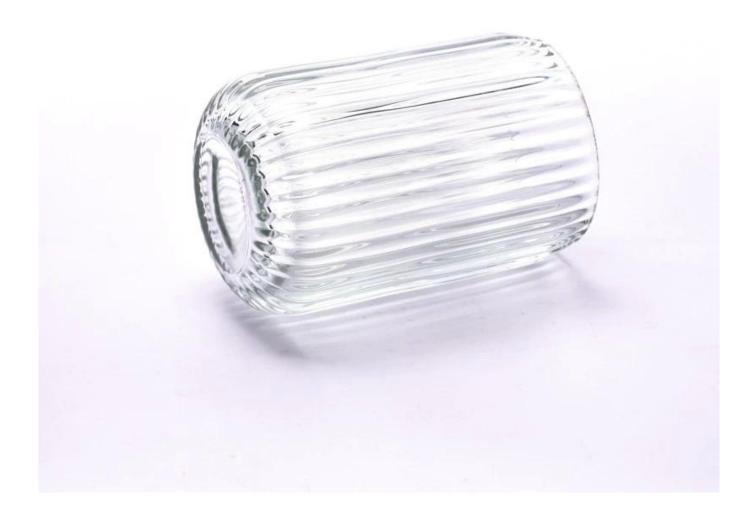

### Wholesale striped clear glass candle jar

# product description

| product<br>name   | Wholesale striped clear glass candle jar                                                                                                                              |
|-------------------|-----------------------------------------------------------------------------------------------------------------------------------------------------------------------|
| Sample<br>time    | 1. 5 days if there is glass shape and size 2. 15 days, if you need new shapes and sizes glass                                                                         |
| Measure           | Item No.: SGKY24041003 Top diameter: 71mm Bottom diameter: 48mm Maximum diameter: 81mm Height: 122mm Weight: 521g Capacity: 370ml Minimum order quantity: 3000 pieces |
| Packing           | Normal packing, Individual gift box, PVC box, window box, color box, white box, etc                                                                                   |
| Delivery<br>time  | Within 35 days after the sample and order confirmed                                                                                                                   |
| Payment<br>term   | 30% deposit by T/T in advance and the balance against the copy of B/L                                                                                                 |
| Shipment          | By sea,by air,by Express and your shipping agent is acceptable                                                                                                        |
| Usage<br>Occasion | Home decor,Wedding Decoration,Wedding Favors,Decoration enhancement,                                                                                                  |

Striped transparent glass candle jar, with simple and stylish design, to add a unique artistic atmosphere to your home life. Whether it is the quiet time at night or the natural light during the day, you can find your own story of light and shadow here.

Our carefully designed stripe patterns are like light and shadow in nature, and each line contains infinite possibilities. The transparent glass material allows light to pass through freely, complementation with the stripes to create an attractive visual effect.