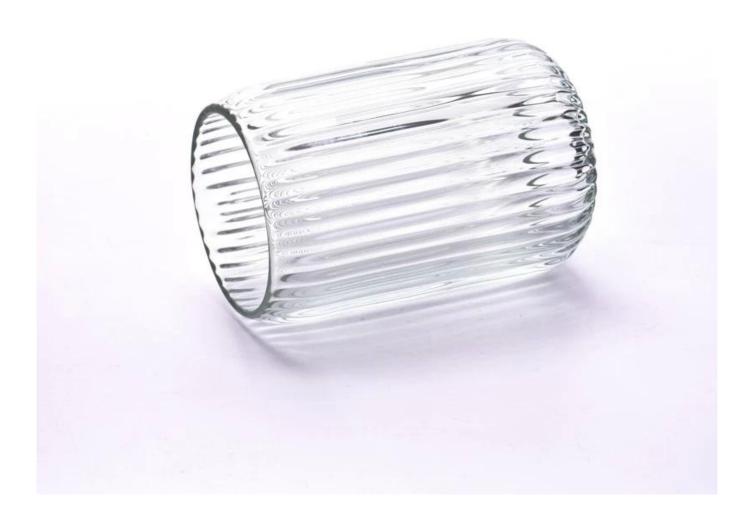

### Wholesale striped clear glass candle jar

# product description

| product<br>name   | Wholesale striped clear glass candle jar                                                                                                                              |
|-------------------|-----------------------------------------------------------------------------------------------------------------------------------------------------------------------|
| Sample<br>time    | 1. 5 days if there is glass shape and size 2. 15 days, if you need new shapes and sizes glass                                                                         |
| Measure           | Item No.: SGKY24041003 Top diameter: 71mm Bottom diameter: 48mm Maximum diameter: 81mm Height: 122mm Weight: 521g Capacity: 370ml Minimum order quantity: 3000 pieces |
| Packing           | Normal packing, Individual gift box, PVC box, window box, color box, white box, etc                                                                                   |
| Delivery<br>time  | Within 35 days after the sample and order confirmed                                                                                                                   |
| Payment<br>term   | 30% deposit by T/T in advance and the balance against the copy of B/L                                                                                                 |
| Shipment          | By sea,by air,by Express and your shipping agent is acceptable                                                                                                        |
| Usage<br>Occasion | Home decor,Wedding Decoration,Wedding Favors,Decoration enhancement,                                                                                                  |

Striped transparent glass candle jar, with simple and stylish design, to add a unique artistic atmosphere to your home life. Whether it is the quiet time at night or the natural light during the day, you can find your own story of light and shadow here.

Our carefully designed stripe patterns are like light and shadow in nature, and each line contains infinite possibilities. The transparent glass material allows light to pass through freely, complementation with the stripes to create an attractive visual effect.