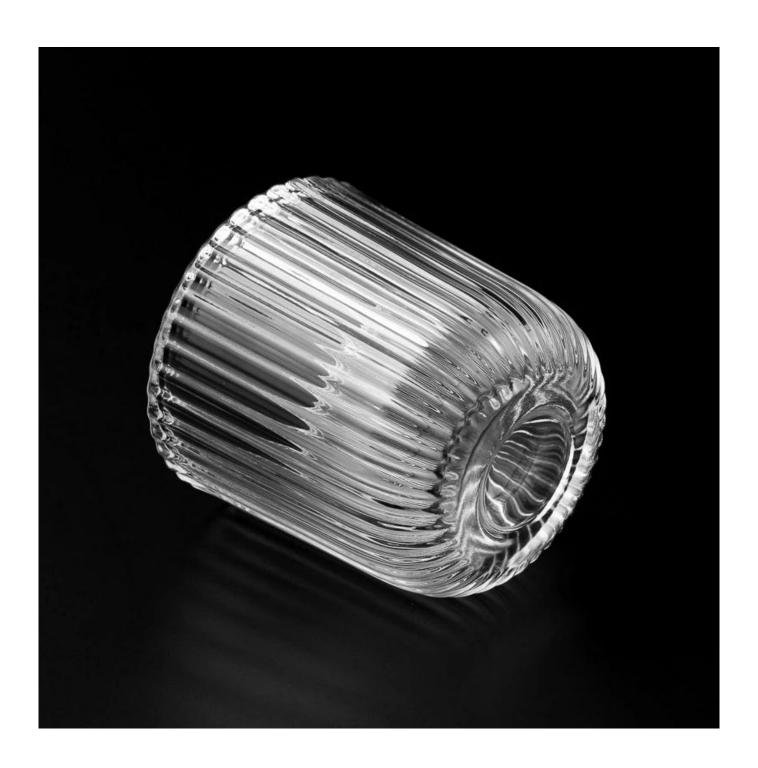

#### Wholesale thick walled glass candle jar with stripe

#### **Candle Jars Description**

| Item no       | SGKY25071010                                                         |  |  |  |  |
|---------------|----------------------------------------------------------------------|--|--|--|--|
| Material      | rlass candle jar                                                     |  |  |  |  |
| craft         | ressed glass candle jars                                             |  |  |  |  |
| Sample time   | 1. 5 days if there is glass shape and size                           |  |  |  |  |
|               | 2. 15 days, if you need new shapes and sizes glass                   |  |  |  |  |
| Packing       | The usual packing, 4 pieces in the inner box, 48 pieces box          |  |  |  |  |
| Product       | 500,000 ~ 1,000,000 pieces per month                                 |  |  |  |  |
| Capacity      |                                                                      |  |  |  |  |
| Delivery time | Within 35 days after sampling and order confirmed                    |  |  |  |  |
| Payment terms | 30% deposit by T / T in advance and balance against copy of B / L $$ |  |  |  |  |