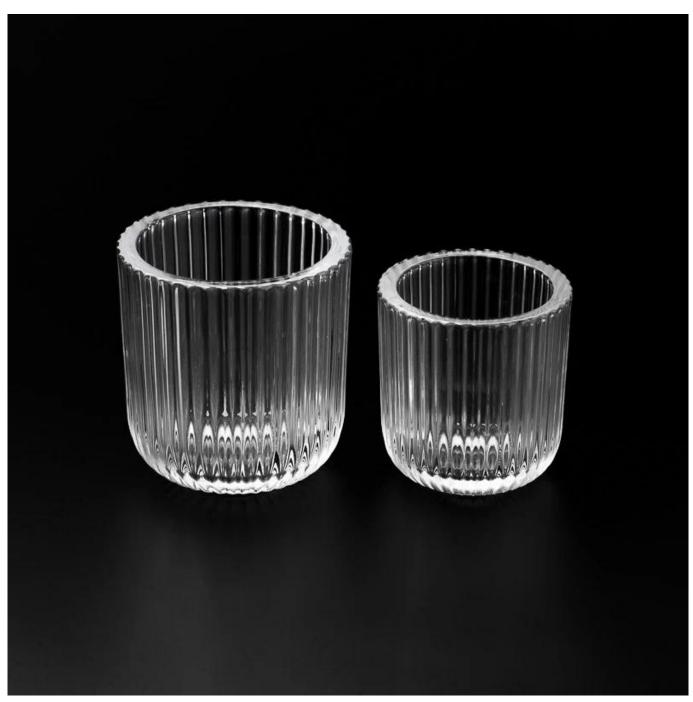

#### Wholesale thick walled glass candle jar with stripe

#### **Candle Jars Description**

| Item no       | SGKY25071010                                                         |  |  |  |  |
|---------------|----------------------------------------------------------------------|--|--|--|--|
| Material      | rlass candle jar                                                     |  |  |  |  |
| craft         | ressed glass candle jars                                             |  |  |  |  |
| Sample time   | 1. 5 days if there is glass shape and size                           |  |  |  |  |
|               | 2. 15 days, if you need new shapes and sizes glass                   |  |  |  |  |
| Packing       | The usual packing, 4 pieces in the inner box, 48 pieces box          |  |  |  |  |
| Product       | 500,000 ~ 1,000,000 pieces per month                                 |  |  |  |  |
| Capacity      |                                                                      |  |  |  |  |
| Delivery time | Within 35 days after sampling and order confirmed                    |  |  |  |  |
| Payment terms | 30% deposit by T / T in advance and balance against copy of B / L $$ |  |  |  |  |