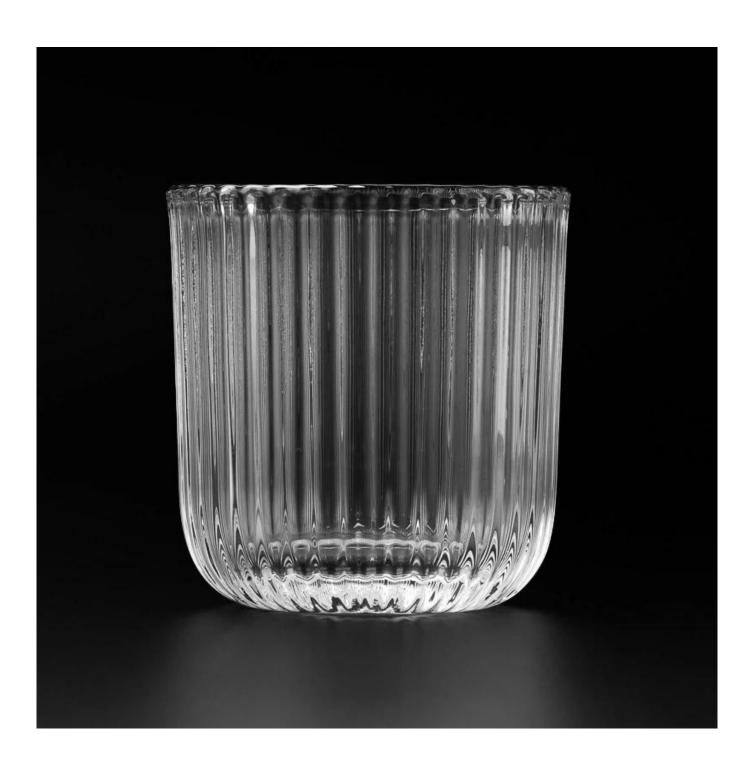

#### Wholesale thick walled glass candle jar with stripe

#### **Candle Jars Description**

| Item no       | SGKY25071010                                                         |  |  |  |  |
|---------------|----------------------------------------------------------------------|--|--|--|--|
| Material      | rlass candle jar                                                     |  |  |  |  |
| craft         | ressed glass candle jars                                             |  |  |  |  |
| Sample time   | 1. 5 days if there is glass shape and size                           |  |  |  |  |
|               | 2. 15 days, if you need new shapes and sizes glass                   |  |  |  |  |
| Packing       | The usual packing, 4 pieces in the inner box, 48 pieces box          |  |  |  |  |
| Product       | 500,000 ~ 1,000,000 pieces per month                                 |  |  |  |  |
| Capacity      |                                                                      |  |  |  |  |
| Delivery time | Within 35 days after sampling and order confirmed                    |  |  |  |  |
| Payment terms | 30% deposit by T / T in advance and balance against copy of B / L $$ |  |  |  |  |