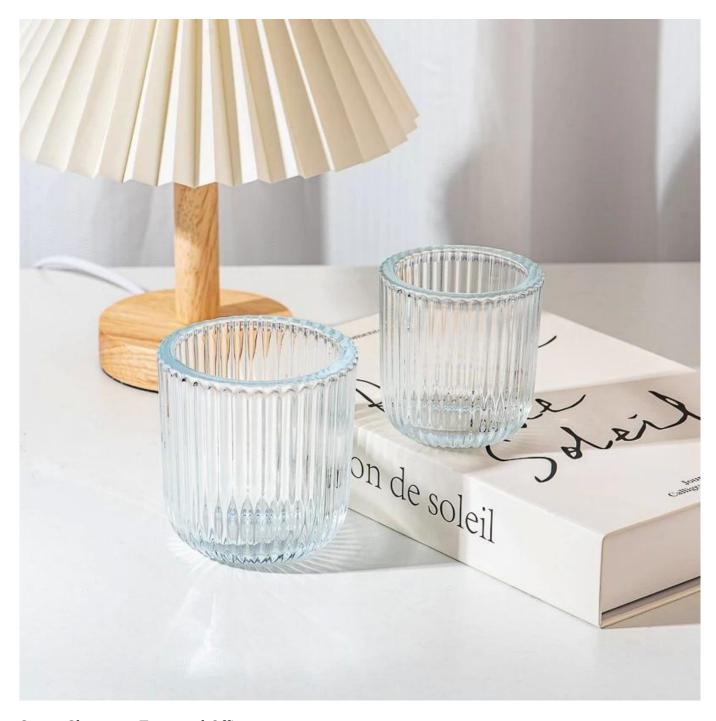

#### Wholesale thick walled glass candle jar with stripe

| Delivery | By sea, by air, through express and shipping agent acceptable           |  |  |  |  |  |
|----------|-------------------------------------------------------------------------|--|--|--|--|--|
|          | 1. Home decorations glass candle jar from high quality                  |  |  |  |  |  |
| Product  | 2. Suitable for use at hotel, home, etc.                                |  |  |  |  |  |
| Features | 3. Meet the ASTM Test                                                   |  |  |  |  |  |
|          | 1. Various designs and sizes for selection                              |  |  |  |  |  |
|          | 2 Any color painted, cool, plating, laser model Processing cutter       |  |  |  |  |  |
| For your | 3. Special package as shrink film, color gift box, white gift box, etc. |  |  |  |  |  |
| choice   | 4. We have a professional workshop and warehouse for ensure             |  |  |  |  |  |
|          | delivery time                                                           |  |  |  |  |  |