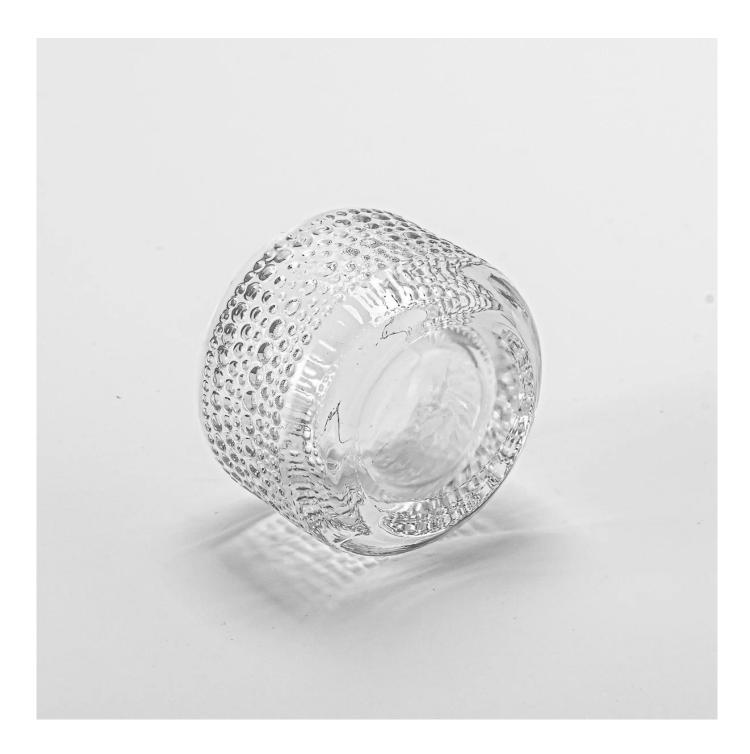

# Wholesale thicker 3oz glass candle jars for home decor vintage embossed empty jars

Why Choose Sunny Glassware

- Upmost dedication to design, never compression on quality
- <u>Sunny Glassware</u> strictly protect the customers' designs, all the newly designed items from us haven't been copied in three years.
- Product quality is the major focus in <u>Sunny Glassware Sunny Glassware</u> once demolished 80,000 pcs of glass vessel with barely visible blemish.

## product description

| product<br>name   | Wholesale thicker 3oz glass candle jars for home decor vintage embossed empty jars                                    |
|-------------------|-----------------------------------------------------------------------------------------------------------------------|
| Sample<br>time    | 1. 5 days if there is glass shape and size 2. 15 days, if you need new shapes and sizes glass                         |
| Measure           | Item No.:SGFT24121611 Top dia: 60 mm Bottom dia: 62 mm Height: 59.5 mm Weight: 389 g Capacity: 117 ml Max dia□81.5 mm |
| Packing           | Normal packing,Individual gift box, PVC box, window box, color box, white box, etc                                    |
| Delivery<br>time  | Within 35 days after the sample and order confirmed                                                                   |
| Payment<br>term   | 30% deposit by T/T in advance and the balance against the copy of B/L                                                 |
| Shipment          | By sea,by air,by Express and your shipping agent is acceptable                                                        |
| Usage<br>Occasion | Home decor,Wedding Decoration,Wedding Favors,Decoration enhancement,                                                  |

In the busy city life, looking for a piece of their own quiet and warm. Thickened glass candle jar, in the name of retro, invites you to a romantic encounter about light and shadow and time. This is not only a home decoration, but also a habitat for the soul, so that every corner of the home exudes a unique charm and temperature.

We select high quality thickened glass, after fine grinding and high temperature treatment, to ensure that each glass candle jar is durable, excellent light transmission, even if it is used for a long time, it is not easy to break, and safely protect your home time.