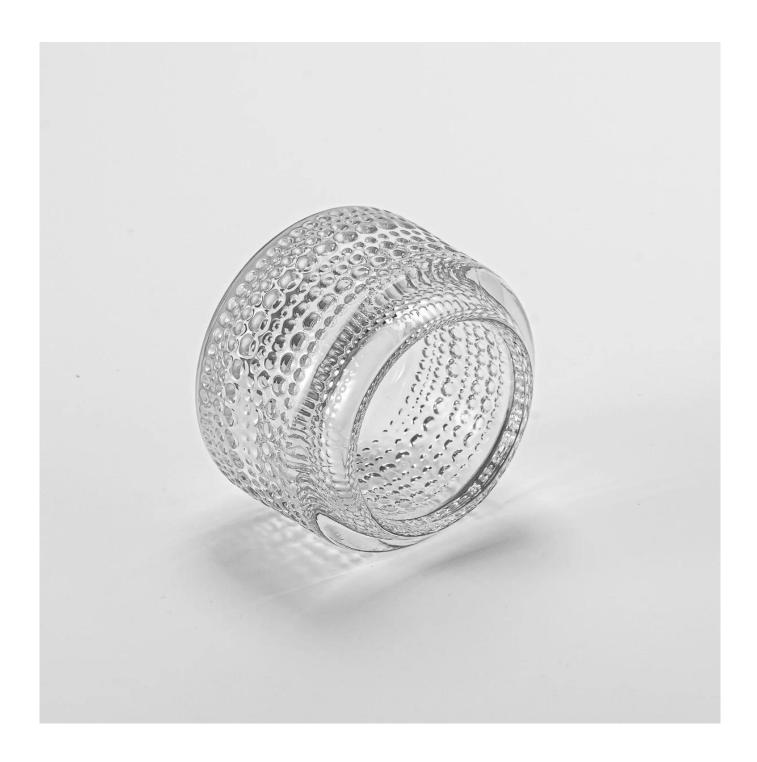

# Wholesale thicker 3oz glass candle jars for home decor vintage embossed empty jars

Why Choose Sunny Glassware

- Upmost dedication to design, never compression on quality
- <u>Sunny Glassware</u> strictly protect the customers' designs, all the newly designed items from us haven't been copied in three years.
- Product quality is the major focus in <u>Sunny Glassware Sunny Glassware</u> once demolished 80,000 pcs of glass vessel with barely visible blemish.

## product description

| product<br>name   | Wholesale thicker 3oz glass candle jars for home decor vintage embossed empty jars                                    |
|-------------------|-----------------------------------------------------------------------------------------------------------------------|
| Sample<br>time    | 1. 5 days if there is glass shape and size 2. 15 days, if you need new shapes and sizes glass                         |
| Measure           | Item No.:SGFT24121611 Top dia: 60 mm Bottom dia: 62 mm Height: 59.5 mm Weight: 389 g Capacity: 117 ml Max dia□81.5 mm |
| Packing           | Normal packing,Individual gift box, PVC box, window box, color box, white box, etc                                    |
| Delivery<br>time  | Within 35 days after the sample and order confirmed                                                                   |
| Payment<br>term   | 30% deposit by T/T in advance and the balance against the copy of B/L                                                 |
| Shipment          | By sea,by air,by Express and your shipping agent is acceptable                                                        |
| Usage<br>Occasion | Home decor,Wedding Decoration,Wedding Favors,Decoration enhancement,                                                  |

In the busy city life, looking for a piece of their own quiet and warm. Thickened glass candle jar, in the name of retro, invites you to a romantic encounter about light and shadow and time. This is not only a home decoration, but also a habitat for the soul, so that every corner of the home exudes a unique charm and temperature.

We select high quality thickened glass, after fine grinding and high temperature treatment, to ensure that each glass candle jar is durable, excellent light transmission, even if it is used for a long time, it is not easy to break, and safely protect your home time.