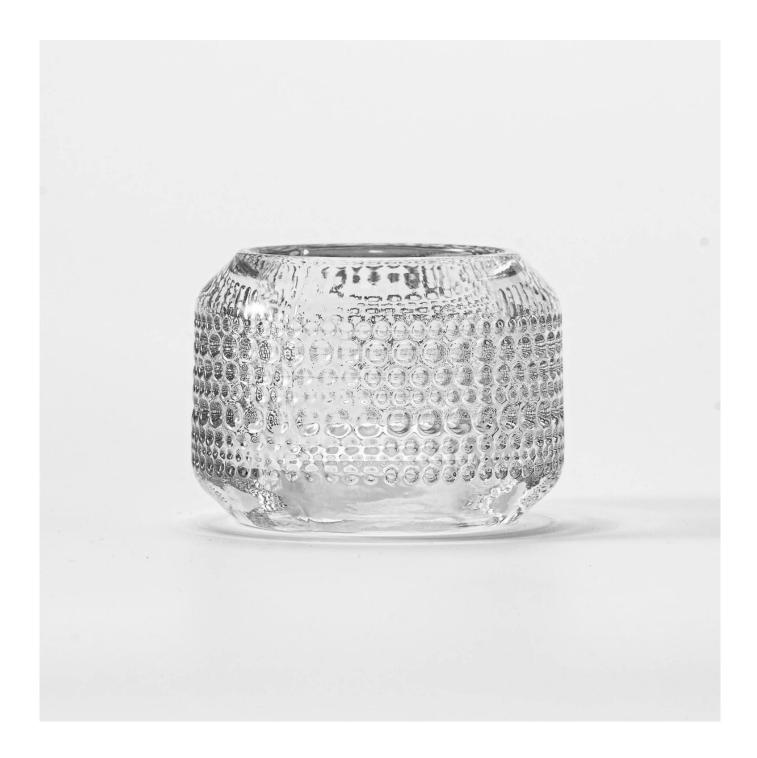

# Wholesale thicker 3oz glass candle jars for home decor vintage embossed empty jars

Why Choose Sunny Glassware

- Upmost dedication to design, never compression on quality
- <u>Sunny Glassware</u> strictly protect the customers' designs, all the newly designed items from us haven't been copied in three years.
- Product quality is the major focus in <u>Sunny Glassware Sunny Glassware</u> once demolished 80,000 pcs of glass vessel with barely visible blemish.

## product description

| product<br>name   | Wholesale thicker 3oz glass candle jars for home decor vintage embossed empty jars                                    |
|-------------------|-----------------------------------------------------------------------------------------------------------------------|
| Sample<br>time    | 1. 5 days if there is glass shape and size 2. 15 days, if you need new shapes and sizes glass                         |
| Measure           | Item No.:SGFT24121611 Top dia: 60 mm Bottom dia: 62 mm Height: 59.5 mm Weight: 389 g Capacity: 117 ml Max dia□81.5 mm |
| Packing           | Normal packing,Individual gift box, PVC box, window box, color box, white box, etc                                    |
| Delivery<br>time  | Within 35 days after the sample and order confirmed                                                                   |
| Payment<br>term   | 30% deposit by T/T in advance and the balance against the copy of B/L                                                 |
| Shipment          | By sea,by air,by Express and your shipping agent is acceptable                                                        |
| Usage<br>Occasion | Home decor,Wedding Decoration,Wedding Favors,Decoration enhancement,                                                  |

In the busy city life, looking for a piece of their own quiet and warm. Thickened glass candle jar, in the name of retro, invites you to a romantic encounter about light and shadow and time. This is not only a home decoration, but also a habitat for the soul, so that every corner of the home exudes a unique charm and temperature.

We select high quality thickened glass, after fine grinding and high temperature treatment, to ensure that each glass candle jar is durable, excellent light transmission, even if it is used for a long time, it is not easy to break, and safely protect your home time.