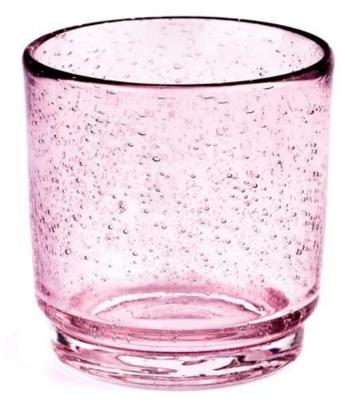

# Wholesale transparent color glass candle jars with raindrop effect

#### **Candle Jars Description**

| Item no     | SGHT23052346                                                |  |  |  |
|-------------|-------------------------------------------------------------|--|--|--|
| Material    | glass candle jar                                            |  |  |  |
| craft       | pressed glass candle jars                                   |  |  |  |
| Sample time | 1. 5 days if there is glass shape and size                  |  |  |  |
|             | 2. 15 days, if you need new shapes and sizes glass          |  |  |  |
| Packing     | The usual packing, 4 pieces in the inner box, 48 pieces box |  |  |  |