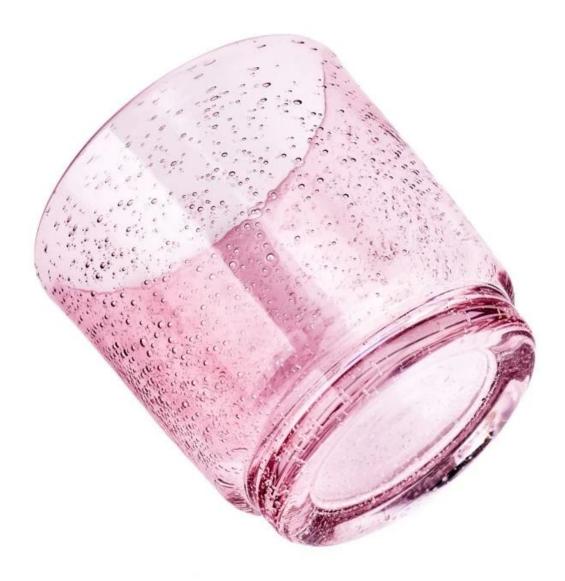

# Wholesale transparent color glass candle jars with raindrop effect

#### **Candle Jars Description**

| Item no     | SGHT23052346                                                |  |  |  |
|-------------|-------------------------------------------------------------|--|--|--|
| Material    | glass candle jar                                            |  |  |  |
| craft       | pressed glass candle jars                                   |  |  |  |
| Sample time | 1. 5 days if there is glass shape and size                  |  |  |  |
|             | 2. 15 days, if you need new shapes and sizes glass          |  |  |  |
| Packing     | The usual packing, 4 pieces in the inner box, 48 pieces box |  |  |  |