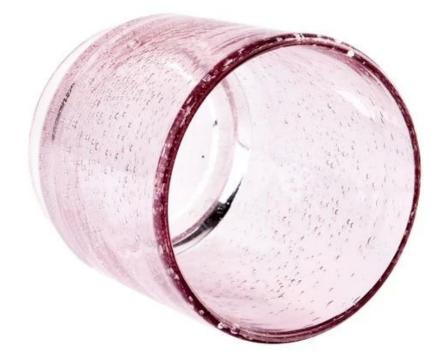

# Wholesale transparent color glass candle jars with raindrop effect

#### **Candle Jars Description**

| Item no     | SGHT23052346                                                |  |  |  |
|-------------|-------------------------------------------------------------|--|--|--|
| Material    | glass candle jar                                            |  |  |  |
| craft       | pressed glass candle jars                                   |  |  |  |
| Sample time | 1. 5 days if there is glass shape and size                  |  |  |  |
|             | 2. 15 days, if you need new shapes and sizes glass          |  |  |  |
| Packing     | The usual packing, 4 pieces in the inner box, 48 pieces box |  |  |  |