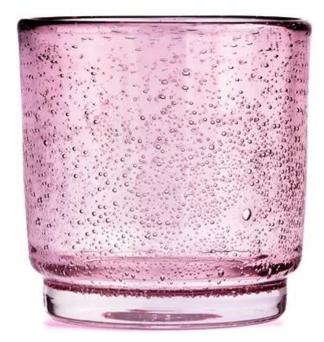

# Wholesale transparent color glass candle jars with raindrop effect

#### **Candle Jars Description**

| Item no     | SGHT23052346                                                |  |  |  |
|-------------|-------------------------------------------------------------|--|--|--|
| Material    | glass candle jar                                            |  |  |  |
| craft       | pressed glass candle jars                                   |  |  |  |
| Sample time | 1. 5 days if there is glass shape and size                  |  |  |  |
|             | 2. 15 days, if you need new shapes and sizes glass          |  |  |  |
| Packing     | The usual packing, 4 pieces in the inner box, 48 pieces box |  |  |  |