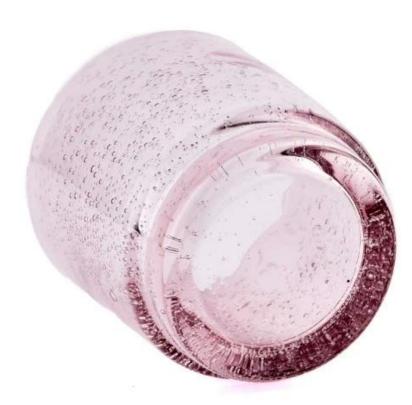

# Wholesale transparent color glass candle jars with raindrop effect

#### **Candle Jars Description**

| Item no     | SGHT23052346                                                |  |  |  |
|-------------|-------------------------------------------------------------|--|--|--|
| Material    | glass candle jar                                            |  |  |  |
| craft       | pressed glass candle jars                                   |  |  |  |
| Sample time | 1. 5 days if there is glass shape and size                  |  |  |  |
|             | 2. 15 days, if you need new shapes and sizes glass          |  |  |  |
| Packing     | The usual packing, 4 pieces in the inner box, 48 pieces box |  |  |  |