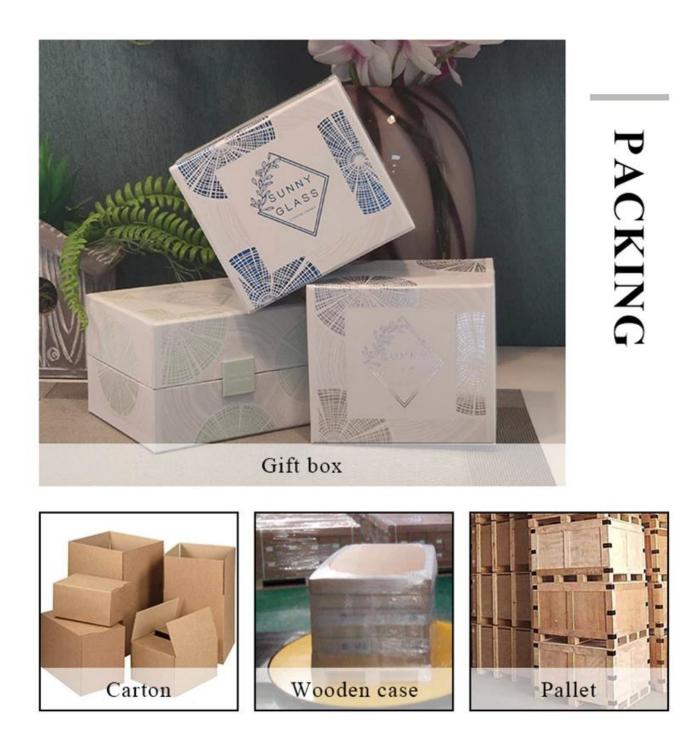

#### **Candle Jars Description**

| Item no     | SGHT23052346                                                |  |  |  |
|-------------|-------------------------------------------------------------|--|--|--|
| Material    | glass candle jar                                            |  |  |  |
| craft       | pressed glass candle jars                                   |  |  |  |
| Sample time | 1. 5 days if there is glass shape and size                  |  |  |  |
|             | 2. 15 days, if you need new shapes and sizes glass          |  |  |  |
| Packing     | The usual packing, 4 pieces in the inner box, 48 pieces box |  |  |  |

| Product             | 500,000 ~ 1,000,000 pieces per month                                                                                                                                                                                                                                                                   |  |  |  |
|---------------------|--------------------------------------------------------------------------------------------------------------------------------------------------------------------------------------------------------------------------------------------------------------------------------------------------------|--|--|--|
| Capacity            |                                                                                                                                                                                                                                                                                                        |  |  |  |
| Delivery time       | Within 35 days after sampling and order confirmed                                                                                                                                                                                                                                                      |  |  |  |
| Payment terms       | 30% deposit by T / T in advance and balance against copy of B / L                                                                                                                                                                                                                                      |  |  |  |
| Delivery            | By sea, by air, through express and shipping agent acceptable                                                                                                                                                                                                                                          |  |  |  |
| Product<br>Features | <ol> <li>Home decorations glass candle jar from high quality</li> <li>Suitable for use at hotel, home, etc.</li> <li>Meet the ASTM Test</li> </ol>                                                                                                                                                     |  |  |  |
| For your<br>choice  | <ol> <li>Various designs and sizes for selection</li> <li>Any color painted, cool, plating, laser model Processing cutter</li> <li>Special package as shrink film, color gift box, white gift box, etc.</li> <li>We have a professional workshop and warehouse for ensure<br/>delivery time</li> </ol> |  |  |  |