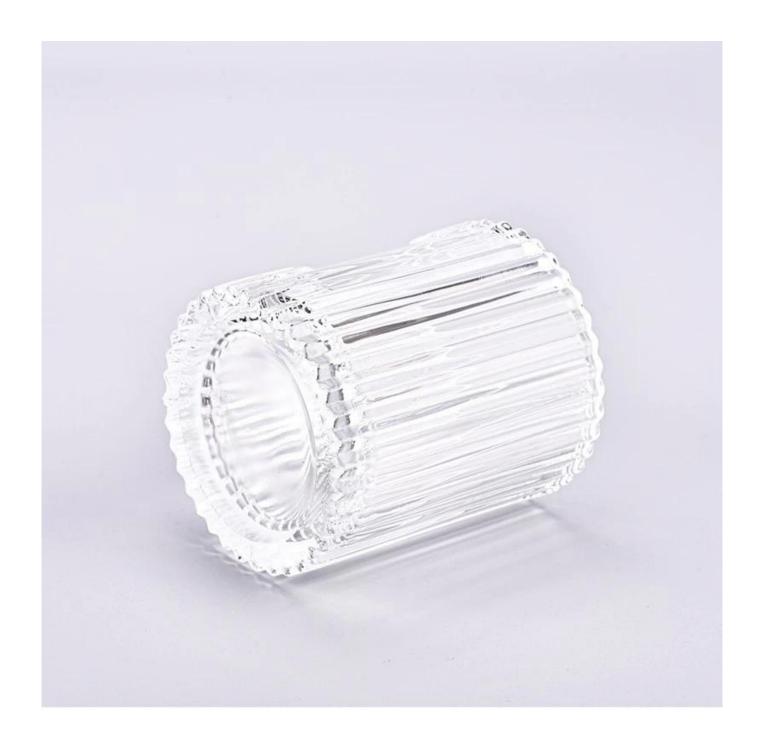

# product description

| product<br>name   | Wholesale vertical line <b>glass candle holder</b> for home deco                               |
|-------------------|------------------------------------------------------------------------------------------------|
| Sample<br>time    | 1. 5 days if there is glass shape and size 2. 15 days, if you need new shapes and sizes glass  |
| Measure           | Item No.:SGKY23110308 Top dia:76 mm Bottom dia:76 mm Height:90 mm Weight:352 g Capacity:244 ml |
| Packing           | Normal packing, Individual gift box, PVC box, window box, color box, white box, etc            |
| Delivery<br>time  | Within 35 days after the sample and order confirmed                                            |
| Payment<br>term   | 30% deposit by T/T in advance and the balance against the copy of B/L                          |
| Shipment          | By sea,by air,by Express and your shipping agent is acceptable                                 |
| Usage<br>Occasion | Home decor, Wedding Decoration, Wedding Favors, Decoration enhancement,                        |

This **candle holder** is made of high quality glass material and has the characteristics of durability. Its simple and elegant design can add a warm and romantic atmosphere to your home environment.

This **candle holder** is not only suitable for home use, but also can be used as an ornament in commercial places. It can be placed on the dining table, living room, bedroom, study and other occasions to add a unique charm to your space.

Our **candle holder** also feature a non-slip design that effectively prevents the candlestick from sliding or tilting during use. Its appearance is smooth and refined, and it is easy to clean and maintain.