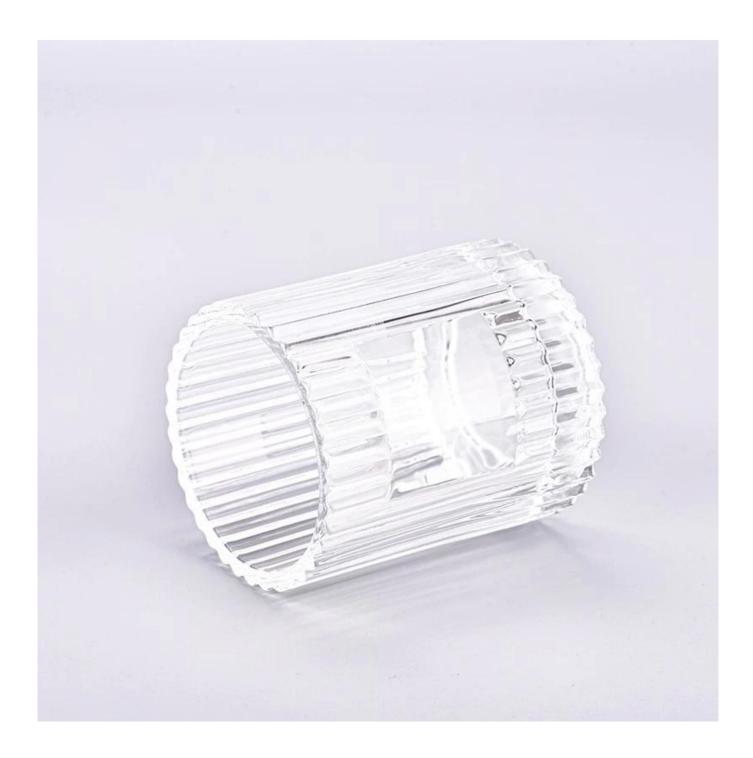

# product description

| product<br>name   | Wholesale vertical line <b>glass candle holder</b> for home deco                               |
|-------------------|------------------------------------------------------------------------------------------------|
| Sample<br>time    | 1. 5 days if there is glass shape and size 2. 15 days, if you need new shapes and sizes glass  |
| Measure           | Item No.:SGKY23110308 Top dia:76 mm Bottom dia:76 mm Height:90 mm Weight:352 g Capacity:244 ml |
| Packing           | Normal packing, Individual gift box, PVC box, window box, color box, white box, etc            |
| Delivery<br>time  | Within 35 days after the sample and order confirmed                                            |
| Payment<br>term   | 30% deposit by T/T in advance and the balance against the copy of B/L                          |
| Shipment          | By sea,by air,by Express and your shipping agent is acceptable                                 |
| Usage<br>Occasion | Home decor, Wedding Decoration, Wedding Favors, Decoration enhancement,                        |

This **candle holder** is made of high quality glass material and has the characteristics of durability. Its simple and elegant design can add a warm and romantic atmosphere to your home environment.

This **candle holder** is not only suitable for home use, but also can be used as an ornament in commercial places. It can be placed on the dining table, living room, bedroom, study and other occasions to add a unique charm to your space.

Our **candle holder** also feature a non-slip design that effectively prevents the candlestick from sliding or tilting during use. Its appearance is smooth and refined, and it is easy to clean and maintain.