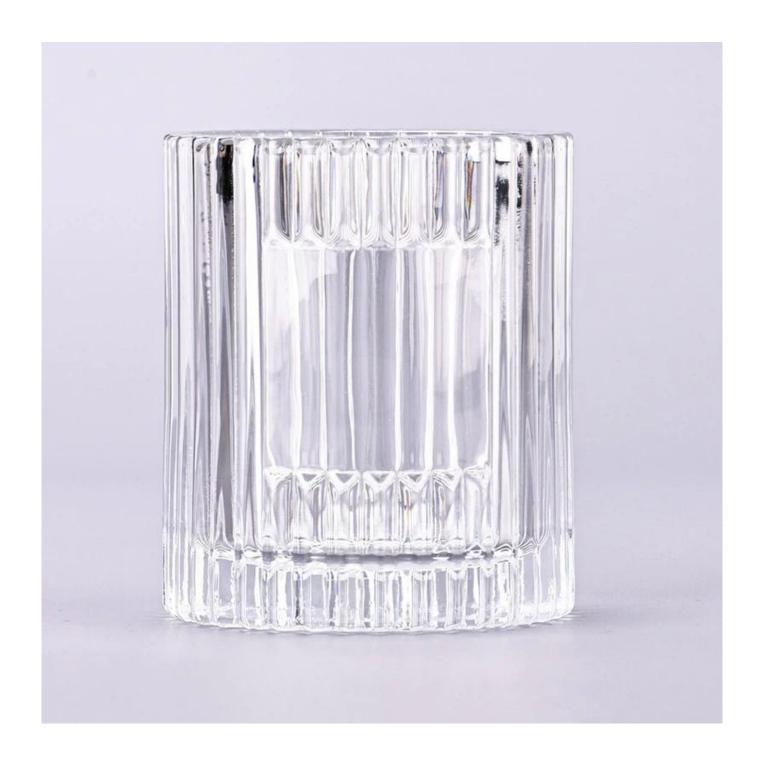

# Wholesale vertical line glass candle holder for home deco

Why Choose Sunny Glassware

- Upmost dedication to design, never compression on quality
- <u>Sunny Glassware</u> strictly protect the customers' designs, all the newly designed items from us haven't been copied in three years.
- Product quality is the major focus in <u>Sunny Glassware Sunny Glassware once</u> demolished 80,000 pcs of glass vessel with barely visible blemish.

# product description

| product<br>name   | Wholesale vertical line <b>glass candle holder</b> for home deco                               |
|-------------------|------------------------------------------------------------------------------------------------|
| Sample<br>time    | 1. 5 days if there is glass shape and size 2. 15 days, if you need new shapes and sizes glass  |
| Measure           | Item No.:SGKY23110308 Top dia:76 mm Bottom dia:76 mm Height:90 mm Weight:352 g Capacity:244 ml |
| Packing           | Normal packing, Individual gift box, PVC box, window box, color box, white box, etc            |
| Delivery<br>time  | Within 35 days after the sample and order confirmed                                            |
| Payment<br>term   | 30% deposit by T/T in advance and the balance against the copy of B/L                          |
| Shipment          | By sea,by air,by Express and your shipping agent is acceptable                                 |
| Usage<br>Occasion | Home decor, Wedding Decoration, Wedding Favors, Decoration enhancement,                        |

This **candle holder** is made of high quality glass material and has the characteristics of durability. Its simple and elegant design can add a warm and romantic atmosphere to your home environment.

This **candle holder** is not only suitable for home use, but also can be used as an ornament in commercial places. It can be placed on the dining table, living room, bedroom, study and other occasions to add a unique charm to your space.

Our **candle holder** also feature a non-slip design that effectively prevents the candlestick from sliding or tilting during use. Its appearance is smooth and refined, and it is easy to clean and maintain.