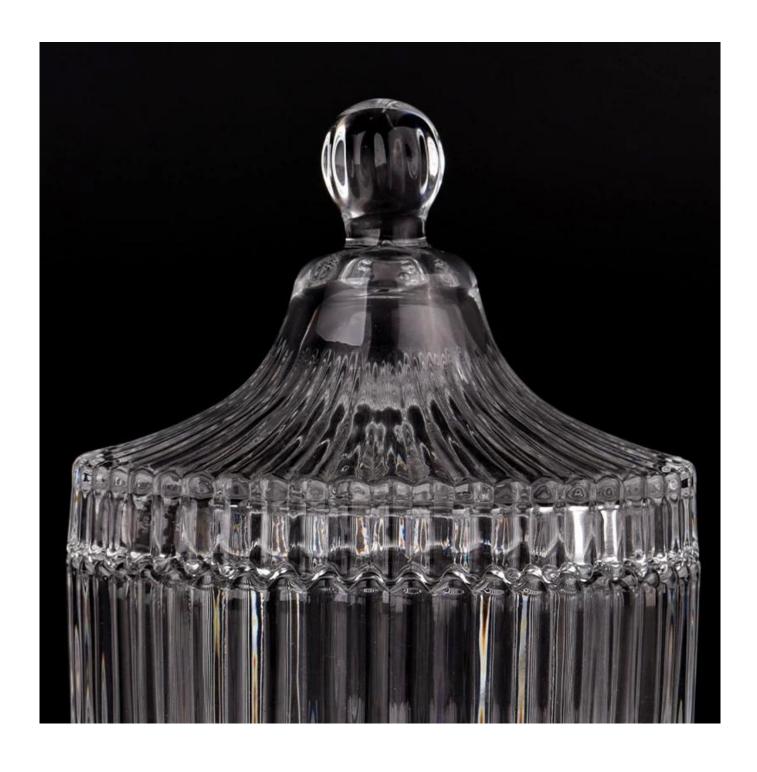

## product description

| product<br>name   | Wholesale vertical line glass candle jar with lids for home deco                                                                                      |
|-------------------|-------------------------------------------------------------------------------------------------------------------------------------------------------|
| Sample<br>time    | 1. 5 days if there is glass shape and size<br>2. 15 days, if you need new shapes and sizes glass                                                      |
| Measure           | Item No.:SGKY23083105 Jar Top dia: 103 mm Bottom dia: 101 mm Height: 50 mm Weight: 266 g Capacity:286 ml Lid Top dia:101 mm Height:91 mm Weight:178 g |
| Packing           | Normal packing, Individual gift box, PVC box, window box, color box, white box, etc                                                                   |
| Delivery<br>time  | Within 35 days after the sample and order confirmed                                                                                                   |
| Payment<br>term   | 30% deposit by T/T in advance and the balance against the copy of B/L                                                                                 |
| Shipment          | By sea,by air,by Express and your shipping agent is acceptable                                                                                        |
| Usage<br>Occasion | Home decor,Wedding Decoration,Wedding Favors,Decoration enhancement,                                                                                  |

This glass candle jar with lids is made of fine glass and has been carefully processed and decorated to make its appearance smooth and transparent, giving people a feeling of high texture and sophistication.