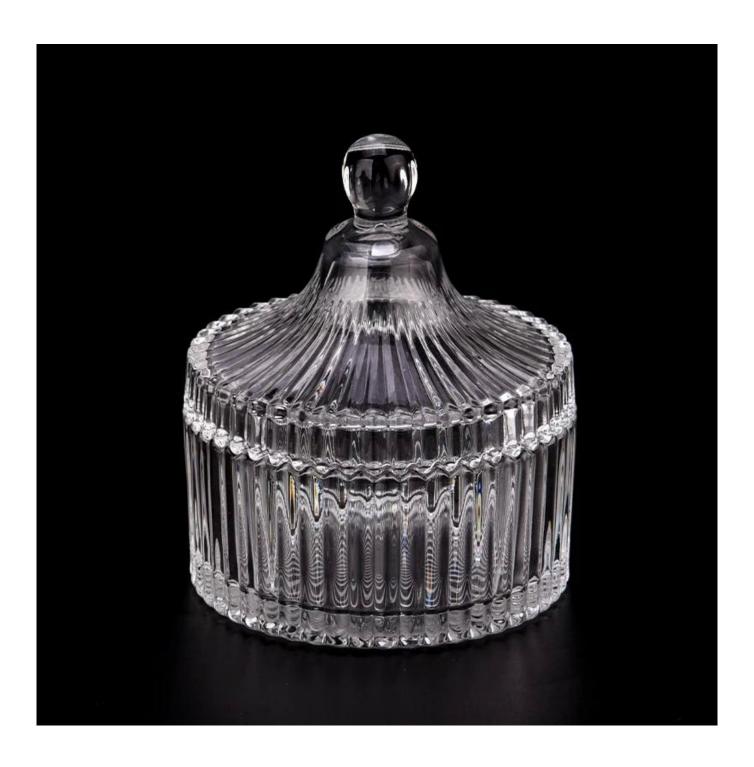

# Wholesale vertical line <u>glass candle jar with lids</u> for home deco

Why Choose Sunny Glassware

- Upmost dedication to design, never compression on quality
- <u>Sunny Glassware</u> strictly protect the customers' designs, all the newly designed items from us haven't been copied in three years.
- Product quality is the major focus in <u>Sunny Glassware Sunny Glassware</u> once demolished 80,000 pcs of glass vessel with barely visible blemish.

This glass candle jar with lids is made of fine glass and has been carefully processed and decorated to make its appearance smooth and transparent, giving people a feeling of high texture and sophistication.

Made from vertical line **glass candle jar with lids**, our vertical line **glass candle jar with lids** have a clean and balanced shape for a more contemporary style container that fits a wide variety of branding styles.