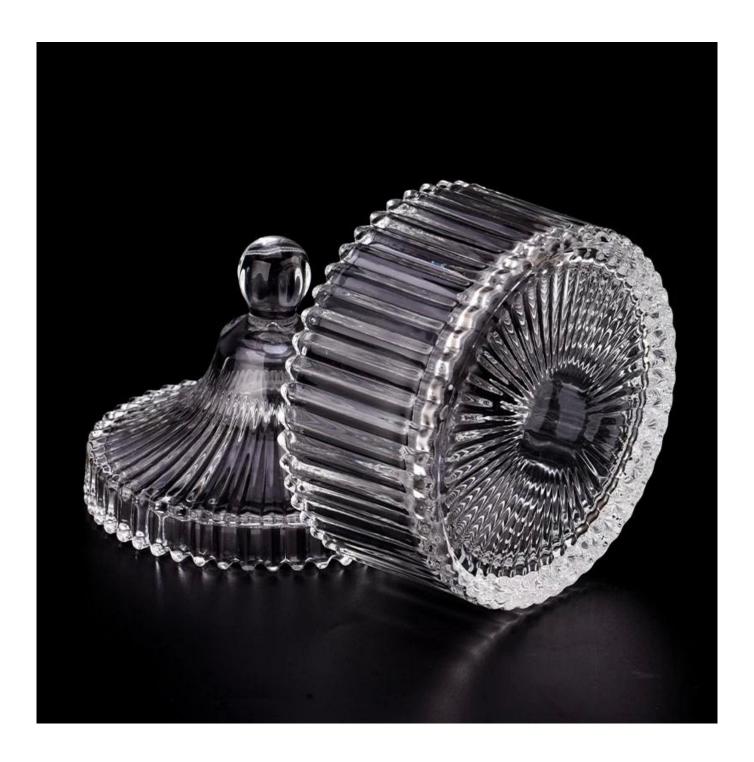

This glass candle jar with lids is made of fine glass and has been carefully processed and decorated to make its appearance smooth and transparent, giving people a feeling of high texture and sophistication.

Covered **glass candle jar with lids** can be placed according to the need of different numbers of candles, by adjusting the brightness and lighting effect of the candle holder, to create a warm and romantic holiday atmosphere.

Made from vertical line **glass candle jar with lids**, our vertical line **glass candle jar with lids** have a clean and balanced shape for a more contemporary style container that fits a wide variety of branding styles.