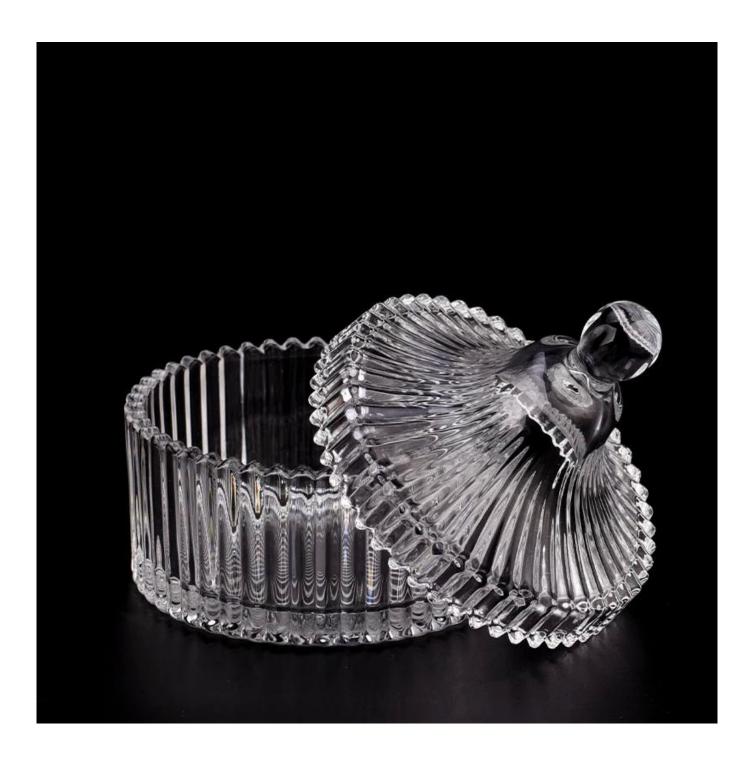

This glass candle jar with lids is made of fine glass and has been carefully processed and decorated to make its appearance smooth and transparent, giving people a feeling of high texture and sophistication.

Covered **glass candle jar with lids** can be placed according to the need of different numbers of candles, by adjusting the brightness and lighting effect of the candle holder, to create a warm and romantic holiday atmosphere.

Made from vertical line **glass candle jar with lids**, our vertical line **glass candle jar with lids** have a clean and balanced shape for a more contemporary style container that fits a wide variety of branding styles.