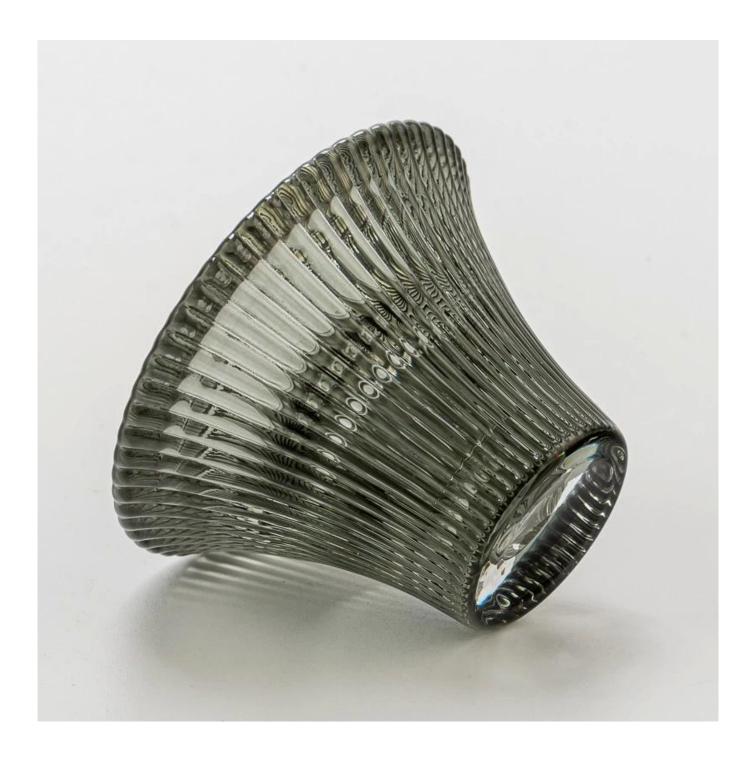

The texture is cold and high-end, and when placed on the table, it looks like a "glowing mineral". It is thick enough and not easy to break. It is stable and elegant for daily use.

The vertical creases hand-pressed by artisans are each unique. Under the light, they reflect "flowing light and shadow", and the warmth that cannot be replicated by machine mass production.

This <u>glass candle jar</u> comes with a "high-end cold filter" - a transparent gray-toned material and regular vertical pleats, as if sealing the "minimalist style" of architecture within this container. When the candle is not lit, it is a "breathing art sculpture". After being ignited, the warm light refracts through the edges, and the light and shadow flow in the folds, even infusing the air with a dual quality of "restraint and romance".