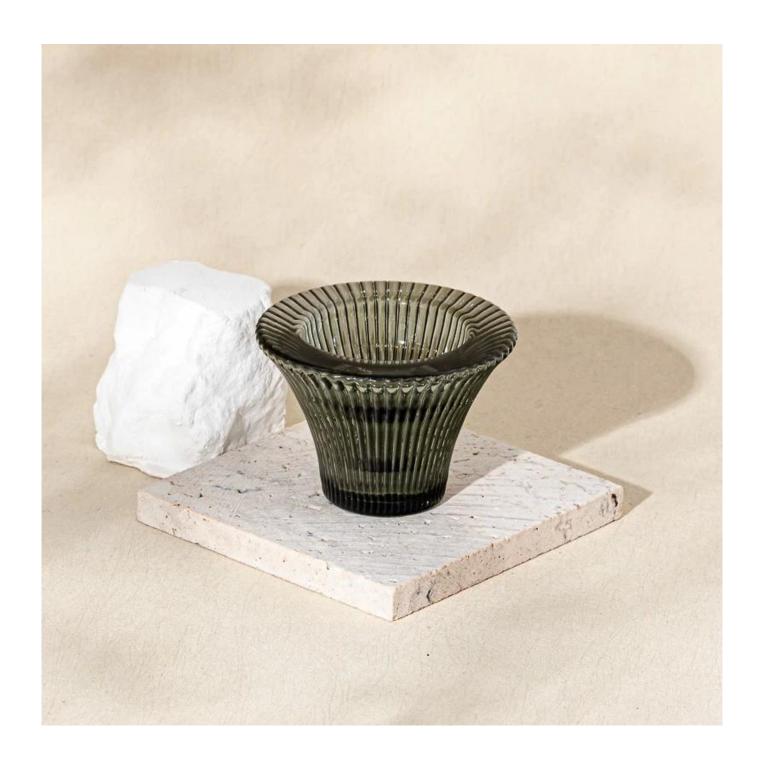

The texture is cold and high-end, and when placed on the table, it looks like a "glowing mineral". It is thick enough and not easy to break. It is stable and elegant for daily use.

The vertical creases hand-pressed by artisans are each unique. Under the light, they reflect "flowing light and shadow", and the warmth that cannot be replicated by machine mass production.

This <u>glass candle jar</u> comes with a "high-end cold filter" - a transparent gray-toned material and regular vertical pleats, as if sealing the "minimalist style" of architecture within this container. When the candle is not lit, it is a "breathing art sculpture". After being ignited, the warm light refracts through the edges, and the light and shadow flow in the folds, even infusing the air with a dual quality of "restraint and romance".