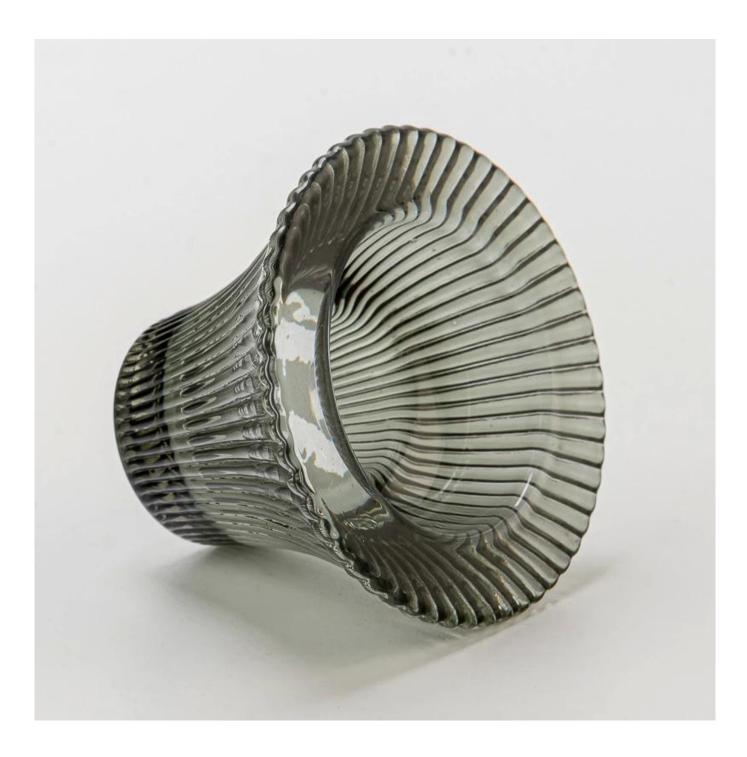

The texture is cold and high-end, and when placed on the table, it looks like a "glowing mineral". It is thick enough and not easy to break. It is stable and elegant for daily use.

The vertical creases hand-pressed by artisans are each unique. Under the light, they reflect "flowing light and shadow", and the warmth that cannot be replicated by machine mass production.

This <u>glass candle jar</u> comes with a "high-end cold filter" - a transparent gray-toned material and regular vertical pleats, as if sealing the "minimalist style" of architecture within this container. When the candle is not lit, it is a "breathing art sculpture". After being ignited, the warm light refracts through the edges, and the light and shadow flow in the folds, even infusing the air with a dual quality of "restraint and romance".