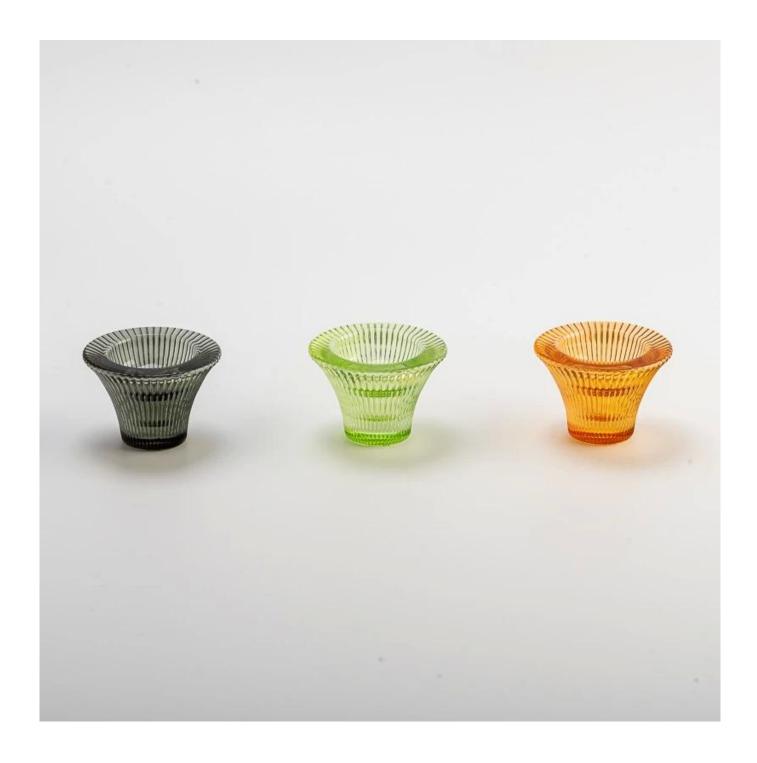

The texture is cold and high-end, and when placed on the table, it looks like a "glowing mineral". It is thick enough and not easy to break. It is stable and elegant for daily use.

The vertical creases hand-pressed by artisans are each unique. Under the light, they reflect "flowing light and shadow", and the warmth that cannot be replicated by machine mass production.

This <u>glass candle jar</u> comes with a "high-end cold filter" - a transparent gray-toned material and regular vertical pleats, as if sealing the "minimalist style" of architecture within this container. When the candle is not lit, it is a "breathing art sculpture". After being ignited, the warm light refracts through the edges, and the light and shadow flow in the folds, even infusing the air with a dual quality of "restraint and romance".