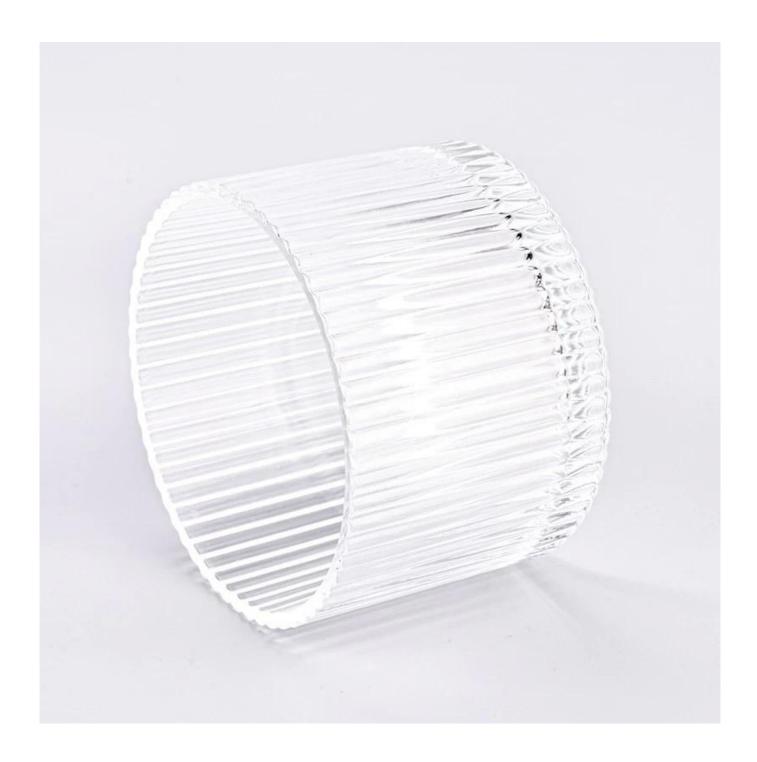

## product description

| product<br>name   | Wholesale vertical striped <b>glass candle holders</b> for home decoration glass jars            |
|-------------------|--------------------------------------------------------------------------------------------------|
| Sample<br>time    | 1. 5 days if there is glass shape and size 2. 15 days, if you need new shapes and sizes glass    |
| Measure           | Item No.:SGGC23110305 Top dia:113 mm Bottom dia:109 mm Height:81 mm Weight:497 g Capacity:568 ml |
| Packing           | Normal packing,Individual gift box, PVC box, window box, color box, white box, etc               |
| Delivery<br>time  | Within 35 days after the sample and order confirmed                                              |
| Payment<br>term   | 30% deposit by T/T in advance and the balance against the copy of B/L                            |
| Shipment          | By sea,by air,by Express and your shipping agent is acceptable                                   |
| Usage<br>Occasion | Home decor,Wedding Decoration,Wedding Favors,Decoration enhancement,                             |

This **candle holder** is made of high quality glass material and has the characteristics of durability. Its simple and elegant design can add a warm and romantic atmosphere to your home environment.

This **candle holder** is not only suitable for home use, but also can be used as an ornament in commercial places. It can be placed on the dining table, living room, bedroom, study and other occasions to add a unique charm to your space.

Our **candle holder** also feature a non-slip design that effectively prevents the candlestick from sliding or tilting during use. Its appearance is smooth and refined, and it is easy to clean and maintain.