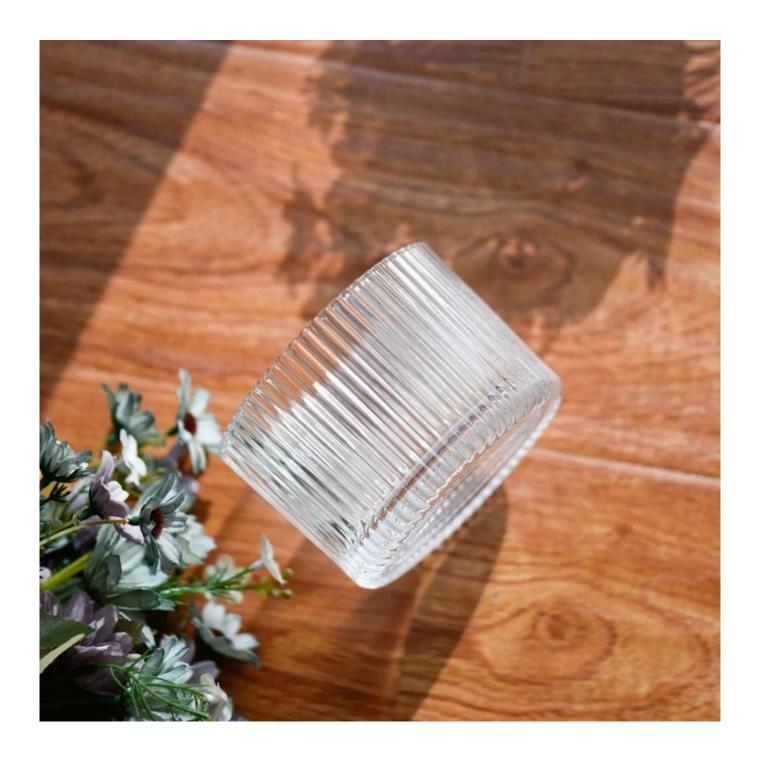

This **candle holder** is made of high quality glass material and has the characteristics of durability. Its simple and elegant design can add a warm and romantic atmosphere to your home environment.

This **candle holder** is not only suitable for home use, but also can be used as an ornament in commercial places. It can be placed on the dining table, living room, bedroom, study and other occasions to add a unique charm to your space.

Our **candle holder** also feature a non-slip design that effectively prevents the candlestick from sliding or tilting during use. Its appearance is smooth and refined, and it is easy to clean and maintain.