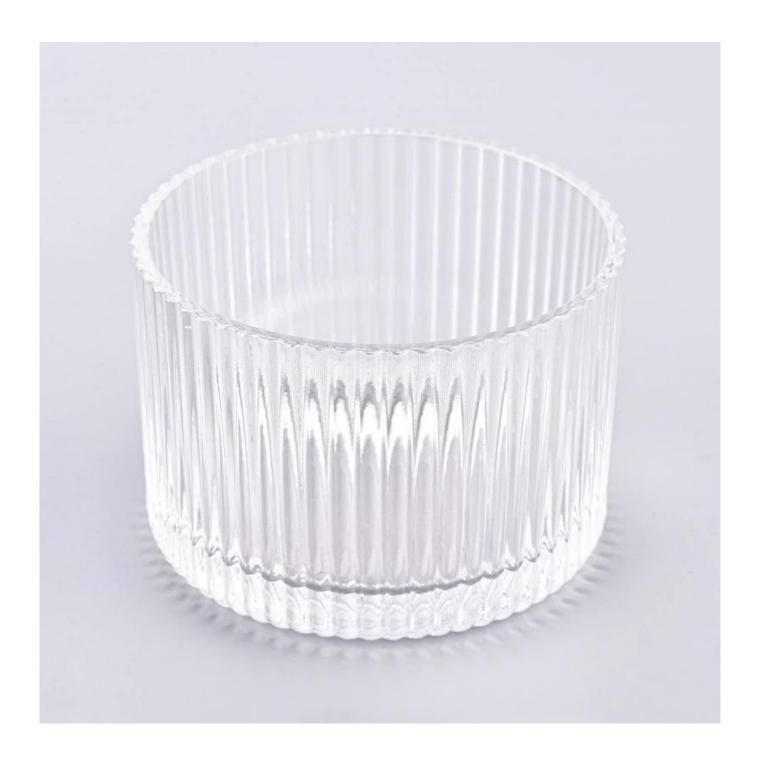

## product description

| product<br>name   | Wholesale vertical striped <b>glass candle holders</b> for home decoration glass jars            |
|-------------------|--------------------------------------------------------------------------------------------------|
| Sample<br>time    | 1. 5 days if there is glass shape and size 2. 15 days, if you need new shapes and sizes glass    |
| Measure           | Item No.:SGGC23110305 Top dia:113 mm Bottom dia:109 mm Height:81 mm Weight:497 g Capacity:568 ml |
| Packing           | Normal packing,Individual gift box, PVC box, window box, color box, white box, etc               |
| Delivery<br>time  | Within 35 days after the sample and order confirmed                                              |
| Payment<br>term   | 30% deposit by T/T in advance and the balance against the copy of B/L                            |
| Shipment          | By sea,by air,by Express and your shipping agent is acceptable                                   |
| Usage<br>Occasion | Home decor,Wedding Decoration,Wedding Favors,Decoration enhancement,                             |

This **candle holder** is made of high quality glass material and has the characteristics of durability. Its simple and elegant design can add a warm and romantic atmosphere to your home environment.

This **candle holder** is not only suitable for home use, but also can be used as an ornament in commercial places. It can be placed on the dining table, living room, bedroom, study and other occasions to add a unique charm to your space.

Our **candle holder** also feature a non-slip design that effectively prevents the candlestick from sliding or tilting during use. Its appearance is smooth and refined, and it is easy to clean and maintain.