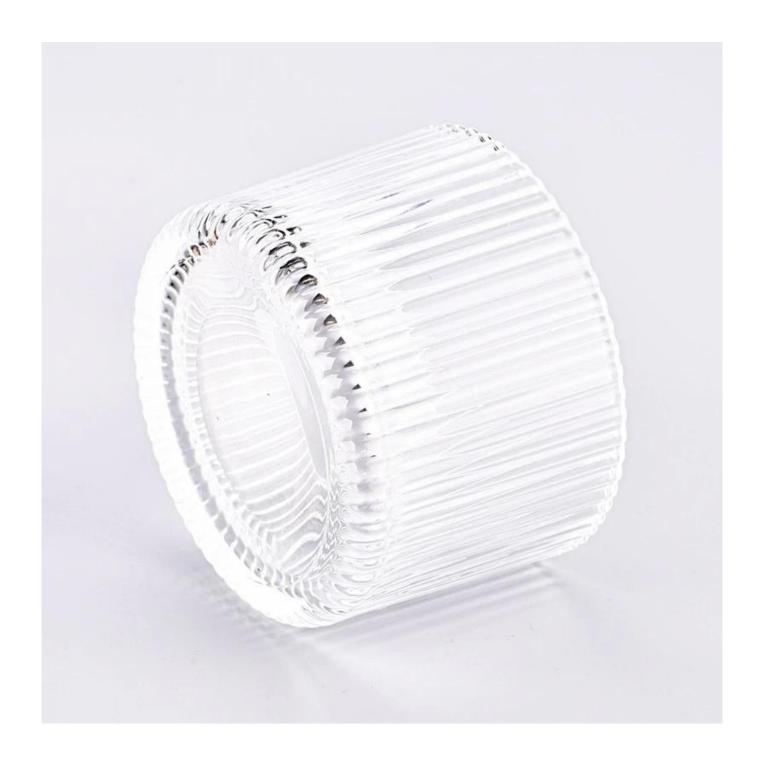

## product description

| product<br>name   | Wholesale vertical striped <b>glass candle holders</b> for home decoration glass jars            |
|-------------------|--------------------------------------------------------------------------------------------------|
| Sample<br>time    | 1. 5 days if there is glass shape and size 2. 15 days, if you need new shapes and sizes glass    |
| Measure           | Item No.:SGGC23110305 Top dia:113 mm Bottom dia:109 mm Height:81 mm Weight:497 g Capacity:568 ml |
| Packing           | Normal packing,Individual gift box, PVC box, window box, color box, white box, etc               |
| Delivery<br>time  | Within 35 days after the sample and order confirmed                                              |
| Payment<br>term   | 30% deposit by T/T in advance and the balance against the copy of B/L                            |
| Shipment          | By sea,by air,by Express and your shipping agent is acceptable                                   |
| Usage<br>Occasion | Home decor,Wedding Decoration,Wedding Favors,Decoration enhancement,                             |

This **candle holder** is made of high quality glass material and has the characteristics of durability. Its simple and elegant design can add a warm and romantic atmosphere to your home environment.

This **candle holder** is not only suitable for home use, but also can be used as an ornament in commercial places. It can be placed on the dining table, living room, bedroom, study and other occasions to add a unique charm to your space.

Our **candle holder** also feature a non-slip design that effectively prevents the candlestick from sliding or tilting during use. Its appearance is smooth and refined, and it is easy to clean and maintain.