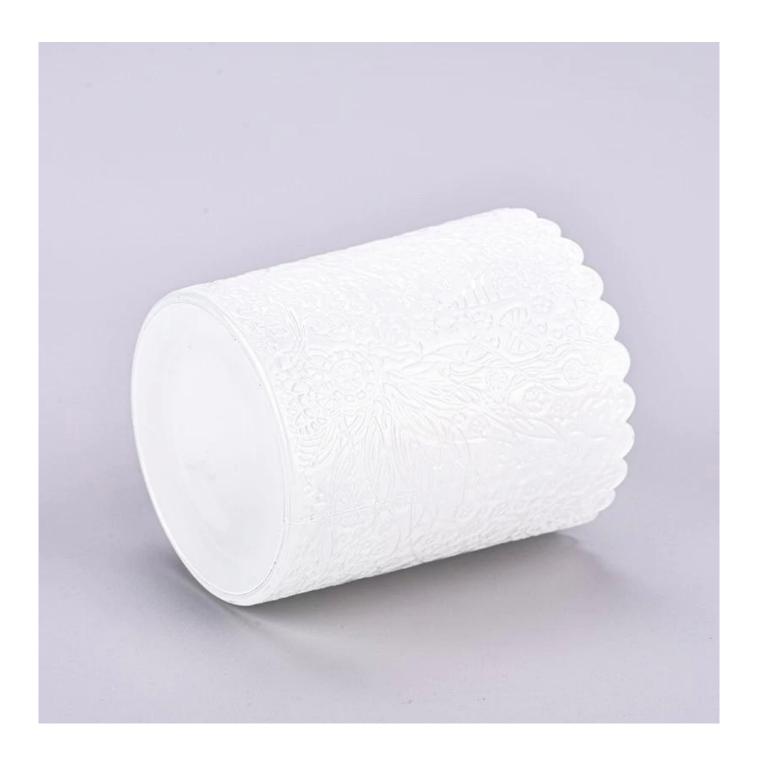

The whether you're looking to create an intimate evening ambiance or a dramatic backdrop for a themed event, this **glass candle jar** is your go-to choice.

**Glass candle jar** can be placed according to the need of different numbers of candles, by adjusting the brightness and lighting effect of the candle holder, to create a warm and romantic holiday atmosphere.

**Glass candle jar** have a clean and balanced shape for a more contemporary style container that fits a wide variety of branding styles.