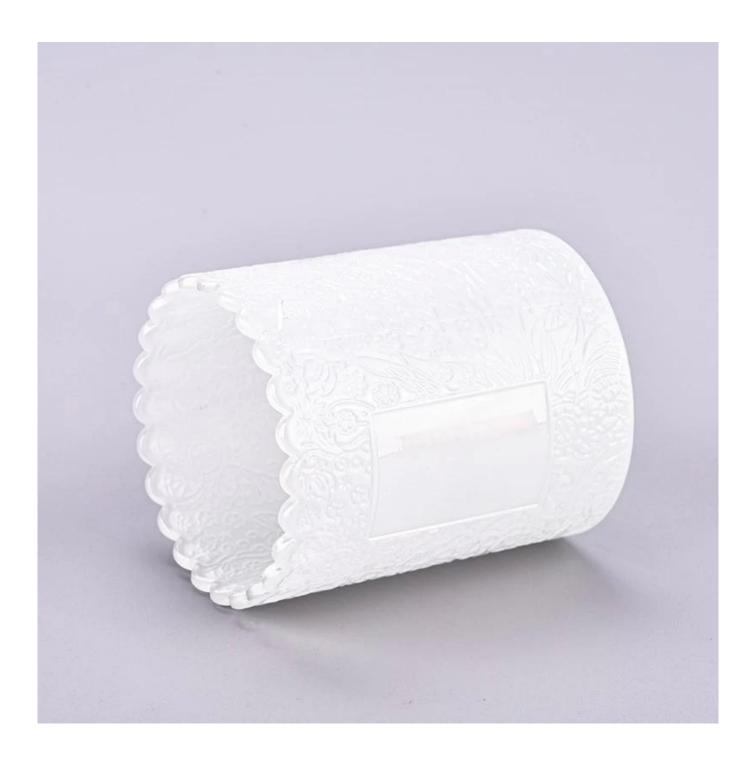

The whether you're looking to create an intimate evening ambiance or a dramatic backdrop for a themed event, this **glass candle jar** is your go-to choice.

**Glass candle jar** can be placed according to the need of different numbers of candles, by adjusting the brightness and lighting effect of the candle holder, to create a warm and romantic holiday atmosphere.

**Glass candle jar** have a clean and balanced shape for a more contemporary style container that fits a wide variety of branding styles.