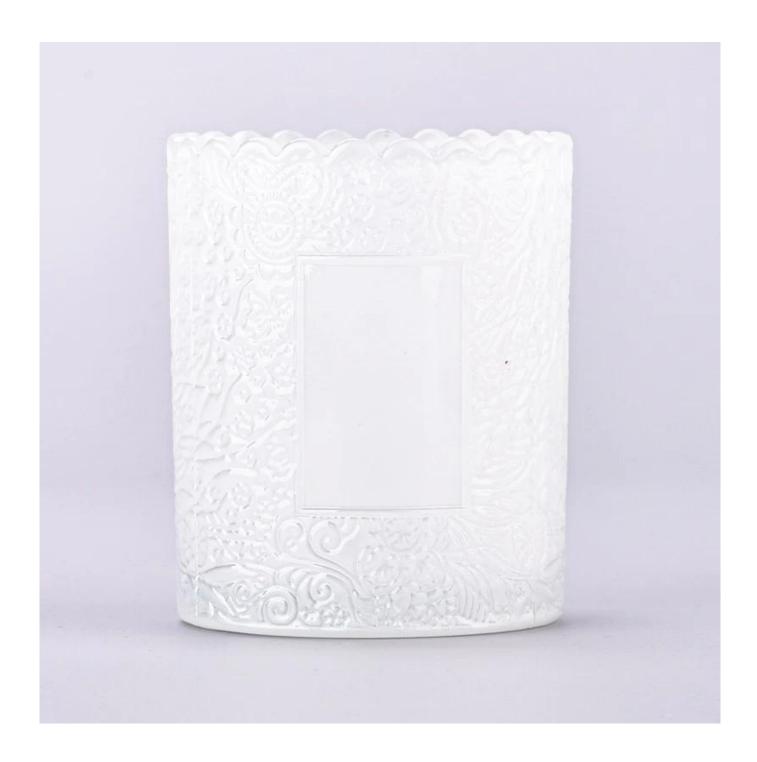

## product description

| product<br>name   | Wholesale white color 250ml <b>glass candle holder</b> for home deco                               |
|-------------------|----------------------------------------------------------------------------------------------------|
| Sample<br>time    | 1. 5 days if there is glass shape and size<br>2. 15 days, if you need new shapes and sizes glass   |
| Measure           | Item No.:SGKY23110304 Top dia: 75 mm Bottom dia: 71 mm Height: 90 mm Weight: 248 g Capacity:255 ml |
| Packing           | Normal packing, Individual gift box, PVC box, window box, color box, white box, etc                |
| Delivery<br>time  | Within 35 days after the sample and order confirmed                                                |
| Payment<br>term   | 30% deposit by T/T in advance and the balance against the copy of B/L                              |
| Shipment          | By sea,by air,by Express and your shipping agent is acceptable                                     |
| Usage<br>Occasion | Home decor,Wedding Decoration,Wedding Favors,Decoration enhancement,                               |

The whether you're looking to create an intimate evening ambiance or a dramatic backdrop for a themed event, this **glass candle jar** is your go-to choice.

**Glass candle jar** can be placed according to the need of different numbers of candles, by adjusting the brightness and lighting effect of the candle holder, to create a warm and romantic holiday atmosphere.

**Glass candle jar** have a clean and balanced shape for a more contemporary style container that fits a wide variety of branding styles.