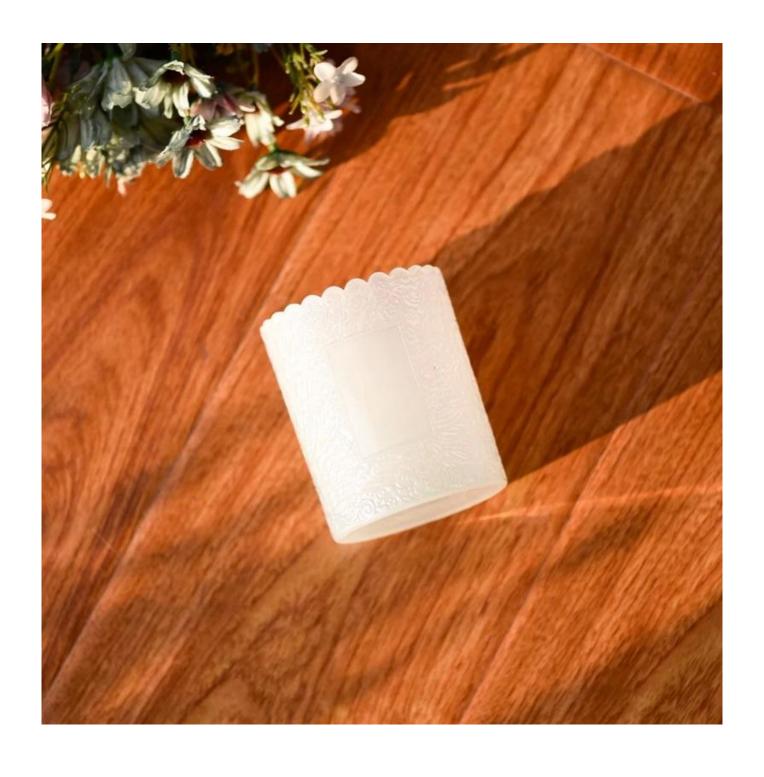

The whether you're looking to create an intimate evening ambiance or a dramatic backdrop for a themed event, this **glass candle jar** is your go-to choice.

**Glass candle jar** can be placed according to the need of different numbers of candles, by adjusting the brightness and lighting effect of the candle holder, to create a warm and romantic holiday atmosphere.

**Glass candle jar** have a clean and balanced shape for a more contemporary style container that fits a wide variety of branding styles.