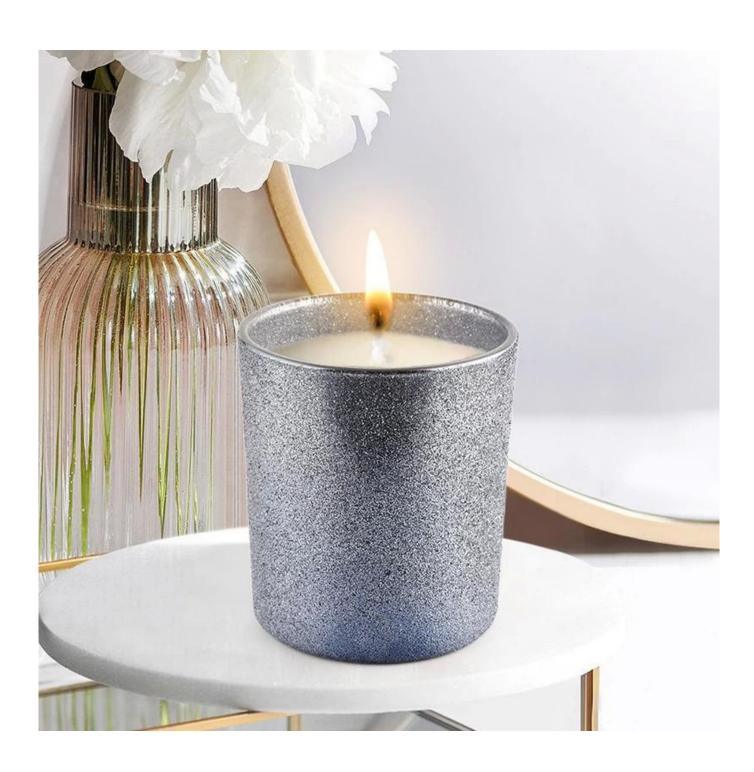

## **Smoky Gray Frosted Candle Jars**

The gorgeous and chic brought by frosted candle jars makes your candle making more atmospheric.

Professional Candle Vessels Heat resistant candle vessels. These jars will not break or crack in the presence of high temperatures.

Bring a luscious and beautiful apothecary aroma to your home with our pretty glass candle jars. Using in your home as a decorative home fragrance packaging container.

<u>Sunny glassware</u> offer different candle jar decorations like color spray, hand paint, silk screen print, electroplate, laser cut, etching, decal and foil applications. These decorated candle holders make your houses beautiful and warm, fully of loved scents.