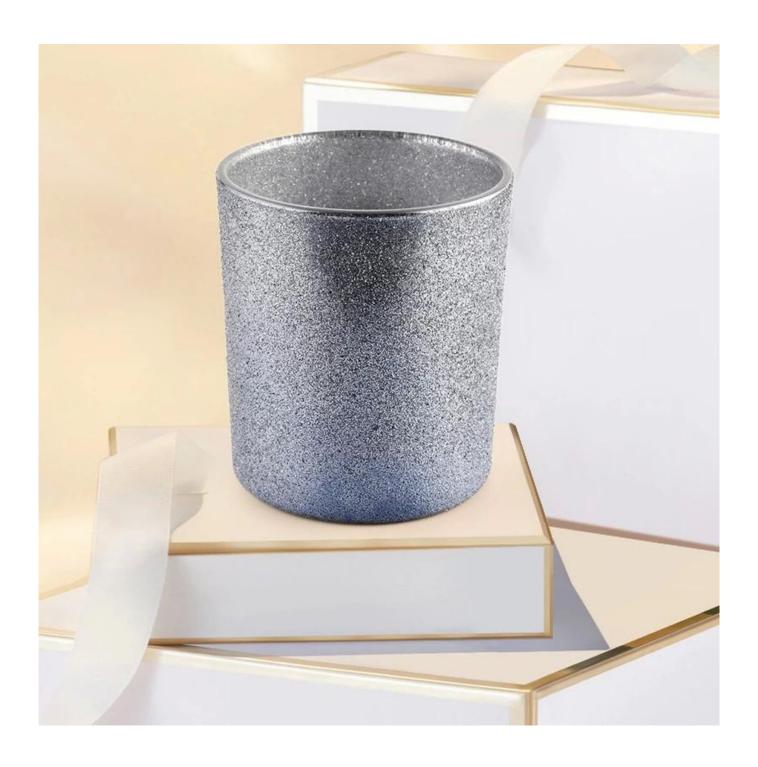

## **Smoky Gray Frosted Candle Jars**

The gorgeous and chic brought by frosted candle jars makes your candle making more atmospheric.

Professional Candle Vessels Heat resistant candle vessels. These jars will not break or crack in the presence of high temperatures.