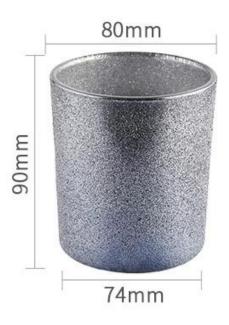

## Wholesales 8oz Custom Luxury Smoky Gray Frosted Empty Glass Candle Jars

| product<br>name   | Wholesales 8oz Custom Luxury Smoky Gray Frosted Empty Glass Candle Jars                          |  |
|-------------------|--------------------------------------------------------------------------------------------------|--|
| Sample time       | 1. 5 days if there is glass shape and size<br>2. 15 days, if you need new shapes and sizes glass |  |
| Measure           | Item No.:SGHL21121536 Top dia: 80mm Bottom dia: 74mm Height: 90mm Weight: 290g Capacity: 300ml   |  |
| Packing           | Normal packing, Individual gift box, PVC box, window box, color box, white box, etc              |  |
| Delivery<br>time  | Within 35 days after the sample and order confirmed                                              |  |
| Payment<br>term   | 30% deposit by T/T in advance and the balance against the copy of B/L                            |  |
| Shipment          | By sea,by air,by Express and your shipping agent is acceptable                                   |  |
| Usage<br>Occasion | Home decor, Wedding Decoration, Wedding Favors, Decoration enhancement,                          |  |

| Capacity | 300ml |
|----------|-------|
| weight   | 290g  |