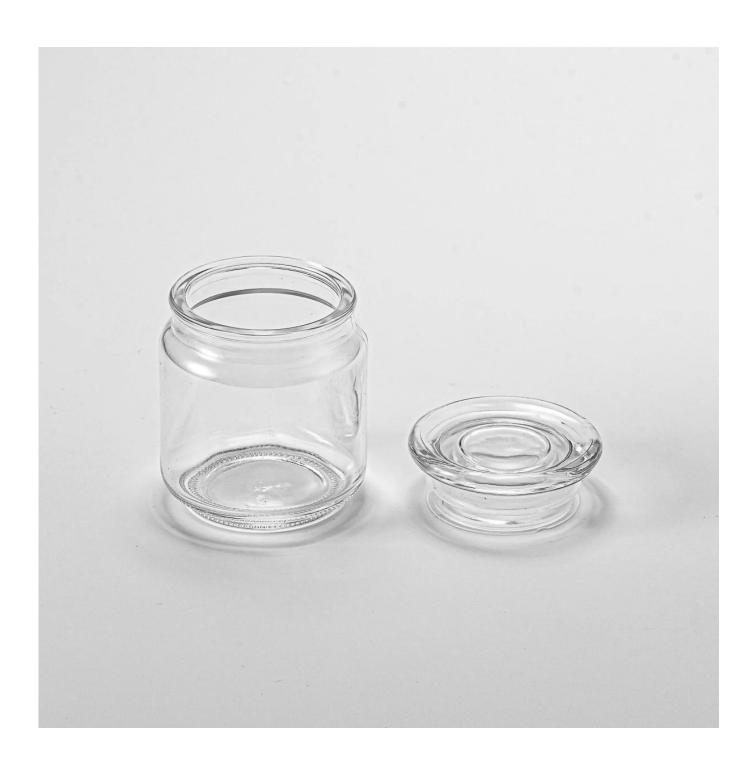

# airtight canister storage jar gallipot votive candle jars with lid

The whether you're looking to create an intimate evening ambiance or a dramatic backdrop for a themed event, this **glass candle jar** is your go-to choice.

<u>Glass candle jar</u> can be placed according to the need of different numbers of candles, by adjusting the brightness and lighting effect of the candle holder, to create a warm and romantic holiday atmosphere.

**Glass candle jar** have a clean and balanced shape for a more contemporary

style container that fits a wide variety of branding styles.