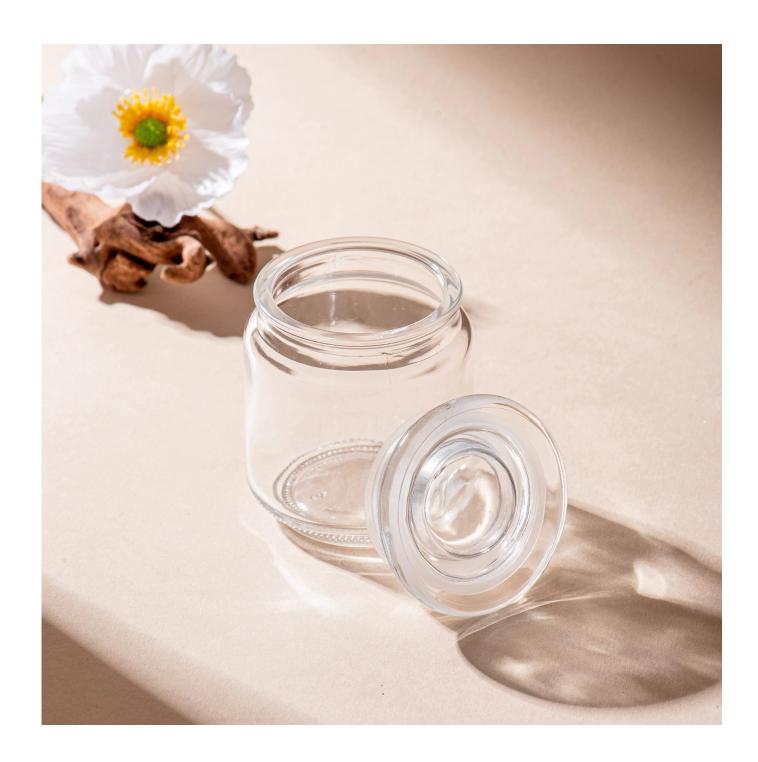

# airtight canister storage jar gallipot votive candle jars with lid

The whether you're looking to create an intimate evening ambiance or a dramatic backdrop for a themed event, this **glass candle jar** is your go-to choice.

<u>Glass candle jar</u> can be placed according to the need of different numbers of candles, by adjusting the brightness and lighting effect of the candle holder, to create a warm and romantic holiday atmosphere.

**Glass candle jar** have a clean and balanced shape for a more contemporary

style container that fits a wide variety of branding styles.