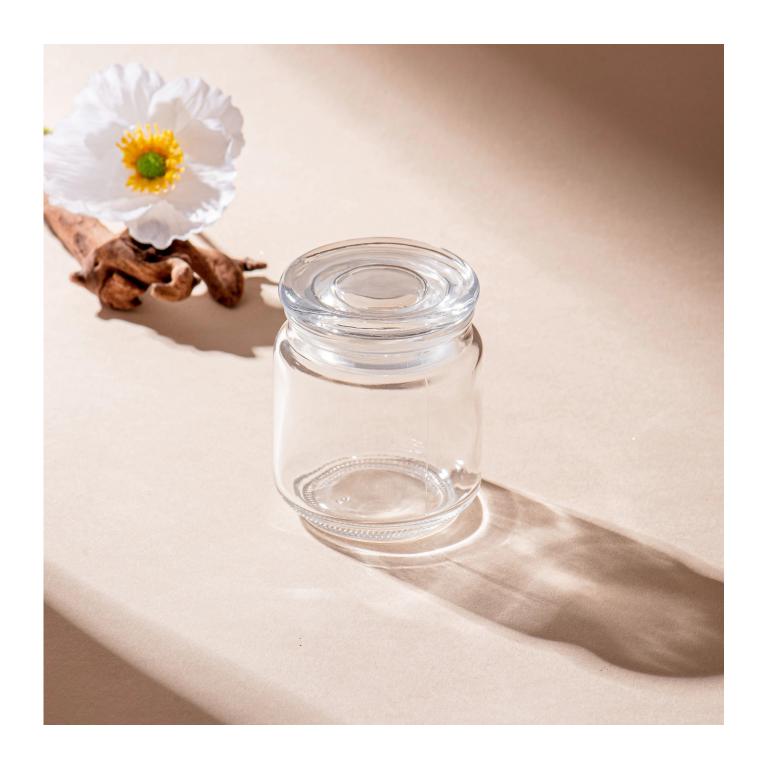

# airtight canister storage jar gallipot votive candle jars with lid

The whether you're looking to create an intimate evening ambiance or a dramatic backdrop for a themed event, this **glass candle jar** is your go-to choice.

<u>Glass candle jar</u> can be placed according to the need of different numbers of candles, by adjusting the brightness and lighting effect of the candle holder, to create a warm and romantic holiday atmosphere.

**Glass candle jar** have a clean and balanced shape for a more contemporary

style container that fits a wide variety of branding styles.