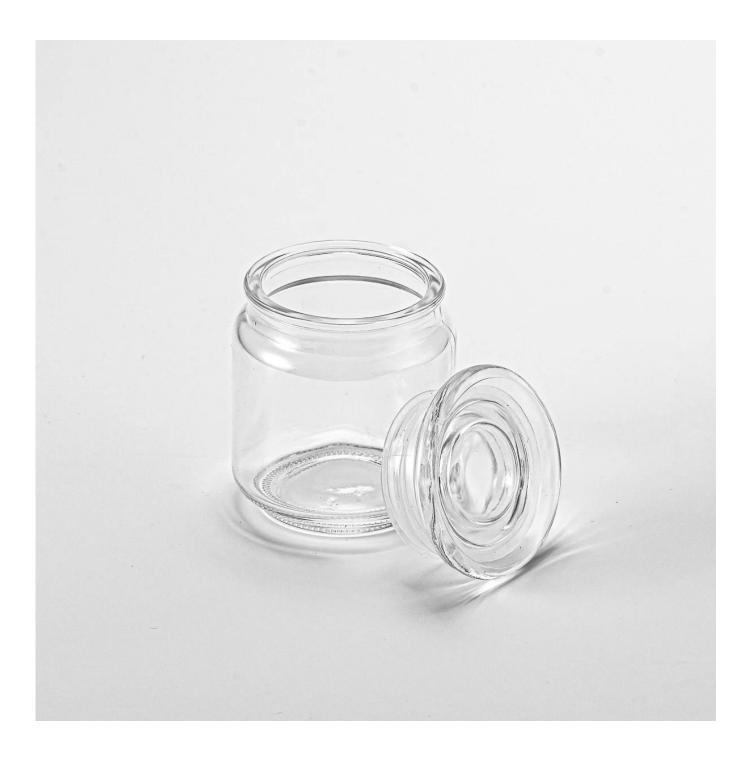

# airtight canister storage jar gallipot votive candle jars with lid

The whether you're looking to create an intimate evening ambiance or a dramatic backdrop for a themed event, this **glass candle jar** is your go-to choice.

<u>Glass candle jar</u> can be placed according to the need of different numbers of candles, by adjusting the brightness and lighting effect of the candle holder, to create a warm and romantic holiday atmosphere.

**Glass candle jar** have a clean and balanced shape for a more contemporary

style container that fits a wide variety of branding styles.