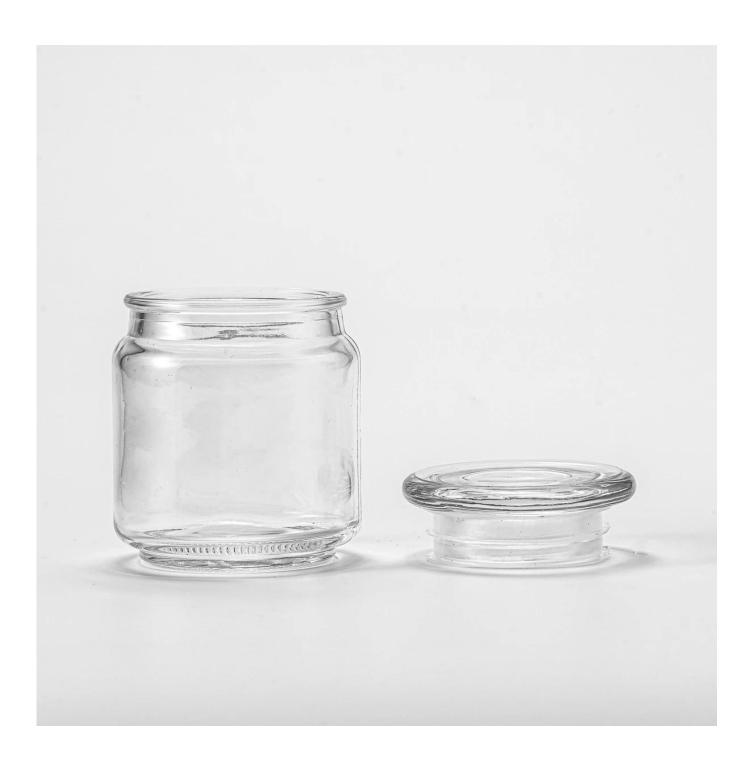

# airtight canister storage jar gallipot votive candle jars with lid

The whether you're looking to create an intimate evening ambiance or a dramatic backdrop for a themed event, this **glass candle jar** is your go-to choice.

<u>Glass candle jar</u> can be placed according to the need of different numbers of candles, by adjusting the brightness and lighting effect of the candle holder, to create a warm and romantic holiday atmosphere.

**Glass candle jar** have a clean and balanced shape for a more contemporary

style container that fits a wide variety of branding styles.