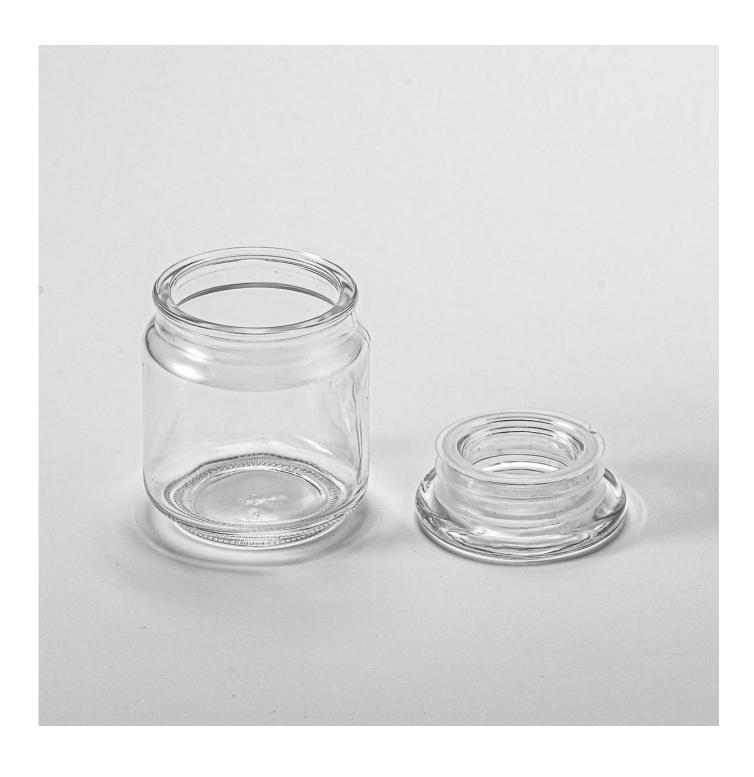

# airtight canister storage jar gallipot votive candle jars with lid

**Glass candle jar** have a clean and balanced shape for a more contemporary

style container that fits a wide variety of branding styles.