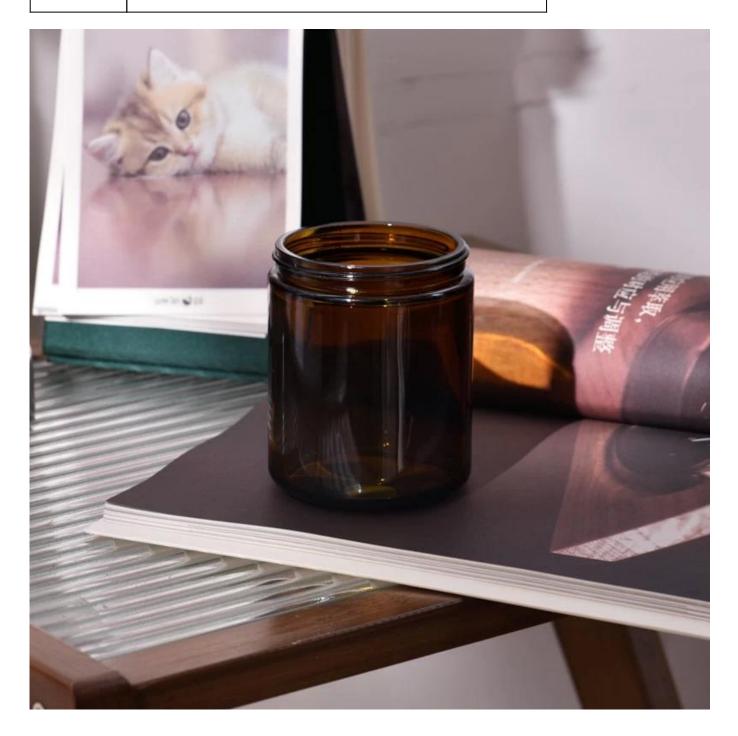

### amber 9oz glass container for candle making

- \* this candle holder is glass material
- \* popular size in market

#### Candle Jars Description

| ltem number. | SGZM24022702                                                |  |  |
|--------------|-------------------------------------------------------------|--|--|
| Material     | glass                                                       |  |  |
| craft        | pressed glass candle jars                                   |  |  |
| Sample time  | 1. 5 days if there is glass shape and size                  |  |  |
|              | 2. 15 days, if you need new shapes and sizes glass          |  |  |
| Packing      | The usual packing, 4 pieces in the inner box, 48 pieces box |  |  |