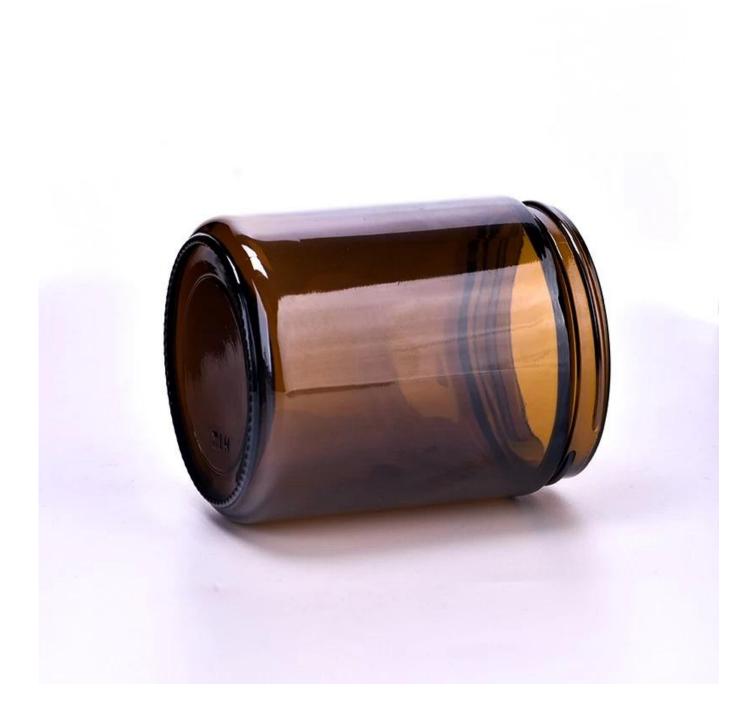

### amber 9oz glass container for candle making

- \* this candle holder is glass material
- \* popular size in market

#### Candle Jars Description

| ltem number. | SGZM24022702                                                |  |  |
|--------------|-------------------------------------------------------------|--|--|
| Material     | glass                                                       |  |  |
| craft        | pressed glass candle jars                                   |  |  |
| Sample time  | 1. 5 days if there is glass shape and size                  |  |  |
|              | 2. 15 days, if you need new shapes and sizes glass          |  |  |
| Packing      | The usual packing, 4 pieces in the inner box, 48 pieces box |  |  |