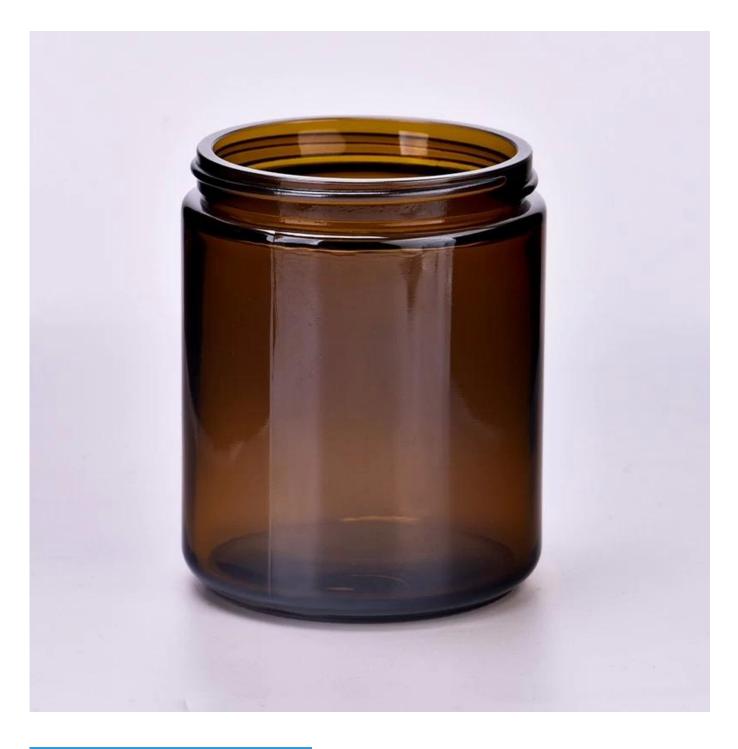

### amber 9oz glass container for candle making

- \* this candle holder is glass material
- \* popular size in market

#### Candle Jars Description

| ltem number. | SGZM24022702                                                |  |  |
|--------------|-------------------------------------------------------------|--|--|
| Material     | glass                                                       |  |  |
| craft        | pressed glass candle jars                                   |  |  |
| Sample time  | 1. 5 days if there is glass shape and size                  |  |  |
|              | 2. 15 days, if you need new shapes and sizes glass          |  |  |
| Packing      | The usual packing, 4 pieces in the inner box, 48 pieces box |  |  |