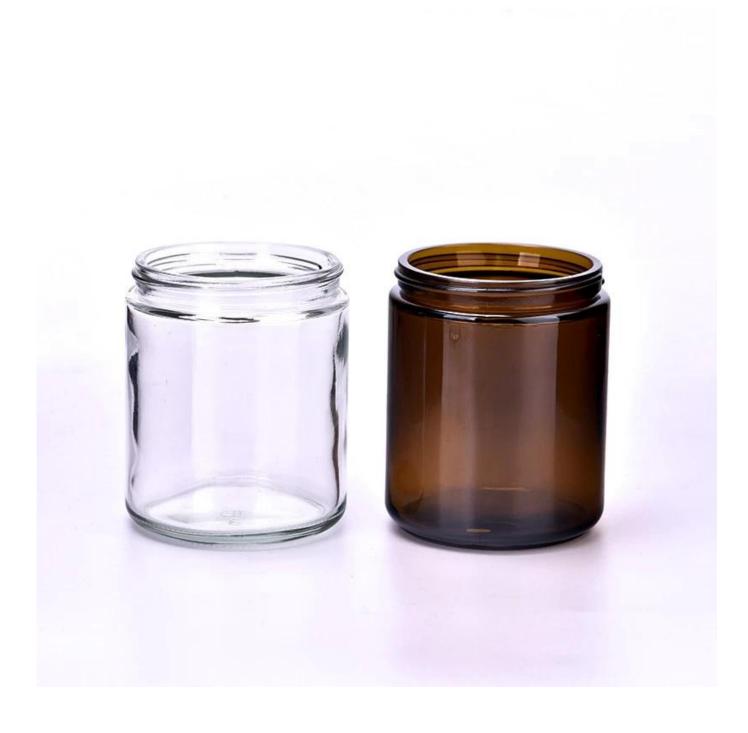

### amber 9oz glass container for candle making

- \* this candle holder is glass material
- \* popular size in market

#### Candle Jars Description

| ltem number. | SGZM24022702                                                |  |  |
|--------------|-------------------------------------------------------------|--|--|
| Material     | glass                                                       |  |  |
| craft        | pressed glass candle jars                                   |  |  |
| Sample time  | 1. 5 days if there is glass shape and size                  |  |  |
|              | 2. 15 days, if you need new shapes and sizes glass          |  |  |
| Packing      | The usual packing, 4 pieces in the inner box, 48 pieces box |  |  |