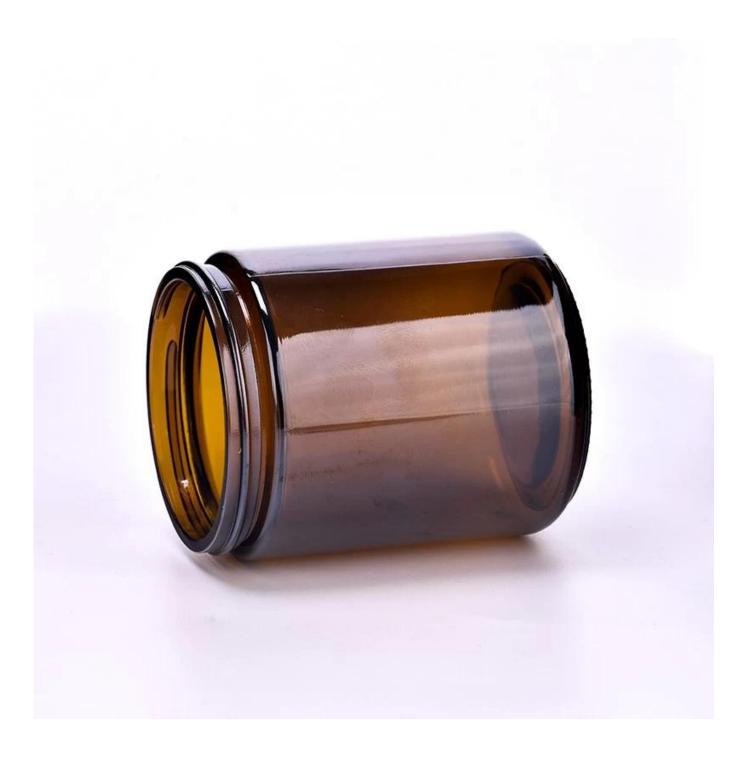

### amber 9oz glass container for candle making

- \* this candle holder is glass material
- \* popular size in market

#### Candle Jars Description

| ltem number. | SGZM24022702                                                |  |  |
|--------------|-------------------------------------------------------------|--|--|
| Material     | glass                                                       |  |  |
| craft        | pressed glass candle jars                                   |  |  |
| Sample time  | 1. 5 days if there is glass shape and size                  |  |  |
|              | 2. 15 days, if you need new shapes and sizes glass          |  |  |
| Packing      | The usual packing, 4 pieces in the inner box, 48 pieces box |  |  |