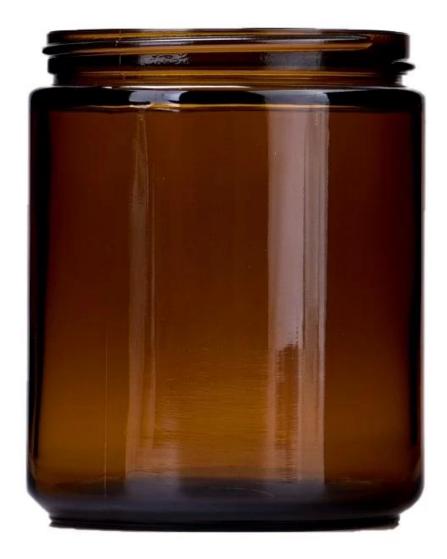

### amber 9oz glass container for candle making

- \* this candle holder is glass material
- \* popular size in market

#### Candle Jars Description

| ltem number. | SGZM24022702                                                |  |  |
|--------------|-------------------------------------------------------------|--|--|
| Material     | glass                                                       |  |  |
| craft        | pressed glass candle jars                                   |  |  |
| Sample time  | 1. 5 days if there is glass shape and size                  |  |  |
|              | 2. 15 days, if you need new shapes and sizes glass          |  |  |
| Packing      | The usual packing, 4 pieces in the inner box, 48 pieces box |  |  |