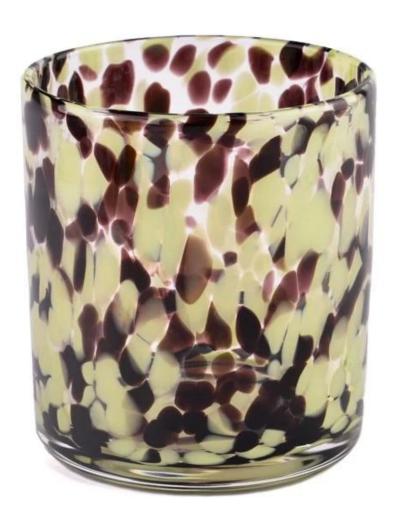

#### Candle Jars Description

**Size: 70mm\*80mm** 

This hand blown candle jar comes with colorful finishing. The glass size is good for holding about 5.5oz wax. Cusotm colors are acceptable.

Candle accessaries