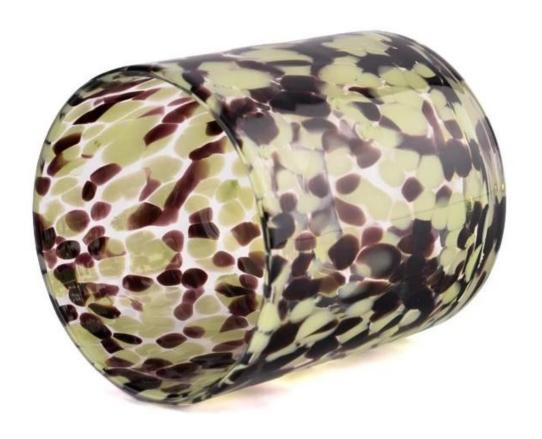

#### Candle Jars Description

**Size: 70mm\*80mm** 

This hand blown candle jar comes with colorful finishing. The glass size is good for holding about 5.5oz wax. Cusotm colors are acceptable.

Candle accessaries