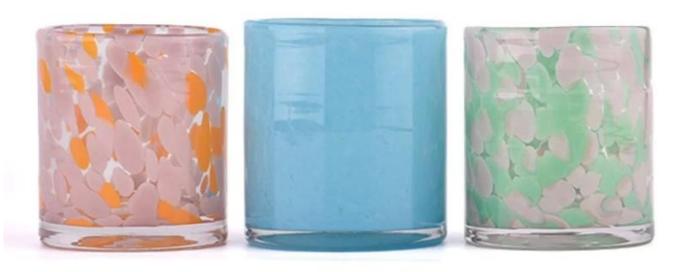

#### Candle Jars Description

**Size: 70mm\*80mm** 

This hand blown candle jar comes with colorful finishing. The glass size is good for holding about 5.5oz wax. Cusotm colors are acceptable.

Candle accessaries

#### Sample Room and Trade Show

<u>Sunny Glassware</u> present more than 5,000 items at Shenzhen sample room for a widely selection. it won a great cust omer evaluation. Welcome to Shenzhen office! The picture as following is only one part of our Owned design <u>candle</u> <u>holders</u>, Welcome to Shenzhen office to find your favorites, it will bring you a big surprise becasue it's hard to find another supplier like this in China.