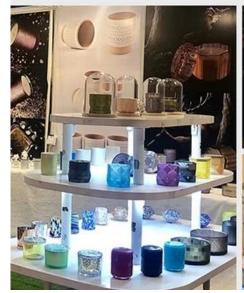

#### Candle Jars Description

**Size: 70mm\*80mm** 

This hand blown candle jar comes with colorful finishing. The glass size is good for holding about 5.5oz wax. Cusotm colors are acceptable.

Candle accessaries