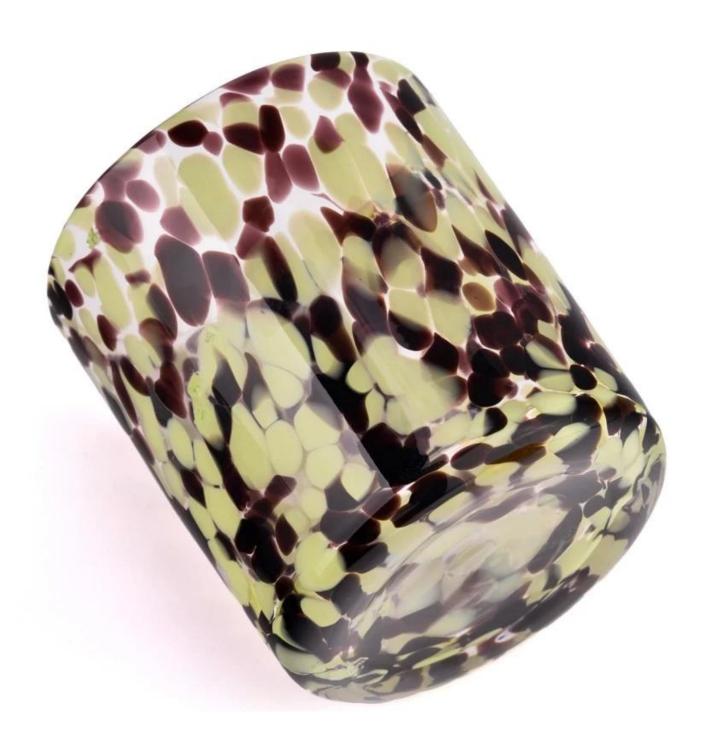

#### Candle Jars Description

**Size: 70mm\*80mm** 

This hand blown candle jar comes with colorful finishing. The glass size is good for holding about 5.5oz wax. Cusotm colors are acceptable.

Candle accessaries