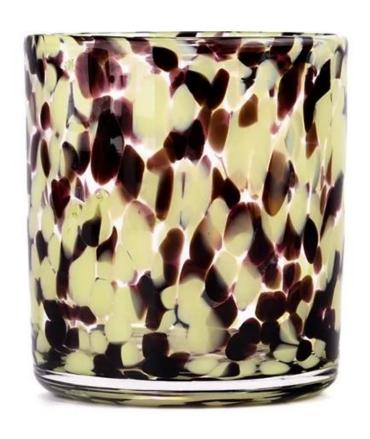

#### Candle Jars Description

**Size: 70mm\*80mm** 

This hand blown candle jar comes with colorful finishing. The glass size is good for holding about 5.5oz wax. Cusotm colors are acceptable.

Candle accessaries