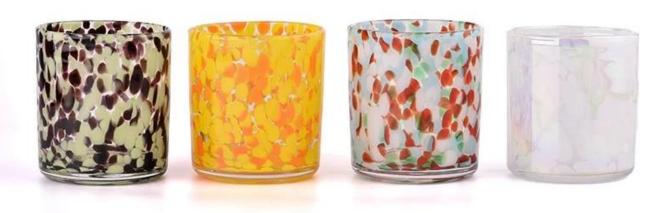

#### Candle Jars Description

**Size: 70mm\*80mm** 

This hand blown candle jar comes with colorful finishing. The glass size is good for holding about 5.5oz wax. Cusotm colors are acceptable.

Candle accessaries

#### Sample Room and Trade Show

<u>Sunny Glassware</u> present more than 5,000 items at Shenzhen sample room for a widely selection. it won a great cust omer evaluation. Welcome to Shenzhen office! The picture as following is only one part of our Owned design <u>candle</u> <u>holders</u>, Welcome to Shenzhen office to find your favorites, it will bring you a big surprise becasue it's hard to find another supplier like this in China.