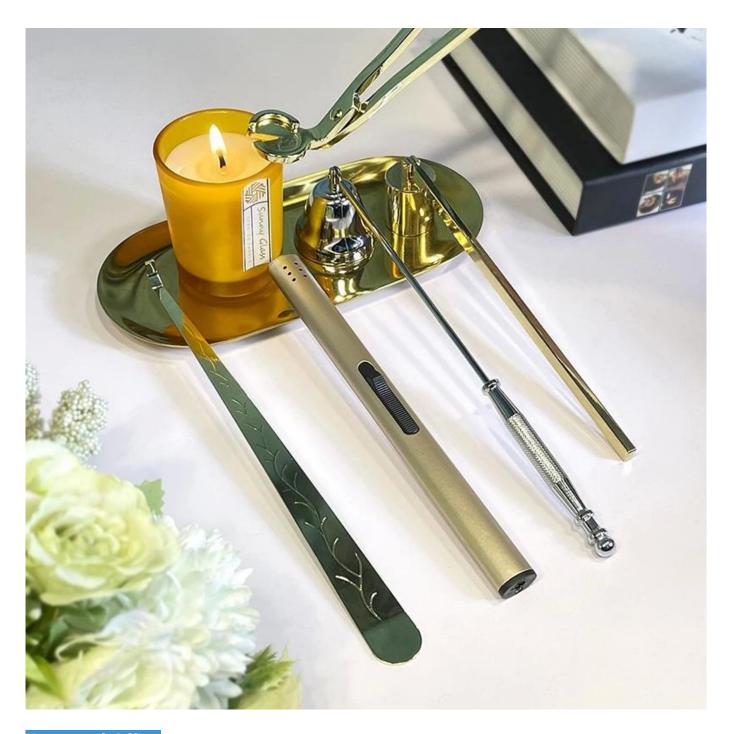

#### Candle Jars Description

**Size: 70mm\*80mm** 

This hand blown candle jar comes with colorful finishing. The glass size is good for holding about 5.5oz wax. Cusotm colors are acceptable.

Candle accessaries