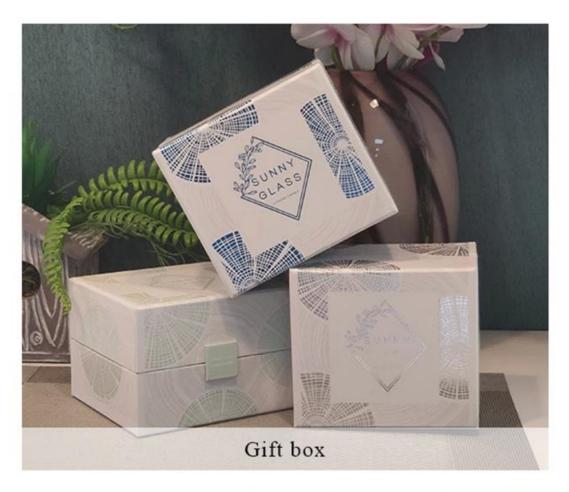

sh.

#### Candle Jars Description

**Size: 70mm\*80mm** 

This hand blown candle jar comes with colorful finishing. The glass size is good for holding about 5.5oz wax. Cusotm colors are acceptable.















Candle accessaries





Team and Office





#### Factory Show



#### **FACTORY**

There are about 20000 square meters in our factory which was built in 1992 year; Superior quality and high efficiency can be guranteed.





## **PROCESS CRAFTS**







2. Melting



3. Cutting



4. Filling



5. Molding



6. Polishing



7. Annealing



8. Inspecting



9. Packing

#### **OUR CRAFTS**



#### Packing & Shipping

### **Different From The Peer**

Own professional shipping company( Shenzhen Sunny Worldwide logistics)



20+ years freight history and WCA members.



# **PACKING**









Certificates



#### Sample Room and Trade Show

<u>Sunny Glassware</u> present more than 5,000 items at Shenzhen sample room for a widely selection. it won a great cust omer evaluation. Welcome to Shenzhen office! The picture as following is only one part of our Owned design <u>candle</u> <u>holders</u>, Welcome to Shenzhen office to find your favorites, it will bring you a big surprise becasue it's hard to find another supplier like this in China.

# SAMPLE ROOM\_









#### **EXHIBITION**