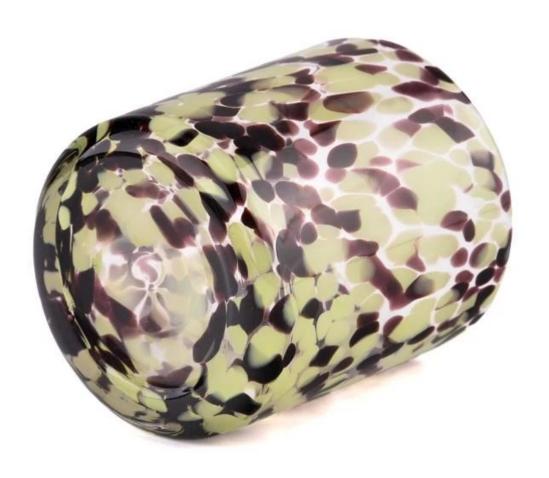

#### Candle Jars Description

**Size: 70mm\*80mm** 

This hand blown candle jar comes with colorful finishing. The glass size is good for holding about 5.5oz wax. Cusotm colors are acceptable.

Candle accessaries