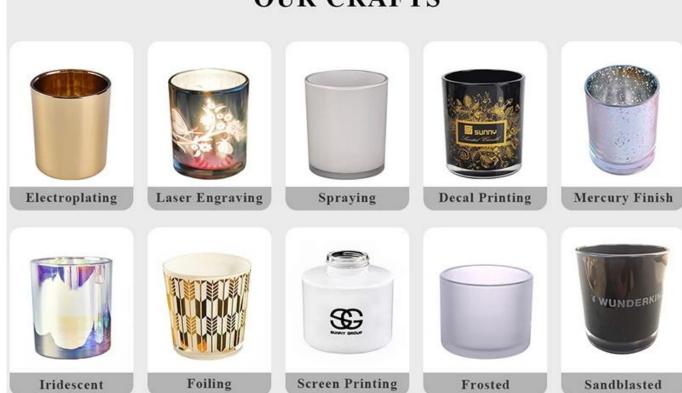

ned items from us haven't been copied in three years.
- Product quality is the major focus in Sunny Glassware. Sunny Glassware once demolished 80,000 pcs of glass vessel with barely visible blemish.

#### Candle Jars Description

**Size: 70mm\*80mm** 

This hand blown candle jar comes with colorful finishing. The glass size is good for holding about 5.5oz wax. Cusotm colors are acceptable.















Candle accessaries





Team and Office





#### Factory Show



#### **FACTORY**

There are about 20000 square meters in our factory which was built in 1992 year; Superior quality and high efficiency can be guranteed.





## **PROCESS CRAFTS**







2. Melting



3. Cutting



4. Filling



5. Molding



6. Polishing



7. Annealing



8. Inspecting



9. Packing

#### **OUR CRAFTS**



#### Packing & Shipping

### **Different From The Peer**

Own professional shipping company( Shenzhen Sunny Worldwide logistics)



20+ years freight history and WCA members.



# **PACKING**









Certificates



#### Sample Room and Trade Show

<u>Sunny Glassware</u> present more than 5,000 items at Shenzhen sample room for a widely selection. it won a great cust omer evaluation. Welcome to Shenzhen office! The picture as following is only one part of our Owned design <u>candle</u> <u>holders</u>, Welcome to Shenzhen office to find your favorites, it will bring you a big surprise becasue it's hard to find another supplier like this in China.

# SAMPLE ROOM\_









#### **EXHIBITION**