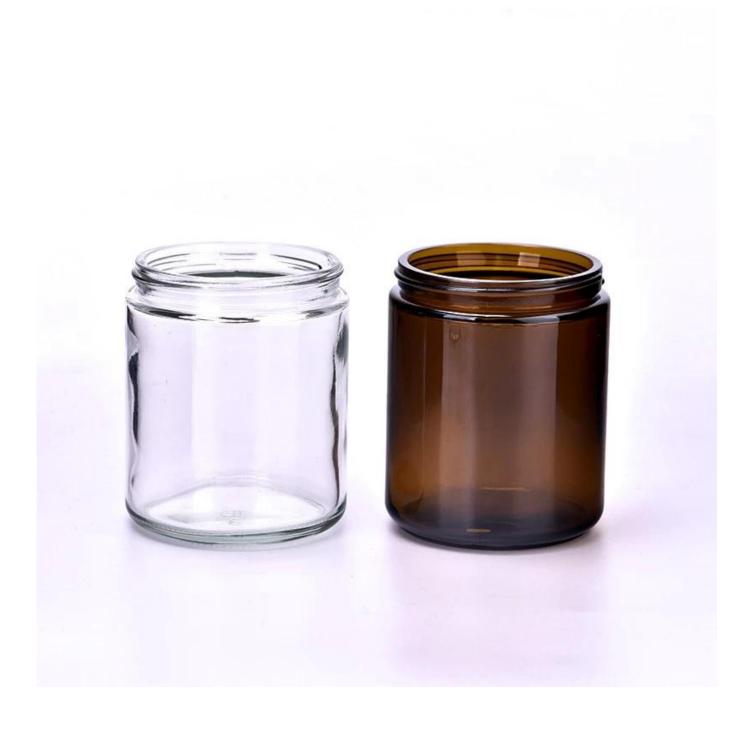

## amber clear 9oz glass candle container candle jar

- \* this candle holder is glass material
- \* popular size in market

#### Candle Jars Description

| ltem number. | SGZM24022701                                                |  |  |
|--------------|-------------------------------------------------------------|--|--|
| Material     | lass                                                        |  |  |
| craft        | pressed glass candle jars                                   |  |  |
| Sample time  | 1. 5 days if there is glass shape and size                  |  |  |
|              | 2. 15 days, if you need new shapes and sizes glass          |  |  |
| Packing      | The usual packing, 4 pieces in the inner box, 48 pieces box |  |  |