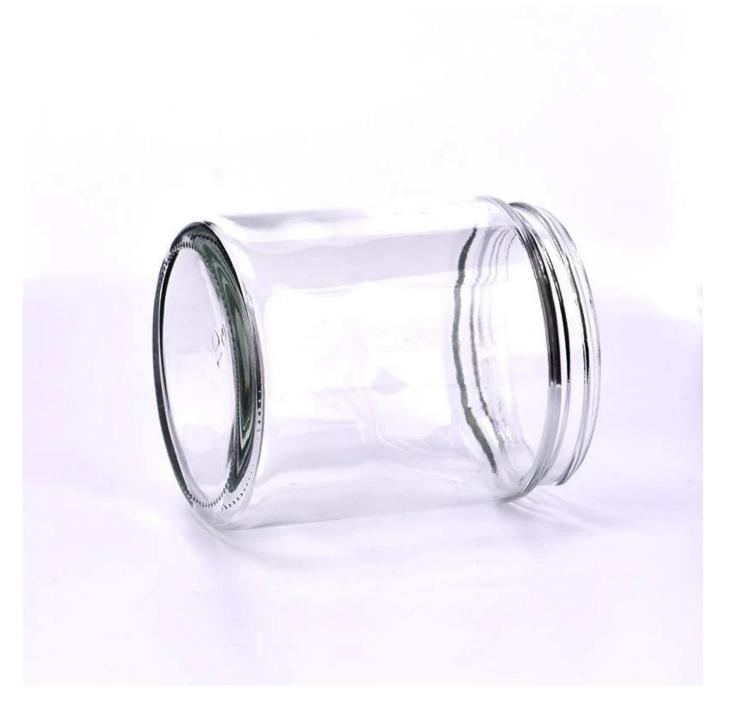

## amber clear 9oz glass candle container candle jar

- \* this candle holder is glass material
- \* popular size in market

#### Candle Jars Description

| ltem number. | SGZM24022701                                                |  |  |
|--------------|-------------------------------------------------------------|--|--|
| Material     | lass                                                        |  |  |
| craft        | pressed glass candle jars                                   |  |  |
| Sample time  | 1. 5 days if there is glass shape and size                  |  |  |
|              | 2. 15 days, if you need new shapes and sizes glass          |  |  |
| Packing      | The usual packing, 4 pieces in the inner box, 48 pieces box |  |  |