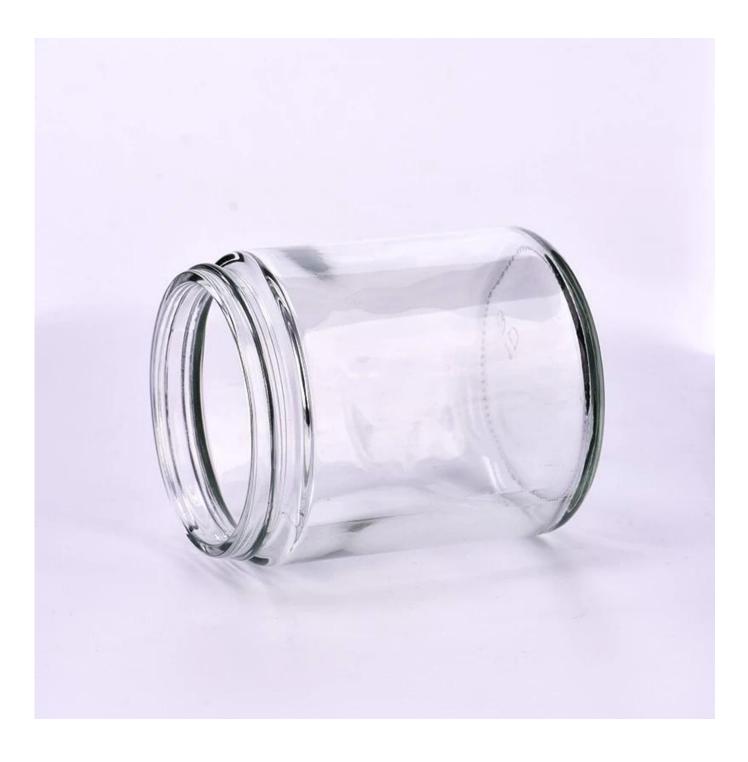

## amber clear 9oz glass candle container candle jar

- \* this candle holder is glass material
- \* popular size in market

#### Candle Jars Description

| ltem number. | SGZM24022701                                                |  |  |
|--------------|-------------------------------------------------------------|--|--|
| Material     | lass                                                        |  |  |
| craft        | pressed glass candle jars                                   |  |  |
| Sample time  | 1. 5 days if there is glass shape and size                  |  |  |
|              | 2. 15 days, if you need new shapes and sizes glass          |  |  |
| Packing      | The usual packing, 4 pieces in the inner box, 48 pieces box |  |  |