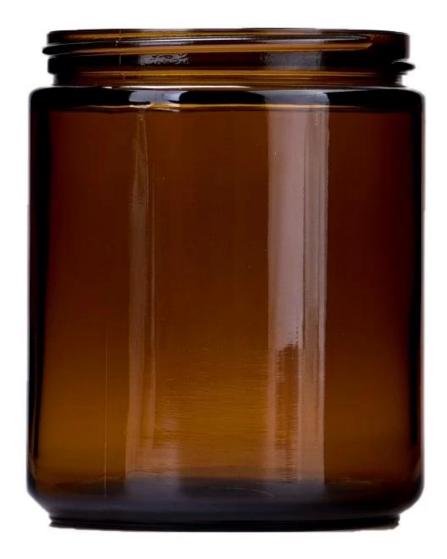

## amber clear 9oz glass candle container candle jar

- \* this candle holder is glass material
- \* popular size in market

#### Candle Jars Description

| ltem number. | SGZM24022701                                                |  |  |
|--------------|-------------------------------------------------------------|--|--|
| Material     | lass                                                        |  |  |
| craft        | pressed glass candle jars                                   |  |  |
| Sample time  | 1. 5 days if there is glass shape and size                  |  |  |
|              | 2. 15 days, if you need new shapes and sizes glass          |  |  |
| Packing      | The usual packing, 4 pieces in the inner box, 48 pieces box |  |  |