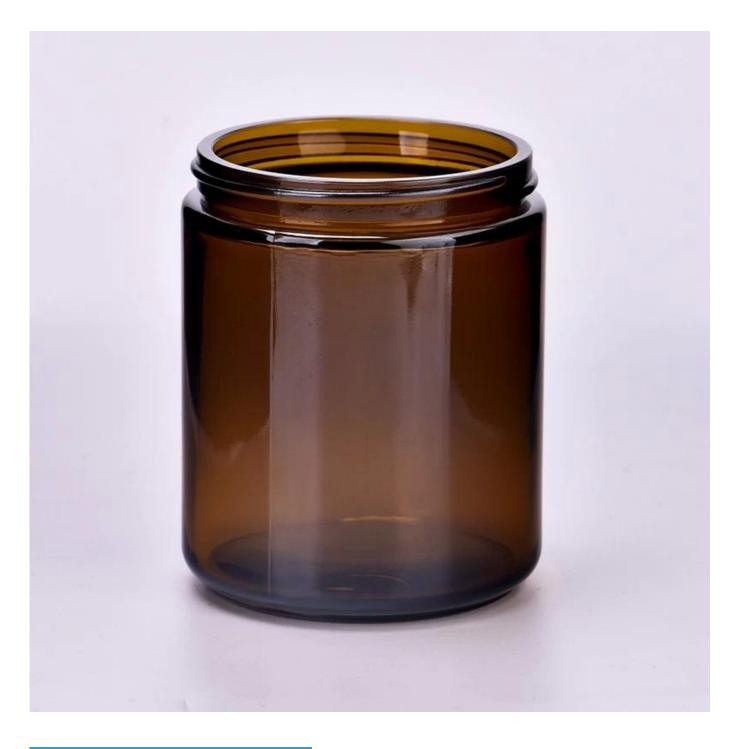

## amber clear 9oz glass candle container candle jar

- \* this candle holder is glass material
- \* popular size in market

#### Candle Jars Description

| ltem number. | SGZM24022701                                                |  |  |
|--------------|-------------------------------------------------------------|--|--|
| Material     | lass                                                        |  |  |
| craft        | pressed glass candle jars                                   |  |  |
| Sample time  | 1. 5 days if there is glass shape and size                  |  |  |
|              | 2. 15 days, if you need new shapes and sizes glass          |  |  |
| Packing      | The usual packing, 4 pieces in the inner box, 48 pieces box |  |  |