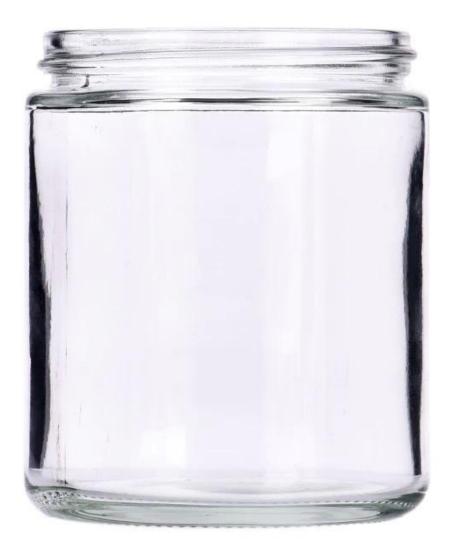

## amber clear 9oz glass candle container candle jar

- \* this candle holder is glass material
- \* popular size in market

#### Candle Jars Description

| ltem number. | SGZM24022701                                                |  |  |
|--------------|-------------------------------------------------------------|--|--|
| Material     | lass                                                        |  |  |
| craft        | pressed glass candle jars                                   |  |  |
| Sample time  | 1. 5 days if there is glass shape and size                  |  |  |
|              | 2. 15 days, if you need new shapes and sizes glass          |  |  |
| Packing      | The usual packing, 4 pieces in the inner box, 48 pieces box |  |  |