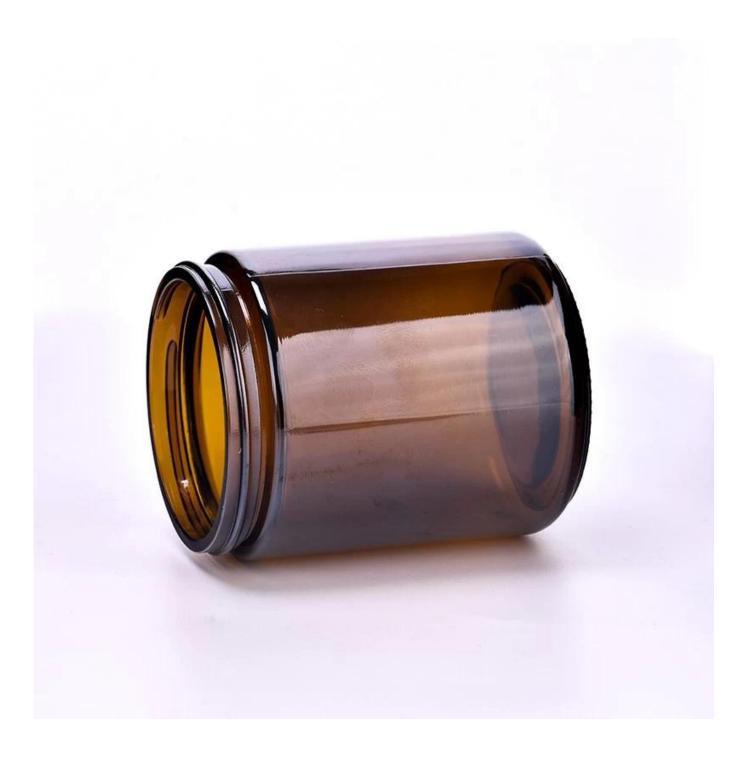

## amber clear 9oz glass candle container candle jar

- \* this candle holder is glass material
- \* popular size in market

#### Candle Jars Description

| ltem number. | SGZM24022701                                                |  |  |
|--------------|-------------------------------------------------------------|--|--|
| Material     | lass                                                        |  |  |
| craft        | pressed glass candle jars                                   |  |  |
| Sample time  | 1. 5 days if there is glass shape and size                  |  |  |
|              | 2. 15 days, if you need new shapes and sizes glass          |  |  |
| Packing      | The usual packing, 4 pieces in the inner box, 48 pieces box |  |  |