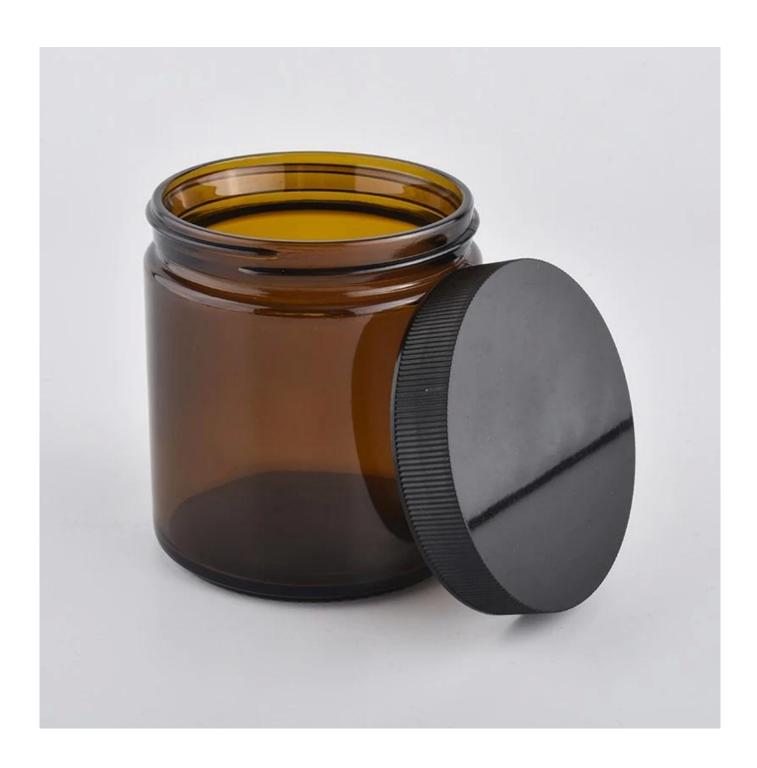

### amber color glass candle jar with screw plastic lid

### Candle Jars Description

| Item no             | SGSZ20032702                                                                                                                                                                                                                                                                                       |  |  |  |  |
|---------------------|----------------------------------------------------------------------------------------------------------------------------------------------------------------------------------------------------------------------------------------------------------------------------------------------------|--|--|--|--|
| Material            | glass candle jar                                                                                                                                                                                                                                                                                   |  |  |  |  |
| craft               | pressed glass candle jars                                                                                                                                                                                                                                                                          |  |  |  |  |
| Sample time         | 1. 5 days if there is glass shape and size 2. 15 days, if you need new shapes and sizes glass                                                                                                                                                                                                      |  |  |  |  |
| Packing             | The usual packing, 4 pieces in the inner box, 48 pieces box                                                                                                                                                                                                                                        |  |  |  |  |
| Product<br>Capacity | 500,000 ~ 1,000,000 pieces per month                                                                                                                                                                                                                                                               |  |  |  |  |
| Delivery time       | Within 35 days after sampling and order confirmed                                                                                                                                                                                                                                                  |  |  |  |  |
| Payment terms       | 30% deposit by T / T in advance and balance against copy of B / L                                                                                                                                                                                                                                  |  |  |  |  |
| Delivery            | By sea, by air, through express and shipping agent acceptable                                                                                                                                                                                                                                      |  |  |  |  |
| Product<br>Features | <ol> <li>Home decorations glass candle jar from high quality</li> <li>Suitable for use at hotel, home, etc.</li> <li>Meet the ASTM Test</li> </ol>                                                                                                                                                 |  |  |  |  |
| For your<br>choice  | <ol> <li>Various designs and sizes for selection</li> <li>Any color painted, cool, plating, laser model Processing cutter</li> <li>Special package as shrink film, color gift box, white gift box, etc.</li> <li>We have a professional workshop and warehouse for ensure delivery time</li> </ol> |  |  |  |  |