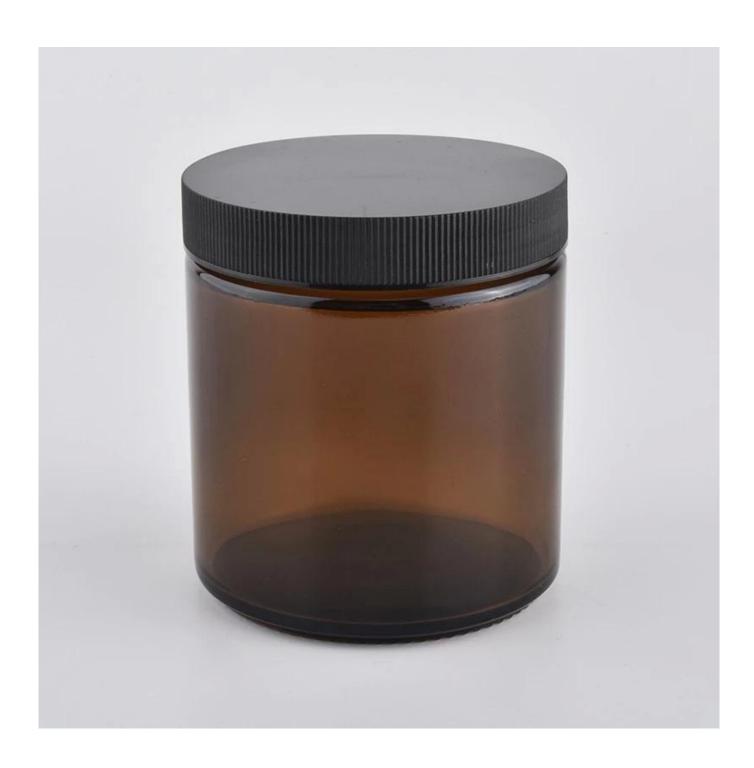

### amber color glass candle jar with screw plastic lid

### Candle Jars Description

| Item no             | SGSZ20032702                                                                                                                                                                                                                                                                                       |  |  |  |  |
|---------------------|----------------------------------------------------------------------------------------------------------------------------------------------------------------------------------------------------------------------------------------------------------------------------------------------------|--|--|--|--|
| Material            | glass candle jar                                                                                                                                                                                                                                                                                   |  |  |  |  |
| craft               | pressed glass candle jars                                                                                                                                                                                                                                                                          |  |  |  |  |
| Sample time         | 1. 5 days if there is glass shape and size 2. 15 days, if you need new shapes and sizes glass                                                                                                                                                                                                      |  |  |  |  |
| Packing             | The usual packing, 4 pieces in the inner box, 48 pieces box                                                                                                                                                                                                                                        |  |  |  |  |
| Product<br>Capacity | 500,000 ~ 1,000,000 pieces per month                                                                                                                                                                                                                                                               |  |  |  |  |
| Delivery time       | Within 35 days after sampling and order confirmed                                                                                                                                                                                                                                                  |  |  |  |  |
| Payment terms       | 30% deposit by T / T in advance and balance against copy of B / L                                                                                                                                                                                                                                  |  |  |  |  |
| Delivery            | By sea, by air, through express and shipping agent acceptable                                                                                                                                                                                                                                      |  |  |  |  |
| Product<br>Features | <ol> <li>Home decorations glass candle jar from high quality</li> <li>Suitable for use at hotel, home, etc.</li> <li>Meet the ASTM Test</li> </ol>                                                                                                                                                 |  |  |  |  |
| For your<br>choice  | <ol> <li>Various designs and sizes for selection</li> <li>Any color painted, cool, plating, laser model Processing cutter</li> <li>Special package as shrink film, color gift box, white gift box, etc.</li> <li>We have a professional workshop and warehouse for ensure delivery time</li> </ol> |  |  |  |  |