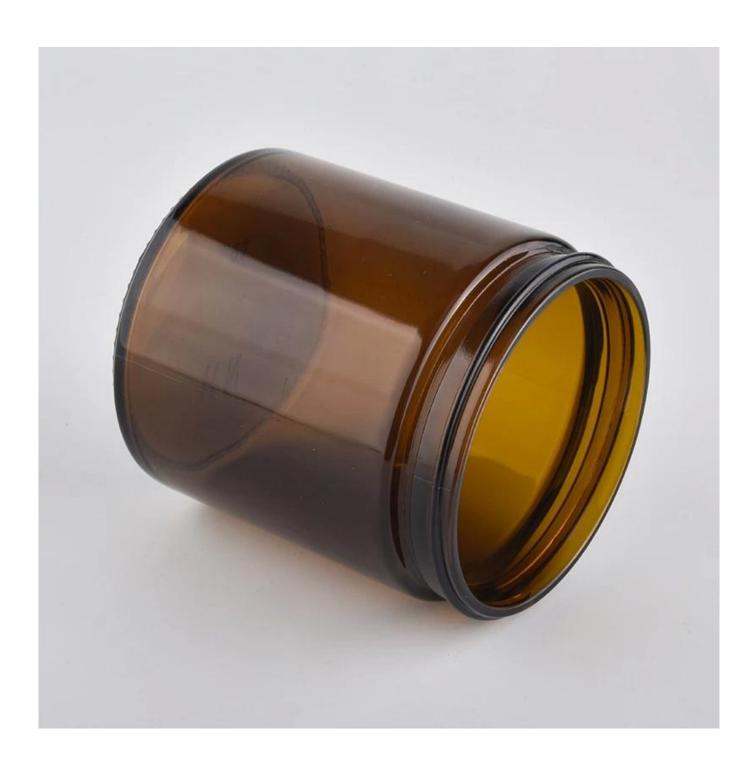

### amber color glass candle jar with screw plastic lid

### Candle Jars Description

| Item no             | SGSZ20032702                                                                                                                                                                                                                                                                                       |  |  |  |  |
|---------------------|----------------------------------------------------------------------------------------------------------------------------------------------------------------------------------------------------------------------------------------------------------------------------------------------------|--|--|--|--|
| Material            | glass candle jar                                                                                                                                                                                                                                                                                   |  |  |  |  |
| craft               | pressed glass candle jars                                                                                                                                                                                                                                                                          |  |  |  |  |
| Sample time         | 1. 5 days if there is glass shape and size 2. 15 days, if you need new shapes and sizes glass                                                                                                                                                                                                      |  |  |  |  |
| Packing             | The usual packing, 4 pieces in the inner box, 48 pieces box                                                                                                                                                                                                                                        |  |  |  |  |
| Product<br>Capacity | 500,000 ~ 1,000,000 pieces per month                                                                                                                                                                                                                                                               |  |  |  |  |
| Delivery time       | Within 35 days after sampling and order confirmed                                                                                                                                                                                                                                                  |  |  |  |  |
| Payment terms       | 30% deposit by T / T in advance and balance against copy of B / L                                                                                                                                                                                                                                  |  |  |  |  |
| Delivery            | By sea, by air, through express and shipping agent acceptable                                                                                                                                                                                                                                      |  |  |  |  |
| Product<br>Features | <ol> <li>Home decorations glass candle jar from high quality</li> <li>Suitable for use at hotel, home, etc.</li> <li>Meet the ASTM Test</li> </ol>                                                                                                                                                 |  |  |  |  |
| For your<br>choice  | <ol> <li>Various designs and sizes for selection</li> <li>Any color painted, cool, plating, laser model Processing cutter</li> <li>Special package as shrink film, color gift box, white gift box, etc.</li> <li>We have a professional workshop and warehouse for ensure delivery time</li> </ol> |  |  |  |  |