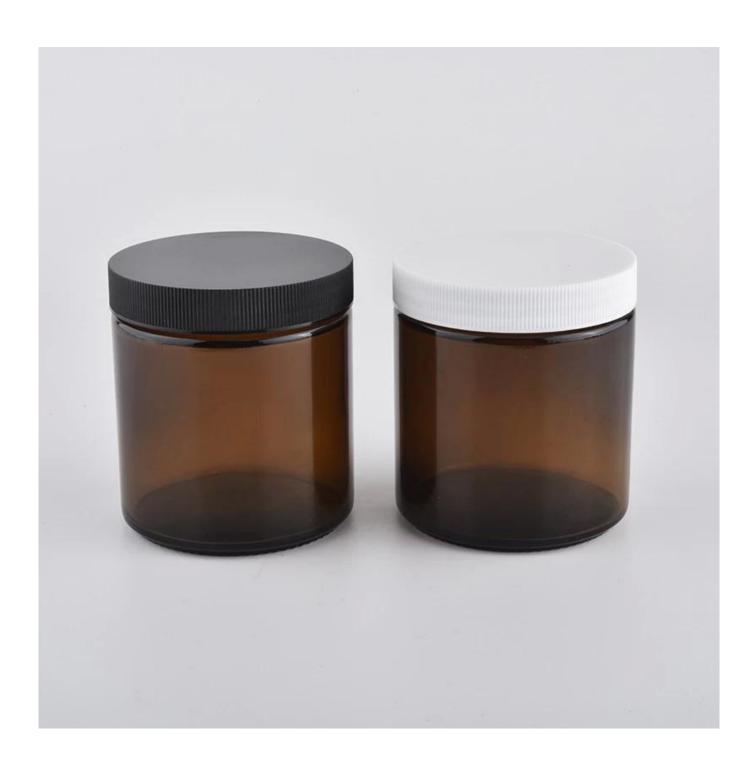

### amber color glass candle jar with screw plastic lid

### Candle Jars Description

| Item no             | SGSZ20032702                                                                                                                                                                                                                                                                                       |  |  |  |  |
|---------------------|----------------------------------------------------------------------------------------------------------------------------------------------------------------------------------------------------------------------------------------------------------------------------------------------------|--|--|--|--|
| Material            | glass candle jar                                                                                                                                                                                                                                                                                   |  |  |  |  |
| craft               | pressed glass candle jars                                                                                                                                                                                                                                                                          |  |  |  |  |
| Sample time         | 1. 5 days if there is glass shape and size 2. 15 days, if you need new shapes and sizes glass                                                                                                                                                                                                      |  |  |  |  |
| Packing             | The usual packing, 4 pieces in the inner box, 48 pieces box                                                                                                                                                                                                                                        |  |  |  |  |
| Product<br>Capacity | 500,000 ~ 1,000,000 pieces per month                                                                                                                                                                                                                                                               |  |  |  |  |
| Delivery time       | Within 35 days after sampling and order confirmed                                                                                                                                                                                                                                                  |  |  |  |  |
| Payment terms       | 30% deposit by T / T in advance and balance against copy of B / L                                                                                                                                                                                                                                  |  |  |  |  |
| Delivery            | By sea, by air, through express and shipping agent acceptable                                                                                                                                                                                                                                      |  |  |  |  |
| Product<br>Features | <ol> <li>Home decorations glass candle jar from high quality</li> <li>Suitable for use at hotel, home, etc.</li> <li>Meet the ASTM Test</li> </ol>                                                                                                                                                 |  |  |  |  |
| For your<br>choice  | <ol> <li>Various designs and sizes for selection</li> <li>Any color painted, cool, plating, laser model Processing cutter</li> <li>Special package as shrink film, color gift box, white gift box, etc.</li> <li>We have a professional workshop and warehouse for ensure delivery time</li> </ol> |  |  |  |  |