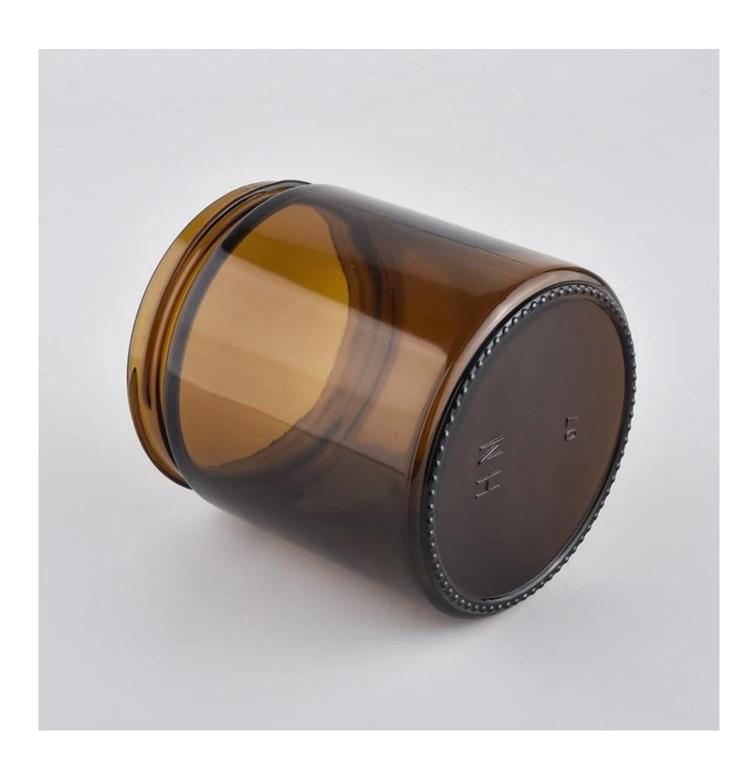

### amber color glass candle jar with screw plastic lid

### Candle Jars Description

| Item no             | SGSZ20032702                                                                                                                                                                                                                                                                                       |  |  |  |  |
|---------------------|----------------------------------------------------------------------------------------------------------------------------------------------------------------------------------------------------------------------------------------------------------------------------------------------------|--|--|--|--|
| Material            | glass candle jar                                                                                                                                                                                                                                                                                   |  |  |  |  |
| craft               | pressed glass candle jars                                                                                                                                                                                                                                                                          |  |  |  |  |
| Sample time         | 1. 5 days if there is glass shape and size 2. 15 days, if you need new shapes and sizes glass                                                                                                                                                                                                      |  |  |  |  |
| Packing             | The usual packing, 4 pieces in the inner box, 48 pieces box                                                                                                                                                                                                                                        |  |  |  |  |
| Product<br>Capacity | 500,000 ~ 1,000,000 pieces per month                                                                                                                                                                                                                                                               |  |  |  |  |
| Delivery time       | Within 35 days after sampling and order confirmed                                                                                                                                                                                                                                                  |  |  |  |  |
| Payment terms       | 30% deposit by T / T in advance and balance against copy of B / L                                                                                                                                                                                                                                  |  |  |  |  |
| Delivery            | By sea, by air, through express and shipping agent acceptable                                                                                                                                                                                                                                      |  |  |  |  |
| Product<br>Features | <ol> <li>Home decorations glass candle jar from high quality</li> <li>Suitable for use at hotel, home, etc.</li> <li>Meet the ASTM Test</li> </ol>                                                                                                                                                 |  |  |  |  |
| For your<br>choice  | <ol> <li>Various designs and sizes for selection</li> <li>Any color painted, cool, plating, laser model Processing cutter</li> <li>Special package as shrink film, color gift box, white gift box, etc.</li> <li>We have a professional workshop and warehouse for ensure delivery time</li> </ol> |  |  |  |  |