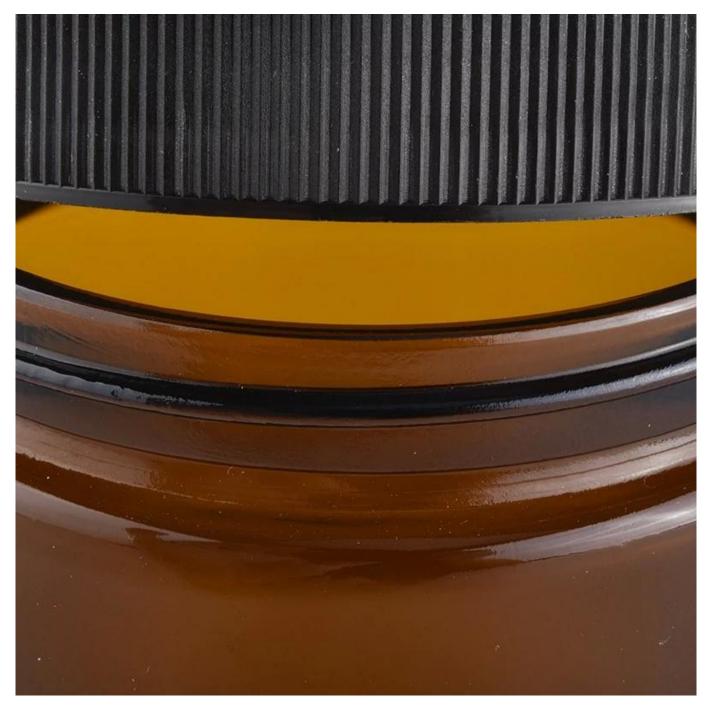

### amber color glass candle jar with screw plastic lid

### Candle Jars Description

| Item no             | SGSZ20032702                                                                                                                                                                                                                                                                                       |  |  |  |  |
|---------------------|----------------------------------------------------------------------------------------------------------------------------------------------------------------------------------------------------------------------------------------------------------------------------------------------------|--|--|--|--|
| Material            | glass candle jar                                                                                                                                                                                                                                                                                   |  |  |  |  |
| craft               | pressed glass candle jars                                                                                                                                                                                                                                                                          |  |  |  |  |
| Sample time         | 1. 5 days if there is glass shape and size 2. 15 days, if you need new shapes and sizes glass                                                                                                                                                                                                      |  |  |  |  |
| Packing             | The usual packing, 4 pieces in the inner box, 48 pieces box                                                                                                                                                                                                                                        |  |  |  |  |
| Product<br>Capacity | 500,000 ~ 1,000,000 pieces per month                                                                                                                                                                                                                                                               |  |  |  |  |
| Delivery time       | Within 35 days after sampling and order confirmed                                                                                                                                                                                                                                                  |  |  |  |  |
| Payment terms       | 30% deposit by T / T in advance and balance against copy of B / L                                                                                                                                                                                                                                  |  |  |  |  |
| Delivery            | By sea, by air, through express and shipping agent acceptable                                                                                                                                                                                                                                      |  |  |  |  |
| Product<br>Features | <ol> <li>Home decorations glass candle jar from high quality</li> <li>Suitable for use at hotel, home, etc.</li> <li>Meet the ASTM Test</li> </ol>                                                                                                                                                 |  |  |  |  |
| For your<br>choice  | <ol> <li>Various designs and sizes for selection</li> <li>Any color painted, cool, plating, laser model Processing cutter</li> <li>Special package as shrink film, color gift box, white gift box, etc.</li> <li>We have a professional workshop and warehouse for ensure delivery time</li> </ol> |  |  |  |  |