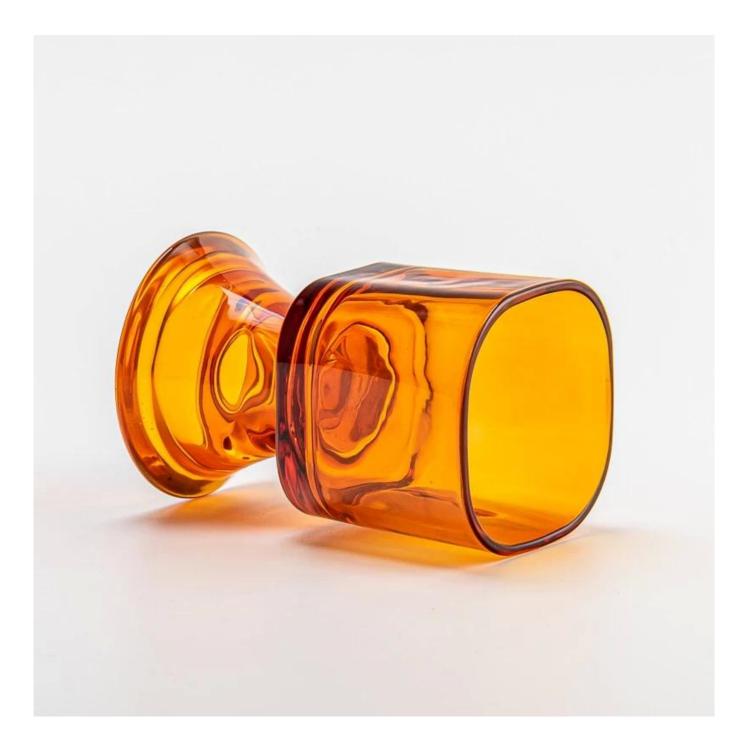

#### amber color glass candle jar with stand

MOQ:5000 PCS

Sample lead time: 7-12days

- \* this candle holder is glass material
- \* popular size in market