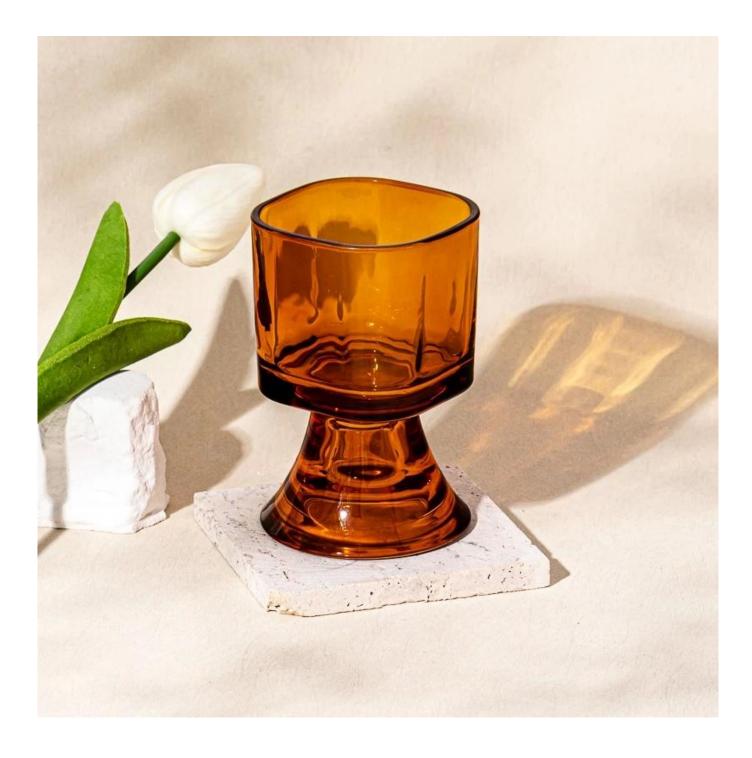

#### amber color glass candle jar with stand

MOQ:5000 PCS

Sample lead time: 7-12days

- \* this candle holder is glass material
- \* popular size in market