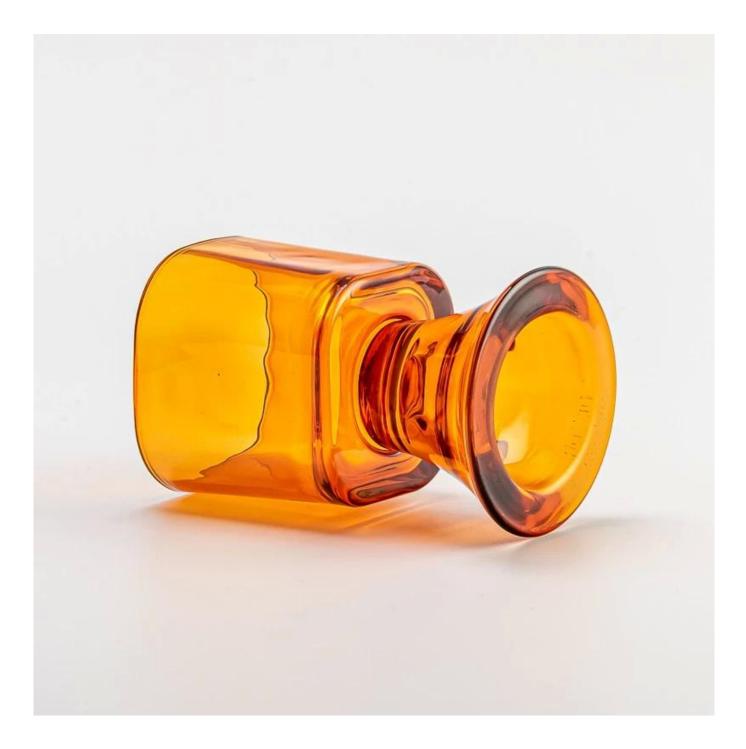

#### amber color glass candle jar with stand

MOQ:5000 PCS

Sample lead time: 7-12days

- \* this candle holder is glass material
- \* popular size in market

#### Candle Jars Description

| Item number. | SGCX25030905              |  |
|--------------|---------------------------|--|
| Material     | glass                     |  |
| craft        | pressed glass candle jars |  |