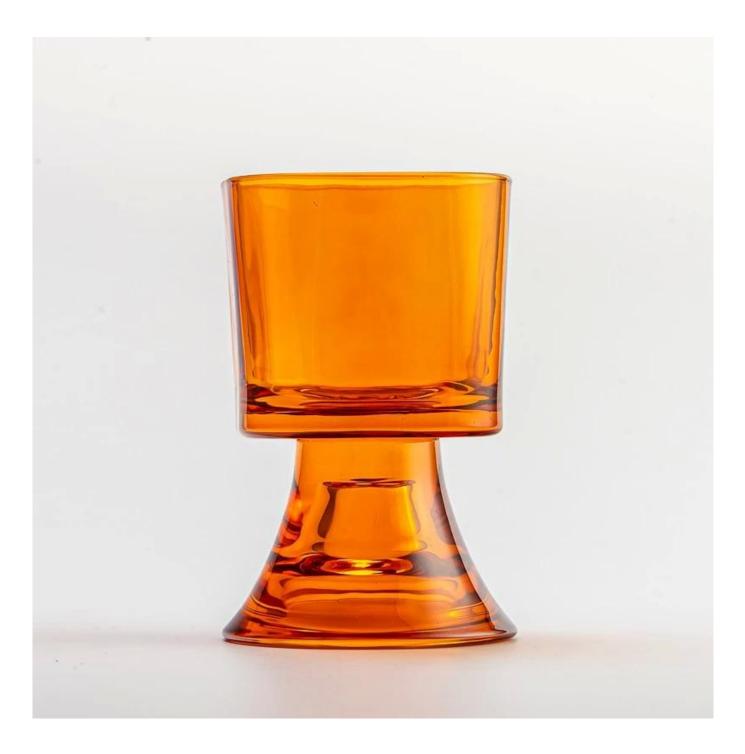

#### amber color glass candle jar with stand

MOQ:5000 PCS

Sample lead time: 7-12days

- \* this candle holder is glass material
- \* popular size in market

#### Candle Jars Description

| Item number. | SGCX25030905              |  |
|--------------|---------------------------|--|
| Material     | glass                     |  |
| craft        | pressed glass candle jars |  |