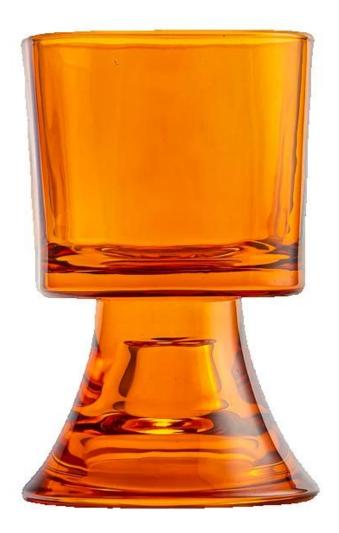

#### amber color glass candle jar with stand

MOQ:5000 PCS

Sample lead time: 7-12days

- \* this candle holder is glass material
- \* popular size in market

#### Candle Jars Description

| Item number. | SGCX25030905              |  |
|--------------|---------------------------|--|
| Material     | glass                     |  |
| craft        | pressed glass candle jars |  |