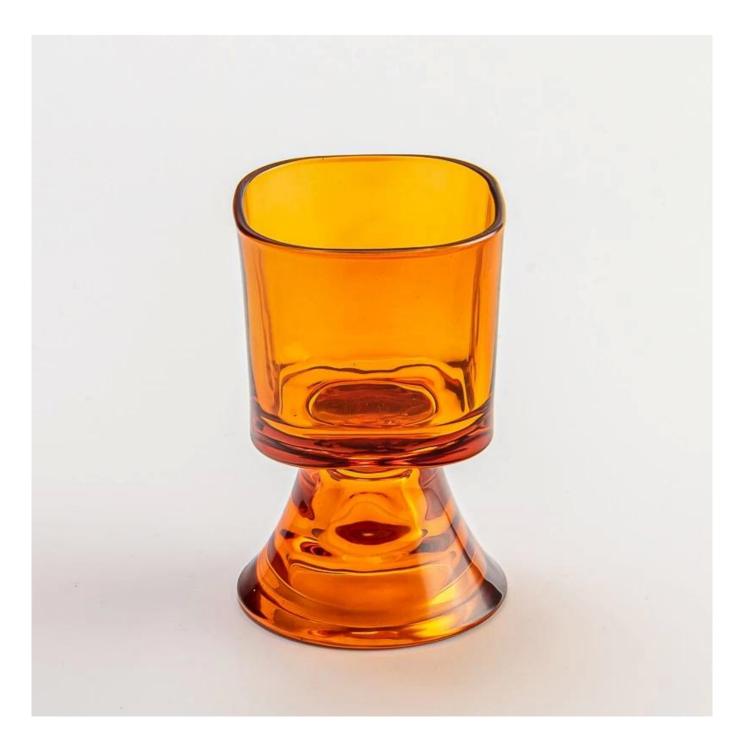

#### amber color glass candle jar with stand

MOQ:5000 PCS

Sample lead time: 7-12days

- \* this candle holder is glass material
- \* popular size in market