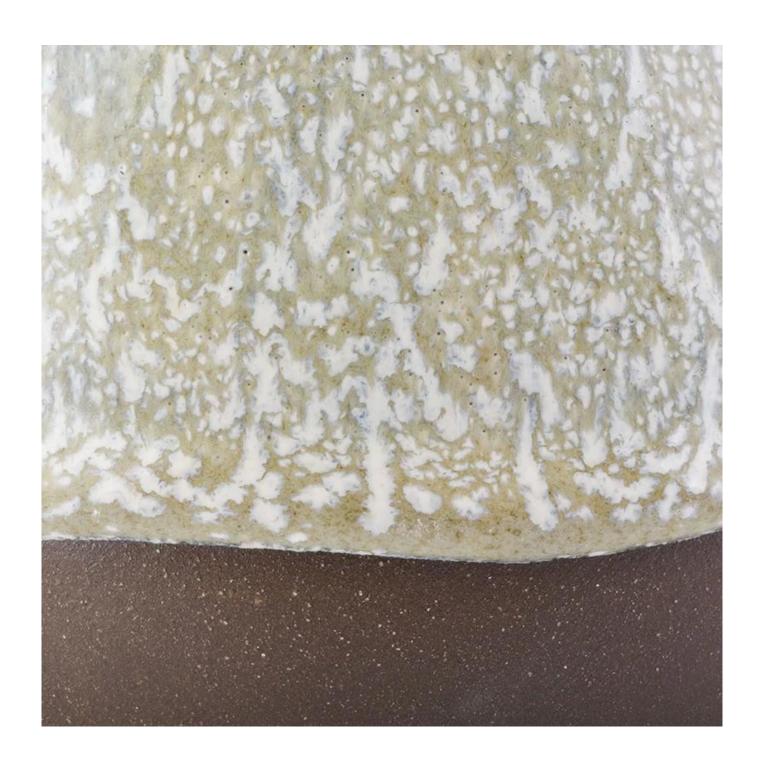

## antique ceramic candle holders for wedding decor

| product name     | antique ceramic candle holders for wedding decor                                                                                                                                                                                        |
|------------------|-----------------------------------------------------------------------------------------------------------------------------------------------------------------------------------------------------------------------------------------|
| Item             | SGJW190129013                                                                                                                                                                                                                           |
| Size             | Top dia: 100mm Bottom dia: 100mm Height:90mm Weight: 405g Capacity: 630ml                                                                                                                                                               |
| Capacity         | 10oz 14oz 16oz candle holders etc. It's available                                                                                                                                                                                       |
| Sampling time    | 1.5 days if the shape and size of the products exist 2.15 days if you need new shape and size of the products                                                                                                                           |
| Packaging        | 24pcs / 36pcs / 48pcs regular safety packing and so on For export carton with egg divider                                                                                                                                               |
| MOQ              | 3000pcs                                                                                                                                                                                                                                 |
| Delivery time    | Within 55 days after the order confirmed                                                                                                                                                                                                |
| Payment terms    | 30% deposit by T / T in advance, the balance after showing the copy of B / L $$                                                                                                                                                         |
| Product features | <ol> <li>High quality and competitive prices</li> <li>Testing ASTM</li> <li>Eco Friendly</li> <li>It is widely aimed at Wedding, party, home, bars etc.</li> <li>ceramic candle contianers with transmutation decoration way</li> </ol> |