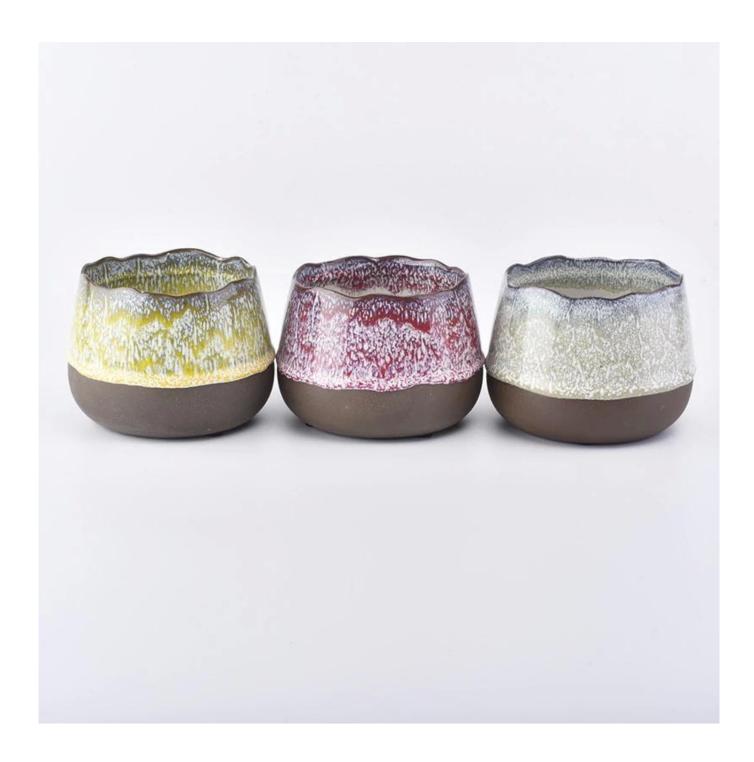

## antique ceramic candle holders for wedding decor

| product name     | antique ceramic candle holders for wedding decor                                                                                                                                                                                        |
|------------------|-----------------------------------------------------------------------------------------------------------------------------------------------------------------------------------------------------------------------------------------|
| Item             | SGJW190129013                                                                                                                                                                                                                           |
| Size             | Top dia: 100mm Bottom dia: 100mm Height:90mm Weight: 405g Capacity: 630ml                                                                                                                                                               |
| Capacity         | 10oz 14oz 16oz candle holders etc. It's available                                                                                                                                                                                       |
| Sampling time    | 1.5 days if the shape and size of the products exist 2.15 days if you need new shape and size of the products                                                                                                                           |
| Packaging        | 24pcs / 36pcs / 48pcs regular safety packing and so on For export carton with egg divider                                                                                                                                               |
| MOQ              | 3000pcs                                                                                                                                                                                                                                 |
| Delivery time    | Within 55 days after the order confirmed                                                                                                                                                                                                |
| Payment terms    | 30% deposit by T / T in advance, the balance after showing the copy of B / L $$                                                                                                                                                         |
| Product features | <ol> <li>High quality and competitive prices</li> <li>Testing ASTM</li> <li>Eco Friendly</li> <li>It is widely aimed at Wedding, party, home, bars etc.</li> <li>ceramic candle contianers with transmutation decoration way</li> </ol> |