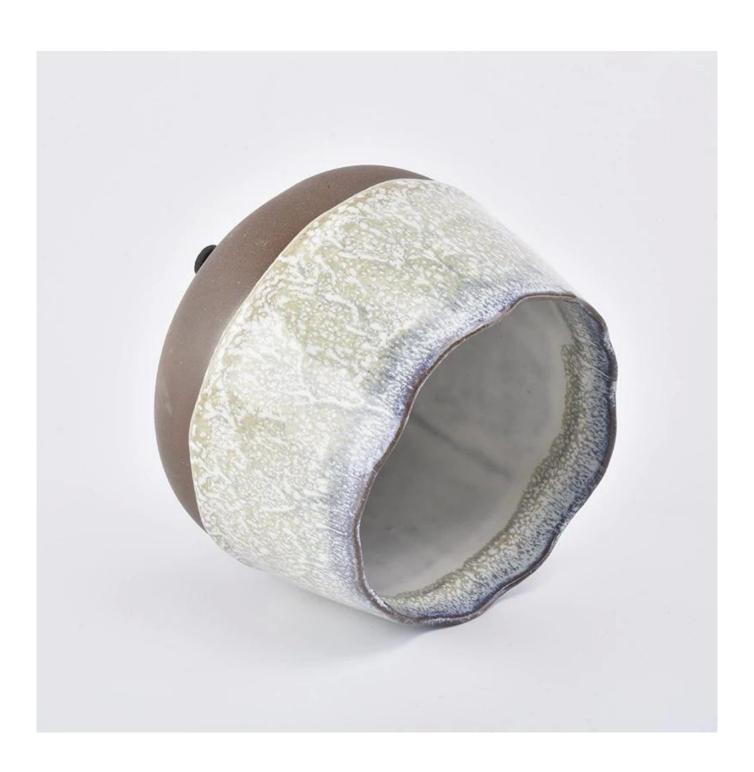

## antique ceramic candle holders for wedding decor

| product name     | antique ceramic candle holders for wedding decor                                                                                                                                                                                        |
|------------------|-----------------------------------------------------------------------------------------------------------------------------------------------------------------------------------------------------------------------------------------|
| Item             | SGJW190129013                                                                                                                                                                                                                           |
| Size             | Top dia: 100mm Bottom dia: 100mm Height:90mm Weight: 405g Capacity: 630ml                                                                                                                                                               |
| Capacity         | 10oz 14oz 16oz candle holders etc. It's available                                                                                                                                                                                       |
| Sampling time    | 1.5 days if the shape and size of the products exist 2.15 days if you need new shape and size of the products                                                                                                                           |
| Packaging        | 24pcs / 36pcs / 48pcs regular safety packing and so on For export carton with egg divider                                                                                                                                               |
| MOQ              | 3000pcs                                                                                                                                                                                                                                 |
| Delivery time    | Within 55 days after the order confirmed                                                                                                                                                                                                |
| Payment terms    | 30% deposit by T / T in advance, the balance after showing the copy of B / L $$                                                                                                                                                         |
| Product features | <ol> <li>High quality and competitive prices</li> <li>Testing ASTM</li> <li>Eco Friendly</li> <li>It is widely aimed at Wedding, party, home, bars etc.</li> <li>ceramic candle contianers with transmutation decoration way</li> </ol> |