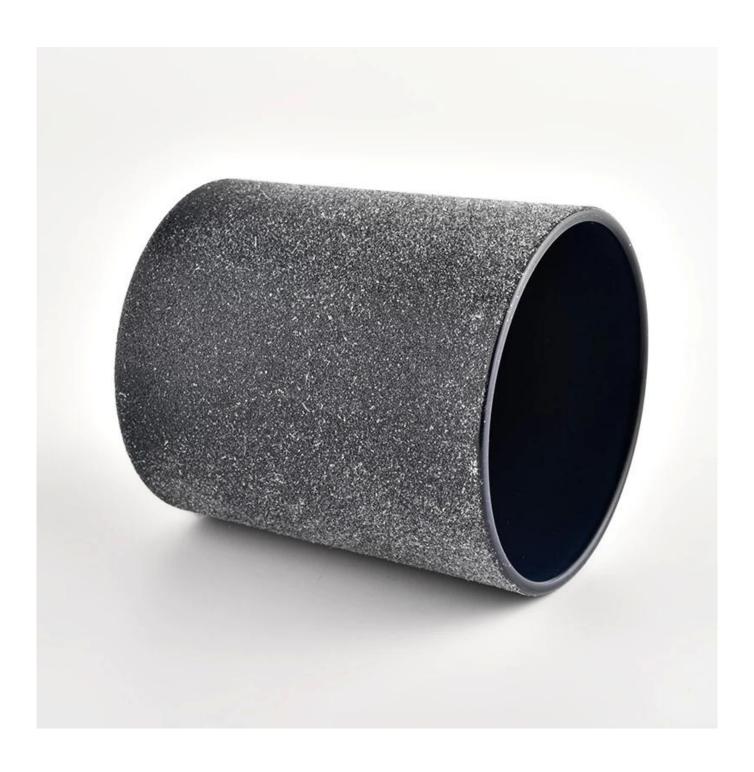

#### antique decoration black glass candle jar with white frosted

#### Candle Jars Description

| Item number.                                           | SGHL21121517                                                                  |  |
|--------------------------------------------------------|-------------------------------------------------------------------------------|--|
| Material                                               | glass                                                                         |  |
| craft                                                  | pressed glass candle jars                                                     |  |
| Sample time 1. 5 days if there is glass shape and size |                                                                               |  |
|                                                        | 2. 15 days, if you need new shapes and sizes glass                            |  |
| Packing                                                | The usual packing, 4 pieces in the inner box, 48 pieces box                   |  |
| Product Capacity                                       | y 500,000 ~ 1,000,000 pieces per month                                        |  |
| Delivery time                                          | Within 35 days after sampling and order confirmed                             |  |
| Payment terms                                          | yment terms 30% deposit by T / T in advance and balance against copy of B / L |  |