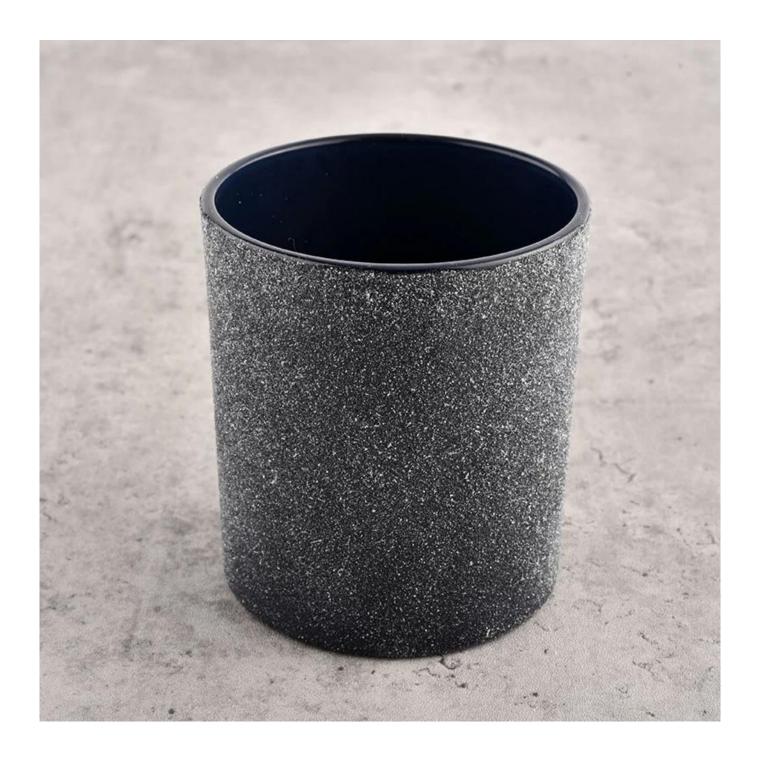

#### antique decoration black glass candle jar with white frosted

#### Candle Jars Description

| Item number.                                           | SGHL21121517                                                                  |  |
|--------------------------------------------------------|-------------------------------------------------------------------------------|--|
| Material                                               | glass                                                                         |  |
| craft                                                  | pressed glass candle jars                                                     |  |
| Sample time 1. 5 days if there is glass shape and size |                                                                               |  |
|                                                        | 2. 15 days, if you need new shapes and sizes glass                            |  |
| Packing                                                | The usual packing, 4 pieces in the inner box, 48 pieces box                   |  |
| Product Capacity                                       | y 500,000 ~ 1,000,000 pieces per month                                        |  |
| Delivery time                                          | Within 35 days after sampling and order confirmed                             |  |
| Payment terms                                          | yment terms 30% deposit by T / T in advance and balance against copy of B / L |  |