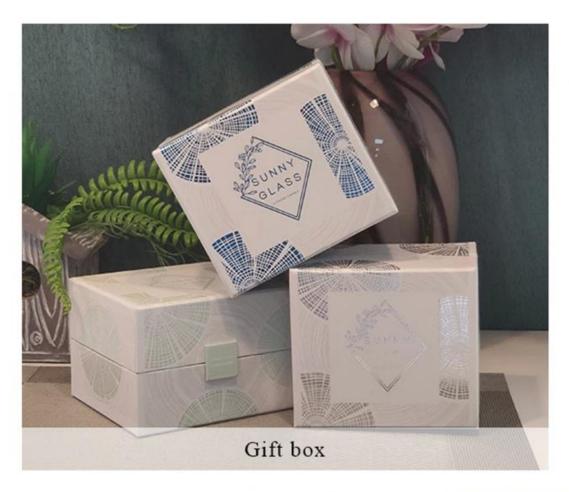

#### Packing & Shipping

| Delivery         | By sea, by air, through express and shipping agent acceptable             |  |  |
|------------------|---------------------------------------------------------------------------|--|--|
|                  | 1. Home decorations glass candle jar from high quality                    |  |  |
| Product Features | 2. Suitable for use at hotel, home, etc.                                  |  |  |
|                  | 3. Meet the ASTM Test                                                     |  |  |
|                  |                                                                           |  |  |
|                  |                                                                           |  |  |
|                  | 1. Various designs and sizes for selection                                |  |  |
| For your choice  | 2 Any color painted, cool, plating, laser model Processing cutter         |  |  |
|                  | 3. Special package as shrink film, color gift box, white gift box, etc.   |  |  |
|                  | 4. We have a professional workshop and warehouse for ensure delivery time |  |  |
|                  |                                                                           |  |  |
|                  |                                                                           |  |  |