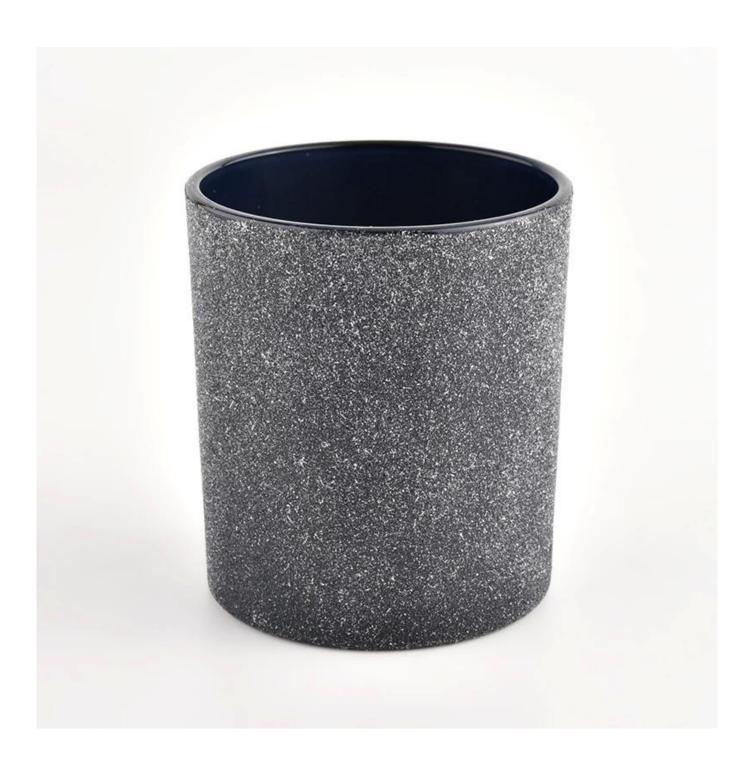

#### antique decoration black glass candle jar with white frosted

#### Candle Jars Description

| Item number.                                           | SGHL21121517                                                                  |  |
|--------------------------------------------------------|-------------------------------------------------------------------------------|--|
| Material                                               | glass                                                                         |  |
| craft                                                  | pressed glass candle jars                                                     |  |
| Sample time 1. 5 days if there is glass shape and size |                                                                               |  |
|                                                        | 2. 15 days, if you need new shapes and sizes glass                            |  |
| Packing                                                | The usual packing, 4 pieces in the inner box, 48 pieces box                   |  |
| Product Capacity                                       | y 500,000 ~ 1,000,000 pieces per month                                        |  |
| Delivery time                                          | Within 35 days after sampling and order confirmed                             |  |
| Payment terms                                          | yment terms 30% deposit by T / T in advance and balance against copy of B / L |  |