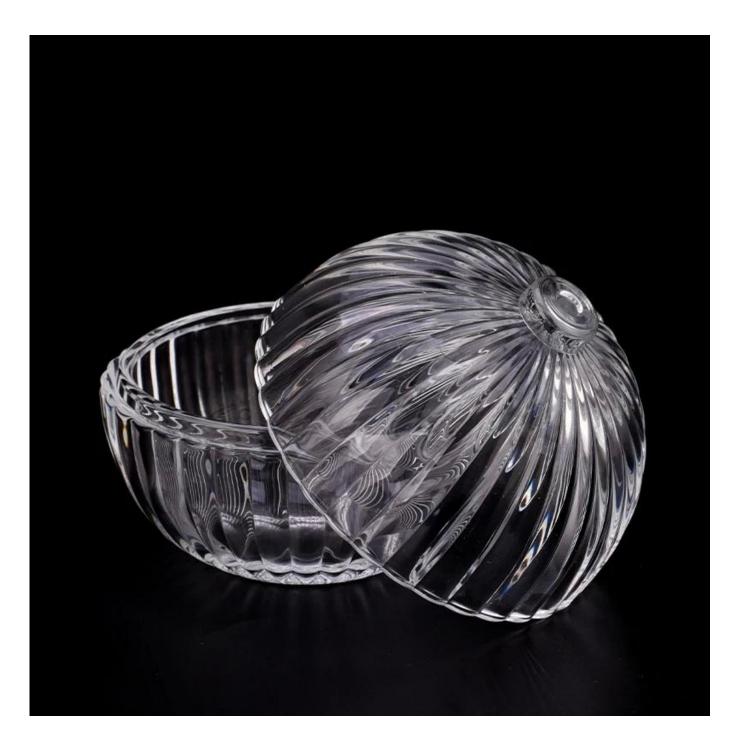

### ball shape 9oz glass candle jar candle bowl

# product description

| product<br>name   | ball shape 9oz glass candle jar candle bowl                                                                                                         |
|-------------------|-----------------------------------------------------------------------------------------------------------------------------------------------------|
| Sample<br>time    | 1. 5 days if there is glass shape and size 2. 15 days, if you need new shapes and sizes glass                                                       |
| Measure           | Item No.:SGKY23083107 Jar Top dia: 99 mm Bottom dia: 55 mm Height: 57 mm Weight: 273 g Capacity:260 ml Lid Top dia:110 mm Height:80 mm Weight:191 g |
| Packing           | Normal packing, Individual gift box, PVC box, window box, color box, white box, etc                                                                 |
| Delivery<br>time  | Within 35 days after the sample and order confirmed                                                                                                 |
| Payment<br>term   | 30% deposit by T/T in advance and the balance against the copy of B/L                                                                               |
| Shipment          | By sea,by air,by Express and your shipping agent is acceptable                                                                                      |
| Usage<br>Occasion | Home decor,Wedding Decoration,Wedding Favors,Decoration enhancement,                                                                                |

Composed of brilliantly clear glass, the outer walls of these large **glass candle jars** act as a window to display your gorgeous scented candles.456ml capacity ensures that your candles will have ample space to burn, spreading wonderful scents throughout the room.

Large capacity design glass candle jars brilliantly displays colorful candles. Use your creative talents to make elegant centerpieces for weddings, dining tables or any area requiring beautiful candle lighting.