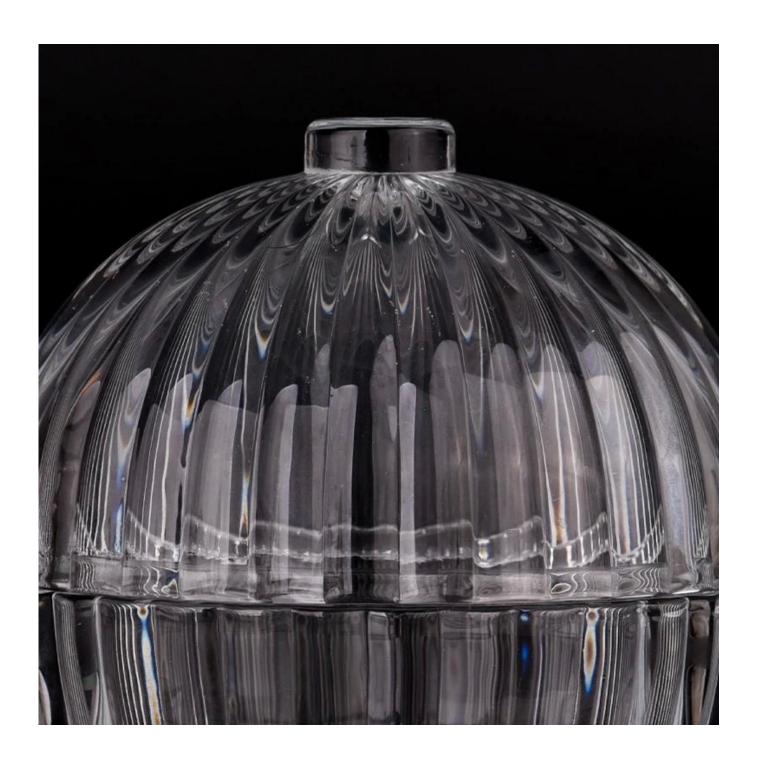

### ball shape 9oz glass candle jar candle bowl

# product description

| product<br>name   | ball shape 9oz glass candle jar candle bowl                                                                                                         |
|-------------------|-----------------------------------------------------------------------------------------------------------------------------------------------------|
| Sample<br>time    | 1. 5 days if there is glass shape and size 2. 15 days, if you need new shapes and sizes glass                                                       |
| Measure           | Item No.:SGKY23083107 Jar Top dia: 99 mm Bottom dia: 55 mm Height: 57 mm Weight: 273 g Capacity:260 ml Lid Top dia:110 mm Height:80 mm Weight:191 g |
| Packing           | Normal packing, Individual gift box, PVC box, window box, color box, white box, etc                                                                 |
| Delivery<br>time  | Within 35 days after the sample and order confirmed                                                                                                 |
| Payment<br>term   | 30% deposit by T/T in advance and the balance against the copy of B/L                                                                               |
| Shipment          | By sea,by air,by Express and your shipping agent is acceptable                                                                                      |
| Usage<br>Occasion | Home decor,Wedding Decoration,Wedding Favors,Decoration enhancement,                                                                                |

Composed of brilliantly clear glass, the outer walls of these large **glass candle jars** act as a window to display your gorgeous scented candles.456ml capacity ensures that your candles will have ample space to burn, spreading wonderful scents throughout the room.

Large capacity design glass candle jars brilliantly displays colorful candles. Use your creative talents to make elegant centerpieces for weddings, dining tables or any area requiring beautiful candle lighting.