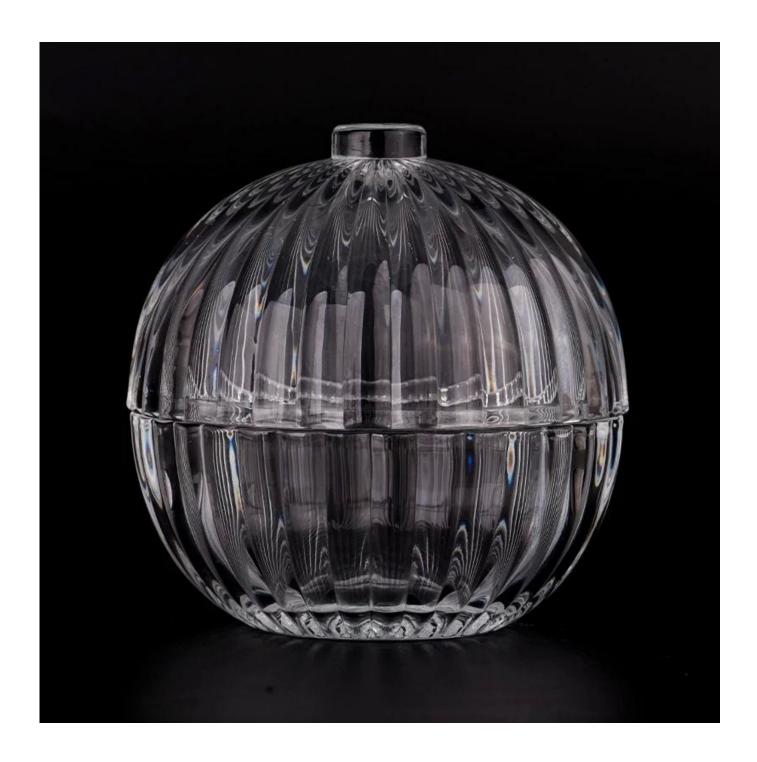

### ball shape 9oz glass candle jar candle bowl

# product description

| product<br>name   | ball shape 9oz glass candle jar candle bowl                                                                                                         |
|-------------------|-----------------------------------------------------------------------------------------------------------------------------------------------------|
| Sample<br>time    | 1. 5 days if there is glass shape and size 2. 15 days, if you need new shapes and sizes glass                                                       |
| Measure           | Item No.:SGKY23083107 Jar Top dia: 99 mm Bottom dia: 55 mm Height: 57 mm Weight: 273 g Capacity:260 ml Lid Top dia:110 mm Height:80 mm Weight:191 g |
| Packing           | Normal packing, Individual gift box, PVC box, window box, color box, white box, etc                                                                 |
| Delivery<br>time  | Within 35 days after the sample and order confirmed                                                                                                 |
| Payment<br>term   | 30% deposit by T/T in advance and the balance against the copy of B/L                                                                               |
| Shipment          | By sea,by air,by Express and your shipping agent is acceptable                                                                                      |
| Usage<br>Occasion | Home decor,Wedding Decoration,Wedding Favors,Decoration enhancement,                                                                                |

Composed of brilliantly clear glass, the outer walls of these large **glass candle jars** act as a window to display your gorgeous scented candles.456ml capacity ensures that your candles will have ample space to burn, spreading wonderful scents throughout the room.

Large capacity design glass candle jars brilliantly displays colorful candles. Use your creative talents to make elegant centerpieces for weddings, dining tables or any area requiring beautiful candle lighting.