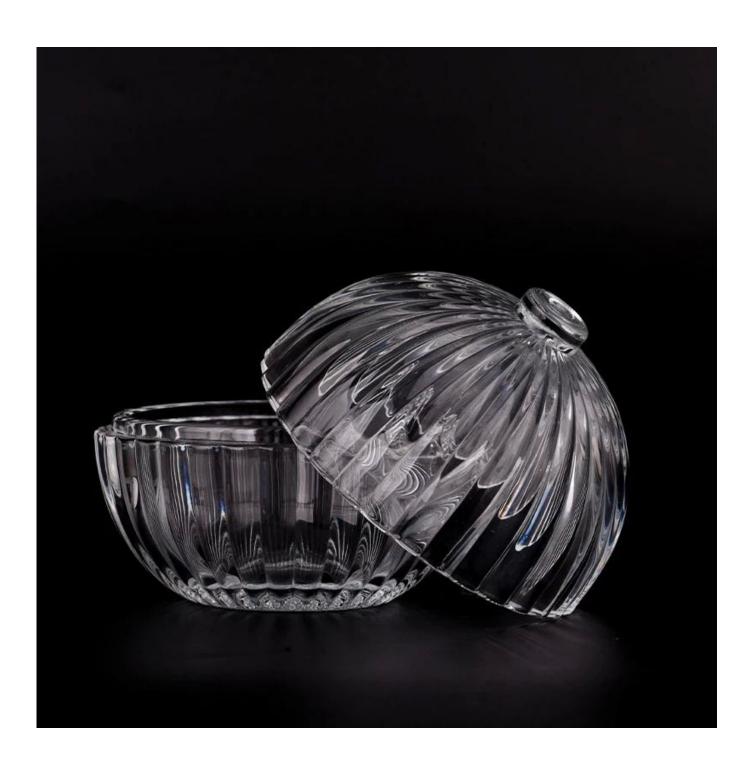

### ball shape 9oz glass candle jar candle bowl

# product description

| product<br>name   | ball shape 9oz glass candle jar candle bowl                                                                                                         |
|-------------------|-----------------------------------------------------------------------------------------------------------------------------------------------------|
| Sample<br>time    | 1. 5 days if there is glass shape and size 2. 15 days, if you need new shapes and sizes glass                                                       |
| Measure           | Item No.:SGKY23083107 Jar Top dia: 99 mm Bottom dia: 55 mm Height: 57 mm Weight: 273 g Capacity:260 ml Lid Top dia:110 mm Height:80 mm Weight:191 g |
| Packing           | Normal packing, Individual gift box, PVC box, window box, color box, white box, etc                                                                 |
| Delivery<br>time  | Within 35 days after the sample and order confirmed                                                                                                 |
| Payment<br>term   | 30% deposit by T/T in advance and the balance against the copy of B/L                                                                               |
| Shipment          | By sea,by air,by Express and your shipping agent is acceptable                                                                                      |
| Usage<br>Occasion | Home decor,Wedding Decoration,Wedding Favors,Decoration enhancement,                                                                                |

Composed of brilliantly clear glass, the outer walls of these large **glass candle jars** act as a window to display your gorgeous scented candles.456ml capacity ensures that your candles will have ample space to burn, spreading wonderful scents throughout the room.

Large capacity design glass candle jars brilliantly displays colorful candles. Use your creative talents to make elegant centerpieces for weddings, dining tables or any area requiring beautiful candle lighting.