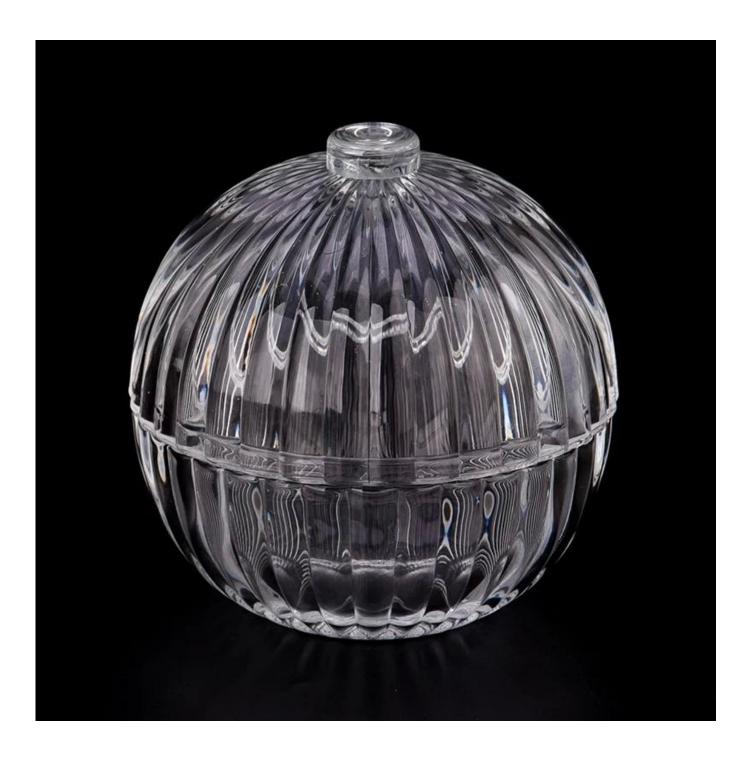

### ball shape 9oz glass candle jar candle bowl

# product description

| product<br>name   | ball shape 9oz glass candle jar candle bowl                                                                                                         |
|-------------------|-----------------------------------------------------------------------------------------------------------------------------------------------------|
| Sample<br>time    | 1. 5 days if there is glass shape and size 2. 15 days, if you need new shapes and sizes glass                                                       |
| Measure           | Item No.:SGKY23083107 Jar Top dia: 99 mm Bottom dia: 55 mm Height: 57 mm Weight: 273 g Capacity:260 ml Lid Top dia:110 mm Height:80 mm Weight:191 g |
| Packing           | Normal packing, Individual gift box, PVC box, window box, color box, white box, etc                                                                 |
| Delivery<br>time  | Within 35 days after the sample and order confirmed                                                                                                 |
| Payment<br>term   | 30% deposit by T/T in advance and the balance against the copy of B/L                                                                               |
| Shipment          | By sea,by air,by Express and your shipping agent is acceptable                                                                                      |
| Usage<br>Occasion | Home decor,Wedding Decoration,Wedding Favors,Decoration enhancement,                                                                                |

Composed of brilliantly clear glass, the outer walls of these large **glass candle jars** act as a window to display your gorgeous scented candles.456ml capacity ensures that your candles will have ample space to burn, spreading wonderful scents throughout the room.

Large capacity design glass candle jars brilliantly displays colorful candles. Use your creative talents to make elegant centerpieces for weddings, dining tables or any area requiring beautiful candle lighting.