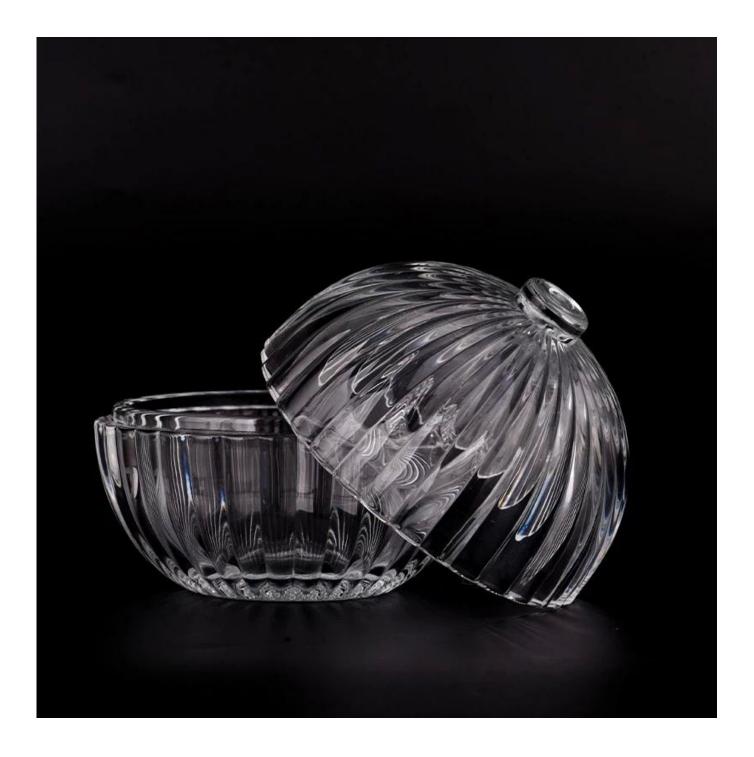

### ball shape 9oz glass candle jar candle bowl

# product description

| product<br>name   | ball shape 9oz glass candle jar candle bowl                                                                                                         |
|-------------------|-----------------------------------------------------------------------------------------------------------------------------------------------------|
| Sample<br>time    | 1. 5 days if there is glass shape and size 2. 15 days, if you need new shapes and sizes glass                                                       |
| Measure           | Item No.:SGKY23083107 Jar Top dia: 99 mm Bottom dia: 55 mm Height: 57 mm Weight: 273 g Capacity:260 ml Lid Top dia:110 mm Height:80 mm Weight:191 g |
| Packing           | Normal packing, Individual gift box, PVC box, window box, color box, white box, etc                                                                 |
| Delivery<br>time  | Within 35 days after the sample and order confirmed                                                                                                 |
| Payment<br>term   | 30% deposit by T/T in advance and the balance against the copy of B/L                                                                               |
| Shipment          | By sea,by air,by Express and your shipping agent is acceptable                                                                                      |
| Usage<br>Occasion | Home decor,Wedding Decoration,Wedding Favors,Decoration enhancement,                                                                                |

Composed of brilliantly clear glass, the outer walls of these large **glass candle jars** act as a window to display your gorgeous scented candles.456ml capacity ensures that your candles will have ample space to burn, spreading wonderful scents throughout the room.

Large capacity design glass candle jars brilliantly displays colorful candles. Use your creative talents to make elegant centerpieces for weddings, dining tables or any area requiring beautiful candle lighting.