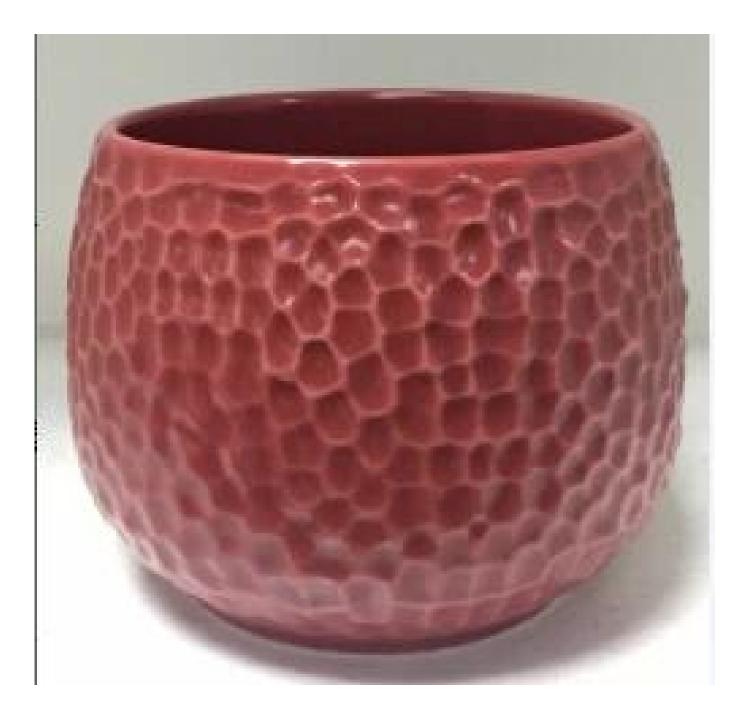

## ball shaped dot debossed ceramic candle containers

| Size             | Top dia: 100mm<br>Bottom dia: 120mm<br>Height: 86mm<br>Weight: 324g<br>Capacity: 455ml<br>Sample time: 7 days<br>Mass production time: 30 days after the order confirmed<br>Product capacity: 300000-400000 every month<br>Payment terms: 30% deposit by T/T in advance and the balance after showing<br>the copy of B/L |
|------------------|--------------------------------------------------------------------------------------------------------------------------------------------------------------------------------------------------------------------------------------------------------------------------------------------------------------------------|
| color            | Any color printing on ceramic are available                                                                                                                                                                                                                                                                              |
| Material         | ceramic                                                                                                                                                                                                                                                                                                                  |
| Sample           | 7days                                                                                                                                                                                                                                                                                                                    |
| Terms of payment | 30% deposit by T/T in advance and the balance after showing copy of L/C                                                                                                                                                                                                                                                  |
| Certification    | ASTM Test (for candle holder)                                                                                                                                                                                                                                                                                            |
| For your choice  | 1, Any logo printing on glass body<br>2, Any color painted, frosted, electroplating, logo laser for the finish<br>3, Special packing like shrink wrap, color gift box, white box etc<br>4, Any shape, size meet your need                                                                                                |
| Allow Standa     |                                                                                                                                                                                                                                                                                                                          |