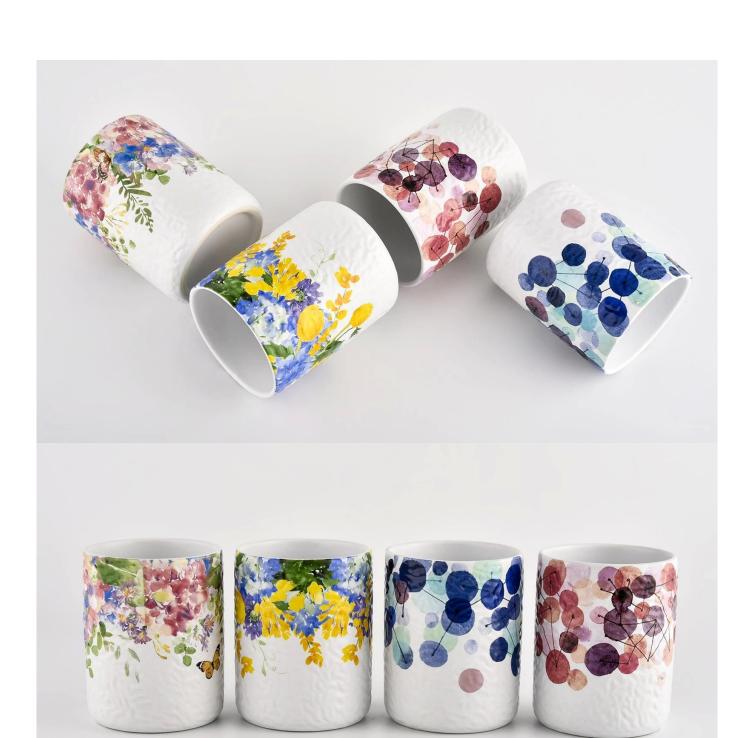

#### Candle Jars Description

**Size: 83**mm\*105mm

This white ceramic vessel is made with beautiful painting which is good for holding about 11 oz wax.

Candle accessaries

Team and Office

Factory Show