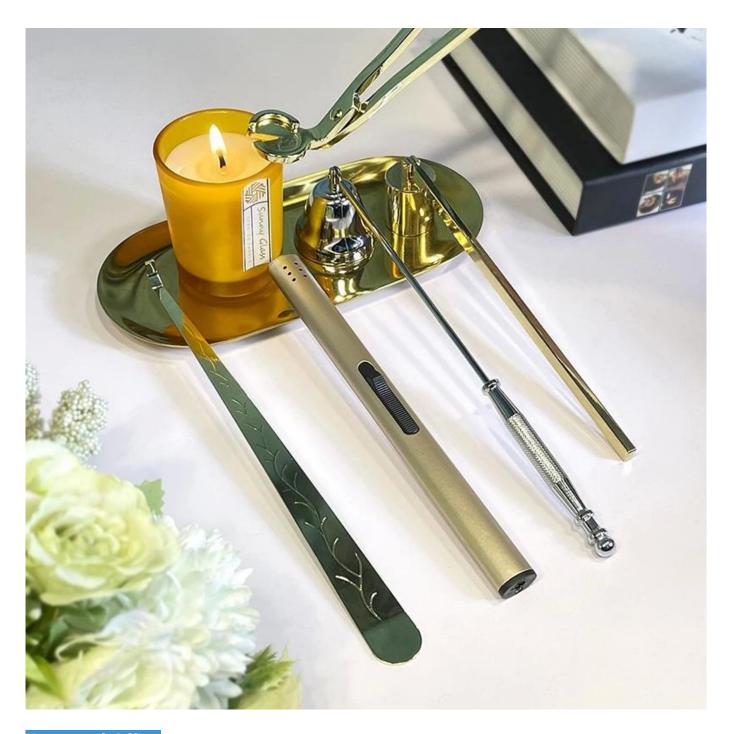

#### Candle Jars Description

**Size: 83**mm\*105mm

This white ceramic vessel is made with beautiful painting which is good for holding about 11 oz wax.

Candle accessaries

Team and Office

Factory Show