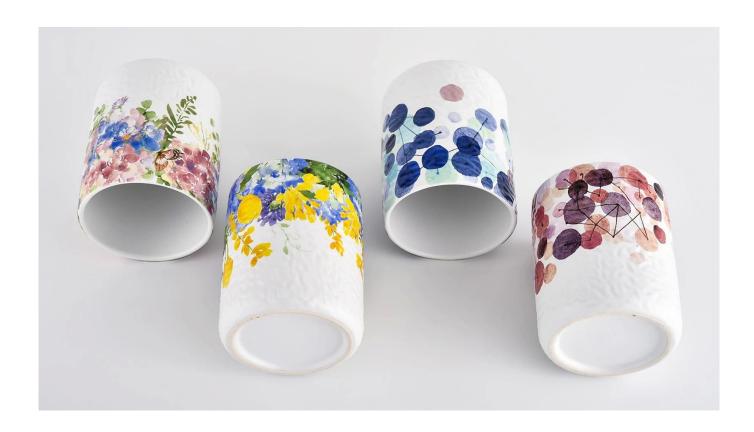

#### Candle Jars Description

**Size: 83**mm\*105mm

This white ceramic vessel is made with beautiful painting which is good for holding about 11 oz wax.

Candle accessaries

Team and Office

Factory Show