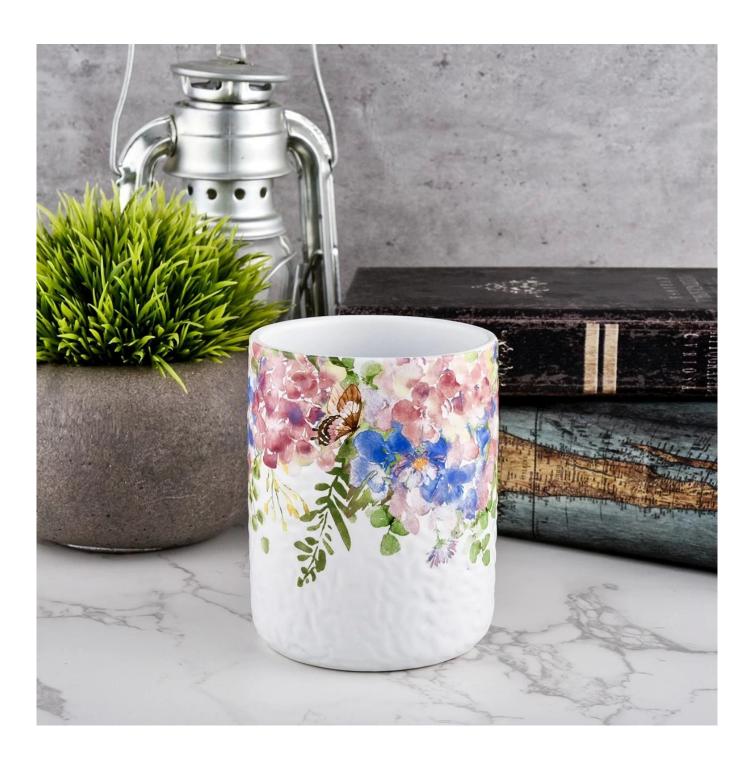

#### Candle Jars Description

**Size: 83**mm\*105mm

This white ceramic vessel is made with beautiful painting which is good for holding about 11 oz wax.

Candle accessaries

Team and Office

Factory Show