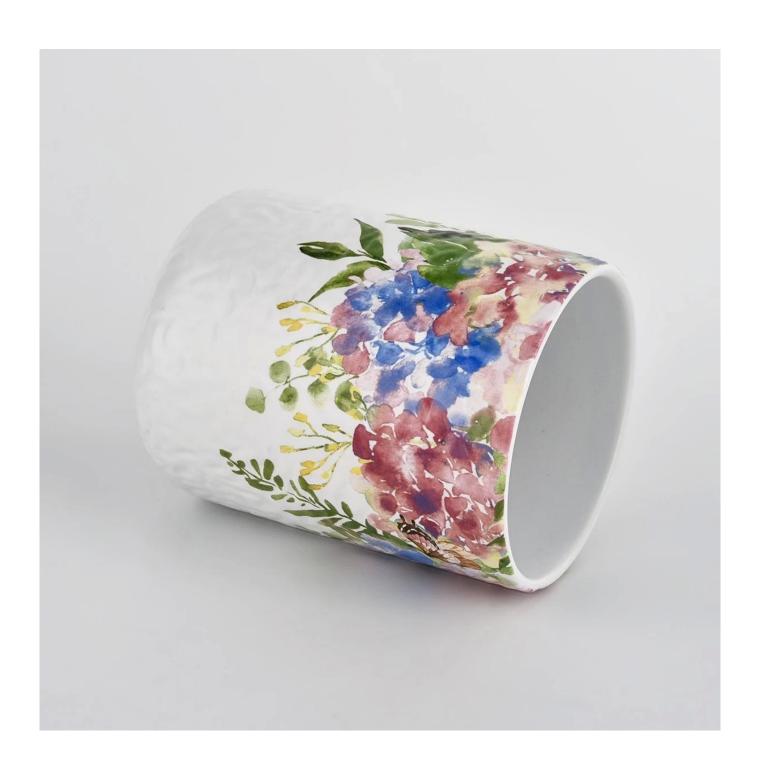

#### Candle Jars Description

**Size: 83**mm\*105mm

This white ceramic vessel is made with beautiful painting which is good for holding about 11 oz wax.

Candle accessaries

Team and Office

Factory Show