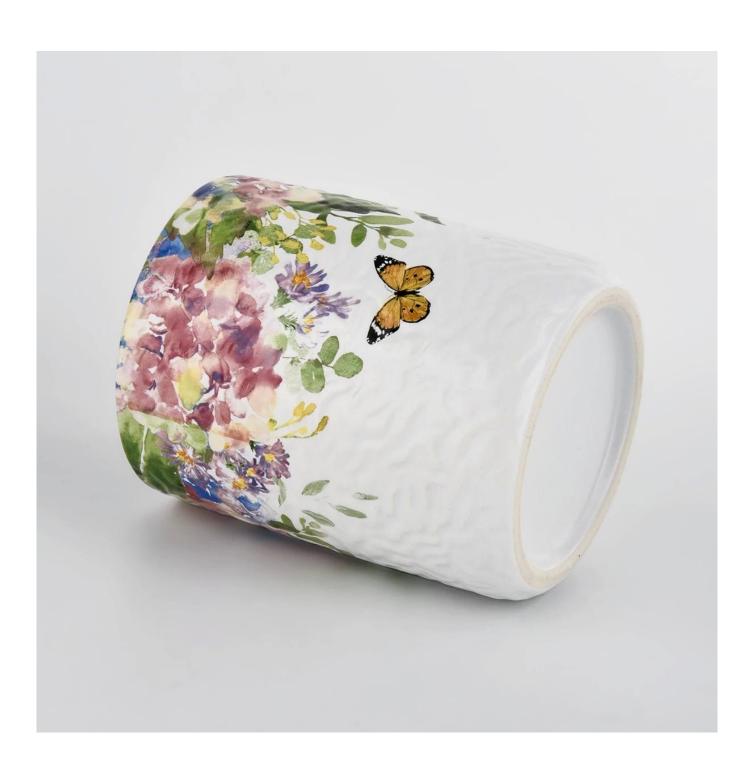

#### Candle Jars Description

**Size: 83**mm\*105mm

This white ceramic vessel is made with beautiful painting which is good for holding about 11 oz wax.

Candle accessaries

Team and Office

Factory Show