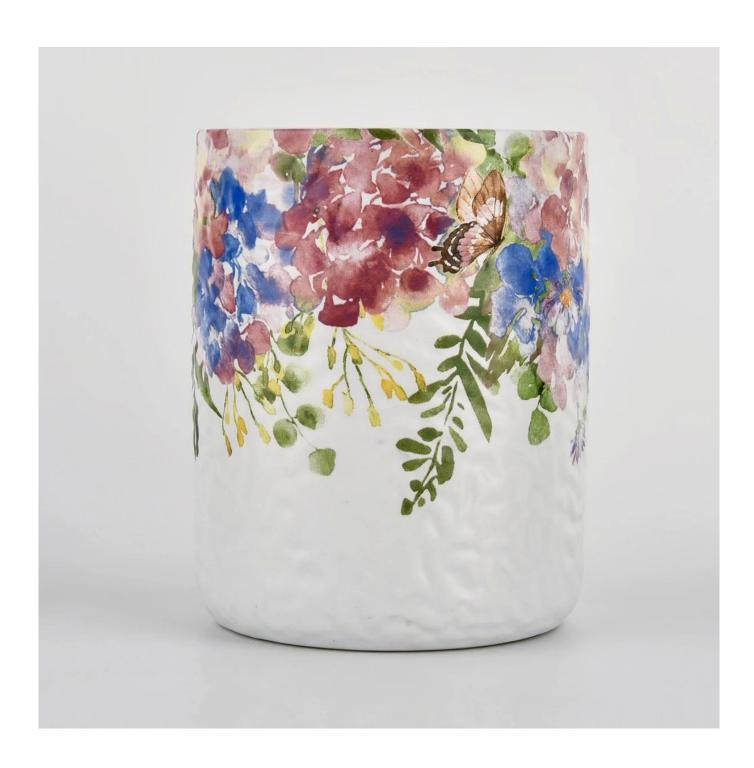

#### Candle Jars Description

**Size: 83**mm\*105mm

This white ceramic vessel is made with beautiful painting which is good for holding about 11 oz wax.

Candle accessaries

Team and Office

Factory Show