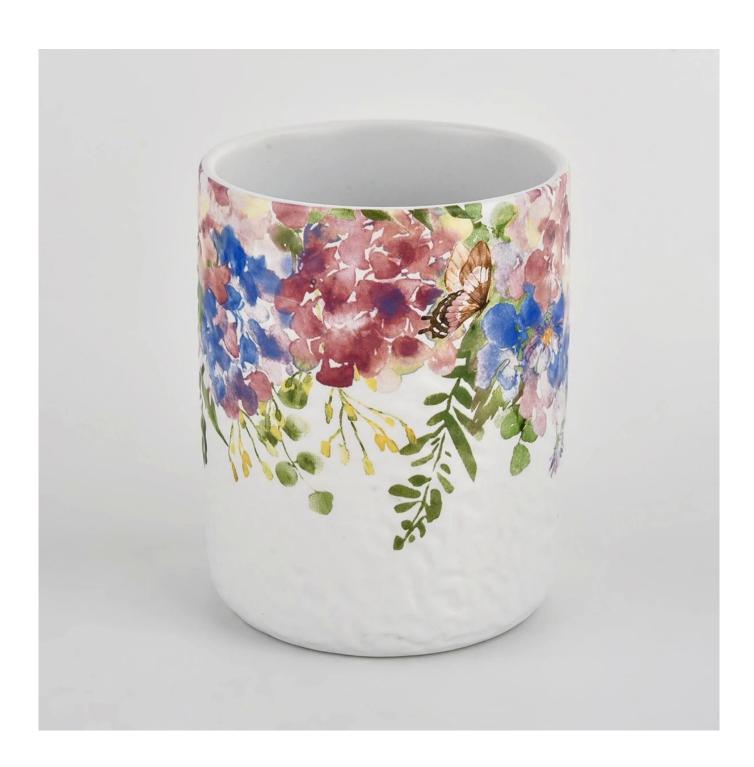

#### Candle Jars Description

**Size: 83**mm\*105mm

This white ceramic vessel is made with beautiful painting which is good for holding about 11 oz wax.

Candle accessaries

Team and Office

Factory Show