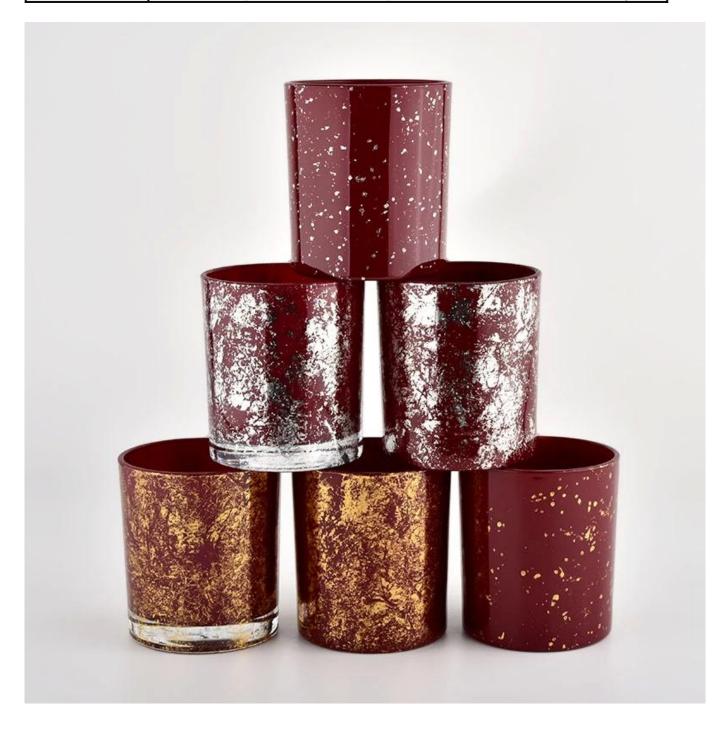

### Ceremony design awareness

Designed by award winning professional in SG

- . Got NEST Fragrances highly admiration
- . Friend or business relationship gift
- . Relaxation and romantic life

Item number:SGHL21112623

Top dia:80mm Bottom dia:74mm Height:90mm Weight:303g Capacity:290ml MOQ: 3000 pcs

8 oz 10 oz 12oz do varies color from Sunny

Glassware

Custom designs and different sizes available

With our strong support, our customers are growing rapidly, from small labs to industry leaders.