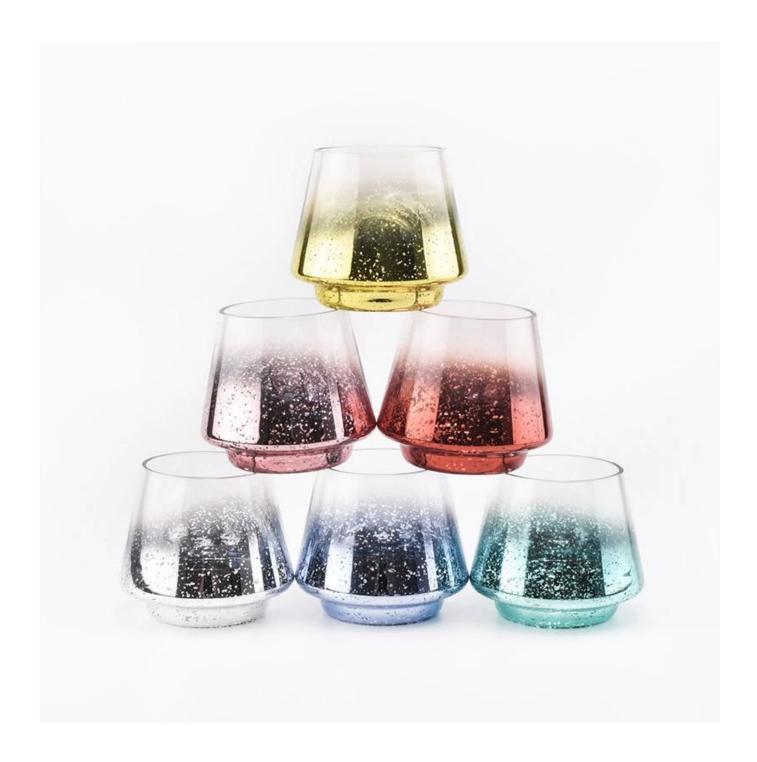

## **Beautiful Yellow Mercury Glass Candle Jars**

- 1.Sunny Group has offered glassware for 26 years with all kinds of products being exported to more than 30 countries and regions.
- 2.We are the exclusive supplier of Nest Fragrance, Candle Lite, UGG etc popular brands, which 80% aroma vessels are from Sunny Glassware.
- 3. Focusing on luxury fragrance products in the latest 10 years, Sunny Glassware is the supplier of 80% fragrance brands in the United States.