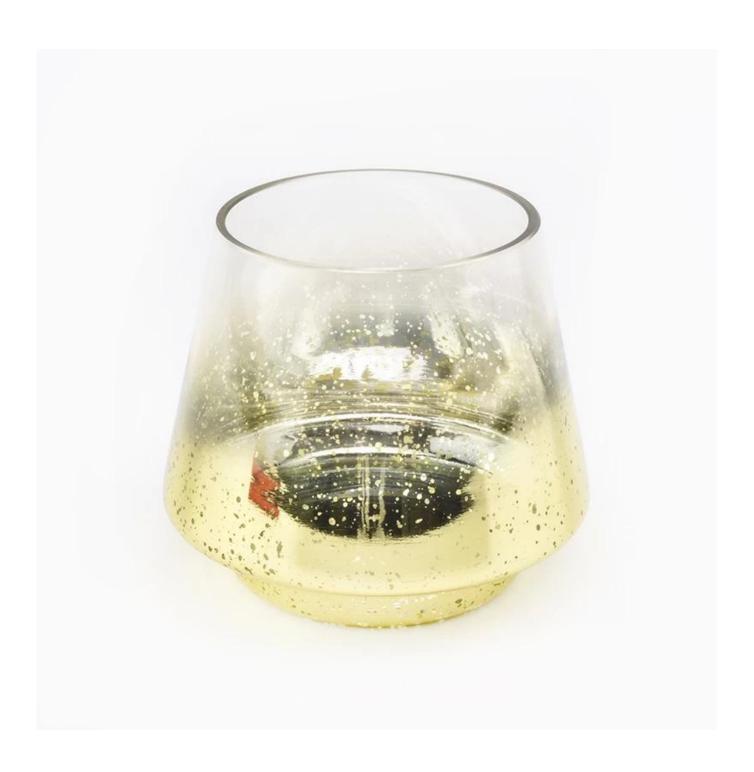

## **Product Details**

| Item numbe       | SGXS19051404                                                                                                                                                                                                |
|------------------|-------------------------------------------------------------------------------------------------------------------------------------------------------------------------------------------------------------|
| Specification    | Top dia: 75mm Bottom dia: 70mm Height: 92mm Max dia:104mm Weight: 250g Capacity: 435ml                                                                                                                      |
| Sampling time    | 1.5 days if the shape and size of the products exist 2.15 days if you need new shape and size of the products                                                                                               |
| package          | 24pcs / 36pcs / 48pcs security regular packing and so on. For export carton with egg divider                                                                                                                |
| MOQ              | 3000pcs                                                                                                                                                                                                     |
| Delivery time    | Within 35 days after the order confirmed                                                                                                                                                                    |
| Payment terms    | 30% deposit by T / T in advance, balance against copy of B / L                                                                                                                                              |
| Product features | <ol> <li>High quality and competitive prices</li> <li>Test of FDA, SGS, LFGB etc.</li> <li>Eco friendly</li> <li>It is widely aimed at weddings, parties, home, bars, etc.</li> <li>machine made</li> </ol> |