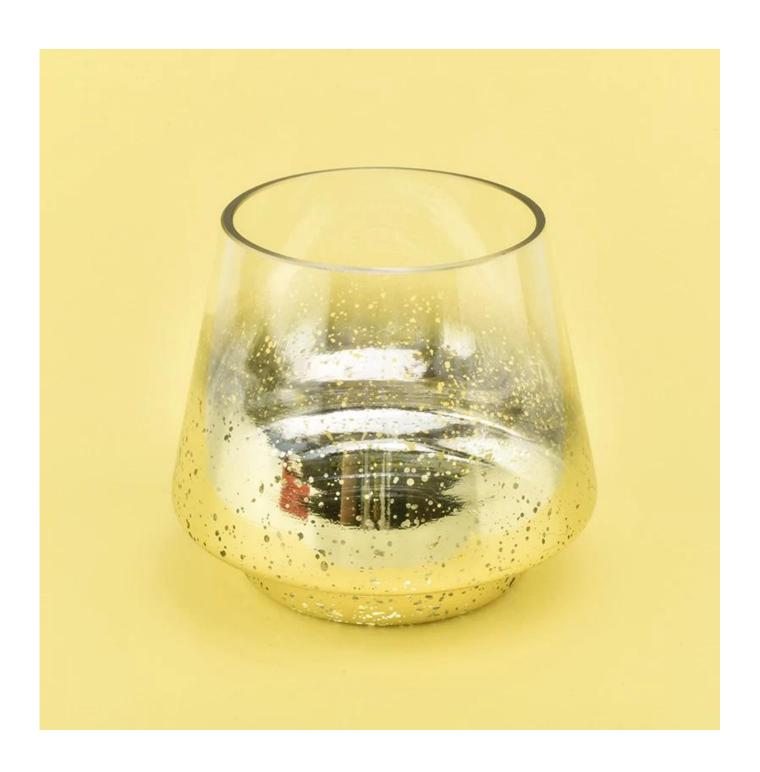

## **Product Details**

| Item numbe       | SGXS19051404                                                                                                                                                                                                |
|------------------|-------------------------------------------------------------------------------------------------------------------------------------------------------------------------------------------------------------|
| Specification    | Top dia: 75mm Bottom dia: 70mm Height: 92mm Max dia:104mm Weight: 250g Capacity: 435ml                                                                                                                      |
| Sampling time    | 1.5 days if the shape and size of the products exist 2.15 days if you need new shape and size of the products                                                                                               |
| package          | 24pcs / 36pcs / 48pcs security regular packing and so on. For export carton with egg divider                                                                                                                |
| MOQ              | 3000pcs                                                                                                                                                                                                     |
| Delivery time    | Within 35 days after the order confirmed                                                                                                                                                                    |
| Payment terms    | 30% deposit by T / T in advance, balance against copy of B / L                                                                                                                                              |
| Product features | <ol> <li>High quality and competitive prices</li> <li>Test of FDA, SGS, LFGB etc.</li> <li>Eco friendly</li> <li>It is widely aimed at weddings, parties, home, bars, etc.</li> <li>machine made</li> </ol> |