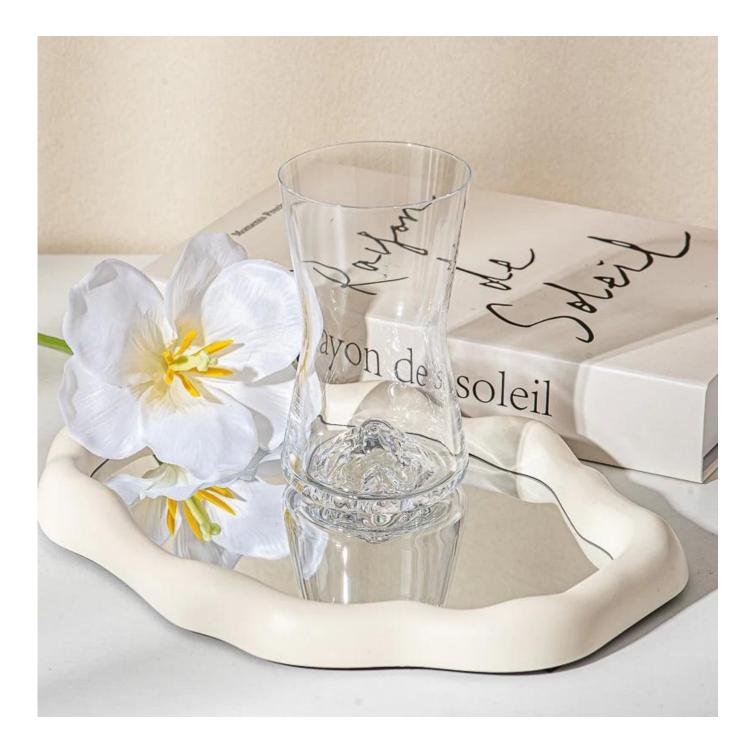

### beer mug glass whiskey glass with Mountain inside

Sample lead time: 7-12days

- \* this candle holder is glass material
- \* popular size in market