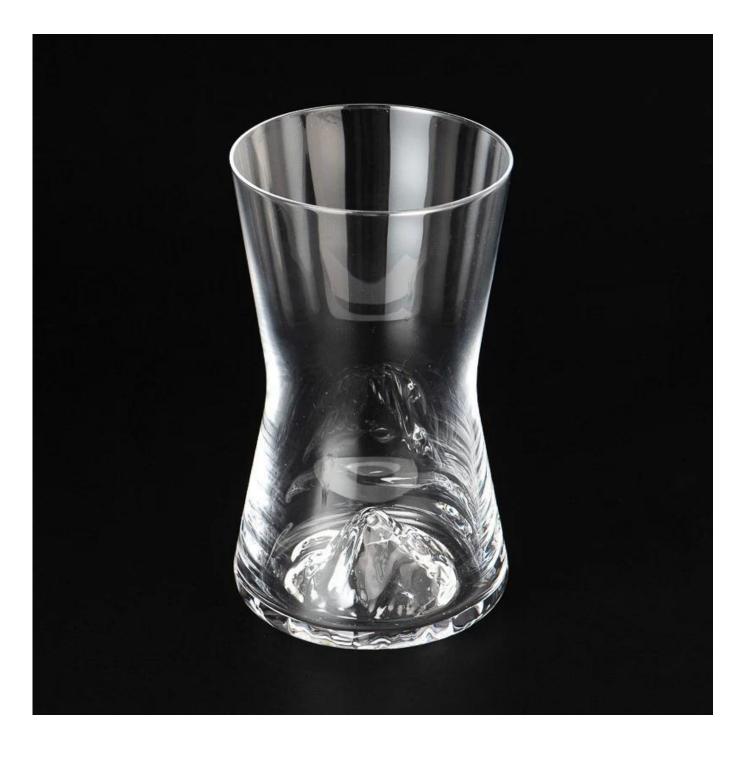

### beer mug glass whiskey glass with Mountain inside

Sample lead time: 7-12days

- \* this candle holder is glass material
- \* popular size in market