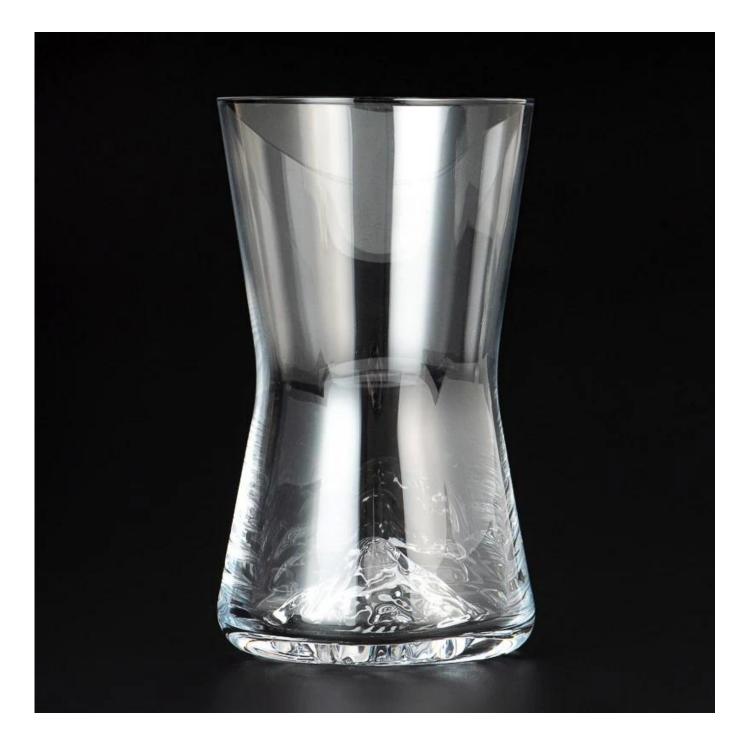

### beer mug glass whiskey glass with Mountain inside

Sample lead time: 7-12days

- \* this candle holder is glass material
- \* popular size in market