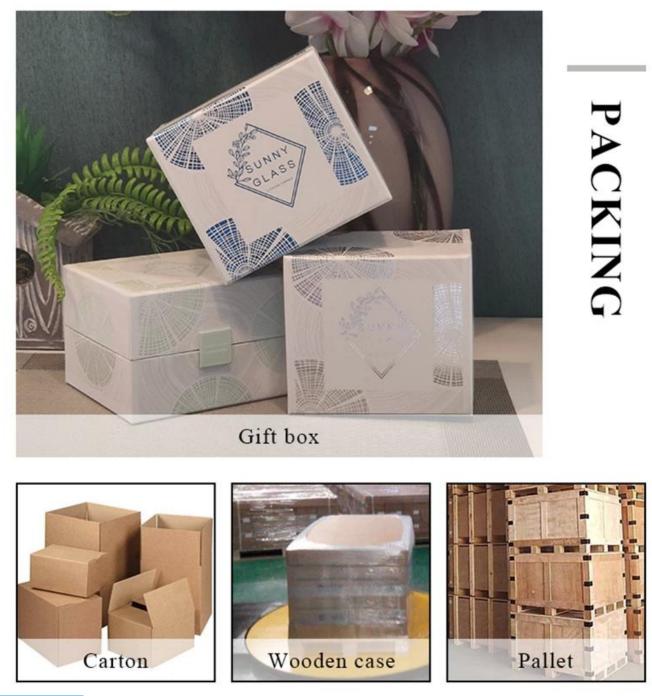

#### Candle Jars Description

| Item number.     | SGDL25052202                                                              |
|------------------|---------------------------------------------------------------------------|
| Material         | glass                                                                     |
| craft            | blown glass                                                               |
| Sample time      | 1. 5 days if there is glass shape and size                                |
|                  | 2. 15 days, if you need new shapes and sizes glass                        |
| Packing          | The usual packing, 4 pieces in the inner box, 48 pieces box               |
| Product Capacity | 500,000 ~ 1,000,000 pieces per month                                      |
| Delivery time    | Within 35 days after sampling and order confirmed                         |
| Payment terms    | 30% deposit by T / T in advance and balance against copy of B / L $$      |
| Delivery         | By sea, by air, through express and shipping agent acceptable             |
|                  | 1. Home decorations glass candle jar from high quality                    |
| Product Features | 2. Suitable for use at hotel, home, etc.                                  |
|                  | 3. Meet the ASTM Test                                                     |
|                  |                                                                           |
|                  | 1. Various designs and sizes for selection                                |
|                  | 2 Any color painted, cool, plating, laser model Processing cutter         |
| For your choice  | 3. Special package as shrink film, color gift box, white gift box, etc.   |
|                  | 4. We have a professional workshop and warehouse for ensure delivery time |
|                  |                                                                           |
|                  |                                                                           |